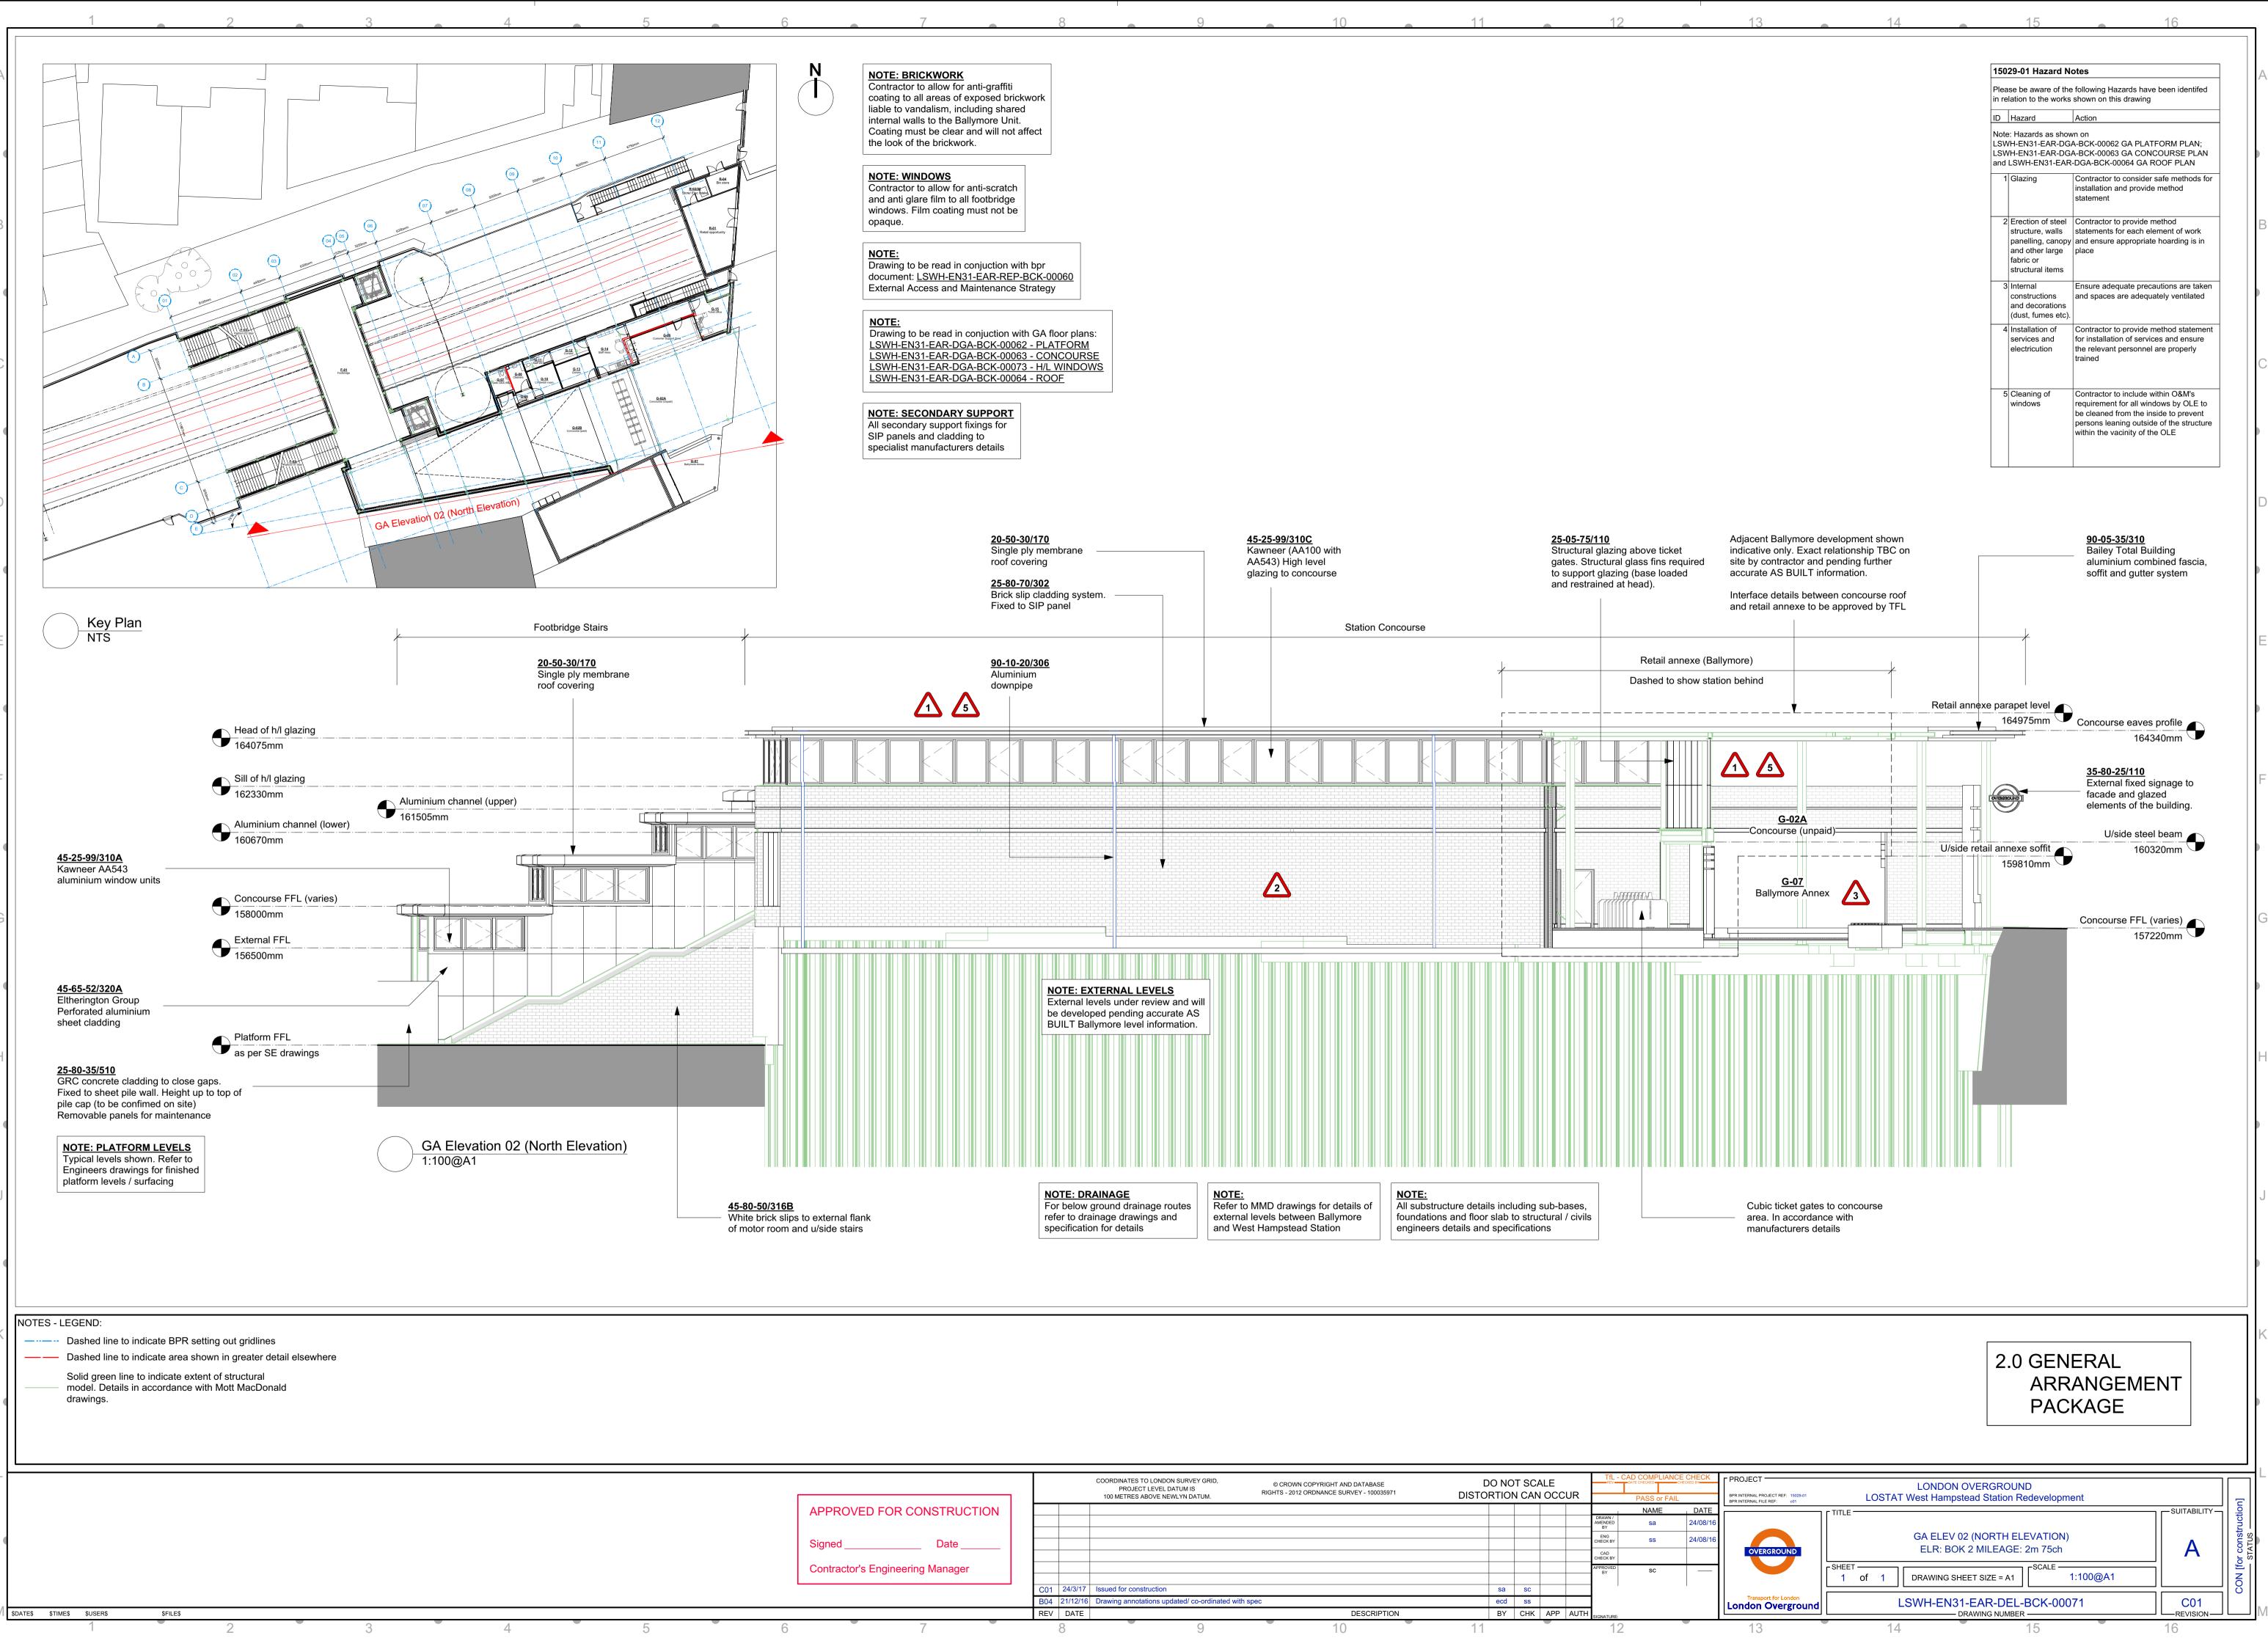

|                              |     |          | COORDINATES TO LONDON SURVEY GRID,<br>PROJECT LEVEL DATUM IS<br>100 METRES ABOVE NEWLYN DATUM. | © CROWN COPYRIGHT AND DATABASI<br>RIGHTS - 2012 ORDNANCE SURVEY - 10003 |       | DO NOT SCALE<br>DISTORTION CAN OCCUR |        |      | TfL - CAD COMPLIANCE CHEC |                      |       |
|------------------------------|-----|----------|------------------------------------------------------------------------------------------------|-------------------------------------------------------------------------|-------|--------------------------------------|--------|------|---------------------------|----------------------|-------|
| ROVED FOR CONSTRUCTION       |     |          |