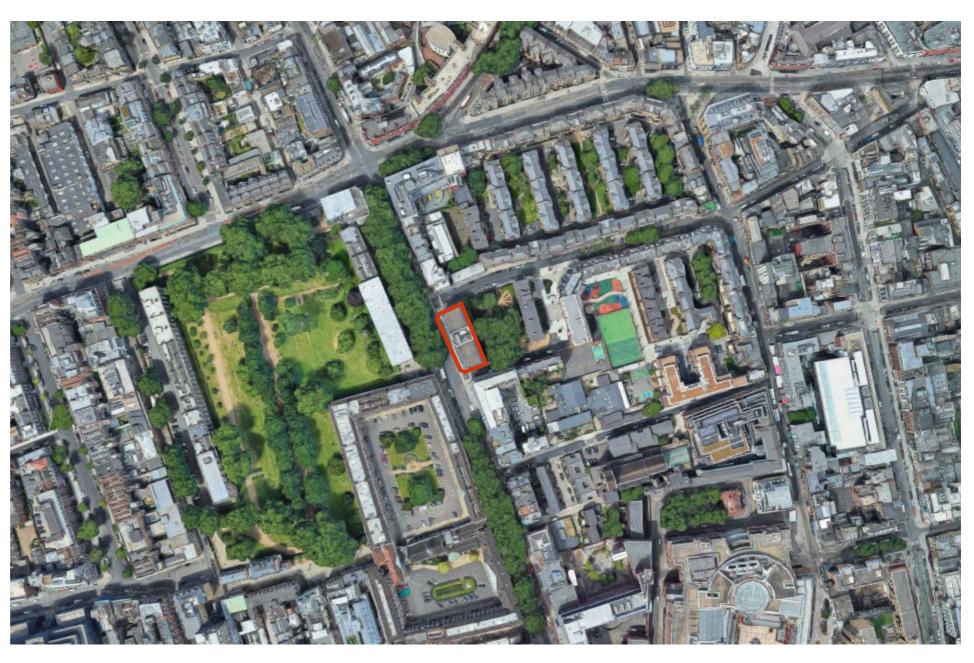

1NZ<br>T +44 (0)20 7556 1500 | 40-043 Katowice,<br>UI. Podchorążych 1<br><b>T</b> +48 32 251 03 74 | 00-519 Warszawa,<br>Ul. Wspólna 35\13<br><b>T</b> +48 22 331 49 22 |
| www.rolfe-judd.co.uk                                                          | www.rolfe-judd.pl                                                   |                                                                    |

#### **Contents**

| 1.0 | Introduction | 2  |
|-----|--------------|----|
| 2.0 | Location     | 3  |
| 3.0 | Floor Plates | 4  |
| 4.0 | CGI Views    | 11 |

#### 1.0 Introduction

70 Grays Inn Road is currently undergoing an upgrade of its common parts and a comprehensive refurbishment of the following floor plates to a grade A standard:

- Lower Ground
- Ground
- First
- Second

## 2.0 Location







## 3.0 Floor Plates CGI View



## 3.0 Floor Plates Specification

#### Floor Plate Specification:

- All floors will be offered with a Cat A fit out
- Metal pan raised floor
- Minimum of 2.6m to underside of central raft
- Minimum of 3.1m to underside of main exposed ceiling
- Semi exposed services maximises apparent height but minimises clutter

#### 3.0 Floor Plates Second Floor Plan



### 3.0 Floor Plates First Floor Plan



#### 3.0 Floor Plates Ground Floor Plan



#### 3.0 Floor Plates Lower Ground Floor Plan



## 3.0 Floor Plates Specification

#### General Specification:

- New Office reception
- New glazing and cladding on primary frontages to ground and first floors
- New lifts
- Upgraded W.C. cores
- Upgraded bicycle storage at ground floor level and new showers and lockers