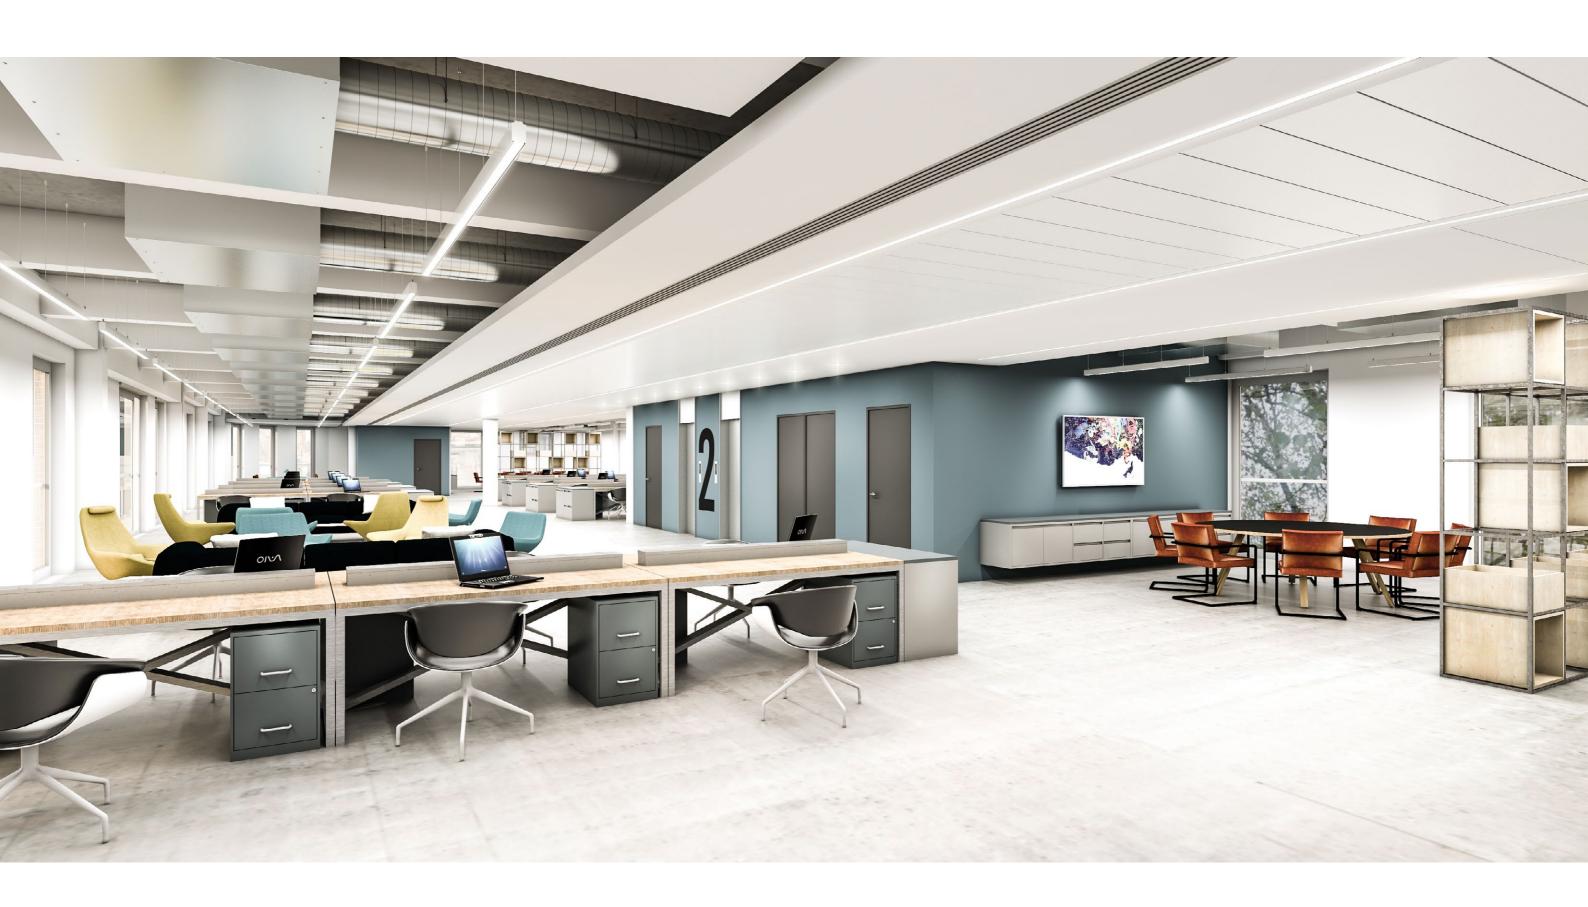

40-043 Katowice,<br>UI. Podchorążych 1<br><b>T</b> +48 32 251 03 74 | 00-519 Warszawa,<br>Ul. Wspólna 35\13<br><b>T</b> +48 22 331 49 22 |
| www.rolfe-judd.co.uk                                                          | www.rolfe-judd.pl                                                   |                                                                    |

#### **Contents**

| 1.0 | Introduction | 2  |
|-----|--------------|----|
| 2.0 | Location     | 3  |
| 3.0 | Floor Plates | 4  |
| 4.0 | CGI Views    | 11 |

#### 1.0 Introduction

70 Grays Inn Road is currently undergoing an upgrade of its common parts and a comprehensive refurbishment of the following floor plates to a grade A standard:

- Lower Ground
- Ground
- First
- Second

## 2.0 Location







## 3.0 Floor Plates CGI View



## 3.0 Floor Plates Specification

#### Floor Plate Specification:

- All floors will be offered with a Cat A fit out
- Metal pan raised floor
- Minimum of 2.6m to underside of central raft
- Minimum of 3.1m to underside of main exposed ceiling
- Semi exposed services maximises apparent height but minimises clutter

#### 3.0 Floor Plates Second Floor Plan



### 3.0 Floor Plates First Floor Plan



#### 3.0 Floor Plates Ground Floor Plan



#### 3.0 Floor Plates Lower Ground Floor Plan



## 3.0 Floor Plates Specification

#### General Specification:

- New Office reception
- New glazing and cladding on primary frontages to ground and first floors
- New lifts
- Upgraded W.C. cores
- Upgraded bicycle storage at ground floor level and new showers and lockers at lower ground floor.
- Upgrad