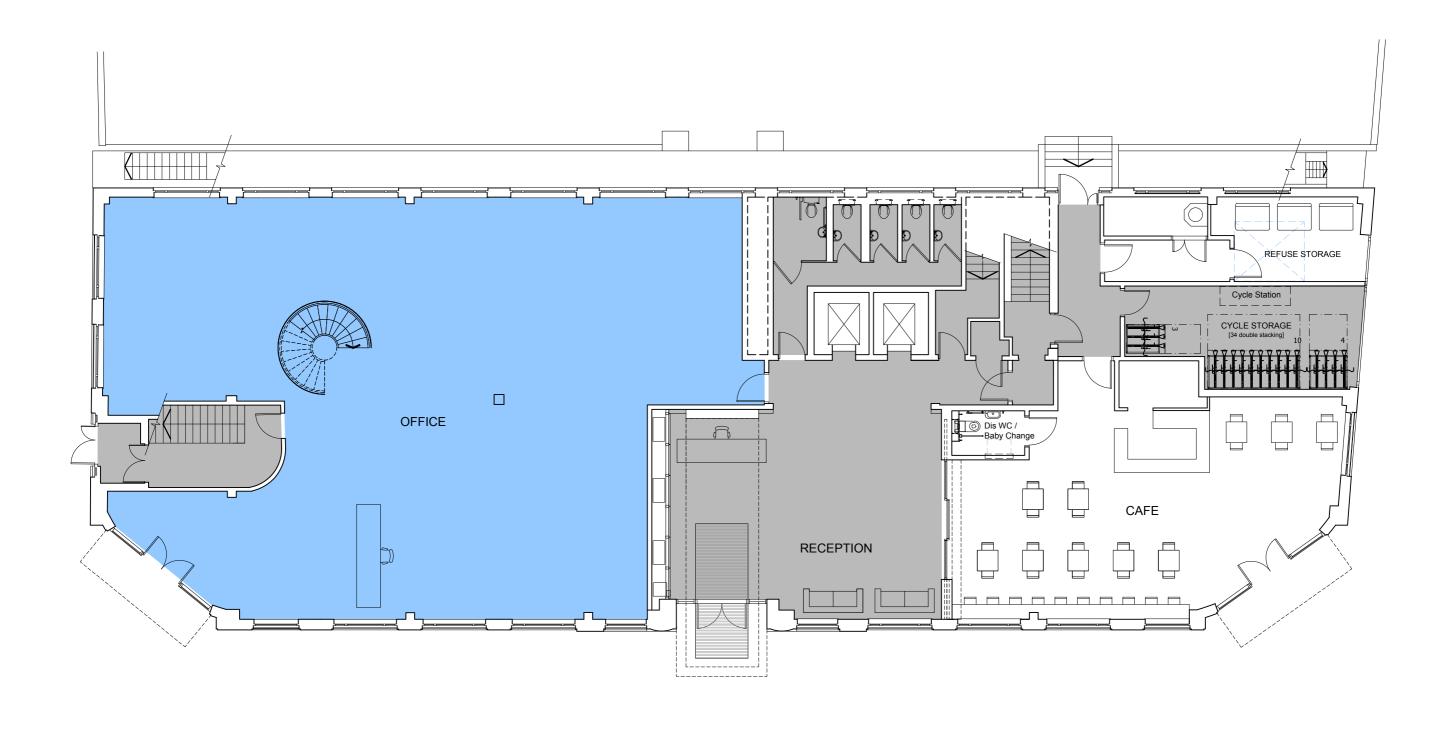

ocation     | 3  |
| 3.0 | Floor Plates | 4  |
| 4.0 | CGI Views    | 11 |

#### 1.0 Introduction

70 Grays Inn Road is currently undergoing an upgrade of its common parts and a comprehensive refurbishment of the following floor plates to a grade A standard:

- Lower Ground
- Ground
- First
- Second

## 2.0 Location







## 3.0 Floor Plates CGI View



## 3.0 Floor Plates Specification

#### Floor Plate Specification:

- All floors will be offered with a Cat A fit out
- Metal pan raised floor
- Minimum of 2.6m to underside of central raft
- Minimum of 3.1m to underside of main exposed ceiling
- Semi exposed services maximises apparent height but minimises clutter

#### 3.0 Floor Plates Second Floor Plan



### 3.0 Floor Plates First Floor Plan



#### 3.0 Floor Plates Ground Floor Plan



#### 3.0 Floor Plates Lower Ground Floor Plan



## 3.0 Floor Plates Specification

#### General Specification:

- New Office reception
- New glazing and cladding on primary frontages to ground and first floors
- New lifts
- Upgraded W.C. cores
- Upgraded bicycle storage at ground floor level and new showers and lockers at lower ground floor.
- Upgraded M&E plant

# 4.0 CGI View Reception



#### 4.0 CGI View External



#### Rolfe Judd

| London                                                                        | Katowice                                                            | Warsaw                                                             |
|-------------------------------------------------------------------------------|------------------------------------------------------