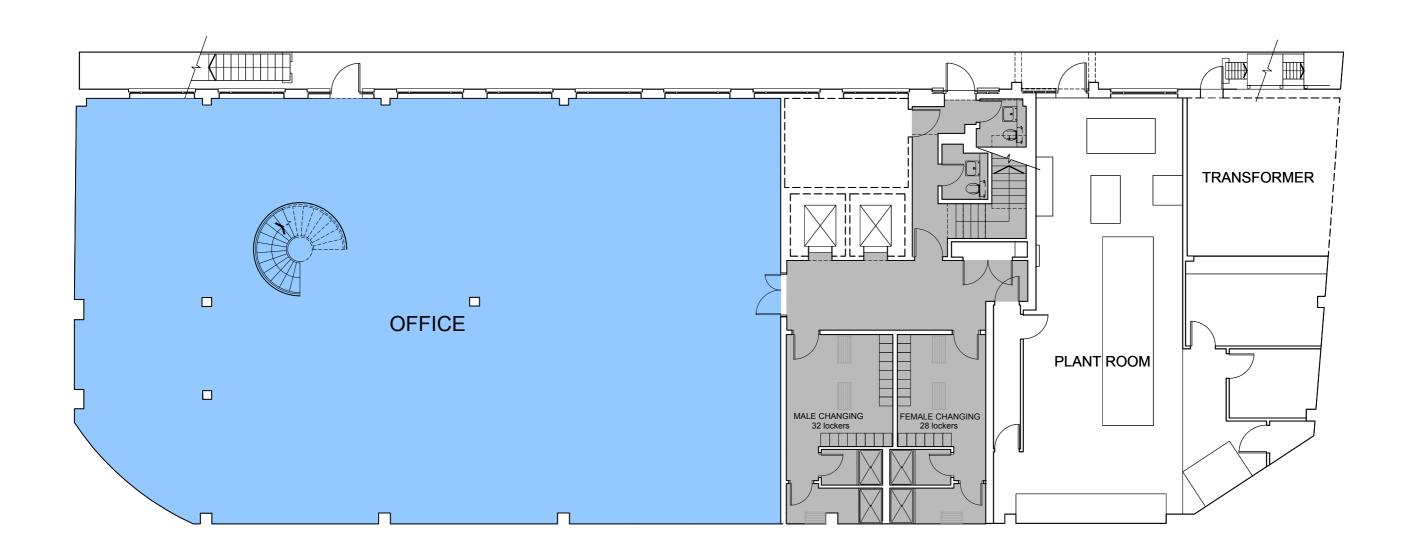

4.0 | CGI Views    | 11 |

#### 1.0 Introduction

70 Grays Inn Road is currently undergoing an upgrade of its common parts and a comprehensive refurbishment of the following floor plates to a grade A standard:

- Lower Ground
- Ground
- First
- Second

## 2.0 Location







## 3.0 Floor Plates CGI View



## 3.0 Floor Plates Specification

#### Floor Plate Specification:

- All floors will be offered with a Cat A fit out
- Metal pan raised floor
- Minimum of 2.6m to underside of central raft
- Minimum of 3.1m to underside of main exposed ceiling
- Semi exposed services maximises apparent height but minimises clutter

#### 3.0 Floor Plates Second Floor Plan



### 3.0 Floor Plates First Floor Plan



#### 3.0 Floor Plates Ground Floor Plan



#### 3.0 Floor Plates Lower Ground Floor Plan



## 3.0 Floor Plates Specification

#### General Specification:

- New Office reception
- New glazing and cladding on primary frontages to ground and first floors
- New lifts
- Upgraded W.C. cores
- Upgraded bicycle storage at ground floor level and new showers and lockers at lower ground floor.
- Upgraded M&E plant

# 4.0 CGI View Reception



#### 4.0 CGI View External



#### Rolfe Judd

| London                                                                        | Katowice                                                            | Warsaw                                                             |
|-------------------------------------------------------------------------------|---------------------------------------------------------------------|---------------------------------