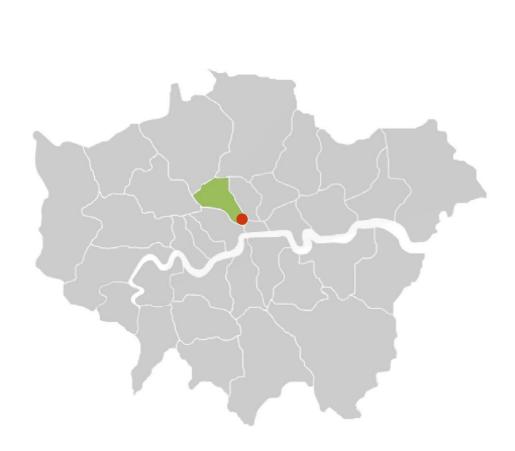

W8 1NZ<br>T +44 (0)20 7556 1500 | 40-043 Katowice,<br>UI. Podchorążych 1<br><b>T</b> +48 32 251 03 74 | 00-519 Warszawa,<br>Ul. Wspólna 35\13<br><b>T</b> +48 22 331 49 22 |
| www.rolfe-judd.co.uk                                                          | www.rolfe-judd.pl                                                   |                                                                    |

#### **Contents**

| 1.0 | Introduction | 2  |
|-----|--------------|----|
| 2.0 | Location     | 3  |
| 3.0 | Floor Plates | 4  |
| 4.0 | CGI Views    | 11 |

#### 1.0 Introduction

70 Grays Inn Road is currently undergoing an upgrade of its common parts and a comprehensive refurbishment of the following floor plates to a grade A standard:

- Lower Ground
- Ground
- First
- Second

## 2.0 Location







## 3.0 Floor Plates CGI View



## 3.0 Floor Plates Specification

#### Floor Plate Specification:

- All floors will be offered with a Cat A fit out
- Metal pan raised floor
- Minimum of 2.6m to underside of central raft
- Minimum of 3.1m to underside of main exposed ceiling
- Semi exposed services maximises apparent height but minimises clutter

#### 3.0 Floor Plates Second Floor Plan



### 3.0 Floor Plates First Floor Plan



#### 3.0 Floor Plates Ground Floor Plan



#### 3.0 Floor Plates Lower Ground Floor Plan



## 3.0 Floor Plates Specification

#### General Specification:

- New Office reception
- New glazing and cladding on primary frontages to ground and first floors
- New lifts
- Upgraded W.C. cores
- Upgraded bicycle storage at ground floor level and new showers and locke