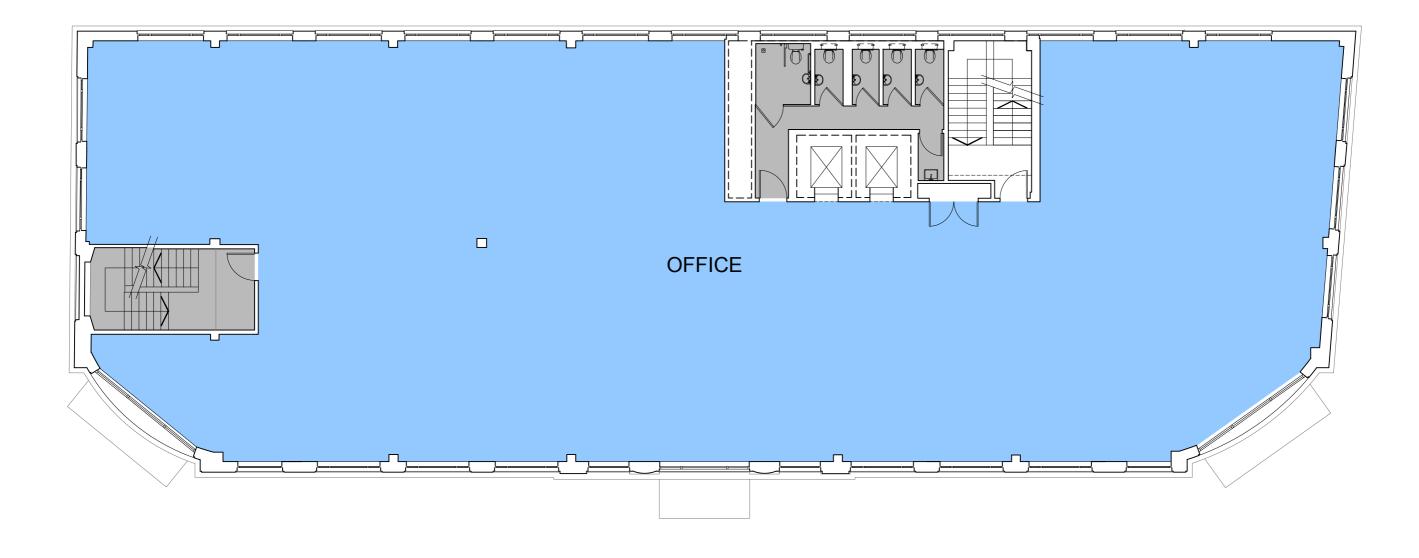

2  |
|-----|--------------|----|
| 2.0 | Location     | 3  |
| 3.0 | Floor Plates | 4  |
| 4.0 | CGI Views    | 11 |

#### 1.0 Introduction

70 Grays Inn Road is currently undergoing an upgrade of its common parts and a comprehensive refurbishment of the following floor plates to a grade A standard:

- Lower Ground
- Ground
- First
- Second

## 2.0 Location







## 3.0 Floor Plates CGI View



## 3.0 Floor Plates Specification

#### Floor Plate Specification:

- All floors will be offered with a Cat A fit out
- Metal pan raised floor
- Minimum of 2.6m to underside of central raft
- Minimum of 3.1m to underside of main exposed ceiling
- Semi exposed services maximises apparent height but minimises clutter

#### 3.0 Floor Plates Second Floor Plan



### 3.0 Floor Plates First Floor Plan



#### 3.0 Floor Plates Ground Floor Plan



#### 3.0 Floor Plates Lower Ground Floor Plan



## 3.0 Floor Plates Specification

#### General Specification:

- New Office reception
- New glazing and cladding on primary frontages to ground and first floors
- New lifts
- Upgraded W.C. cores
- Upgraded bicycle storage at ground floor level and new showers and lockers at lower ground floor.
- Upgraded M&E plant

# 4.0 CGI View Reception



#### 4.0 CGI View External



#### Rolfe Judd

| London                                                                        | Katowice                                                            | Warsaw                                                             |
|-------------------------------------------------------------------------------|-----------