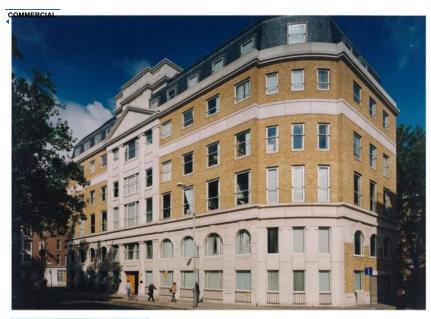

### Office to rent

Verulam Gardens 70, Grays Inn Road, Greater London, London, WC1X 8BT

Under Offer POA 2,780–17,204 sq. ft.

## **Property Description**

Commercial information

2,780 sq ft (258 sq m)

Letting information:

Furnishing: Unfurnished

**Key features** 

■ Commissionaire ■ LG7 lighting

■ Raised access flooring ■ Shower facility

■ Suspended ceilings ■ Air Conditioning

Full description

Tenure: Leasehold

The available office accommodation is located on the lower ground to second floors and, along with the reception, is set to undergo a comprehensive refurbishment in 2019. The specification is currently being finalised however the vision is to deliver a high quality office scheme that appeals to diverse occupier base whilst providing an incoming tenant with a unique self-contained opportunity.

rightmoye A Park Inn Road is situated in an enviable location, being positioned within two of Central London's most exciting sub-markets. Midtown is an area of the location o

 $steeped\ in\ history, providing\ occupiers\ with\ the\ perfect\ balance\ of\ the\ old\ and\ the\ new,\ whilst\ Clerkenwell\ gives\ access\ to\ one\ of\ the\ most\ vibrant,\ trendy\ and\ diverse\ areas\ of\ London.$ 