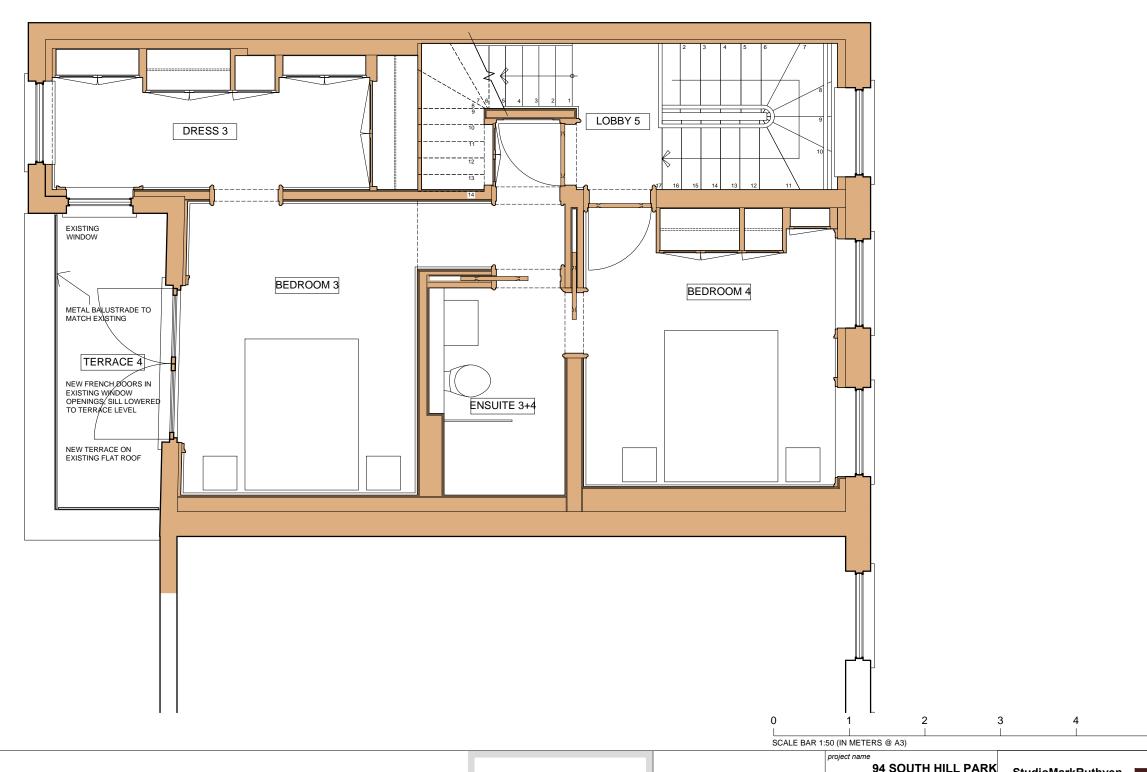

FOR THE PURPOSE OF CONSTRUCTION DO NOT SCALE FROM THIS DRAWING OR THE COMPUTER DIGITAL DATA, ONLY FIGURED DIMENSIONS ARE TO BE USED.

IF IN DOUBT ASK.

purpose of issue

**CLIFTON INTERIORS LTD** 168 Regents Park Road Primrose Hill, London NW1 8XN t: 020 7586 5533 f: 020 7586 1987 e:info@cliftoninteriors.com

www.cliftoninteriors.com

\* check all dimensions on site.

94 SOUTH HILL PARK LONDON NW3 2SN drawing title PROPOSED SECOND FLOOR REVISED PLANNING APPLICATION. 28/01/20 PW / MR

StudioMarkRuthven architecture 92 Prince of Wales Road, London, NW5 3NE 11 & 13 Patwell Street, Bruton, BA10 0EQ T 020 7485 0050

revision

Ε

date by checked scale 1:50 @ A3 \* for construction do not scale from this drawing. SHP SHP-P-104

**PLANNING** 