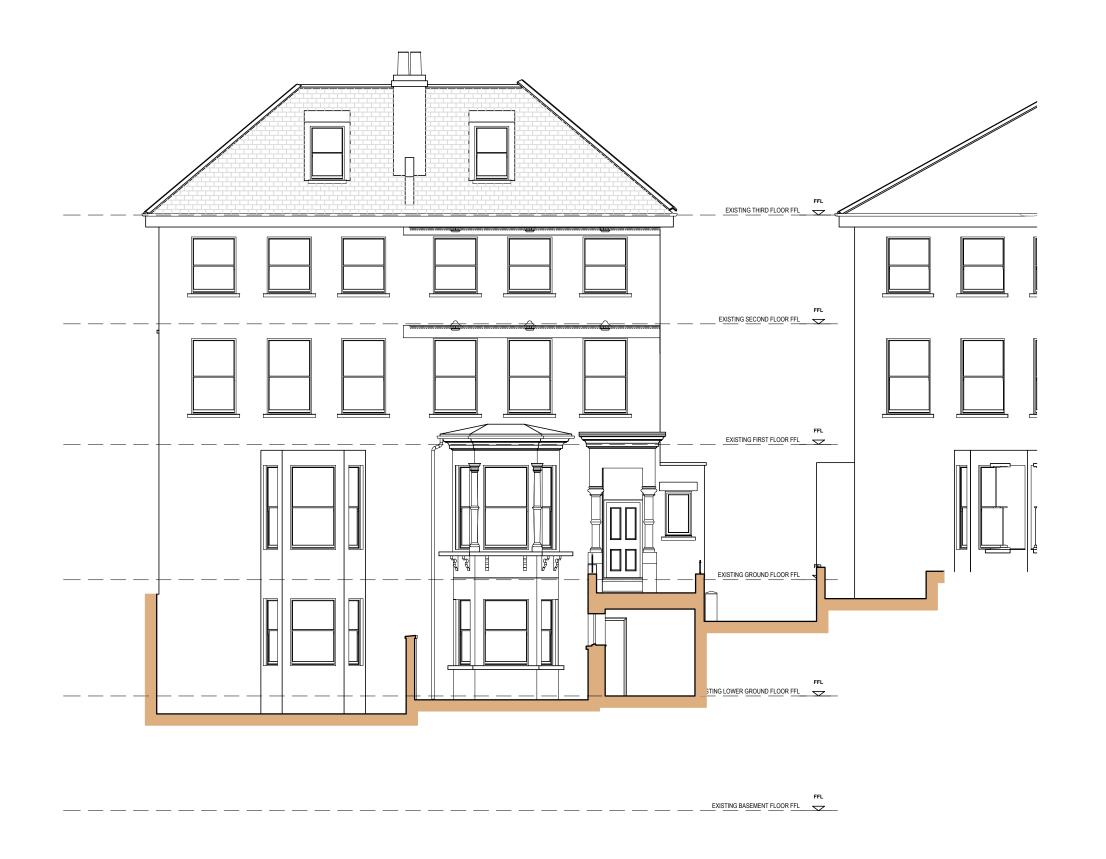

# **CLIFTON INTERIORS LTD** 168 Regents Park Road Primrose Hill, London NW1 8XN t: 020 7586 5533 f: 020 7586 1987 e:info@cliftoninteriors.com www.cliftoninteriors.com

C LIFT OMITTED. 06/01/20 PW / MR B TALL WINDOW ADDED ON 29/10/19 PW / MR NORTH EAST ELEVATION, LIFT ENCLOSURE WIDTH REDUCED. PLANNING APPLICATION.

**LONDON NW3 2SN** PROPOSED FIRST FLOOR

architecture 92 Prince of Wales Road, London, NW5 3NE 11 & 13 Patwell Street, Bruton, BA10 0EQ T 020 7485 0050

date by checked scale 1:50 @ A3 date 27.08.19 \* for construction do not scale from this drawing.
\* check all dimensions on site. С SHP SHP-P-103