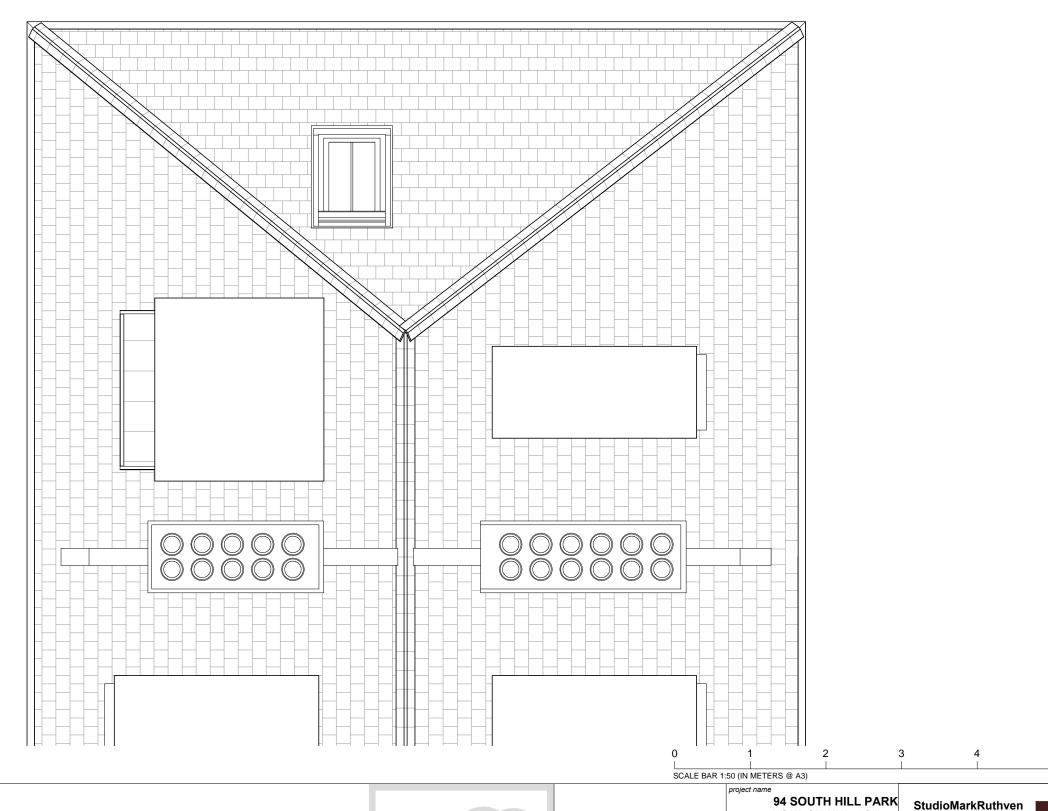

94 SOUTH HILL PARK LONDON NW3 2SN StudioMarkRuthven THIS DRAWING IS COPYRIGHT OF STUDIO MARK RUTHVEN. THIS DRAWING MUST BE READ IN CONJUNCTION WITH THE DESIGNER'S RISK ASSESSMENT, SPECIFICATION AND ALL OTHER RELEVANT DOCUMENTATION AND DRAWINGS. STUDIO MARK RUTHVEN ACCEPT NO LIABILITY FOR ANY EXPENSE, LOSS OR DAMAGE OF WHATSOEVER NATURE AND HOWEVER ARISING FROM ANY VARIATION MADE TO THIS DRAWING OR IN THE EXECUTION OF THE WORK TO WHICH IT RELATES WHICH HAS NOT BEEN REFERRED TO THEM AND THEIR APPROVAL OBTAINED. architecture **CLIFTON INTERIORS LTD** drawing title PROPOSED 168 Regents Park Road 92 Prince of Wales Road, London, NW5 3NE Primrose Hill, London NW1 8XN FOR THE PURPOSE OF CONSTRUCTION DO NOT SCALE FROM THIS DRAWING OR THE COMPUTER DIGITAL DATA, ONLY FIGURED DIMENSIONS ARE TO BE USED. 11 & 13 Patwell Street, Bruton, BA10 0EQ T 020 7485 0050 **ELEVATION** IF IN DOUBT ASK. t: 020 7586 5533 F REVISED PLANNING APPLICATION. f: 020 7586 1987 purpose of issue e:info@cliftoninteriors.com \* for construction do not scale from this drawing.
\* check all dimensions on site. **PLANNING** www.cliftoninteriors.com SHP SHP-P-302