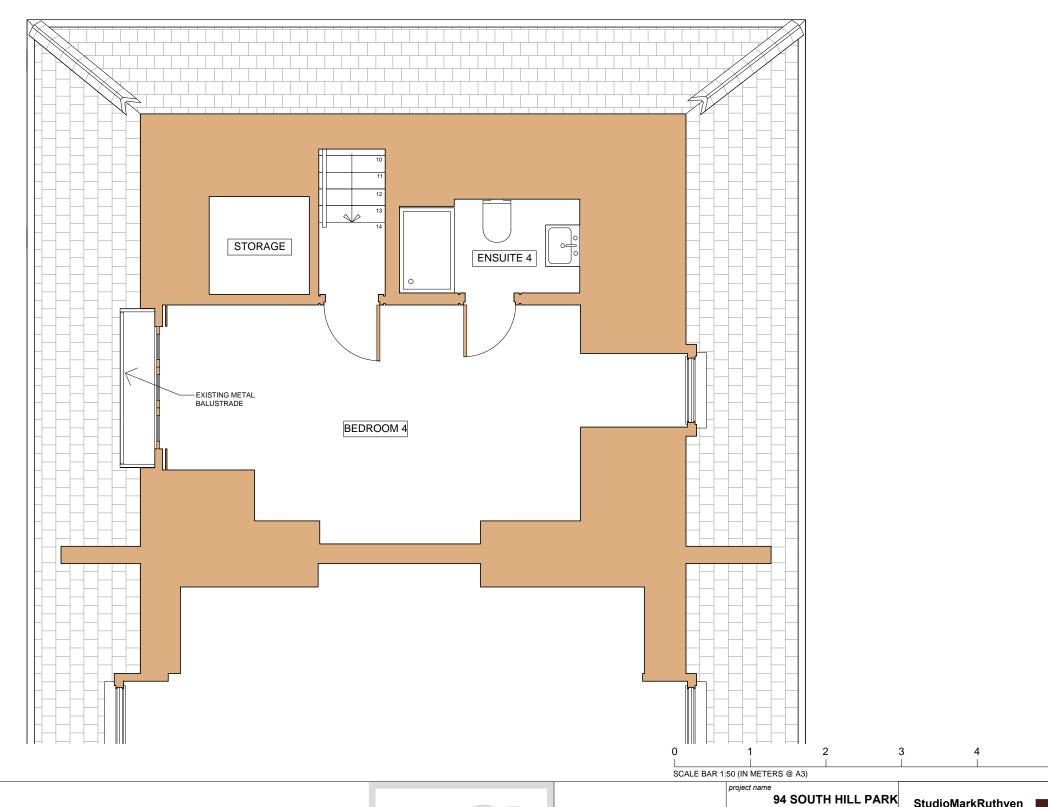

www.cliftoninteriors.com

\* check all dimensions on site.

94 SOUTH HILL PARK LONDON NW3 2SN drawing title PROPOSED SECOND FLOOR REVISED PLANNING APPLICATION. 28/01/20 PW / MR

StudioMarkRuthven architecture 92 Prince of Wales Road, London, NW5 3NE 11 & 13 Patwell Street, Bruton, BA10 0EQ T 020 7485 0050

revision

Ε

date by checked scale 1:50 @ A3 \* for construction do not scale from this drawing. SHP SHP-P-104

**PLANNING** 