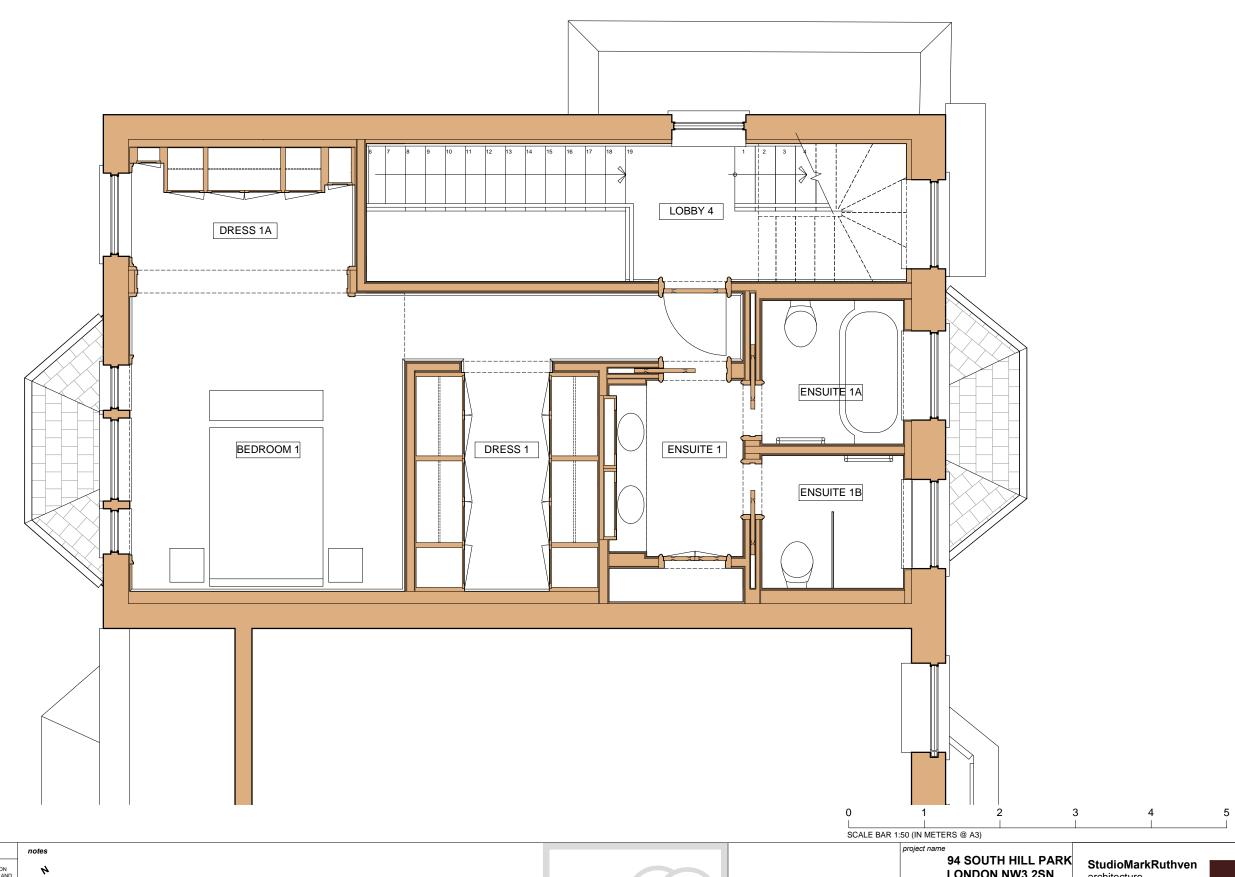

# **CLIFTON INTERIORS LTD** 168 Regents Park Road Primrose Hill, London NW1 8XN t: 020 7586 5533 f: 020 7586 1987 e:info@cliftoninteriors.com www.cliftoninteriors.com

C LIFT OMITTED. 06/01/20 PW / MR B TALL WINDOW ADDED ON 29/10/19 PW / MR NORTH EAST ELEVATION, LIFT ENCLOSURE WIDTH REDUCED. PLANNING APPLICATION.

**LONDON NW3 2SN** PROPOSED FIRST FLOOR

architecture 92 Prince of Wales Road, London, NW5 3NE 11 & 13 Patwell Street, Bruton, BA10 0EQ T 020 7485 0050

date by checked scale 1:50 @ A3 date 27.08.19 \* for construction do not scale from this drawing.
\* check all dimensions on site. С SHP SHP-P-103