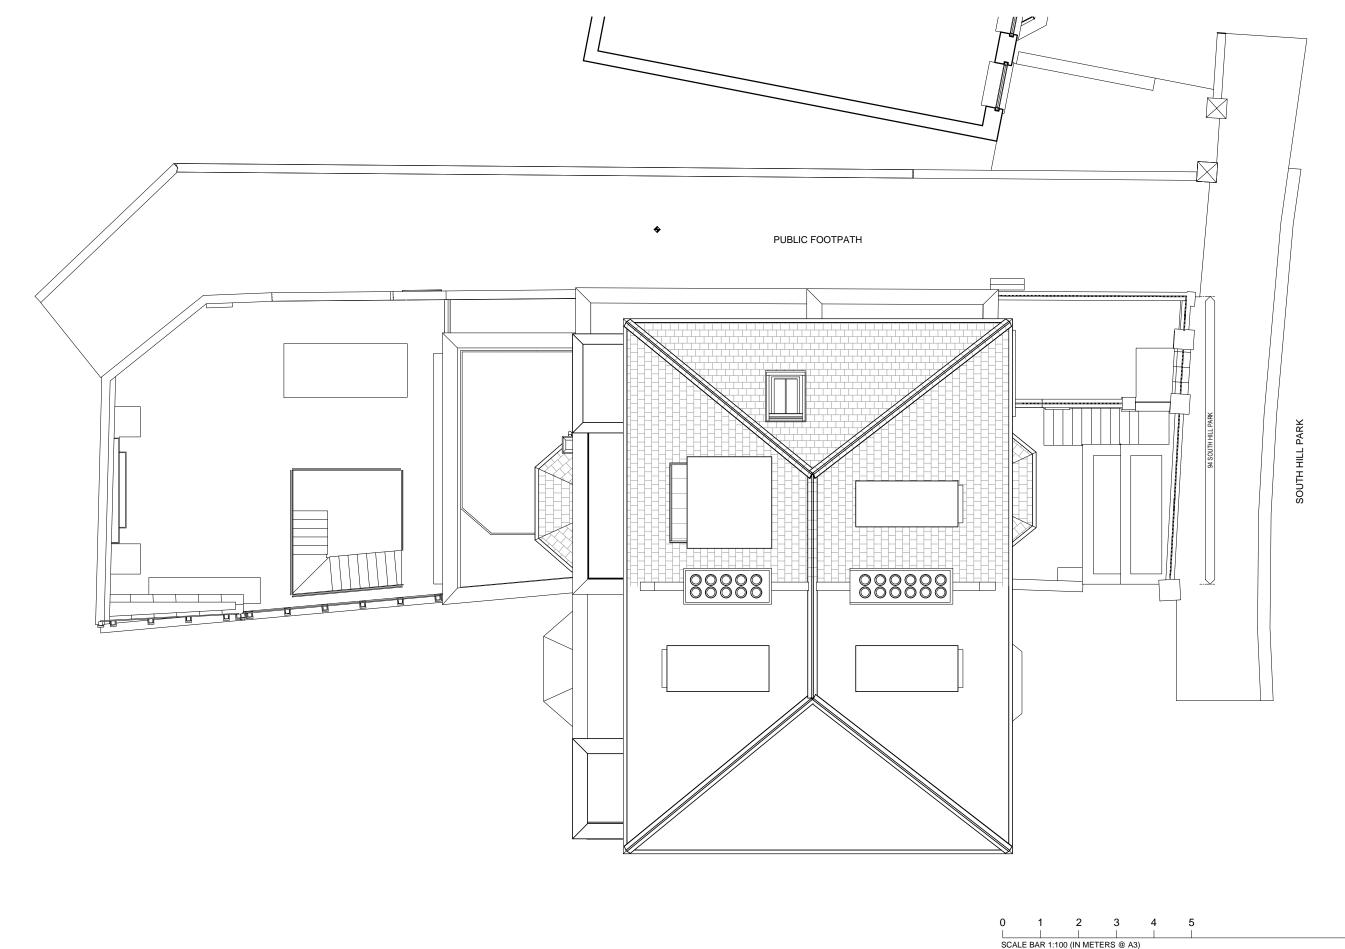

1:020 7586 5533
f:020 7586 1987
e:info@cliftoninteriors.com
www.cliftoninteriors.com
\*force

|                                                         | sc   | CAL    | E BAR 1:    | 50 (IN METE  | RS @ A3)         |                        |                                                                                   |             |          |
|---------------------------------------------------------|------|--------|-------------|--------------|------------------|------------------------|-----------------------------------------------------------------------------------|-------------|----------|
|                                                         |      |        |             |              |                  | H HILL PARK<br>NW3 2SN | StudioMarkRuthven architecture                                                    |             |          |
| drawing title                                           |      |        |             |              | EXISTING<br>ROOF |                        | 92 Prince of Wales Road, London, NW5 3NE 11 & 13 Patwell Street, Bruton, BA10 0EQ |             |          |
| LANNING APPLICATION. 20/09/19 PW / MR                   |      |        |             | PLAN         |                  |                        | T 020 7485 0050                                                                   |             |          |
| notes                                                   | date | by     | checked     | scale 1:50 @ | 2 A3             | date 27.08.19          | project ref.                                                                      | drawing no. | revision |
| construction do not scale freck all dimensions on site. | s dr | awing. | drawn by PW |              | checked .        | SHP                    | SHP-P-106                                                                         | Α           |          |