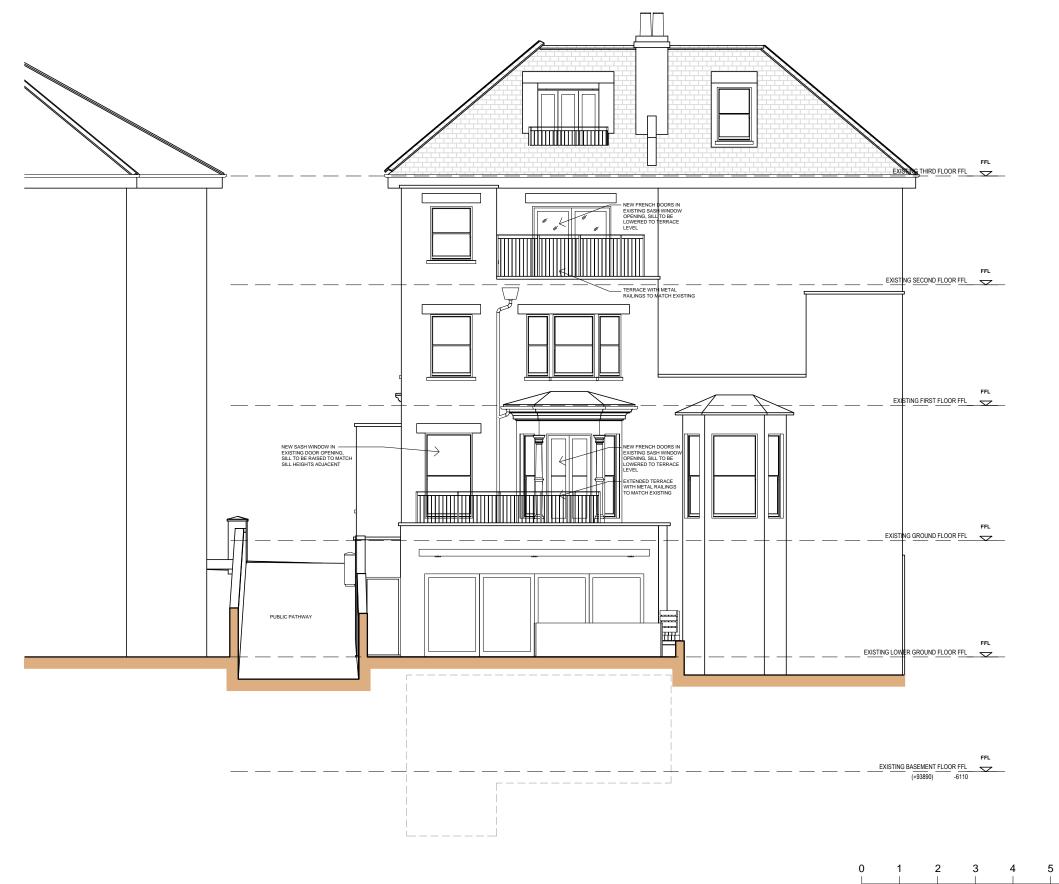

www.cliftoninteriors.com

\* check all dimensions on site.

94 SOUTH HILL PARK LONDON NW3 2SN drawing title PROPOSED SECOND FLOOR REVISED PLANNING APPLICATION. 28/01/20 PW / MR

StudioMarkRuthven architecture 92 Prince of Wales Road, London, NW5 3NE 11 & 13 Patwell Street, Bruton, BA10 0EQ T 020 7485 0050

revision

Ε

date by checked scale 1:50 @ A3 \* for construction do not scale from this drawing. SHP SHP-P-104

**PLANNING** 