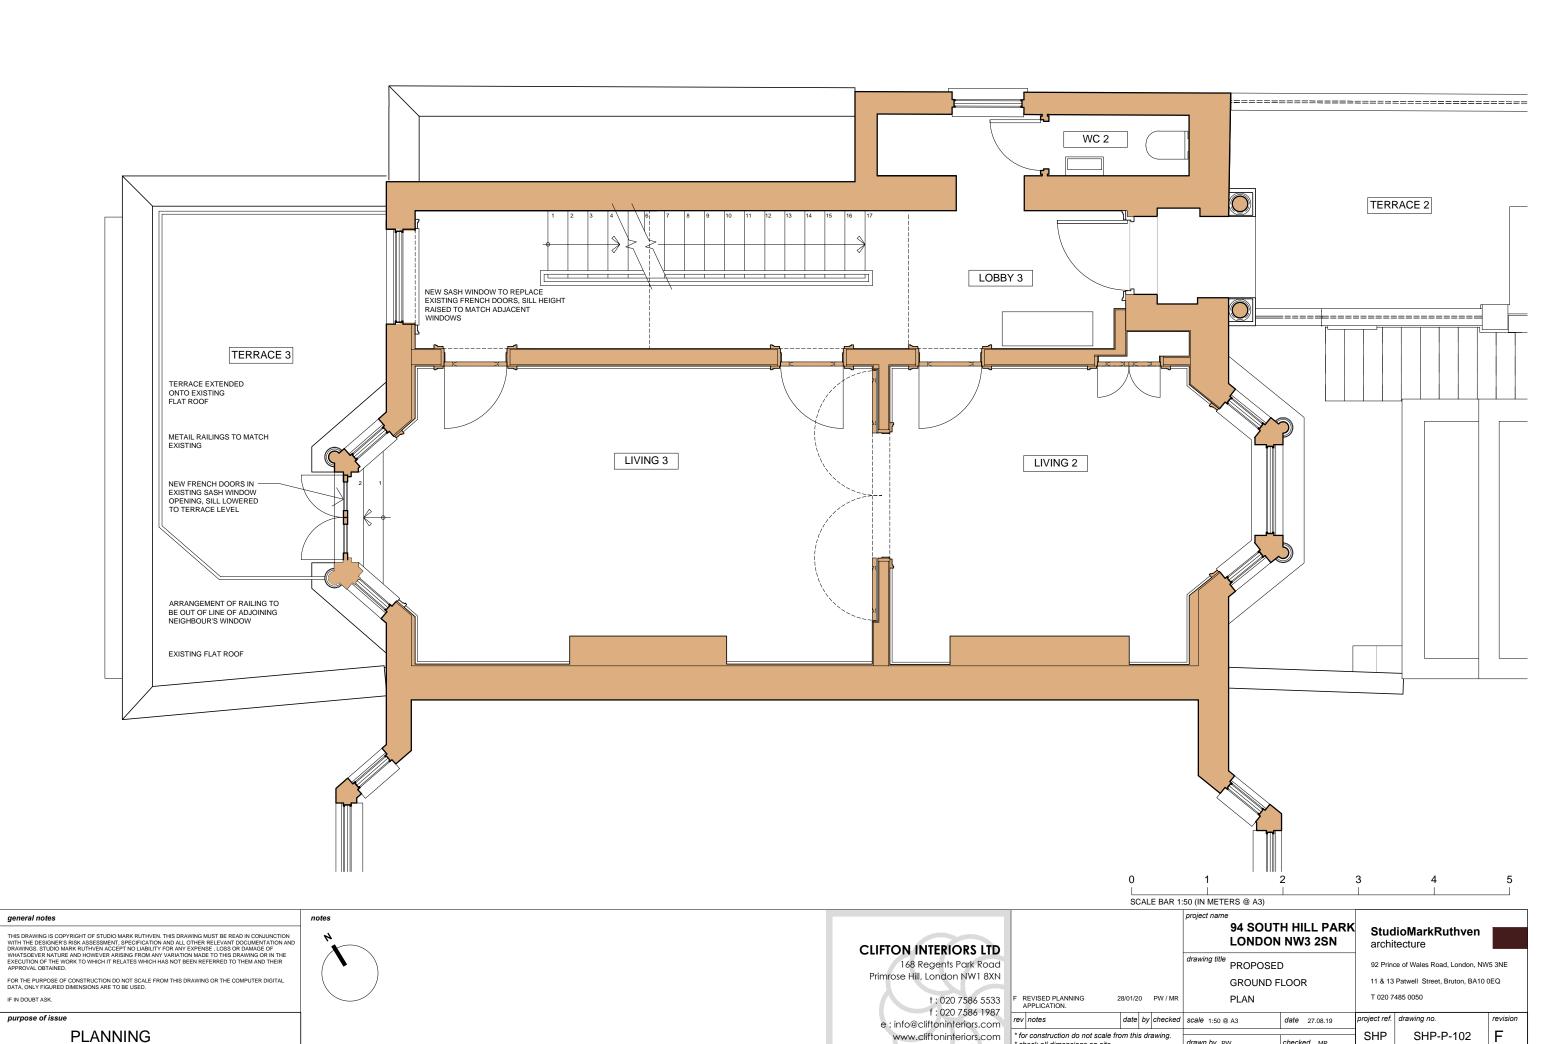

# general notes

THIS DRAWING IS COPYRIGHT OF STUDIO MARK RUTHVEN. THIS DRAWING MUST BE READ IN CONJUNCTION WITH THE DESIGNER'S RISK ASSESSMENT, SPECIFICATION AND ALL OTHER RELEVANT DOCUMENTATION AN DRAWINGS. STUDIO MARK RUTHVEN ACCEPT NO LIABILITY FOR ANY EXPENSE. LOSS OR DAMAGE OF WHATSCEVER NATURE AND HOWEVER ARISING FROM ANY VARIATION MADE TO THIS DRAWING OR IN THE EXECUTION OF THE WORKT OF WHICH IT READS WHICH HAS NOT SEEN REFERRED TO THEM AND THEM

FOR THE PURPOSE OF CONSTRUCTION DO NOT SCALE FROM THIS DRAWING OR THE COMPUTER DIGITAL DATA, ONLY FIGURED DIMENSIONS ARE TO BE USED.

purpose of issue

**PLANNING** 

CLIFTON INTERIORS LTD

168 Regents Park Road
Primrose Hill, London NW1 8XN

1:020 7586 5533
f:020 7586 1987
e:info@cliftoninteriors.com
www.cliftoninteriors.com
\*force

|                                                         | sc   | CAL    | E BAR 1:    | 50 (IN METE  | RS @ A3)         |                        |                                                                                   |             |          |
|---------------------------------------------------------|------|--------|-------------|--------------|------------------|------------------------|-----------------------------------------------------------------------------------|-------------|----------|
|                                                         |      |        |             |              |                  | H HILL PARK<br>NW3 2SN | StudioMarkRuthven architecture                                                    |             |          |
| drawing title                                           |      |        |             |              | EXISTING<br>ROOF |                        | 92 Prince of Wales Road, London, NW5 3NE 11 & 13 Patwell Street, Bruton, BA10 0EQ |             |          |
| LANNING APPLICATION. 20/09/19 PW / MR                   |      |        |             | PLAN         |                  |                        | T 020 7485 0050                                                                   |             |          |
| notes                                                   | date | by     | checked     | scale 1:50 @ | 2 A3             | date 27.08.19          | project ref.                                                                      | drawing no. | revision |
| construction do not scale freck all dimensions on site. | s dr | awing. | drawn by PW |              | checked .        | SHP                    | SHP-P-106                                                                         | Α           |          |