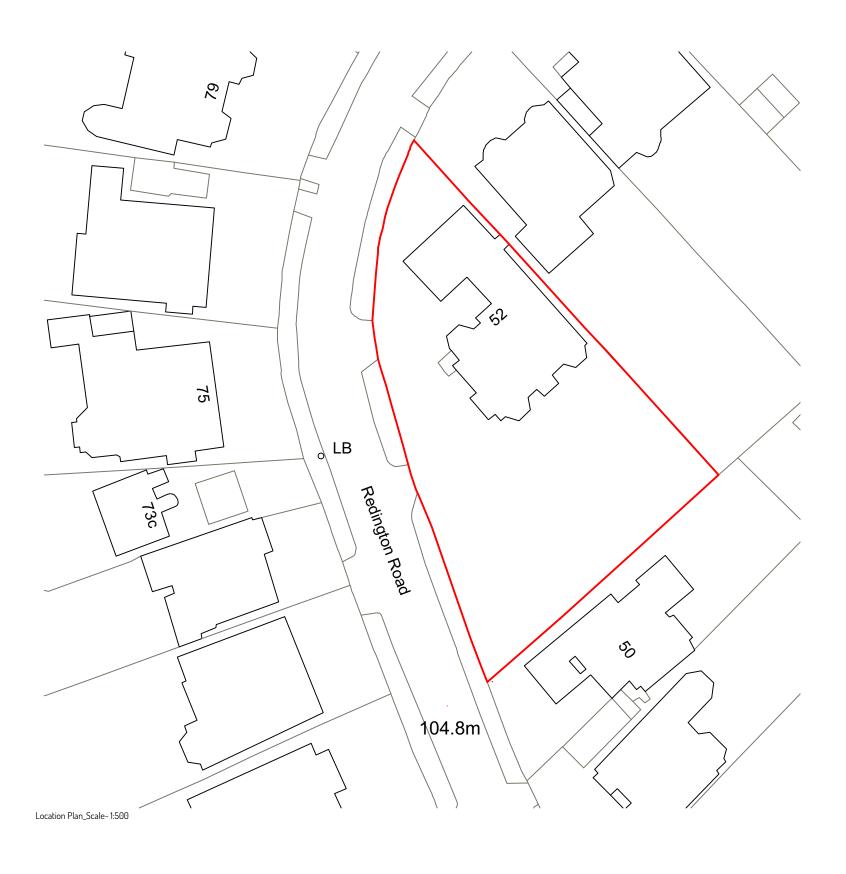

6a Leverton Place, London NW3 2LY 020 7435 6039 www.roberthirschfield.com studio@roberthirschfield.com

| Project<br>52 Redington Road |               |             | Drawing Title Existing<br>Location Plan |              |    |              |
|------------------------------|---------------|-------------|-----------------------------------------|--------------|----|--------------|
| Scale Varies                 | Original Size | A3          |                                         | Drawn        | MW | Checked RH   |
|                              |               | Tend        |                                         | Construction |    | Construction |
| Project No.                  | Drawin        | Drawing No. |                                         | Revision     |    | ı No.        |
| 183G                         |               | EX_PA_001   |                                         | -            |    |              |