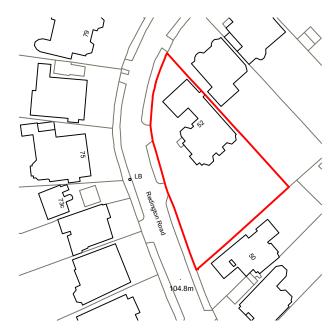

Location Plan\_Scale- 1:1250

6a Leverton Place, London NW3 2LY 020 7435 6039 www.roberthirschfield.com studio@roberthirschfield.com

| Project<br>52 Redington Road |               |             | Drawing Title Existing<br>Location Plan |              |    |              |
|------------------------------|---------------|-------------|-----------------------------------------|--------------|----|--------------|
| Scale Varies                 | Original Size | A3          |                                         | Drawn        | MW | Checked RH   |
|                              |               | Tend        |                                         | Construction |    | Construction |
| Project No.                  | Drawin        | Drawing No. |                                         | Revision     |    | ı No.        |
| 183G                         |               | EX_PA_001   |                                         | -            |    |              |