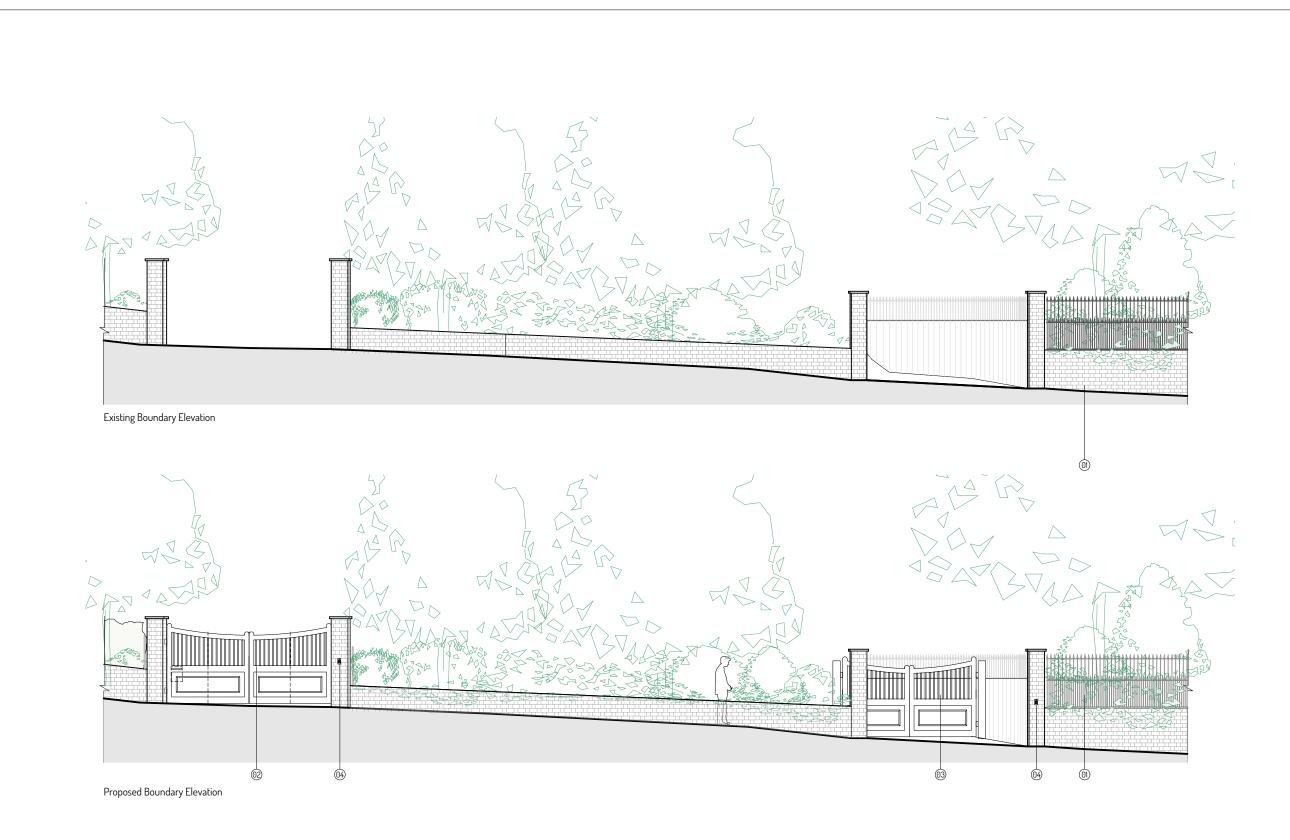

# FOR PLANNING

Legend:
01\_ Existing metal railings
02\_Proposed bi-folding electric gates

03\_Proposed set back bi-folding electric gates

04\_Intercom panel

All drawings, specifications and related documents are the copyright property of Robert Hirschfield Architects and must be returned upon request.

robert hirschfield architects

6a Leverton Place, London NW3 2LY 020 7435 6039 www.roberthirschfield.com studio@roberthirschfield.com

| Project<br>52 Redington Road |       |                      |          | Drawing Title Proposed  Boundary treatment |              |              |  |
|------------------------------|-------|----------------------|----------|--------------------------------------------|--------------|--------------|--|
| Scale 1:100                  | Origi | nal Size             | A3       | Drawn                                      | MW           | Checked RH   |  |
| ☐ Information ☐ T            |       |                      | Tender   |                                            | Construction |              |  |
| Project No.                  |       | Drawing No.          |          |                                            | Revision     | Revision No. |  |
| 183G                         |       |                      | P_PA_440 |                                            |              | -            |  |
| 183G                         |       | <sup>3</sup> _PA_440 |          |                                            | -            |              |  |