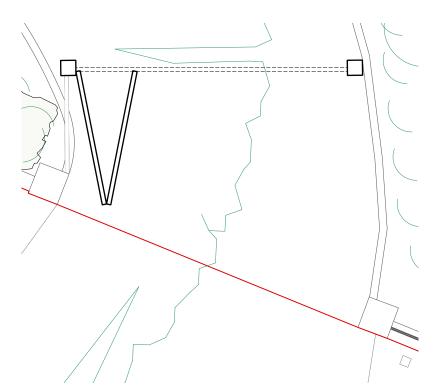

Proposed 2m high driveway gate elevation

Proposed 2m high driveway gate elevation

Proposed driveway gate plan

All drawings, specifications and related documents are the copyright property of Robert Hirschfield Architects and must be returned upon request.

### General notes

Do not scale from this drawing.
 All dimensions are in millimeters unless noted.

Proposed driveway gate plan

All dimensions are in millimeters unless noted otherwise.
 All dimensions shall be verified on site before proceeding with the work.
 Robert Hirschfield Architects shall be notified in writing