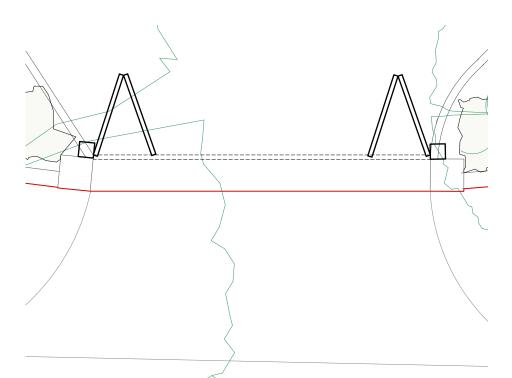

Proposed 2m high driveway gate elevation

Proposed 2m high driveway gate elevation

Proposed driveway gate plan

All drawings, specifications and related documents are the copyright property of Robert Hirschfield Architects and must be returned upon request.

### General notes

Do not scale from this drawing.
 All dimensions are in millimeters unless noted.

Proposed driveway gate plan

All dimensions are in millimeters unless noted otherwise.
 All dimensions shall be verified on site before proceeding with the work.
 Robert Hirschfield Architects shall be notified in writing