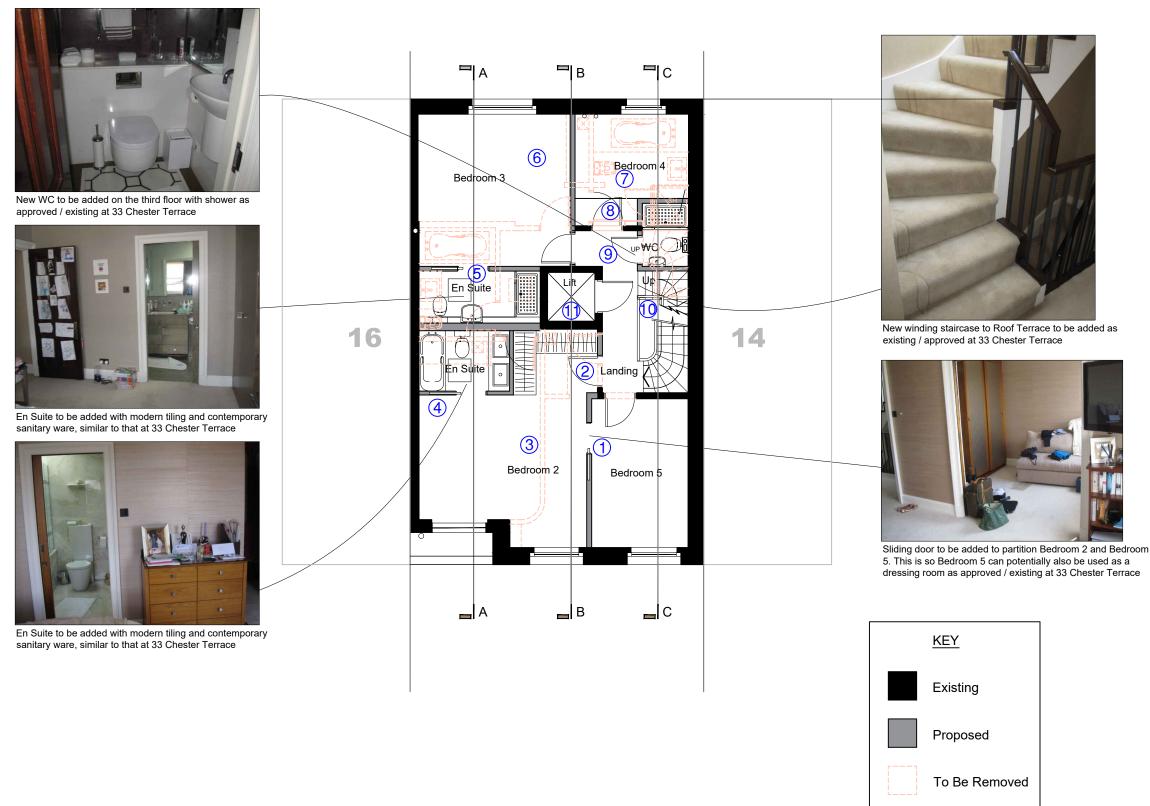

- 1) New wall to be added to form bedroom 5 with sliding door
- 2) New door to be added to form entrance for bedroom 2.
- Curved wall to be removed to provide a larger space for
- New en suite to be added with a sliding door and the 4) repositioning of an existing roof light.
- New en suite to be added with sliding door and existing
- New wall to be added to with a new door to form
- Existing bathroom to be removed and made into bedroom
- New door to be added to bedroom 4.
- 8) New WC to be added with a shower.
- 9) Existing staircase to be removed and replaced with a repositioned new staircase.
- Replacement lift to be added.

Note
All existing windows, skirting boards and staircase
handrails to be retained and painted if necessary.
All the cornices in the building to be replaced and installed ditto to the cornices installed at 33 Chester