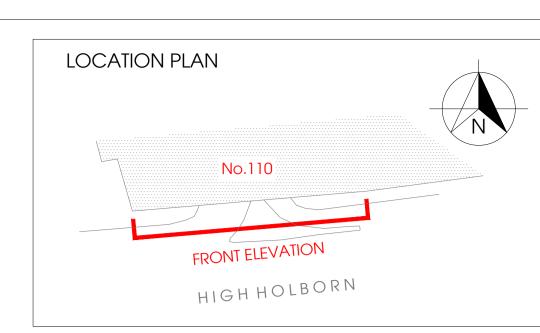

FRONT ELEVATION

15.00m Above Ordnance Datum

## NOTE

1) ALL DIMENSIONS TO BE CHECKED ON SITE AND NOT SCALED FROM THIS DRAWING.
2) MALCOLM HOLLIS SHALL BE INFORMED IN WRITING OF ANY DISCREPANCIES.
3) ALL DIMENSIONS ARE IN METRES ONLY.
4) ALL LEVELS ARE BASED ON A GPS TIE TO OS LEVEL DATUM.

## KEY

|   | Α    | Alarm                     | h    | height                 |  |
|---|------|---------------------------|------|------------------------|--|
|   | A/C  | Air Conditioner           | HB   | Hand Basin<br>Handrail |  |
|   | AH   | Arch Height               | HR   |                        |  |
|   | AL   | Arch Level                | IC   | Inspection Cover       |  |
|   | ASH  | Arch Spring Height        | IRF  | Iron Railing Fence     |  |
|   | ASL  | Arch Spring Level