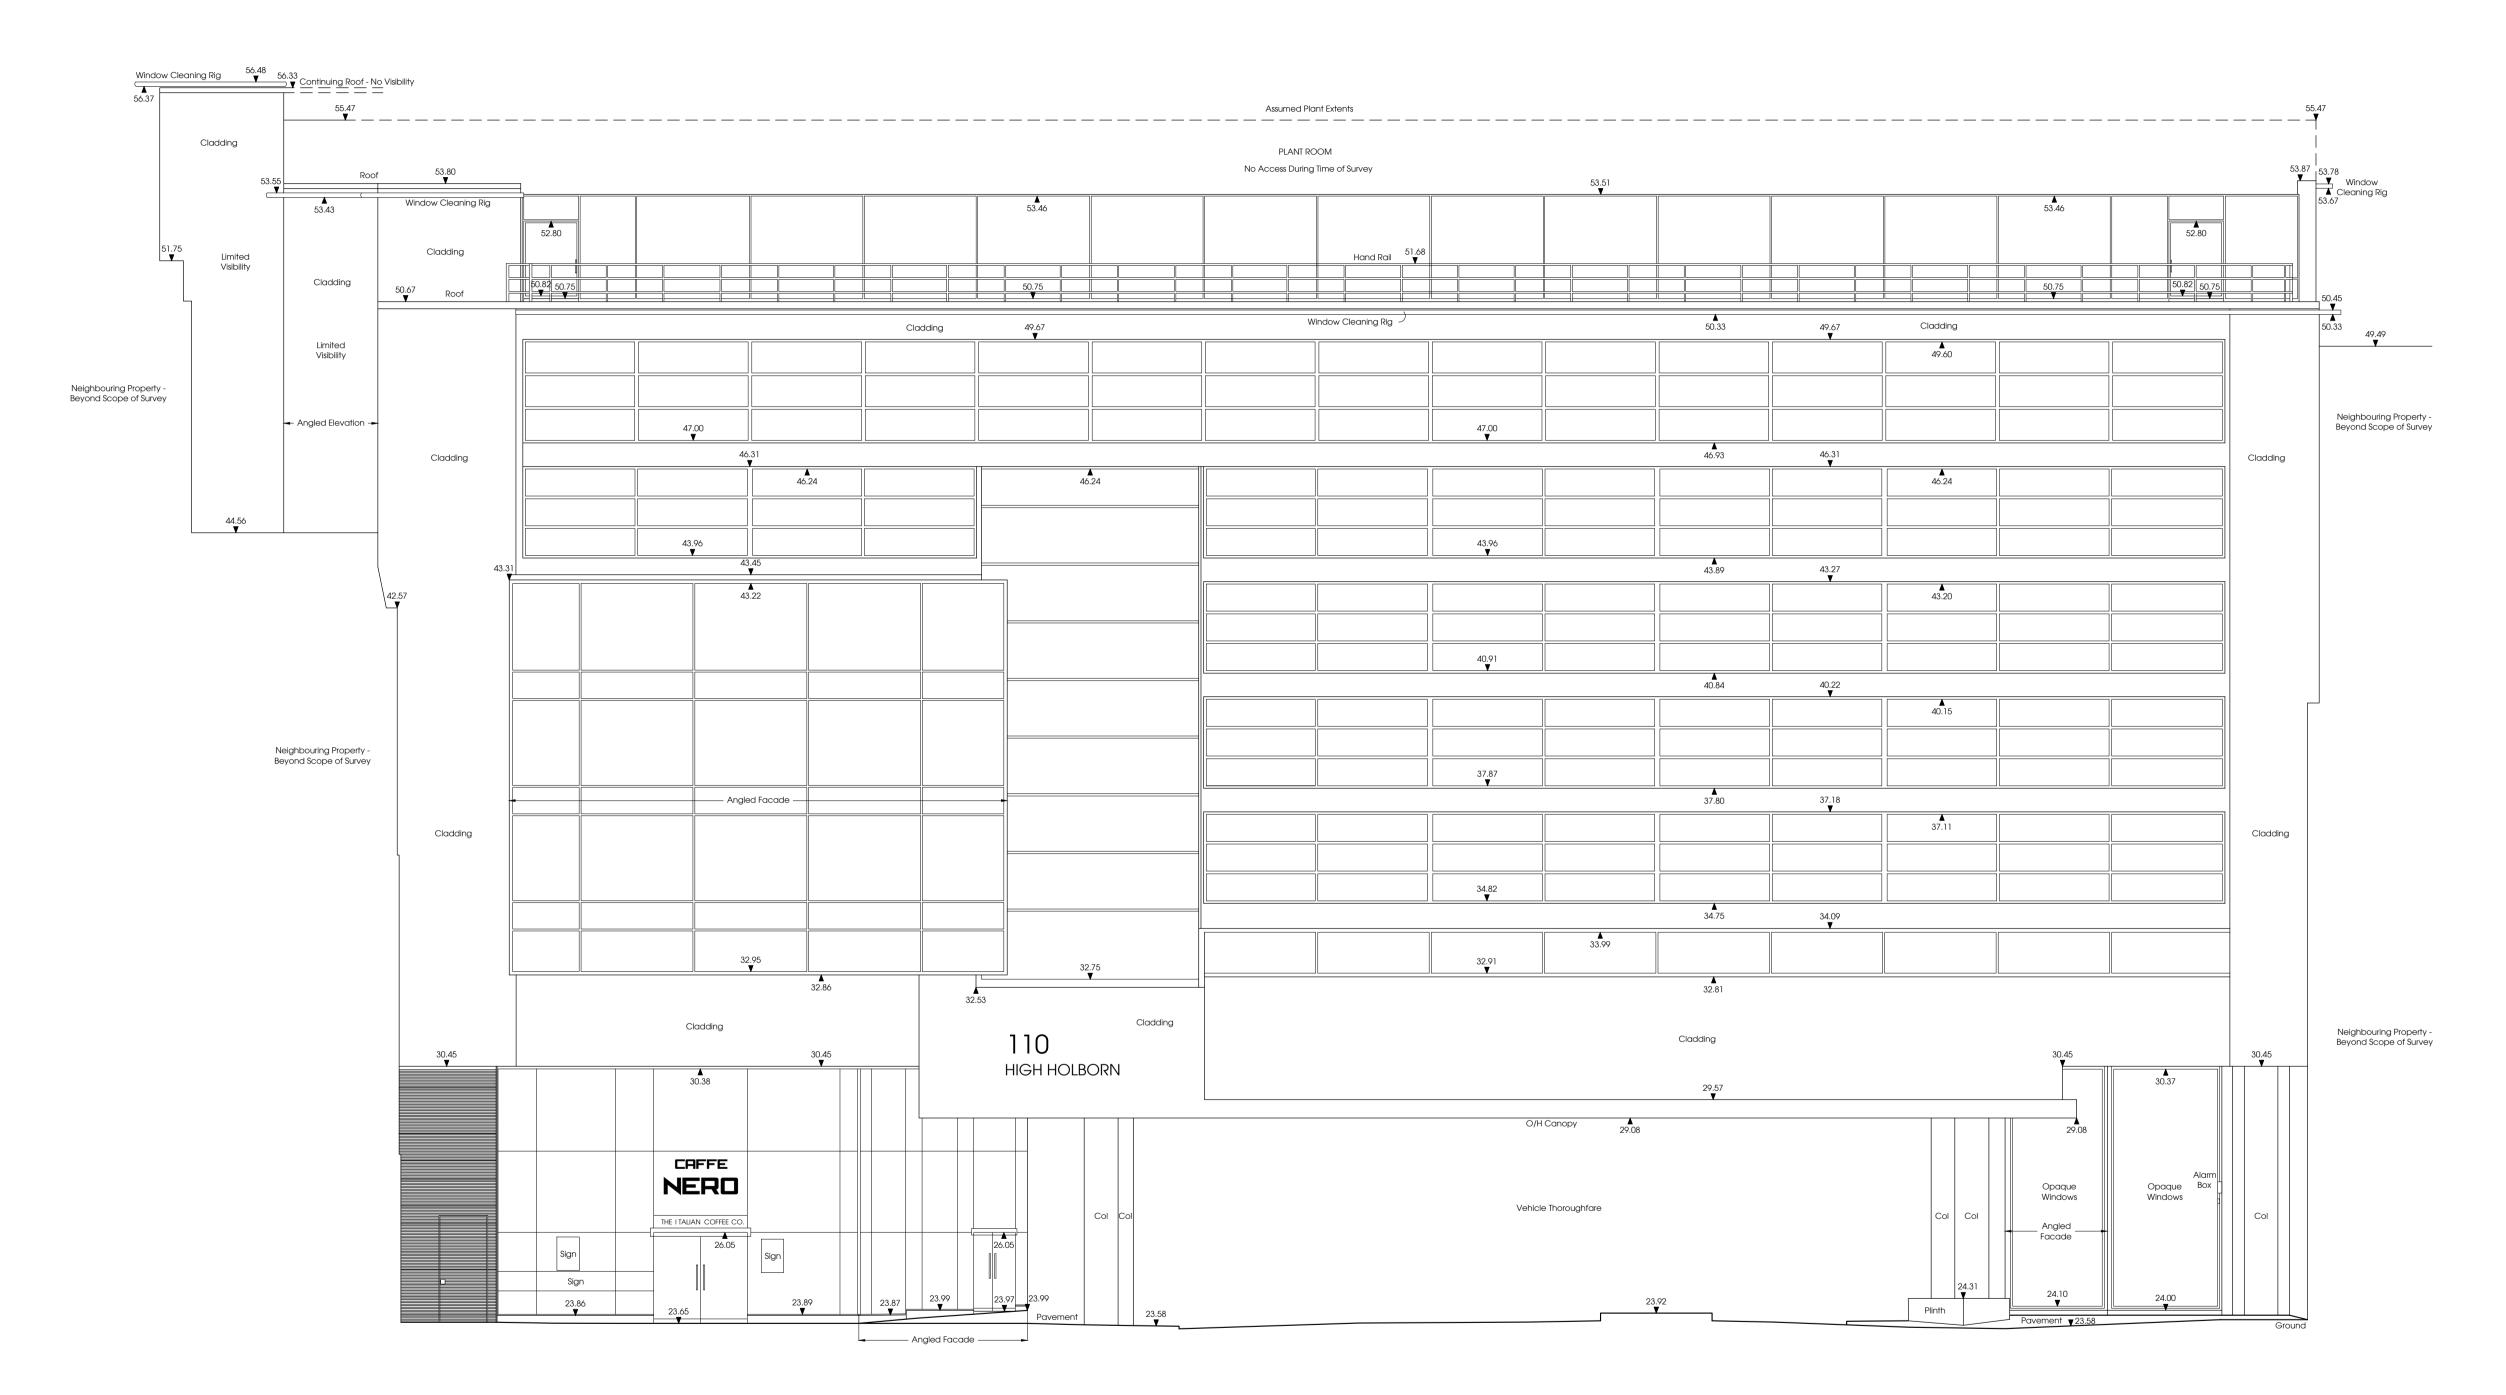

FRONT ELEVATION

15.00m Above Ordnance Datum

## NOTE

1) ALL DIMENSIONS TO BE CHECKED ON SITE AND NOT SCALED FROM THIS DRAWING.
2) MALCOLM HOLLIS SHALL BE INFORMED IN WRITING OF ANY DISCREPANCIES.
3) ALL DIMENSIONS ARE IN METRES ONLY.
4) ALL LEVELS ARE BASED ON A GPS TIE TO OS LEVEL DATUM.

## KEY

|   | Α    | Alarm                     | h    | height                 |  |
|---|------|---------------------------|------|------------------------|--|
|   | A/C  | Air Conditioner           | HB   | Hand Basin<br>Handrail |  |
|   | AH   | Arch Height               | HR   |                        |  |
|   | AL   | Arch Level                | IC   | Inspection Cover       |  |
|   | ASH  | Arch Spring Height        | IRF  | Iron Railing Fence     |  |
|   | ASL  | Arch Spring Level         |