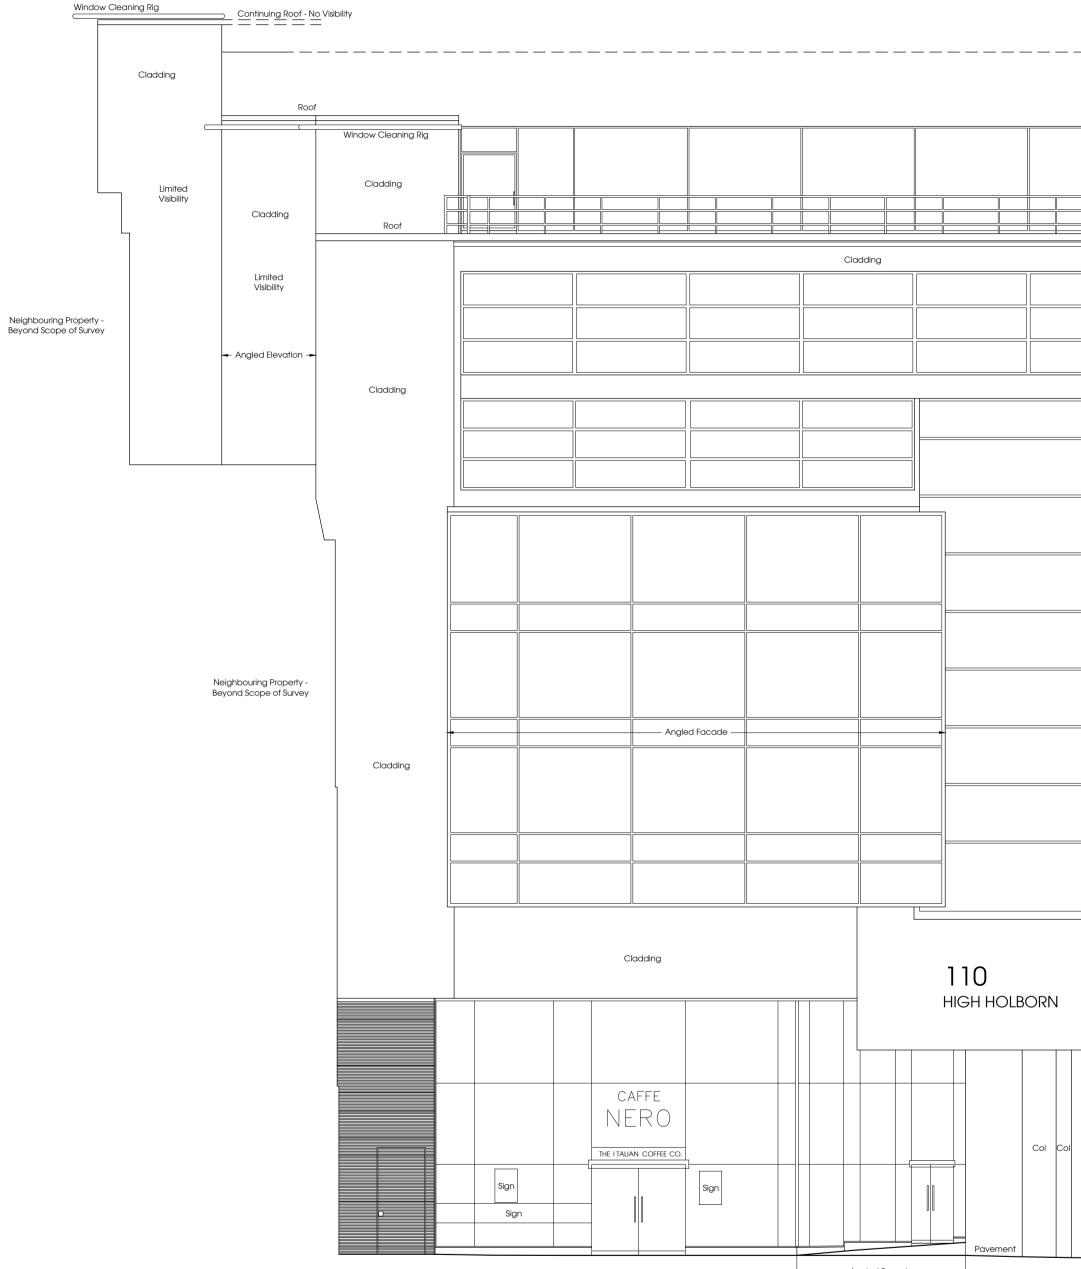

Scale Bar (m) 1 2 3 4

Angled Facade \_\_\_\_\_

15.00m Above Ordnance Datum

|                     | Assumed PI<br>— — — — PLANT R<br>No Access During | оом       |             |                                              |   |  |         |                                       |                                |
|---------------------|---------------------------------------------------|-----------|-------------|----------------------------------------------|---|--|---------|---------------------------------------|--------------------------------|
|                     |                                                   | Hand Rail |             |                                              |   |  |         |                                       |                                |
| Window Cleaning Rig |                                                   |           |             |                                              |   |  |         |                                       |                                |
|                     |                                                   |           |             |                                              |   |  |         |                                       |                                |
|                     |                                                   |           |             |                                              |   |  |         |                                       |                                |
|                     |                                                   |           |             | ]                                            |   |  |         |                                       |                                |
|                     |                                                   |           | ]           |                                              |   |  |         |                                       | <u></u>                        |
|                     |                                                   |           | ]           |                                              |   |  | ]       |                                       | ]                              |
|                     |                                                   |           | ]           | ]                                            |   |  | ]       |                                       | ]                              |
|                     |                                                   |           |             |                                              |   |  |         |                                       |                                |
|                     |                                                   |           |             |                                              |   |  |         |                                       |                                |
|                     |                                                   |           |             |                                              |   |  |         |                                       |                                |
|                     |                                                   |           |             |                                              |   |  |         |                                       |                                |
|                     |                                                   |           |             |                                              |   |  |         |                                       | <u></u>                        |
|                     |                                                   |           | ]           |                                              |   |  |         |                                       |                                |
|                     |                                                   |           |             |                                              |   |  |         |                                       |                                |
|                     |                                                   |           | ]           |                                              |   |  | ]       | 1                                     |                                |
|                     |                                                   |           | ]           |                                              |   |  |         |                                       | ]                              |
|                     |                                                   |           | ]           |                                              |   |  | ]       |                                       | ]                              |
|                     |                                                   |           |             |                                              |   |  | ]       |                                       | ]                              |
|                     |                                                   |           |             |                                              |   |  |         |                                       |                                |
| HOLBORN             |                                                   |           | Adv         | vertising Pane                               | 1 |  |         |                                       | Cladding                       |
|                     |                                                   |           |             |                                              |   |  |         |                                       |                                |
| Col Col             |                                                   |           | Vehic<br>PR | H Canopy<br>le Thoroughfare<br>OCTER<br>REET |   |  | Col Col | Opaque<br>Windows<br>Angled<br>Facade | Alarm<br>Opaque Box<br>Windows |
| vement              |                                                   |           |             |                                              |   |  | Plinth  | Pavement                              |                                |

## FRONT ELEVATION