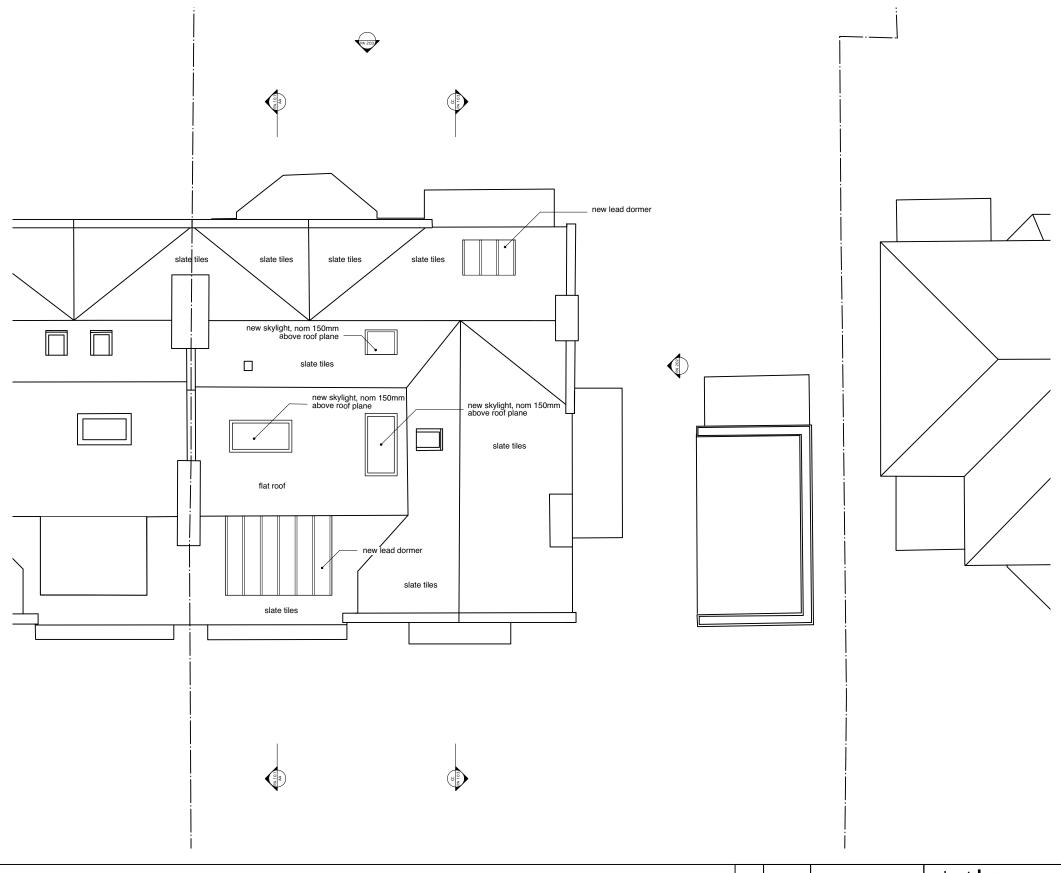

|  | Rev | Date | Notes | robert <b>dye</b>                                                                    |       |                        |
|--|-----|------|-------|--------------------------------------------------------------------------------------|-------|------------------------|
|  |     |      |       | Robert Dye Architects LLP<br>4 Ella Mews, Cressy Road London NW3 2NH                 | I     |                        |
|  |     |      |       | tel: 020 7267 9388 www.robertdye.com<br>fax: 020 7267 9345 email: info@robertdye.com |       |                        |
|  |     |      |       | 33 Hampstead Lane                                                                    |       | project no<br>291      |
|  |     |      |       | Proposed Roof plan                                                                   |       | scale<br>1:100 @ A3    |
|  |     |      |       |                                                                                      |       | drawn by<br>GA         |
|  |     |      |       | drawing no PA 005                                                                    | rev / | Jan 2020               |
|  |     |      |       | FA 000                                                                               | /     | dwg status<br>Planning |