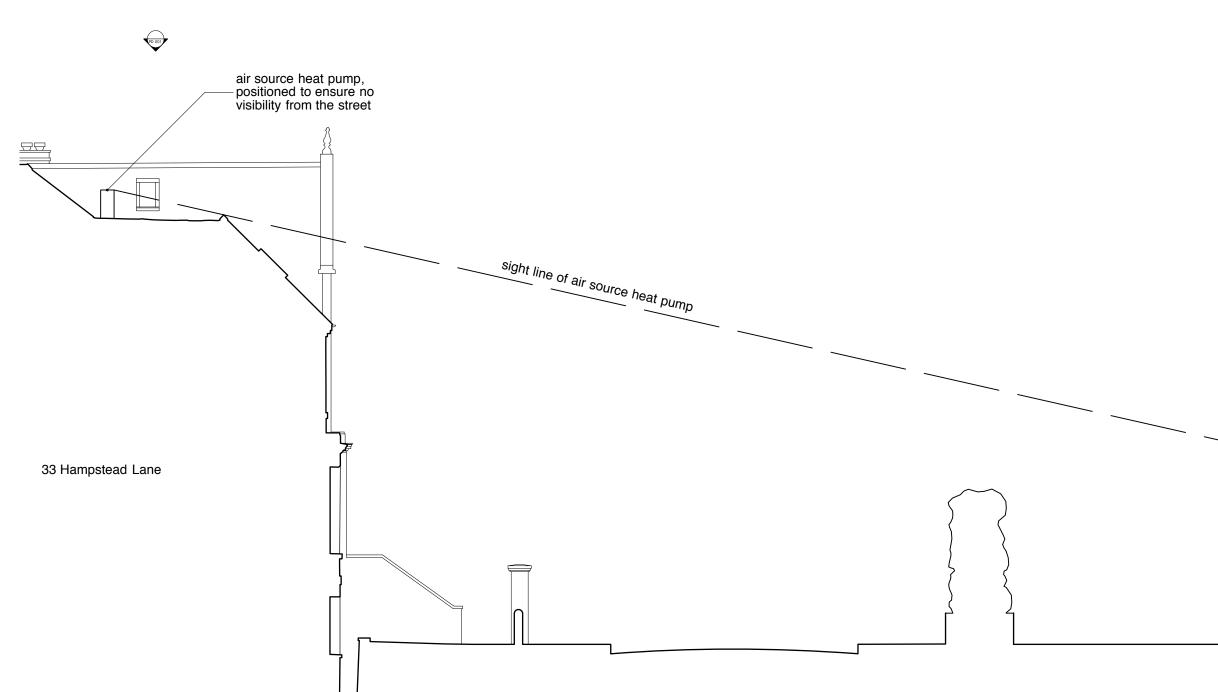

\*air source heat pump is not visible from street level

| Notes | robert <b>dye</b>                                                    |       |                                                       |
|-------|----------------------------------------------------------------------|-------|-------------------------------------------------------|
|       | Robert Dye Architects LLP<br>4 Ella Mews, Cressy Road London NW3 2NH |       |                                                       |
|       |                                                                      |       | .robertdye.com<br>)robertdye.com                      |
|       | 33 Hampstead Lane                                                    |       | <sup>project no</sup> <b>291</b>                      |
|       | drawing Proposed Section AA                                          |       | scale<br>1:100 @ A3<br>drawn by<br>MC                 |
|       | drawing no PD 101                                                    | rev / | date<br>Jan 2020<br><sup>dwg status</sup><br>Planning |