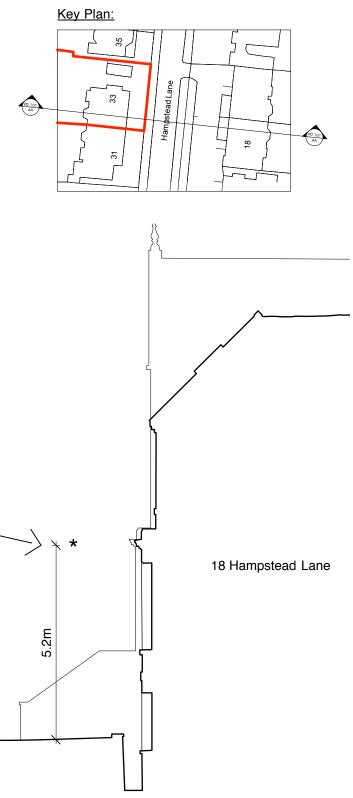

\*air source heat pump is not visible from street level

| Notes | robert <b>dye</b>                                                    |       |                                                       |
|-------|----------------------------------------------------------------------|-------|-------------------------------------------------------|
|       | Robert Dye Architects LLP<br>4 Ella Mews, Cressy Road London NW3 2NH |       |                                                       |
|       |                                                                      |       | .robertdye.com<br>)robertdye.com                      |
|       | 33 Hampstead Lane                                                    |       | <sup>project no</sup> <b>291</b>                      |
|       | drawing Proposed Section AA                                          |       | scale<br>1:100 @ A3<br>drawn by<br>MC                 |
|       | drawing no PD 101                                                    | rev / | date<br>Jan 2020<br><sup>dwg status</sup><br>Planning |