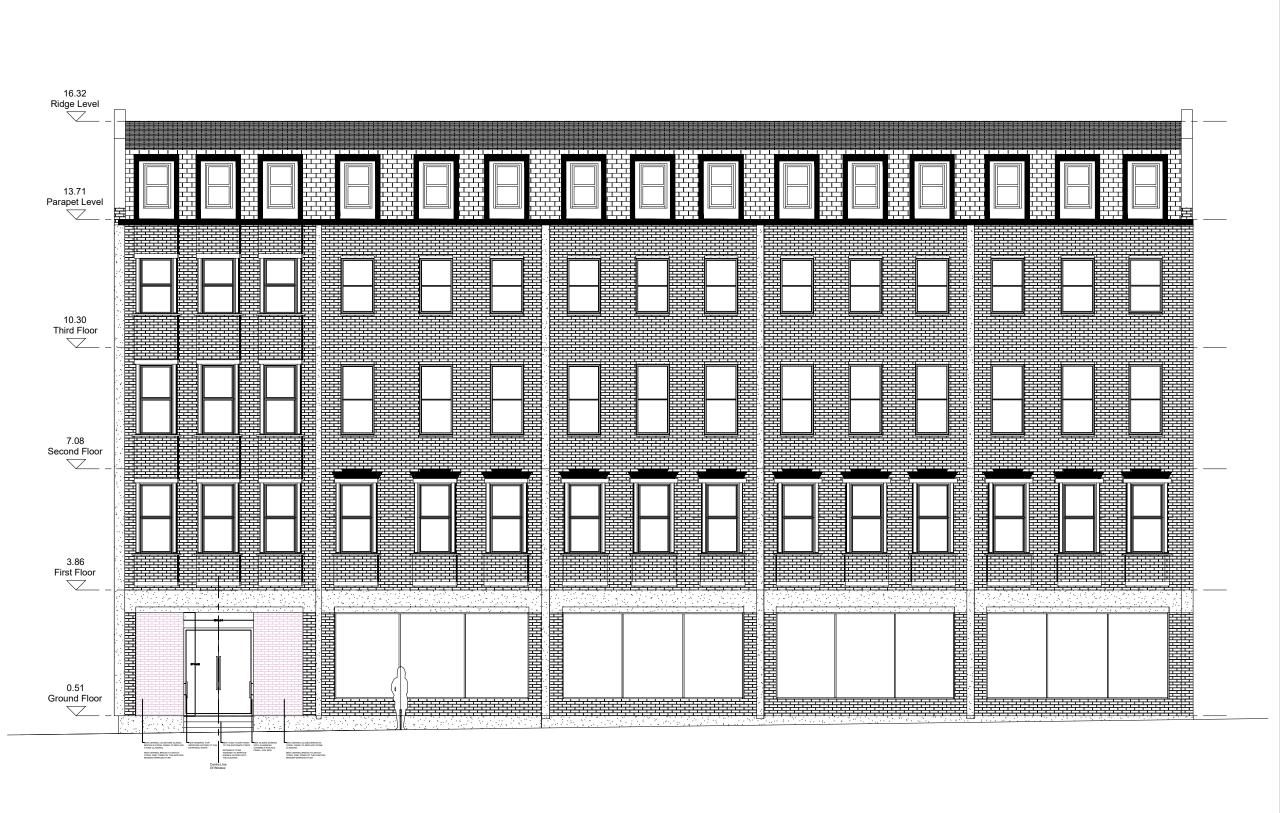

PROPOSED ELEVATION TO GRAY'S INN ROAD

1:50

AUTHORISATION

PRINT NAME
SIGNED
DATE / /
© COPYRIGHT OKTRA LTD

THIS DRAWING REMAINS THE COPYRIGHT OF CYTRA LTD, TO BE USED SOLELY FOR THE PROJECT AND INFORMATION AS TITLED. THIS DRAWING MUST NOT BE COPIED WITHOUT PRIOR WRITTEN CONSENT. CONTRACTORS ARE RESPONSIBLE FOR ENSURING ALL WORKS COMPLY WITH ALL RELEVANT STATUTORY REQUIREMENTS AND BRITISH STANDARDS. DO NOT SCALE FROM DRAWING, CONTRACTORS MUST CHECK ALL DIMENSIONS, LEVELS AND SERVICES PRIOR TO COMMENCEMENT OF ANY WORKS, OXTRA LTD MUST BE NOTIFIED OF ANY DISCREPANCIES.

## LBS PROPERTIES

SITE ADDRESS

107 GRAY'S INN ROAD, LONDON WC1X 8TZ

PROJECT DIRECTOR PROJECT MANAGER
PROJECT DESIGNER PROJECT SITE MANAGER

PROPOSED FRONT ELEVATION

 OKTRA NO.
 SCALE
 STATUS
 REVISION

 59898
 1:50 @ A1
 P03