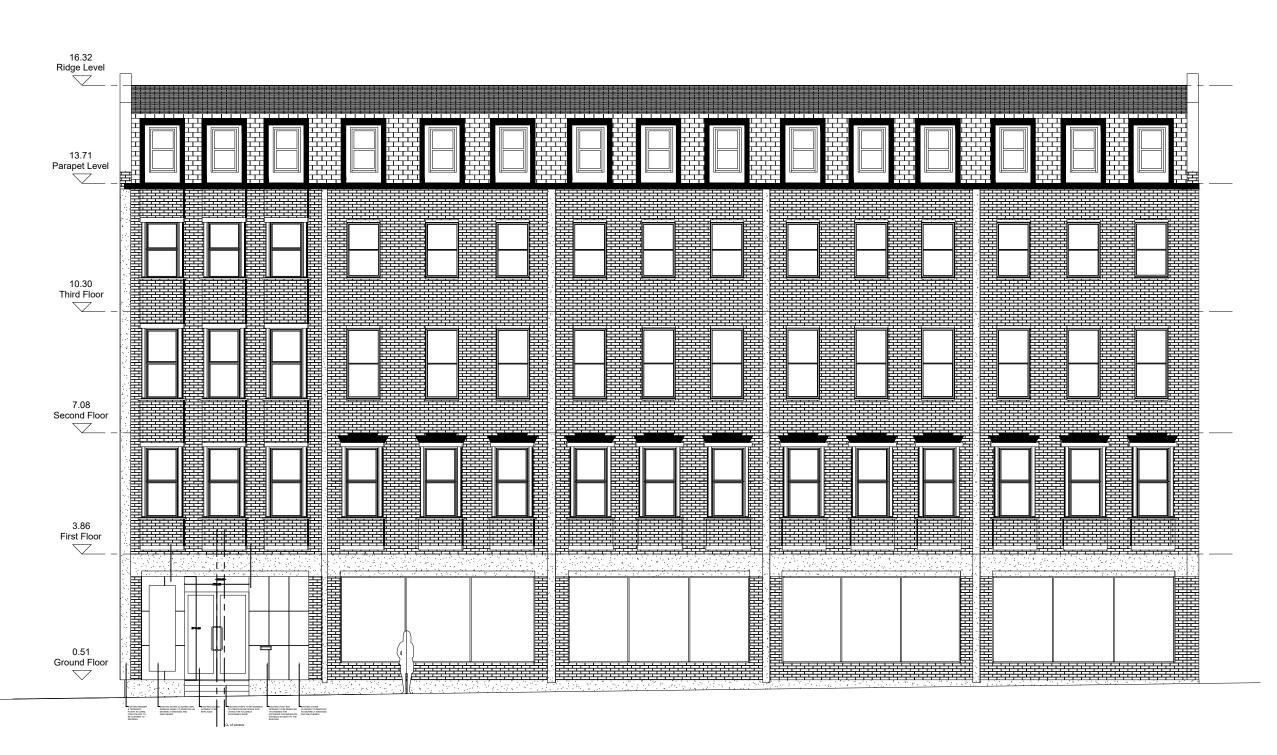

1 EXISTING ELEVATION TO GRAY'S INN ROAD
1:50

AUTHORISATION

PRINT NAME

SIGNED

© COPYRIGHT OKTRA LTD

THIS DRAWING REMAINS THE COPYEND TO FORTA LTD, TO BE USED SOLELY FOR THE PROJECT AND INFORMATION AS TITLED. THIS DRAWING MUST HOT BE COPIED WITHOUT PRIOR WRITTEN CONSENT. CONTRACTORS ARE RESPONSIBLE FOR ENSURING ALL WORKS COMPLY WITH ALL RELEVANT STATUTORY REQUIREMENTS AND BRITISH STANDARDS.

## LBS PROPERTIES

107 GRAY'S INN ROAD, LONDON WC1X 8TZ

PROJECT DIRECTOR PROJECT MANAGER

PROJECT DESIGNER PROJECT SITE MANAGER

EXISTING FRONT ELEVATION

OKTRA NO. SCALE STATUS REVISION 59898 1 : 50 @ A1 P03

\*\*EAWING NO.\*\*

59898—OKT—V1—XX—DR—A—0401

322 High Holborn London WC1V 7PB +44 (0)207 553 9500 oktra.co.uk