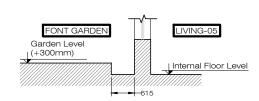

| Issue key:       | Project Adress<br>27 Belsize Park, NW3 4DU |          |                                    |       | Issue For: |      |
|------------------|--------------------------------------------|----------|------------------------------------|-------|------------|------|
| Information (I)  |                                            |          |                                    |       | PLANNING   |      |
| Planning (P)     | Scale                                      | 1:100@A3 | PROPOSED                           |       |            |      |
| Tender (T)       | Rev. Date                                  | 16.12.19 | Sketch section through landscaping |       |            |      |
| Construction (C) | Drawn                                      | TP       | Dwg. No.                           | SK-01 | Rev.       | P-00 |
| As Built (B)     | Checked                                    | SS       | Project Number                     |       | 17095      |      |