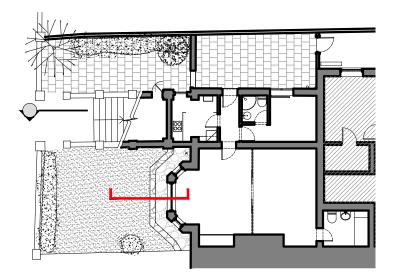

| Issue key:       | Project Adress<br>27 Belsize Park, NW3 4DU |          |                                    |       | Issue For: |      |
|------------------|--------------------------------------------|----------|------------------------------------|-------|------------|------|
| Information (I)  |                                            |          |                                    |       | PLANNING   |      |
| Planning (P)     | Scale                                      | 1:100@A3 | PROPOSED                           |       |            |      |
| Tender (T)       | Rev. Date                                  | 16.12.19 | Sketch section through landscaping |       |            |      |
| Construction (C) | Drawn                                      | TP       | Dwg. No.                           | SK-01 | Rev.       | P-00 |
| As Built (B)     | Checked                                    | SS       | Project Number                     |       | 17095      |      |