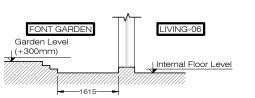

| Issue key:       | Project Adress<br>27 Belsize Park, NW3 4DU |          |                                    |       | Issue For: |      |
|------------------|--------------------------------------------|----------|------------------------------------|-------|------------|------|
| Information (I)  |                                            |          |                                    |       | PLANNING   |      |
| Planning (P)     | Scale                                      | 1:100@A3 | PROPOSED                           |       |            |      |
| Tender (T)       | Rev. Date                                  | 16.12.19 | Sketch section through landscaping |       |            |      |
| Construction (C) | Drawn                                      | TP       | Dwg. No.                           | SK-01 | Rev.       | P-00 |
| As Built (B)     | Checked                                    | SS       | Project Number                     |       | 17095      |      |