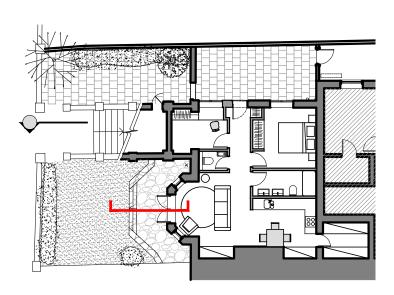

| Issue key:       | Project Adress<br>27 Belsize Park, NW3 4DU |          |                                    |       | Issue For: |      |
|------------------|--------------------------------------------|----------|------------------------------------|-------|------------|------|
| Information (I)  |                                            |          |                                    |       | PLANNING   |      |
| Planning (P)     | Scale                                      | 1:100@A3 | PROPOSED                           |       |            |      |
| Tender (T)       | Rev. Date                                  | 16.12.19 | Sketch section through landscaping |       |            |      |
| Construction (C) | Drawn                                      | TP       | Dwg. No.                           | SK-01 | Rev.       | P-00 |
| As Built (B)     | Checked                                    | SS       | Project Number                     |       | 17095      |      |