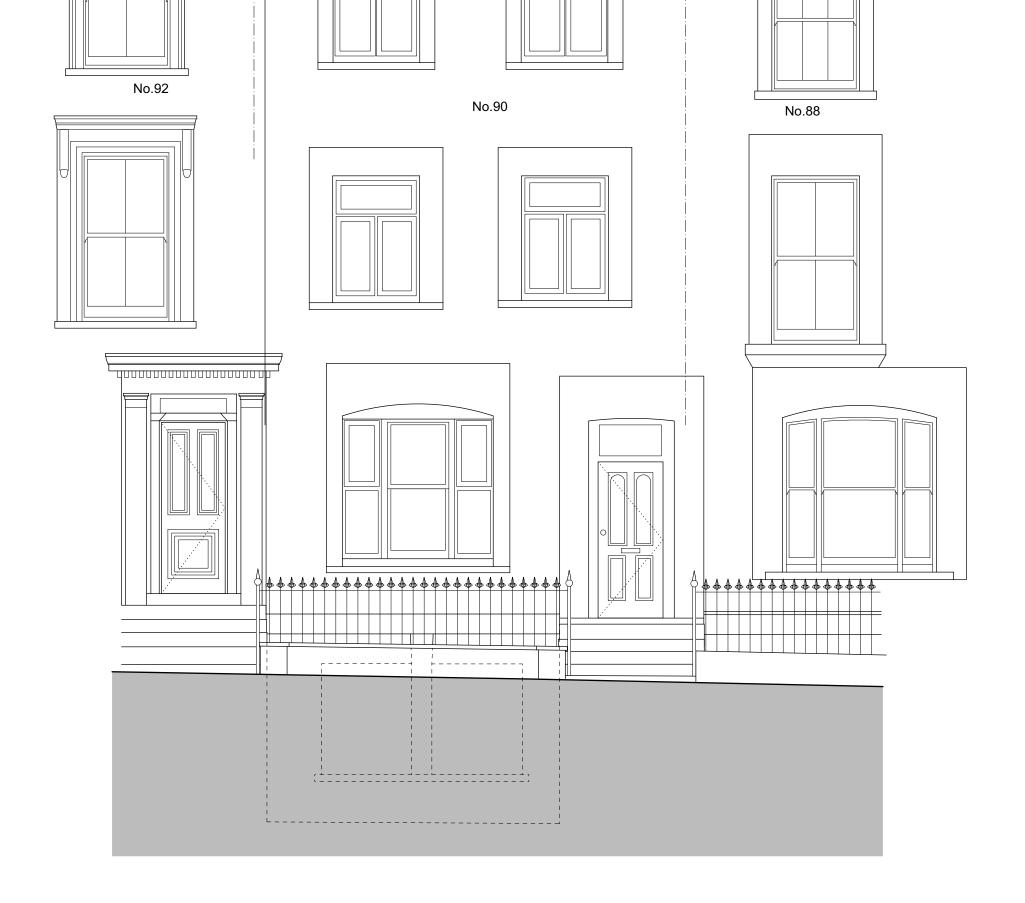

Consultant's & Supplier's information.

1/50 Scale Bar - Metres  Project Alterations and Refurbishment at 90 Malden Road, London, NW5 4DA

Drawing Front Elevation As Proposed

Number **1811\_A004** Status Information Scale 1/50 @ A3 Drawn FMS Date **31/10/18** Checked NJK