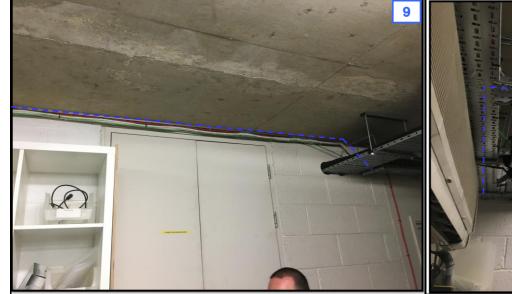

9. 12f cable to follow existing cable route on high level cable tray through basement store and into comms room.

10. 12f cable to enter comms room on exisitng cable tray and run towards cab 01.

11. 12f cable to drop from cable tray into customer cab.