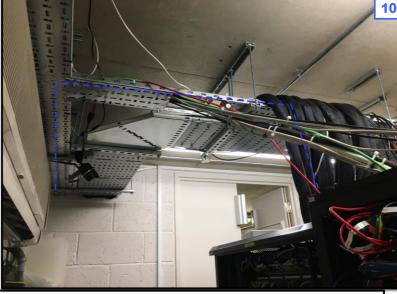

9. 12f cable to follow existing cable route on high level cable tray through basement store and into comms room.

10. 12f cable to enter comms room on exisitng cable tray and run towards cab 01.

11. 12f cable to drop from cable tray into customer cab.

12. 12f cable to follow existing cable route on high level cable tray through basement store and towards comms room.

Vodafone Limited (No 01471587) registered office is at Vodafone House, The Connection, Newbury, Berkshire, RG14 2FN Job Title