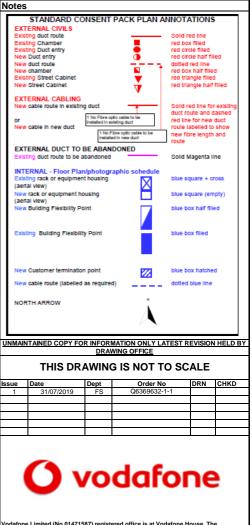

9. 12f cable to follow existing cable route on high level cable tray through basement store and into comms room.



10. 12f cable to enter comms room on exisitng cable tray and run towards cab 01.



11. 12f cable to drop from cable tray into customer cab.



12. 12f cable to follow existing cable route on high level cable tray through basement store and towards comms room.



Vodafone Limited (No 01471587) registered office is at Vodafone House, The Connection, Newbury, Berkshire, RG14 2FN Job Title

Heatherwick Studio Limited, Willing House, 356 Grays Inn Road, London, WC1X 8BH

Drawing Title

12

Cable Proposals

| Drawn            | Date       | Checked |          | Date |   |
|------------------|------------|---------|----------|------|---|
| Guy Cooper       | 31/07/2019 |         |          |      |   |
| Drawing No       |            |         | Sheet No |      |   |
| Q6369632-1-1/002 |            |         | 3        | of   | 3 |