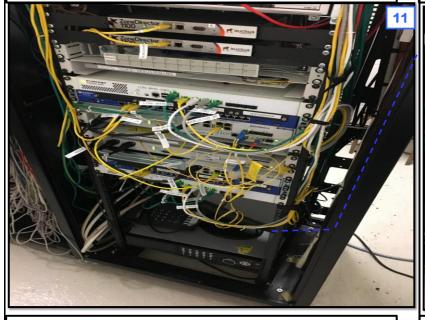

12. 12f cable to follow existing cable route on high level cable tray through basement store and towards comms room.

Vodafone Limited (No 01471587) registered office is at Vodafone House, The Connection, Newbury, Berkshire, RG14 2FN Job Title