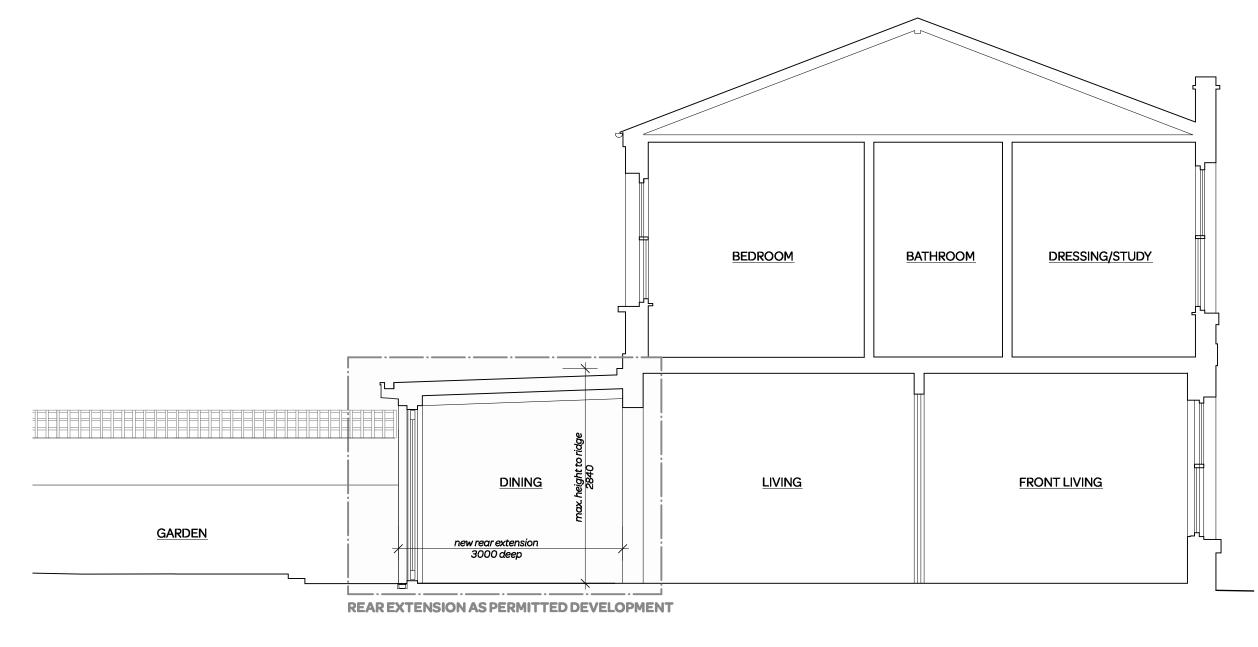

### **Proposed Section**

| client:                            |           |
|------------------------------------|-----------|
| Julia Eccleshare                   |           |
| project:<br><b>37 Oak Village,</b> |           |
| London NW5 4QN                     |           |
| date:                              | scale:    |
| 28.01.20                           | 1:50@A3   |
| drawing number:                    | revision: |
| 1914_P_08                          | *         |
| 1                                  | 1         |