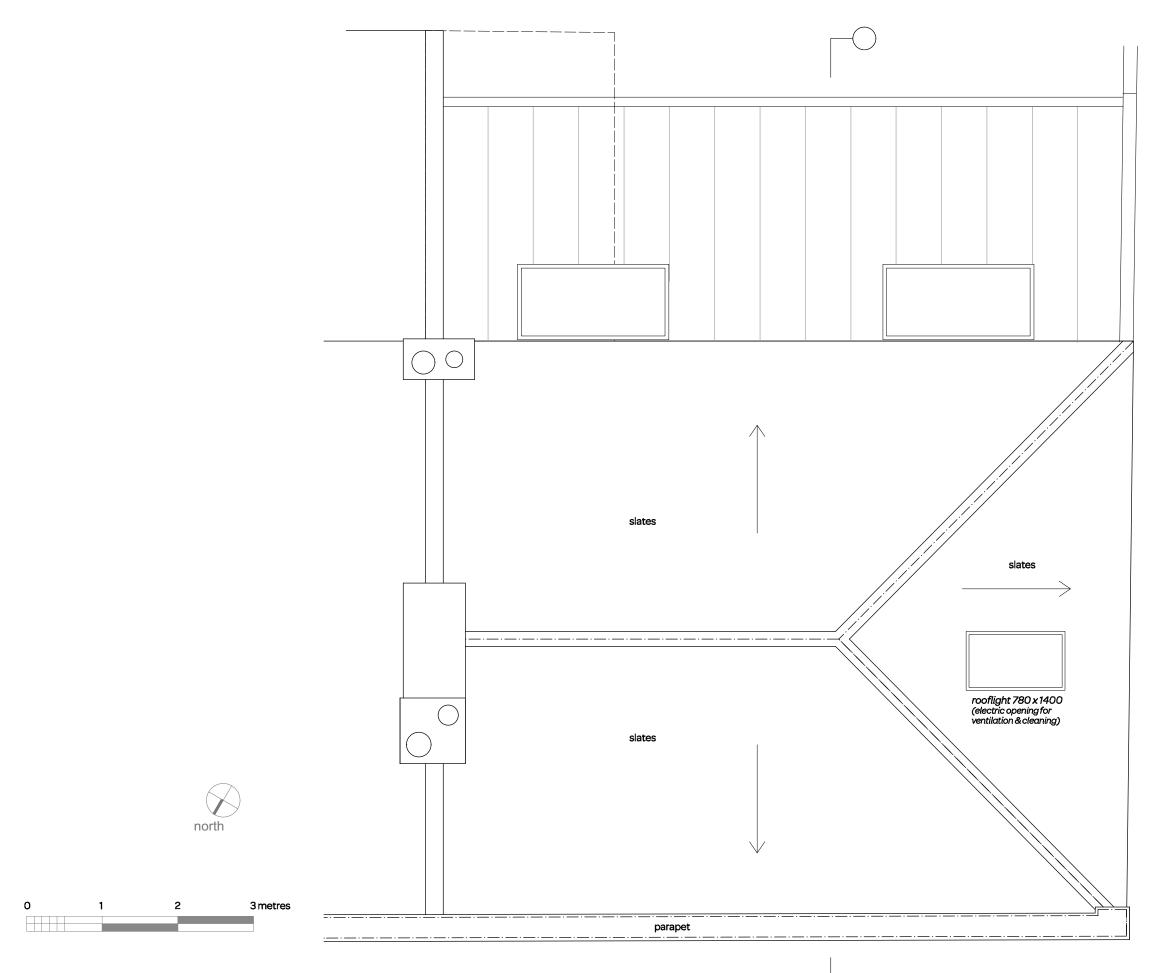

## Proposed roof plan

| client:          |           |
|------------------|-----------|
|                  |           |
| Julia Eccleshare |           |
|                  |           |
| project:         |           |
| 37 Oak Village,  |           |
| London NW5 4QN   |           |
| date:            | scale:    |
| 28.01.20         | 1:50@A3   |
|                  |           |
| drawing number:  | revision: |
| 1914_P_04        | *         |
|                  |           |