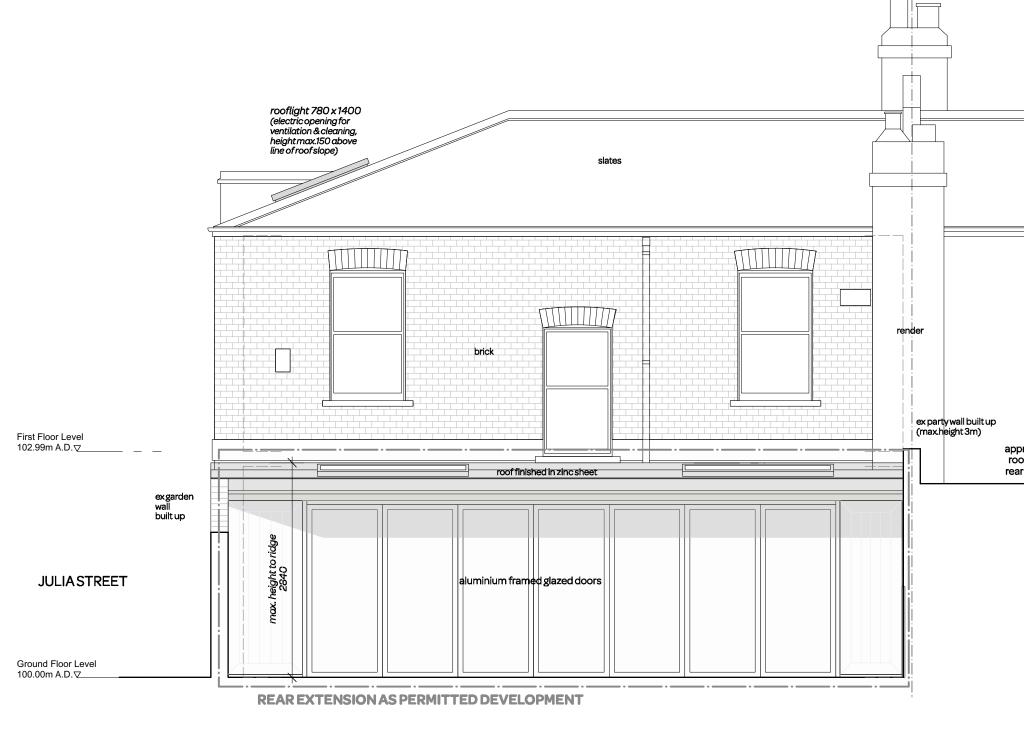

### **Proposed Rear elevation**

| client:                                              |           |  |
|------------------------------------------------------|-----------|--|
| Julia Eccleshare                                     |           |  |
| project:<br><b>37 Oak Village,</b><br>London NW5 4QN |           |  |
| date:                                                | scale:    |  |
| 28.01.20                                             | 1:50@A3   |  |
| drawing number:                                      | revision: |  |
| 1914_P_05                                            | *         |  |

First Floor Level \_\_\_7102.99m A.D.

General notes: 1. Do not scale drawings. Dimensions govern. 2. All dimensiions are in millimeters unless noted

All dimensions shall be verified on site before proceeding with the work.
 Square Feet Architects shall be notified in writing of any discrepancies.