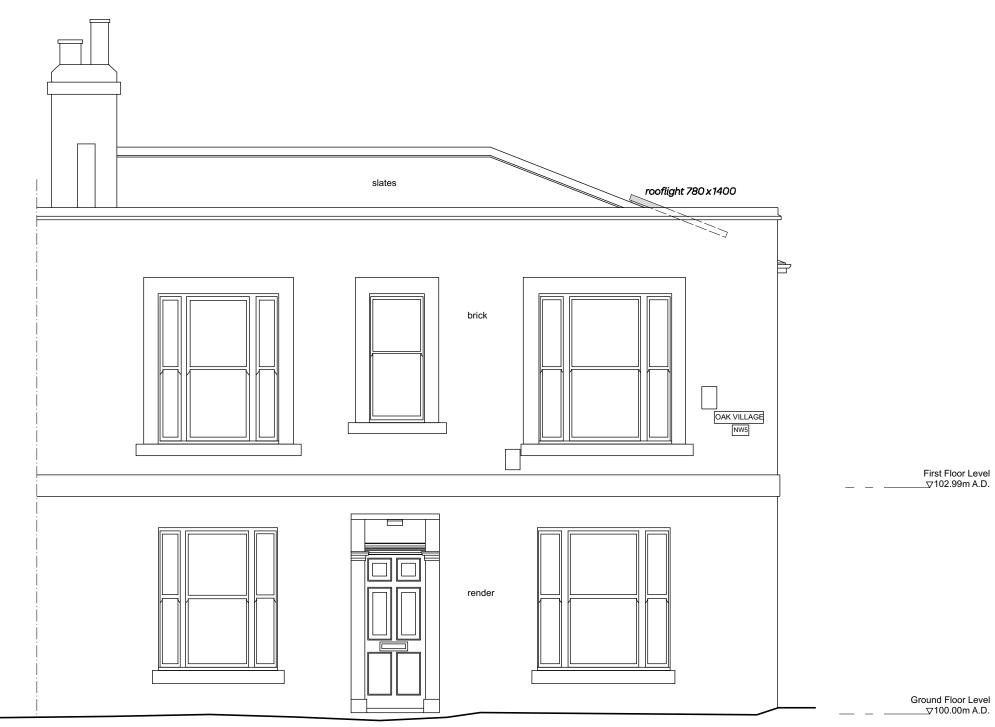

revision:

- A: 95 Bell St, London NW1 6TL T: 0207 431 4500
- E : studio@squarefeetarchitects.co.uk
- W: www.squarefeetarchitects.co.uk

drawing title:

## **Proposed Front elevation**

| client:          |           |
|------------------|-----------|
| Julia Eccleshare |           |
| ·····            |           |
| project:         |           |
| 37 Oak Village,  |           |
| London NW5 4QN   |           |
| date:            | scale:    |
| 28.01.20         | 1:50@A3   |
|                  |           |
| drawing number:  | revision: |
| 1914_P_07        | *         |
|                  |           |