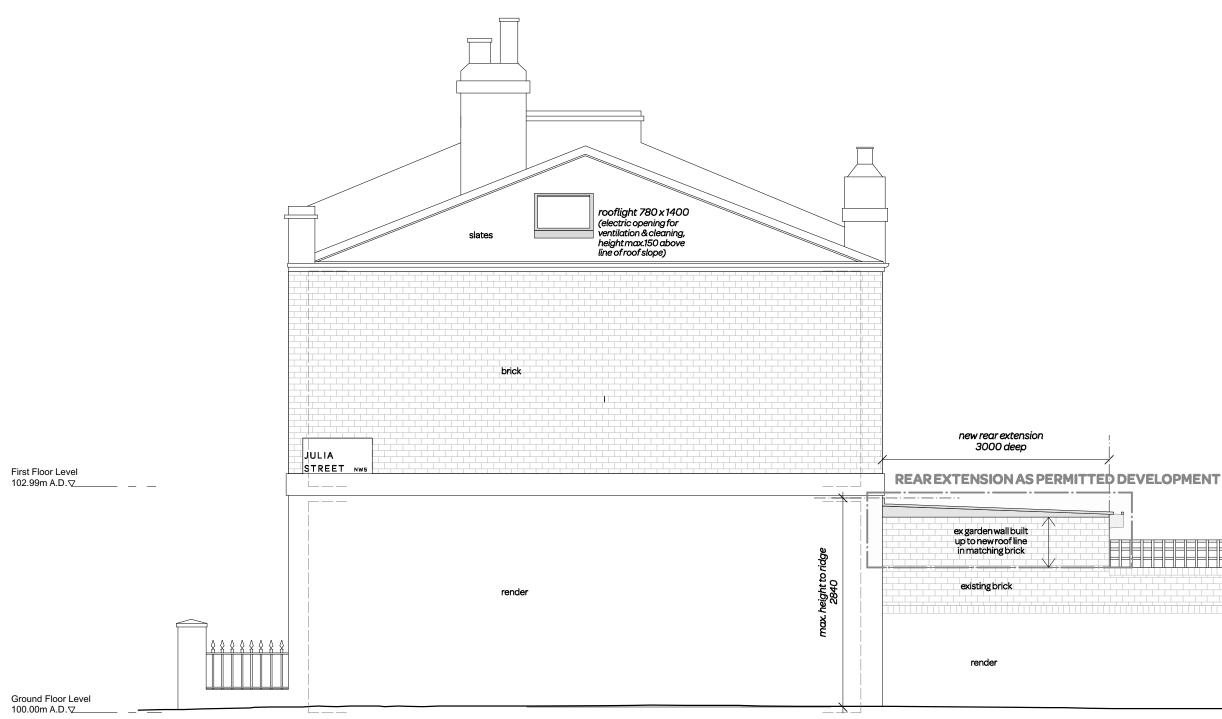

revision:

approx level of roof to no.36 rear extension

- A: 95 Bell St, London NW1 6TL T: 0207 431 4500
- E : studio@squarefeetarchitects.co.uk
- W: www.squarefeetarchitects.co.uk

drawing title:

### **Proposed Rear elevation**

| client:                                              |           |  |
|------------------------------------------------------|-----------|--|
| Julia Eccleshare                                     |           |  |
| project:<br><b>37 Oak Village,</b><br>London NW5 4QN |           |  |
| date:                                                | scale:    |  |
| 28.01.20                                             | 1:50@A3   |  |
| drawing number:                                      | revision: |  |
| 1914_P_05                                            | *         |  |