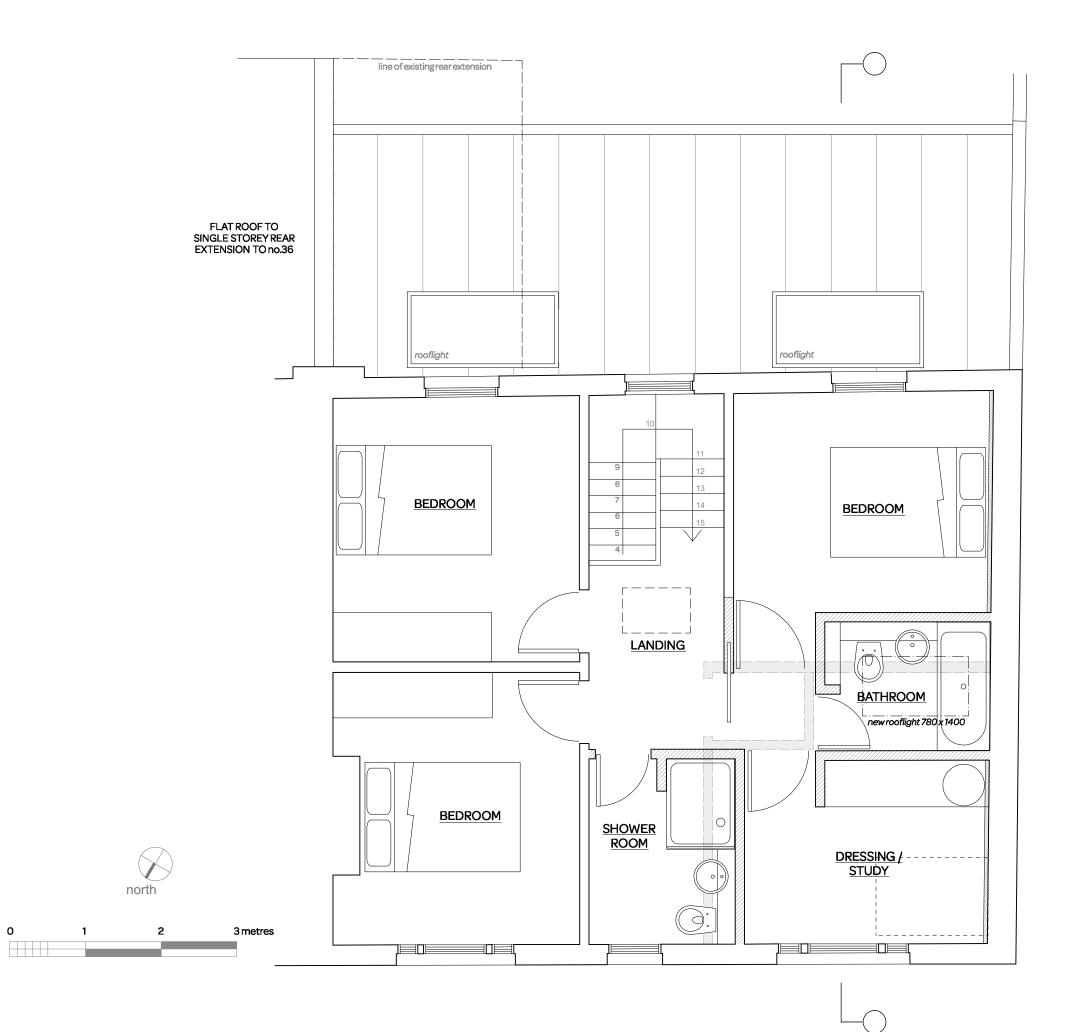

## Proposed first floor plan

| client:                                                         |           |
|-----------------------------------------------------------------|-----------|
| Julia Eccleshare                                                |           |
| <sup>project:</sup><br><b>37 Oak Village,</b><br>London NW5 4QN |           |
| date:                                                           | scale:    |
| 28.01.20                                                        | 1:50@A3   |
| drawing number:                                                 | revision: |
| 1914_P_03                                                       | *         |