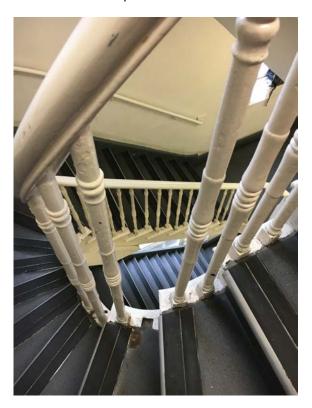

**Photograph No. 2 –** Please refer to the drawing. Missing spindle to be replaced to match the existing. Template to be measured and taken on sire and to be replaced to match the existing with pine wood.