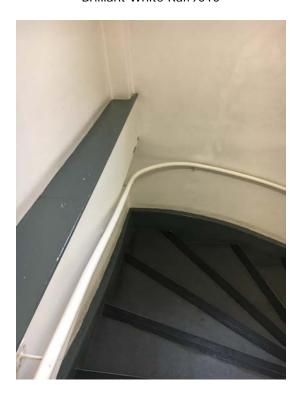

**Photograph No.6** – The handrail is to be replaced to match the existing. The handrail is to be removed and a template is to be measured on site. The handrail will be replaced with a pine 40mm mopstick handrail with curves as necessary. The handrail will be painted in Dulux Satinwood Pure Brilliant White Ral:9010