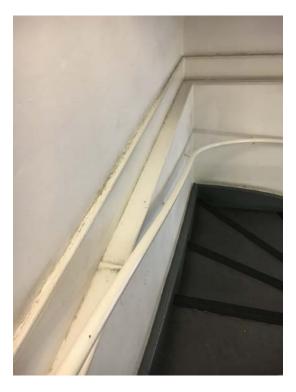

**Photograph No.5** – The handrail is to be replaced to match the existing. The handrail is to be removed and a template is to be measured on site. The handrail will be replaced with a pine 40mm mopstick handrail with curves as necessary. The handrail will be painted in Dulux Satinwood Pure Brilliant White Ral:9010