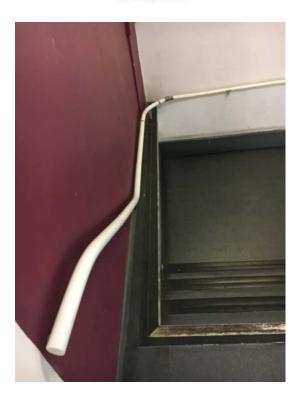

**Photograph No.7** – The handrail is to be replaced to match the existing. The handrail is to be removed and a template is to be measured on site. The handrail will be replaced with a pine 40mm mopstick handrail with curves as necessary. The handrail will be painted in Dulux Satinwood Pure Brilliant White Ral:9010