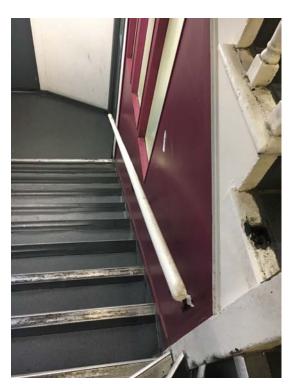

**Photograph No.6** – The handrail is to be replaced to match the existing. The handrail is to be removed and a template is to be measured on site. The handrail will be replaced with a pine 40mm mopstick handrail with curves as necessary. The handrail will be painted in Dulux Satinwood Pure Brilliant White Ral:9010