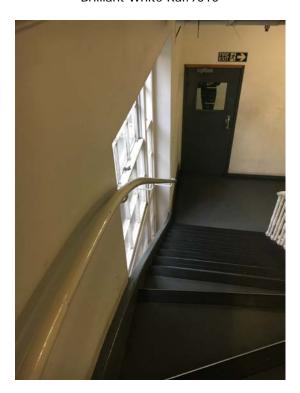

**Photograph No.6** – The handrail is to be replaced to match the existing. The handrail is to be removed and a template is to be measured on site. The handrail will be replaced with a pine 40mm mopstick handrail with curves as necessary. The handrail will be painted in Dulux Satinwood Pure Brilliant White Ral:9010