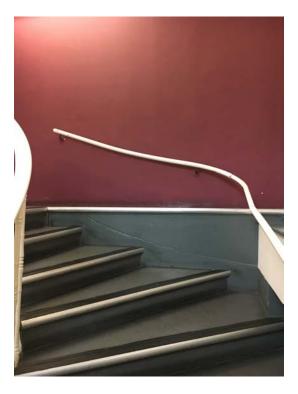

**Photograph No.5** – The handrail is to be replaced to match the existing. The handrail is to be removed and a template is to be measured on site. The handrail will be replaced with a pine 40mm mopstick handrail with curves as necessary. The handrail will be painted in Dulux Satinwood Pure Brilliant White Ral:9010