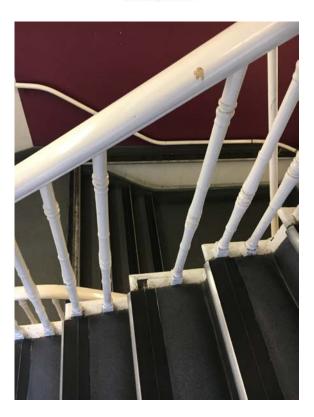

**Photograph No.3 -** Please refer to the drawing. Missing spindle to be replaced to match the existing. Template to be measured and taken on sire and to be replaced to match the existing with pine wood.