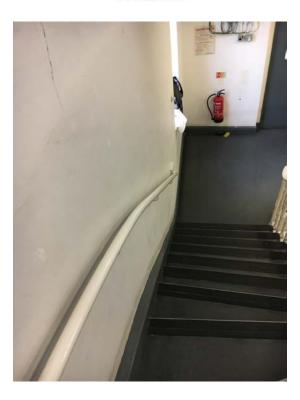

**Photograph No.7** – The handrail is to be replaced to match the existing. The handrail is to be removed and a template is to be measured on site. The handrail will be replaced with a pine 40mm mopstick handrail with curves as necessary. The handrail will be painted in Dulux Satinwood Pure Brilliant White Ral:9010