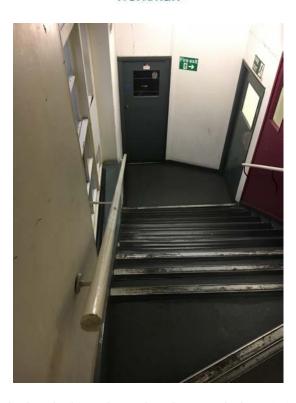

**Photograph No.5** – The handrail is to be replaced to match the existing. The handrail is to be removed and a template is to be measured on site. The handrail will be replaced with a pine 40mm mopstick handrail with curves as necessary. The handrail will be painted in Dulux Satinwood Pure Brilliant White Ral:9010