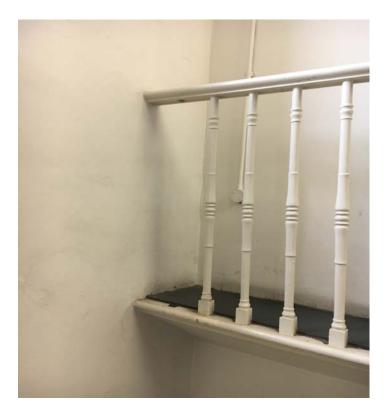

**Photograph No.1** – Please refer to the drawing. Missing spindle to be replaced to match the existing. Template to be measured and taken on sire and the be replaced to match the existing with pine wood.