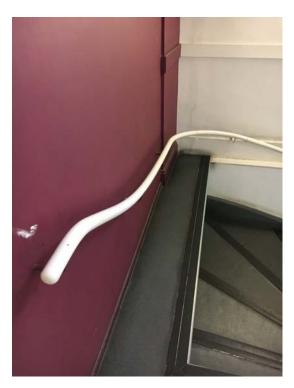

**Photograph No.8** – The handrail is to be replaced to match the existing. The handrail is to be removed and a template is to be measured on site. The handrail will be replaced with a pine 40mm mopstick handrail with curves as necessary. The handrail will be painted in Dulux Satinwood Pure Brilliant White Ral:9010