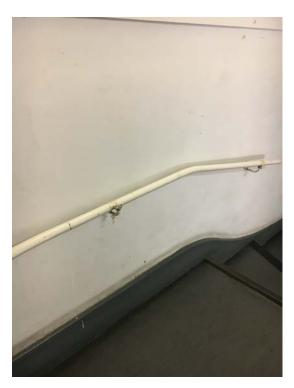

**Photograph No.8** – The handrail is to be replaced to match the existing. The handrail is to be removed and a template is to be measured on site. The handrail will be replaced with a pine 40mm mopstick handrail with curves as necessary. The handrail will be painted in Dulux Satinwood Pure Brilliant White Ral:9010