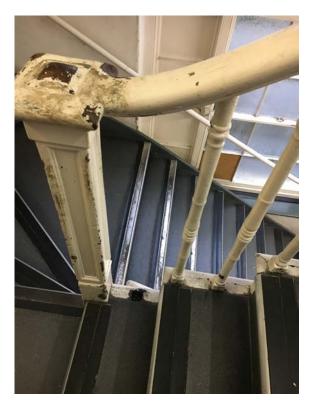

**Photograph No.4 -** Please refer to the drawing. Missing spindle to be replaced to match the existing. Template to be measured and taken on sire and to be replaced to match the existing with pine wood.