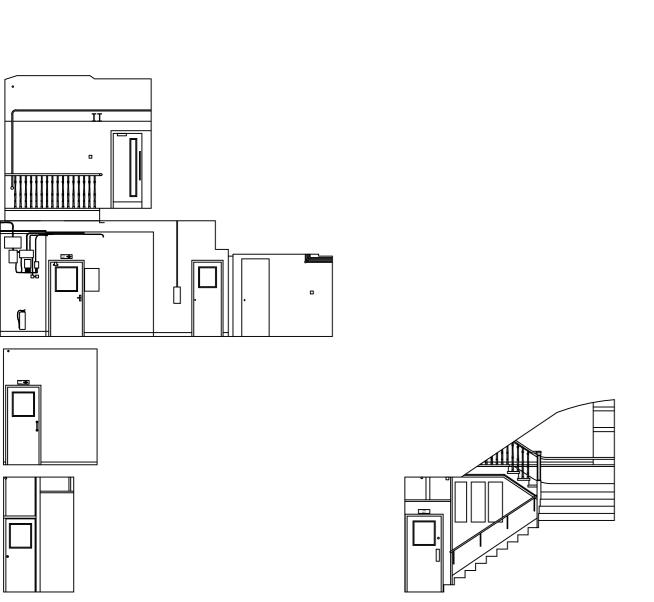

Elevation 'E'

Elevations (1:100)

Elevation 'D'

Ground Floor Plan (Not to Scale)

First Floor Plan (Not to Scale)

Third Floor Plan (Not to Scale)

| Rev Description                                        |                           |                                         |                                | By Date                                                                                      |
|--------------------------------------------------------|---------------------------|-----------------------------------------|--------------------------------|----------------------------------------------------------------------------------------------|
| Project<br>HEAL'S BUILDING<br>TORRINGTON PLACE, LONDON | Drawn by KJW              | Checked                                 | Date 08/01/20                  |                                                                                              |
| Client<br>WORKMAN LLP                                  | Scale<br>Check<br>Drawing | Paper size A2                           | Drawing issue format FOR ISSUE | Montgomery & Cunnington  · Architectural services · Measured building surveys                |
| Title<br>STAIRWELL ELEVATIONS                          | 1 ,                       | Drawing Number Revision MC190051-B01-01 |                                | T: +44 (0) 203 287 0500<br>mail@montgomerycunnington.co.uk<br>www.montgomerycunnington.co.uk |