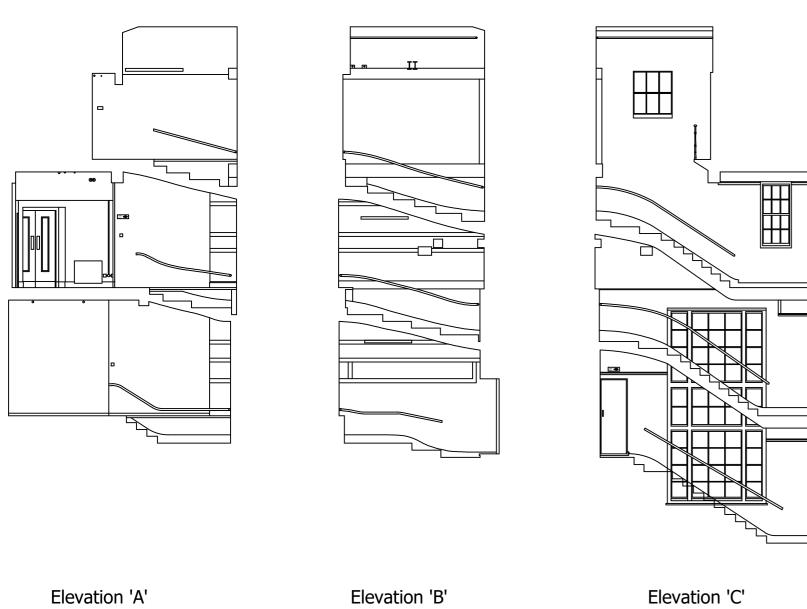

Elevation 'E'

Elevations (1:100)

Elevation 'D'

Ground Floor Plan (Not to Scale)

First Floor Plan (Not to Scale)

Third Floor Plan (Not to Scale)

| Rev Description                                        |                           |                                         |                                | By Date                                                                                      |
|--------------------------------------------------------|---------------------------|-----------------------------------------|--------------------------------|----------------------------------------------------------------------------------------------|
| Project<br>HEAL'S BUILDING<br>TORRINGTON PLACE, LONDON | Drawn by KJW              | Checked                                 | Date 08/01/20                  |                                                                                              |
| Client<br>WORKMAN LLP                                  | Scale<br>Check<br>Drawing | Paper size A2                           | Drawing issue format FOR ISSUE | Montgomery & Cunnington  · Architectural services · Measured building surveys                |
| Title<br>STAIRWELL ELEVATIONS                          | 1 ,                       | Drawing Number Revision MC190051-B01-01 |                                | T: +44 (0) 203 287 0500<br>mail@montgomerycunnington.co.uk<br>www.montgomerycunnington.co.uk |