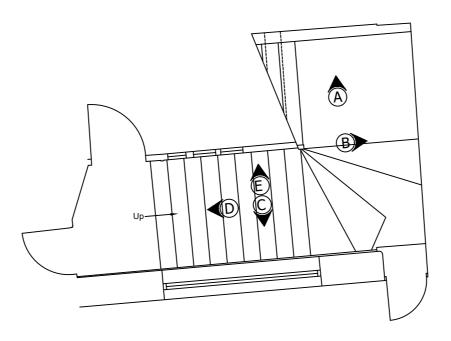

Elevation 'E'

Elevations (1:100)

Elevation 'D'

Ground Floor Plan (Not to Scale)

First Floor Plan (Not to Scale)

Third Floor Plan (Not to Scale)

| Rev Description                                        |                           |                                         |                                | By Date                                                                                      |
|--------------------------------------------------------|---------------------------|-----------------------------------------|--------------------------------|----------------------------------------------------------------------------------------------|
| Project<br>HEAL'S BUILDING<br>TORRINGTON PLACE, LONDON | Drawn by KJW              | Checked                                 | Date 08/01/20                  |                                                                                              |
| Client<br>WORKMAN LLP                                  | Scale<br>Check<br>Drawing | Paper size A2                           | Drawing issue format FOR ISSUE | Montgomery & Cunnington  · Architectural services · Measured building surveys                |
| Title<br>STAIRWELL ELEVATIONS                          | 1 ,                       | Drawing Number Revision MC190051-B01-01 |                                | T: +44 (0) 203 287 0500<br>mail@montgomerycunnington.co.uk<br>www.montgomerycunnington.co.uk |