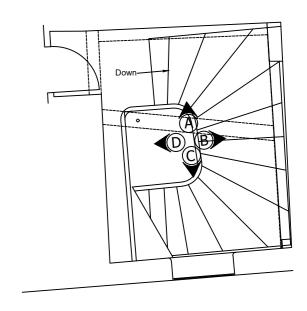

Elevation 'E'

Elevations (1:100)

Elevation 'D'

Ground Floor Plan (Not to Scale)

First Floor Plan (Not to Scale)

Third Floor Plan (Not to Scale)

| Rev Description                                        |                           |                                         |                                | By Date                                                                                      |
|--------------------------------------------------------|---------------------------|-----------------------------------------|--------------------------------|----------------------------------------------------------------------------------------------|
| Project<br>HEAL'S BUILDING<br>TORRINGTON PLACE, LONDON | Drawn by KJW              | Checked                                 | Date 08/01/20                  |                                                                                              |
| Client<br>WORKMAN LLP                                  | Scale<br>Check<br>Drawing | Paper size A2                           | Drawing issue format FOR ISSUE | Montgomery & Cunnington  · Architectural services · Measured building surveys                |
| Title<br>STAIRWELL ELEVATIONS                          | 1 ,                       | Drawing Number Revision MC190051-B01-01 |                                | T: +44 (0) 203 287 0500<br>mail@montgomerycunnington.co.uk<br>www.montgomerycunnington.co.uk |