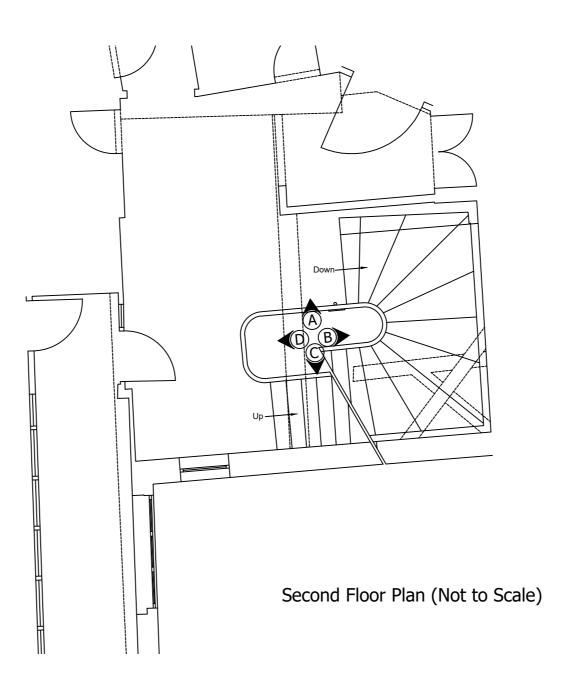

Elevation 'E'

Elevations (1:100)

Elevation 'D'

Ground Floor Plan (Not to Scale)

First Floor Plan (Not to Scale)

Third Floor Plan (Not to Scale)

| Rev Description                                        |                           |                                         |                                | By Date                                                                                      |
|--------------------------------------------------------|---------------------------|-----------------------------------------|--------------------------------|----------------------------------------------------------------------------------------------|
| Project<br>HEAL'S BUILDING<br>TORRINGTON PLACE, LONDON | Drawn by KJW              | Checked                                 | Date 08/01/20                  |                                                                                              |
| Client<br>WORKMAN LLP                                  | Scale<br>Check<br>Drawing | Paper size A2                           | Drawing issue format FOR ISSUE | Montgomery & Cunnington  · Architectural services · Measured building surveys                |
| Title<br>STAIRWELL ELEVATIONS                          | 1 ,                       | Drawing Number Revision MC190051-B01-01 |                                | T: +44 (0) 203 287 0500<br>mail@montgomerycunnington.co.uk<br>www.montgomerycunnington.co.uk |