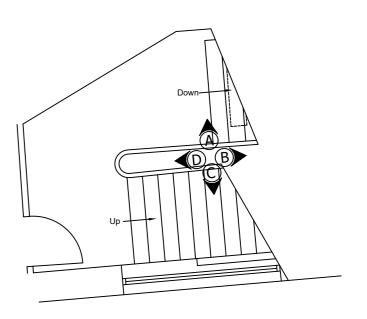

Elevation 'E'

Elevations (1:100)

Elevation 'D'

Ground Floor Plan (Not to Scale)

First Floor Plan (Not to Scale)

Third Floor Plan (Not to Scale)

| Rev Description                                        |                           |                                         |                                | By Date                                                                                      |
|--------------------------------------------------------|---------------------------|-----------------------------------------|--------------------------------|----------------------------------------------------------------------------------------------|
| Project<br>HEAL'S BUILDING<br>TORRINGTON PLACE, LONDON | Drawn by KJW              | Checked                                 | Date 08/01/20                  |                                                                                              |
| Client<br>WORKMAN LLP                                  | Scale<br>Check<br>Drawing | Paper size A2                           | Drawing issue format FOR ISSUE | Montgomery & Cunnington  · Architectural services · Measured building surveys                |
| Title<br>STAIRWELL ELEVATIONS                          | 1 ,                       | Drawing Number Revision MC190051-B01-01 |                                | T: +44 (0) 203 287 0500<br>mail@montgomerycunnington.co.uk<br>www.montgomerycunnington.co.uk |