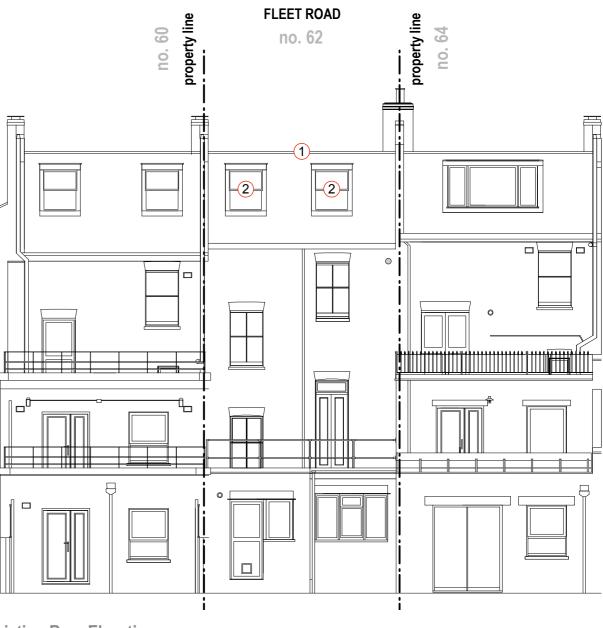

|                  |
|         |                                                                                                                                                                                                                               |                                          | Drawing  | Drawing: Proposed Front & Rear<br>Elevations |         |         |      |    |                  |
| to be c | <b>NOTES</b> : Do not scale from this drawing. All dimensions in millimeters. All dimensions to be checked on site. All omissions and discrepancies to be reported to the architect immediately. This drawing is © betterPAD. |                                          |          | January 2020<br>1:100 @ A3                   | C<br>bP | D<br>bP | Rev: | 01 | W www<br>E hello |



**Existing Rear Elevation** 

1:100

## **Planning Application**

## better **P^D**

love your home