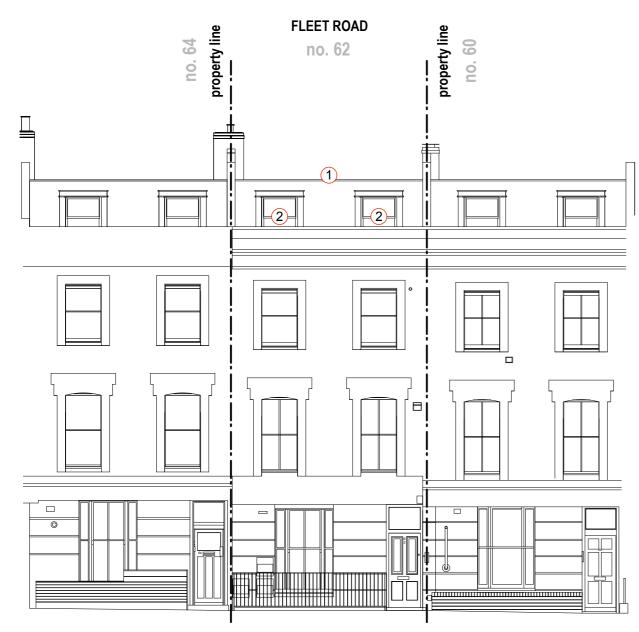

**Existing Front Elevation** 

1:100

1 Mansard roof extension with shallow pitched roof to match form existing neighbouring properties. All facing materials to match existing.

2 Double-glazed, timber-framed, sash windows within dormers. Colour to match existing windows.

3 Fixed glass rooflight.

| 0 m     |                                                                                                                                                                                                                               | 4.0 m                                    |          |                                              |         |         |      |    | Pla              |
|---------|-------------------------------------------------------------------------------------------------------------------------------------------------------------------------------------------------------------------------------|------------------------------------------|----------|----------------------------------------------|---------|---------|------|----|------------------|
| Rev:    | Date:<br>05.11.19                                                                                                                                                                                                             | Description:<br>Draft issue for approval | Project: | 62 Fleet Road<br>NW3 2QT                     |         |         |      |    |                  |
| 01      | 30.01.20                                                                                                                                                                                                                      | Update for planning                      | Dwg no:  | •                                            |         |         |      |    |                  |
|         |                                                                                                                                                                                                                               |                                          | Drawing  | Drawing: Proposed Front & Rear<br>Elevations |         |         |      |    |                  |
| to be c | <b>NOTES</b> : Do not scale from this drawing. All dimensions in millimeters. All dimensions to be checked on site. All omissions and discrepancies to be reported to the architect immediately. This drawing is © betterPAD. |                                          |          | January 2020<br>1:100 @ A3                   | C<br>bP | D<br>bP | Rev: | 01 | W www<br>E hello |