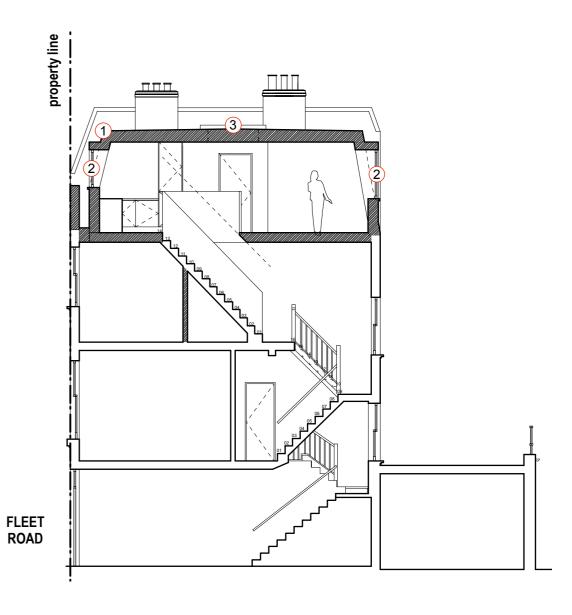

1:100

4.0 m 0 m Description: Project: 62 Fleet Road Rev: Date: **NW3 2QT** 00 05.11.19 Draft issue for approval 1 Mansard roof extension with shallow pitched roof to 01 30.01.20 Update for planning Dwg no: 1926 / PL.05 match form existing neighbouring properties. All facing materials to match existing. Drawing: Existing & Proposed Cross Section 2 Double-glazed, timber-framed, sash windows within dormers. Colour to match existing windows. NOTES: Do not scale from this drawing. All dimensions in millimeters. All dimensions D January 2020 C Date: bP Rev: to be checked on site. All omissions and discrepancies to be reported to the architect bP 01 Scale: 1:100 @ A3 3 Fixed glass rooflight. immediately. This drawing is © betterPAD.