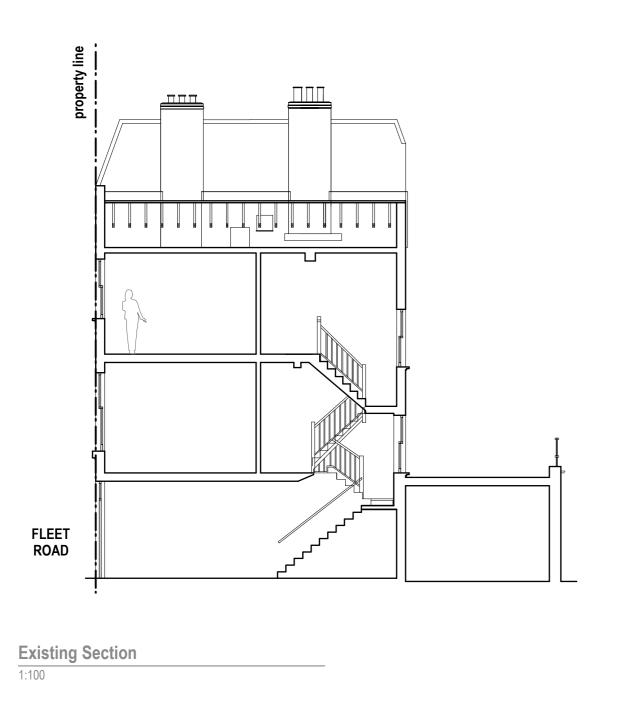

1:100

4.0 m 0 m Description: Project: 62 Fleet Road Rev: Date: **NW3 2QT** 00 05.11.19 Draft issue for approval 1 Mansard roof extension with shallow pitched roof to 01 30.01.20 Update for planning Dwg no: 1926 / PL.05 match form existing neighbouring properties. All facing materials to match existing. Drawing: Existing & Proposed Cross Section 2 Double-glazed, timber-framed, sash windows within dormers. Colour to match existing windows. NOTES: Do not scale from this drawing. All dimensions in millimeters. All dimensions D January 2020 C Date: bP Rev: to be checked on site. All omissions and discrepancies to be reported to the architect bP 01 Scale: 1:100 @ A3 3 Fixed glass rooflight. immediately. This drawing is © betterPAD.