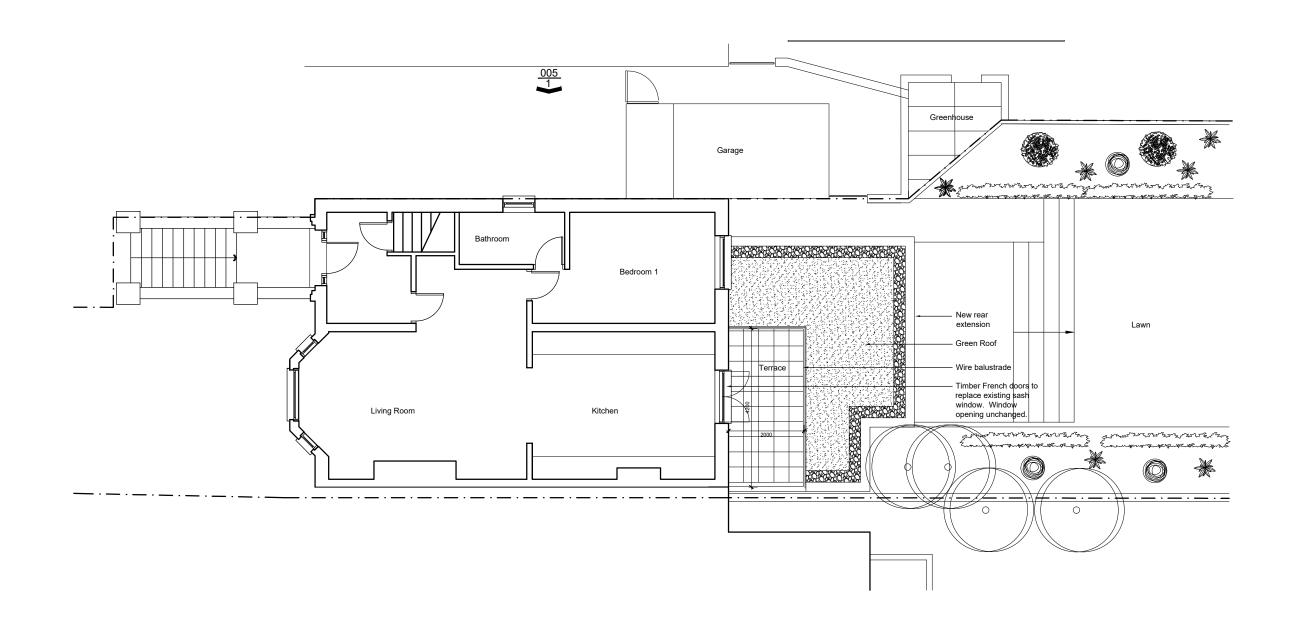

## 1 PROPOSED UPPER GROUND FLOOR

| 1:100                                                                       | HUGH TUFFLEY ARCHITECTS 134A Haverstock Hill London NW3 2AY T: +44 20 3195 4048   mail@hughbuffley.com   www.hughbuffley.com | PROPOSED UPPER GROUND FLOOR PLAN |
|-----------------------------------------------------------------------------|------------------------------------------------------------------------------------------------------------------------------|----------------------------------|
| 0 5m                                                                        | 134a Haverstock Hill                                                                                                         | 1:100 @ A3 January 2020 PLANNING |
| This drawing is not to be scaled. Architect to be advised of discrepancies. | Mr. Hugh Tuffley                                                                                                             | 1117-P-108                       |