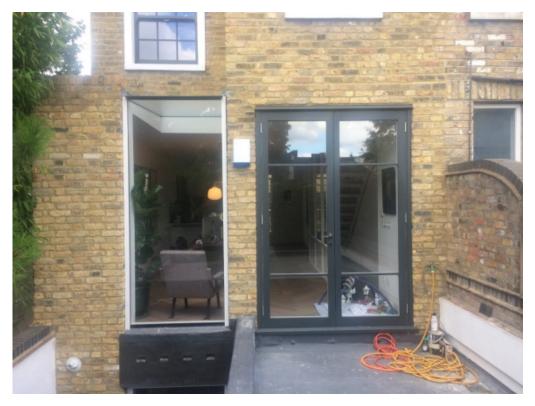

4. View towards no. 11 Leverton Street from the end of the roof of the ground floor extension, prior to unlawful rear planters been installed.

5. Rear planters to be removed as per parent application ref. 2018/3529/P dated 27/11/2018