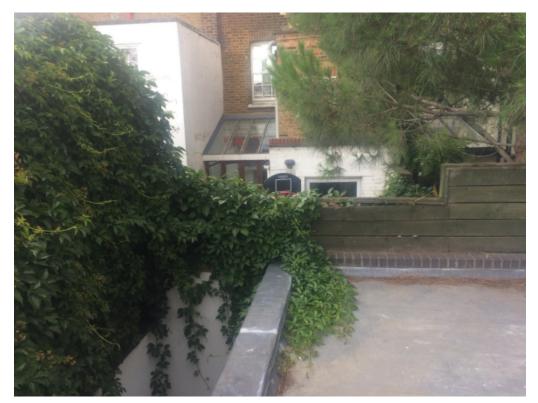

4. View towards no. 11 Leverton Street from the end of the roof of the ground floor extension, prior to unlawful rear planters been installed.

5. Rear planters to be removed as per parent application ref. 2018/3529/P dated 27/11/2018

6. Gate (as constructed) to be replaced with railings (as approved).
Astro-turf (as constructed) to be replaced with green roof (as approved).
Note: timber parapet which is subject of this application is in foreground in front of gates.
Note: Rear planters to be removed.