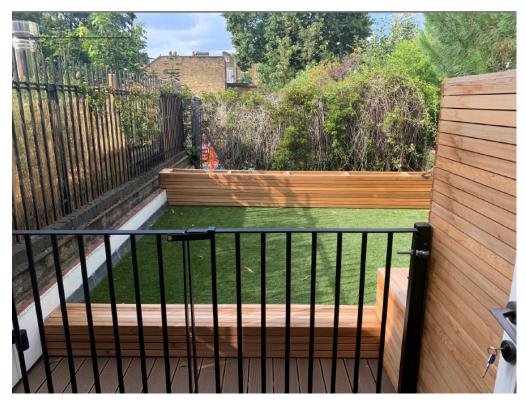

6. Gate (as constructed) to be replaced with railings (as approved).
Astro-turf (as constructed) to be replaced with green roof (as approved).
Note: timber parapet which is subject of this application is in foreground in front of gates.
Note: Rear planters to be removed.

# 2. Enforcement

- 2.1 In addition to the above, the following elements have not been implemented in accordance with the approved plans and would be re-instated in accordance with the approved drawings:
  - Gates fitted to roof level terrace to be replaced by railings (as approved)
  - Astro-turf to be replaced by living green roof (as approved)
  - Wooden planters at the rear of the roof to be removed.