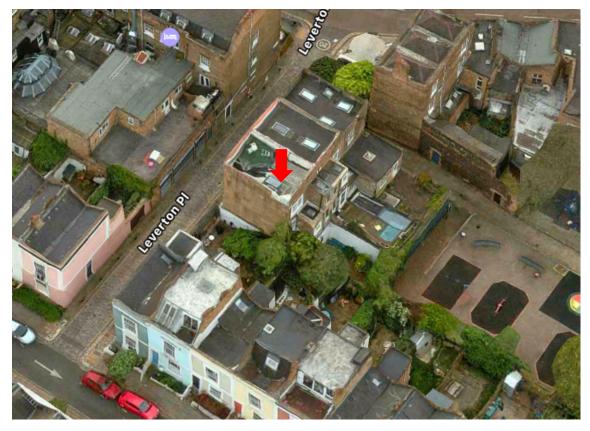

4. View towards no. 11 Leverton Street from the end of the roof of the ground floor extension, prior to unlawful rear planters been installed.

5. Rear planters to be removed as per parent application ref. 2018/3529/P dated 27/11/2018

6. Gate (as constructed) to be replaced with railings (as approved).
Astro-turf (as constructed) to be replaced with green roof (as approved).
Note: timber parapet which is subject of this application is in foreground in front of gates.
Note: Rear planters to be removed.