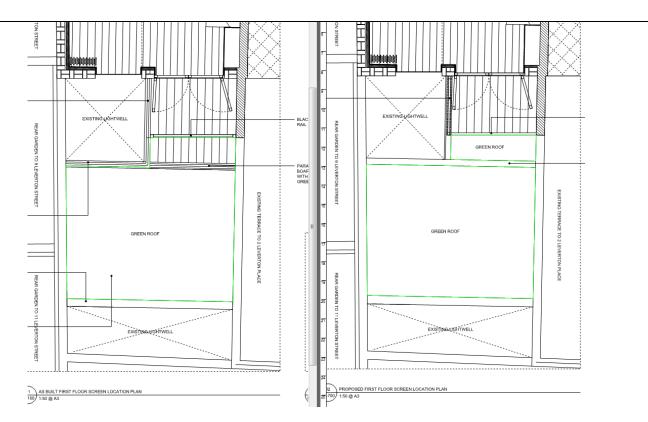

# Amenity

- 4.4 In terms of impact on the neighbouring amenity, the proposed parapets are not considered to cause any additional harm to the adjacent neighbouring occupiers at nos. 9, 11, 13 Leverton Street, nor to the ones at no. 2 Leverton Place, due to their small projection and location.
- 4.5 The railings that enclose the terrace would prevent the use of the decked area and the green roof from being used for amenity purposes. Condition 5 on the host main planning permission prohibits the use of the green roof from being used as roof terrace at any time. The condition would be modified slightly to reflect the revised layout hereby approved and to relate to the whole roof area highlighted with green line, which includes the area of new decking, to not be used as a terrace at any time See Image 1.

Image 1 – shows the green line around the new area of decking preventing this to be used as a terrace in line with Conditoin 5.

4.6 The full impact of the proposed development has already been assessed by virtue of the previous approval granted under permission 2018/3529/P dated 27/11/2018. The proposed amendments are therefore considered to be non-material in the context of the original scheme and do not raise any new issues or alter the substance of the approved development.

**REPLACEMENT CONDITION 5** 

The roof areas, as highlighted with a green line on the proposed first floor plan dwg no. 15 01 100 Rev E, shall not be used as a roof terrace at any time and shall only be accessed for maintenance purposes.