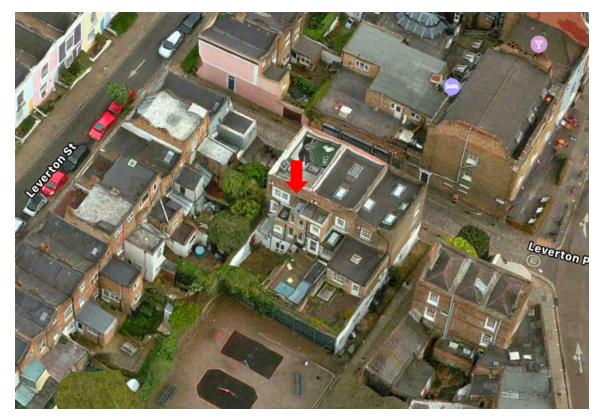

2. Aerial view, prior to the partial implementation of ground floor extension granted under app ref no. 2016/1088/P

3. Rear elevation of the application building at first floor, prior to partial implementation of permission ref 2018/3529/P

4. View towards no. 11 Leverton Street from the end of the roof of the ground floor extension, prior to unlawful rear planters been installed.

5. Rear planters to be removed as per parent application ref. 2018/3529/P dated 27/11/2018