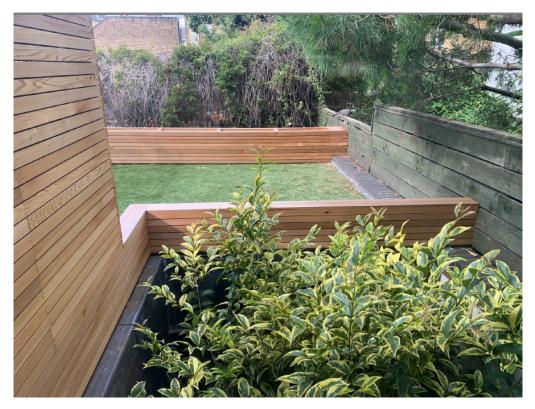

6. Gate (as constructed) to be replaced with railings (as approved).
Astro-turf (as constructed) to be replaced with green roof (as approved).
Note: timber parapet which is subject of this application is in foreground in front of gates.
Note: Rear planters to be removed.

# 2. Enforcement

- 2.1 In addition to the above, the following elements have not been implemented in accordance with the approved plans and would be re-instated in accordance with the approved drawings:
  - Gates fitted to roof level terrace to be replaced by railings (as approved)
  - Astro-turf to be replaced by living green roof (as approved)
  - Wooden planters at the rear of the roof to be removed.