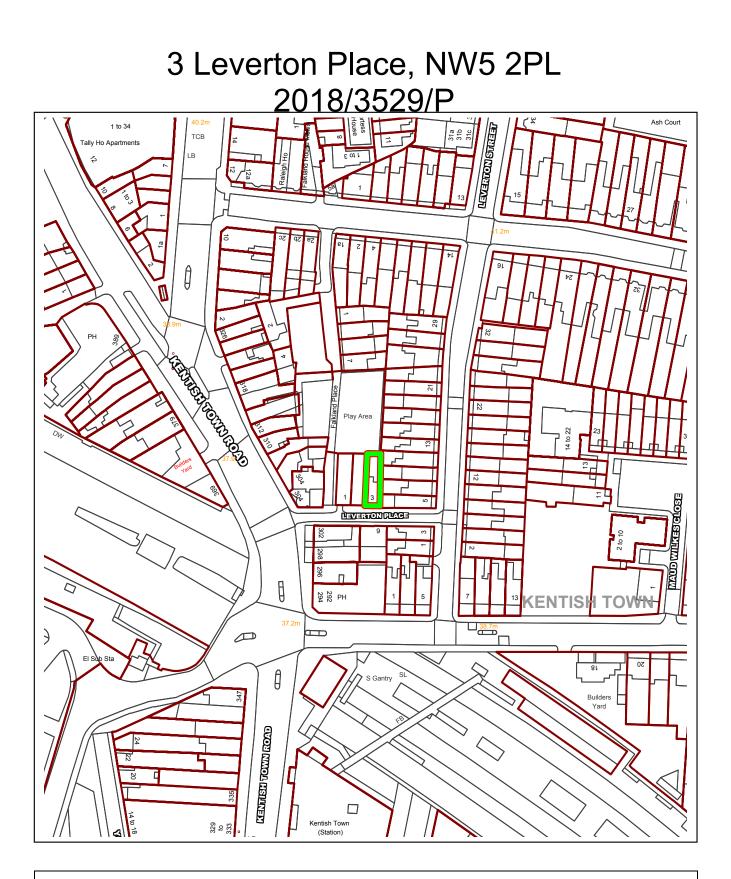

This material has been reproduced from Ordnance Survey digital map data with the permission of the controller of Her Majesty's Stationery Office, © Crown Copyright.

1. Aerial view, prior to the partial implementation of ground floor extension granted under app ref no. 2016/1088/P