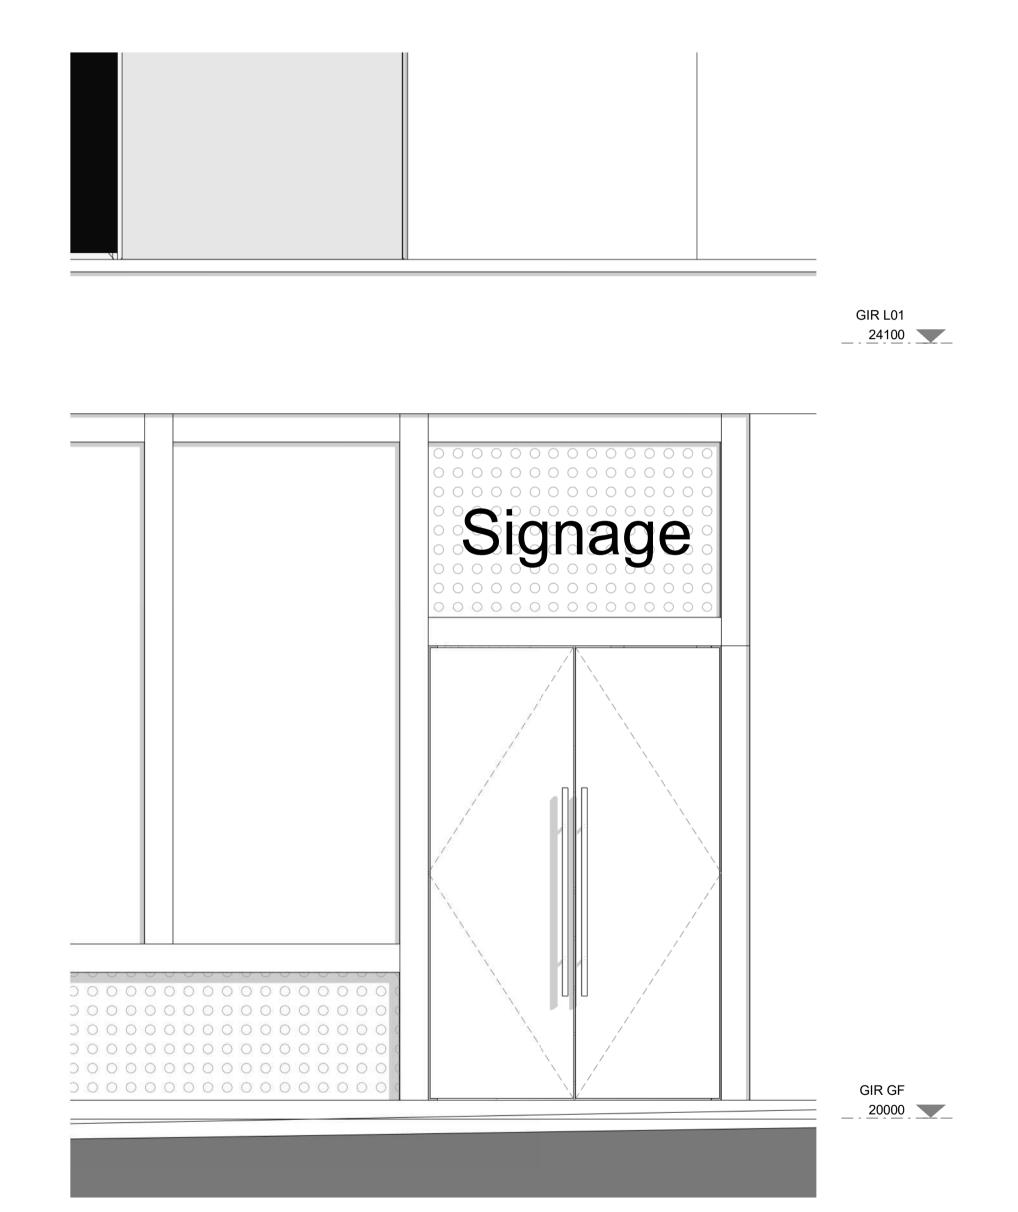

BAY STUDY SECTION - GRAY'S INN ROAD SHOPFRONT

BAY STUDY ELEVATION - GRAY'S INN ROAD SHOPFRONT
1:20

TITLE: Bay Study - Shopfront PROJECT: PANTHER HOUSE

CLIENT: PANTHER HOUSE DEVELOPMENTS LTD

REVISED BY: RT
CHECKED BY: NH
ORIGINATOR NO: 153560

SUITABILITY STATUS: PL : PLANNING SCALE: As indicated @ A1

PROJECT-ORIGINATOR-ZONE-LEVEL-TYPE-ROLE-CLASSIFICATION-NUMBER 153560-STL-XX-00-DR-A-0315

REVISION: PL03

RESPONSIBILITY IS NOT ACCEPTED FOR ERRORS MADE BY OTHERS FROM SCALING FROM THIS DRAWING. ALL CONSTRUCTION INFORMATION SHOULD BE TAKEN FROM FIGURED DIMENSIONS ONLY.

SHOULD BE TAKEN FROM FIGURED DIMENSIONS ONLY.

Omm 50mm 100m

STATUS REVISION DATE DESCRIPTION

PL PL01 17.12.2019 Pre-Application Issue to Camden

PL PL02 19.12.2019 Second Pre-Application Issue to Camden

S2 PL03 16.01.2020 Third Pre-Application Issue to Camden