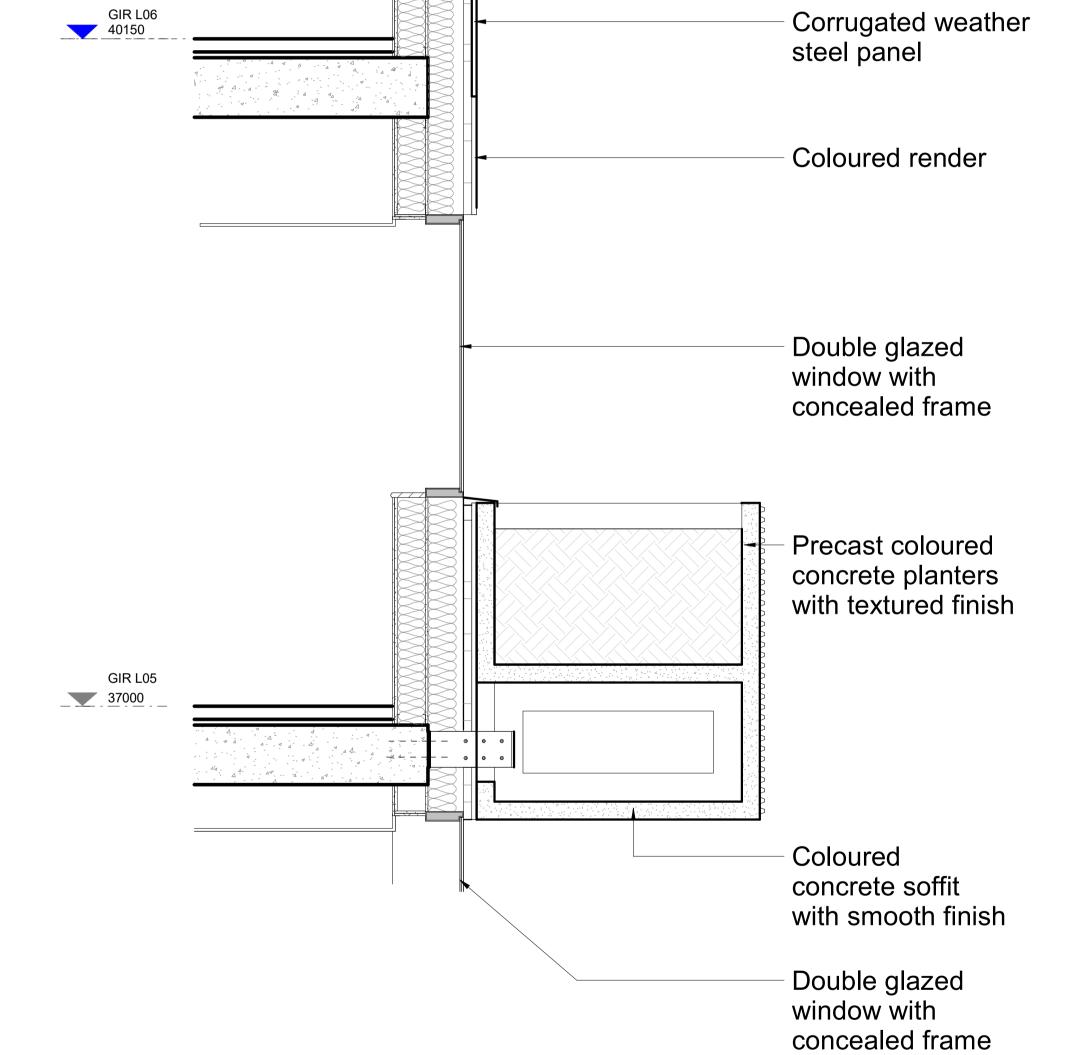

BAY STUDY SECTION - GRAY'S INN ROAD RESIDENTIAL LEVEL 1: 20

RESPONSIBILITY IS NOT ACCEPTED FOR ERRORS MADE BY OTHERS FROM SHOULD BE TAKEN FROM FIGURED DIMENSIONS ONLY.

BAY STUDY ELEVATION - GRAYS INN ROAD RESIDENTIAL LEVEL