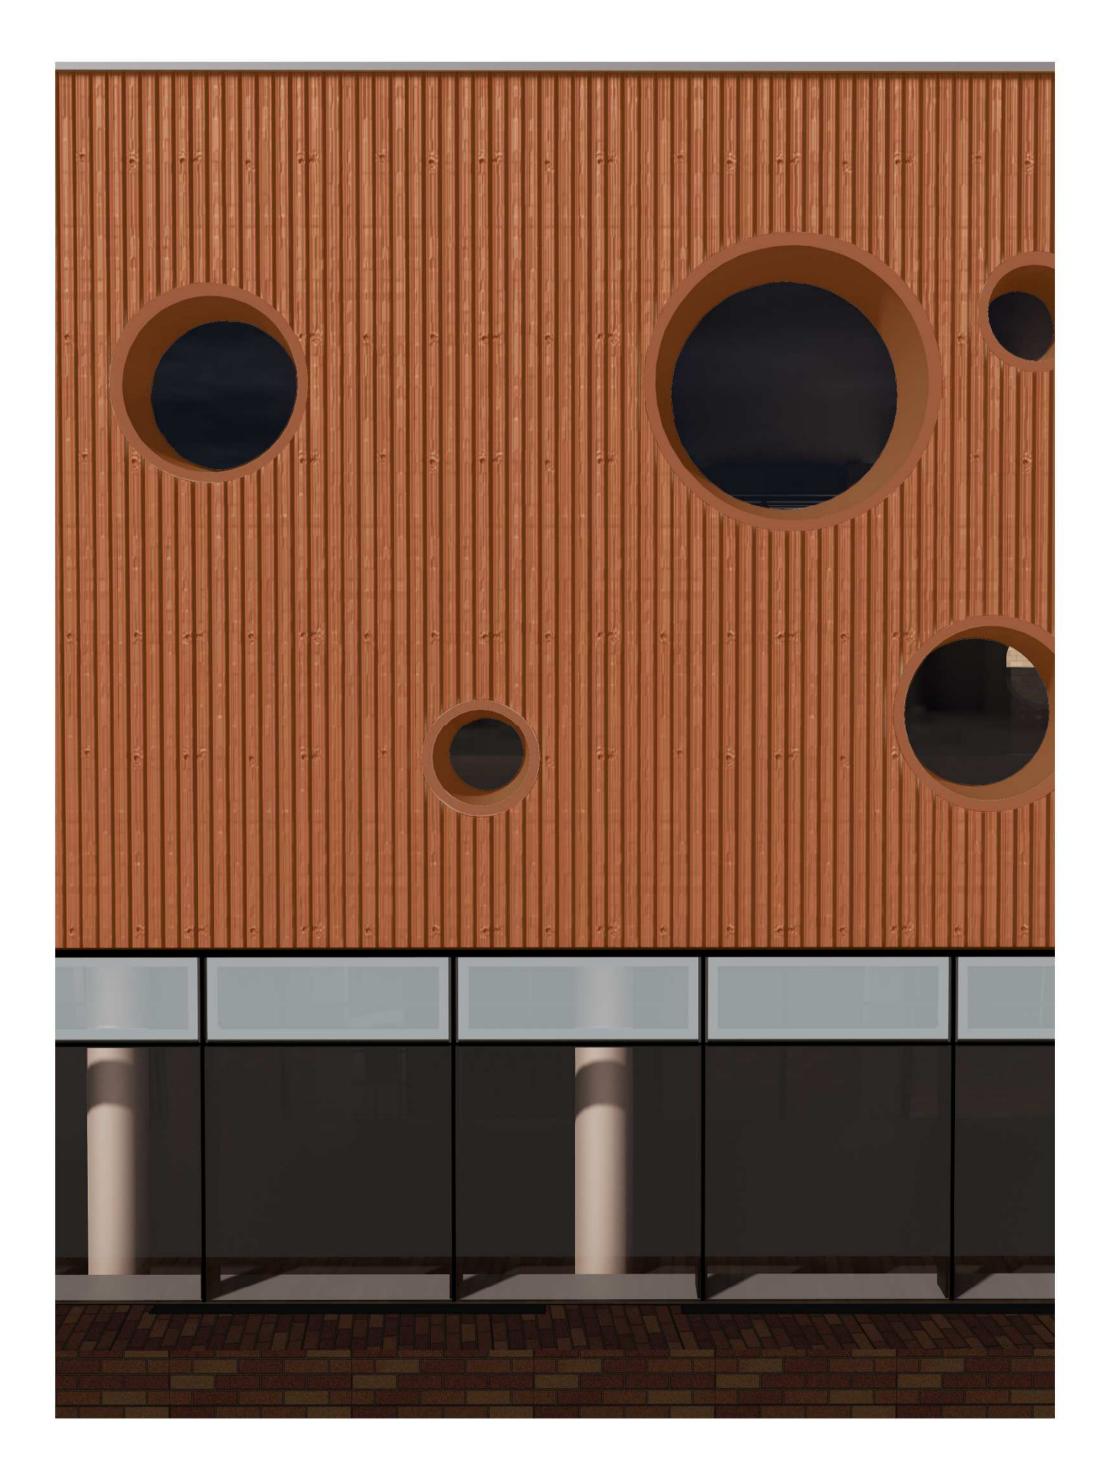

PL PL01 17.12.2019 Pre-Application Issue to Camden
PL PL02 19.12.2019 Second Pre-Application Issue to Camden
S2 PL03 16.01.2020 Third Pre-Application Issue to Camden

BAY ELEVATION - PANTHER HOUSE ROOF EXTENSION PERFORATED

TITLE: Bay Study - Panther House Roof Extension Perforated

**PROJECT:** PANTHER HOUSE

**CLIENT:** PANTHER HOUSE DEVELOPMENTS LTD

**REVISED BY:** NPH CHECKED BY: MM ORIGINATOR NO: 153560

**SUITABILITY STATUS:** PL: PLANNING SCALE: As indicated @ A1