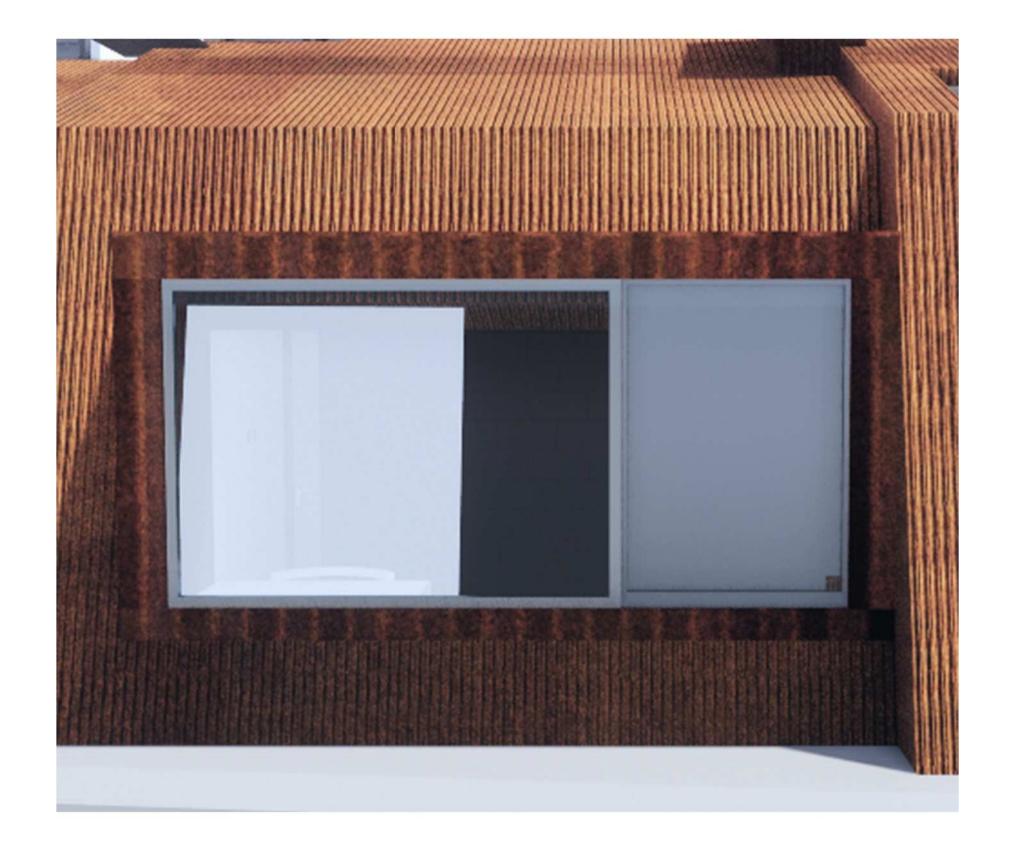

BAY STUDY ELEVATION - GRAYS INN ROAD
1: 20

TITLE: Bay Study - Grays Inn Road Roof Level

BAY STUDY SECTION - GRAYS INN ROAD ROOF LEVEL

PROJECT: PANTHER HOUSE

CLIENT: PANTHER HOUSE DEVELOPMENTS LTD

RT **REVISED BY:** CHECKED BY: NH ORIGINATOR NO: 153560

**SUITABILITY STATUS:** PL: PLANNING SCALE: As indicated @ A1

PROJECT-ORIGINATOR-ZONE-LEVEL-TYPE-ROLE-CLASSIFICATION-NUMBER 153560-STL-XX-XX-DR-A-0312 **REVISION:** PL03

RESPONSIBILITY IS NOT ACCEPTED FOR ERRORS MADE BY OTHERS FROM SCALING FROM THIS DRAWING. ALL CONSTRUCTION INFORMATION SHOULD BE TAKEN FROM FIGURED DIMENSIONS ONLY.