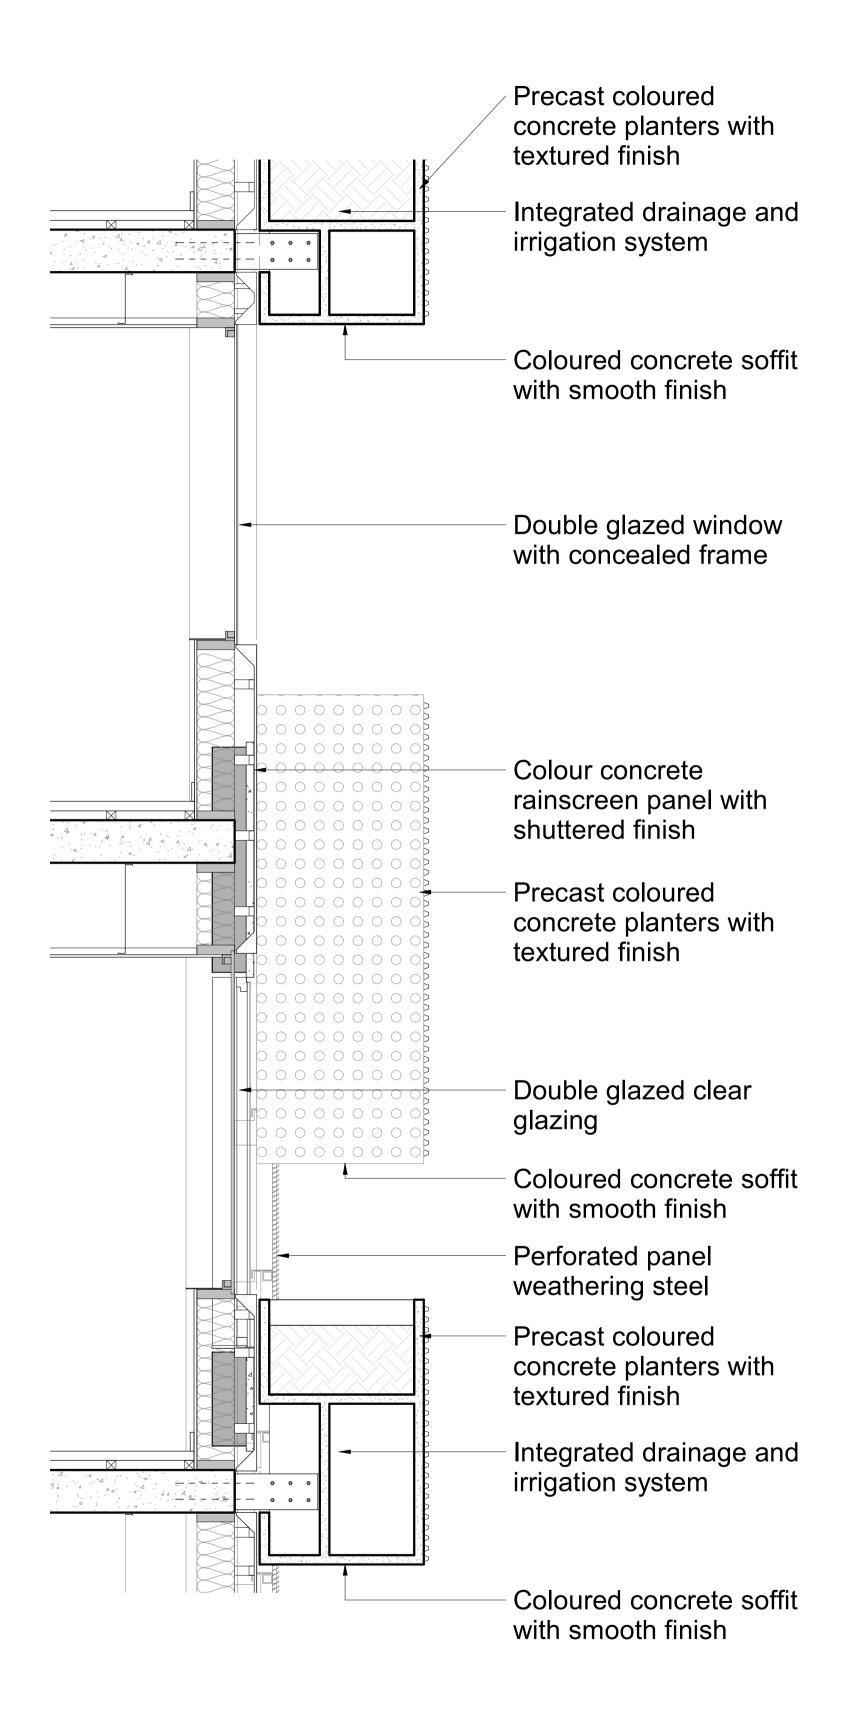

BAY STUDY SECTION - GRAY'S INN ROAD SHOPFRONT

BAY STUDY ELEVATION - GRAY'S INN ROAD SHOPFRONT
1:20

TITLE: Bay Study - Shopfront PROJECT: PANTHER HOUSE

CLIENT: PANTHER HOUSE DEVELOPMENTS LTD

REVISED BY: RT
CHECKED BY: NH
ORIGINATOR NO: 153560

SUITABILITY STATUS: PL : PLANNING SCALE: As indicated @ A1

PROJECT-ORIGINATOR-ZONE-LEVEL-TYPE-ROLE-CLASSIFICATION-NUMBER 153560-STL-XX-00-DR-A-0315

REVISION: PL03

RESPONSIBILITY IS NOT ACCEPTED FOR ERRORS MADE BY OTHERS FROM SCALING FROM THIS DRAWING. ALL CONSTRUCTION INFORMATION SHOULD BE TAKEN FROM FIGURED DIMENSIONS ONLY.

SHOULD BE TAKEN FROM FIGURED DIMENSIONS ONLY.

Omm 50mm 100m

STATUS REVISION DATE DESCRIPTION

PL PL01 17.12.2019 Pre-Application Issue to Camden

PL PL02 19.12.2019 Second Pre-Application Issue to Camden

S2 PL03 16.01.2020 Third Pre-Application Issue to Camden