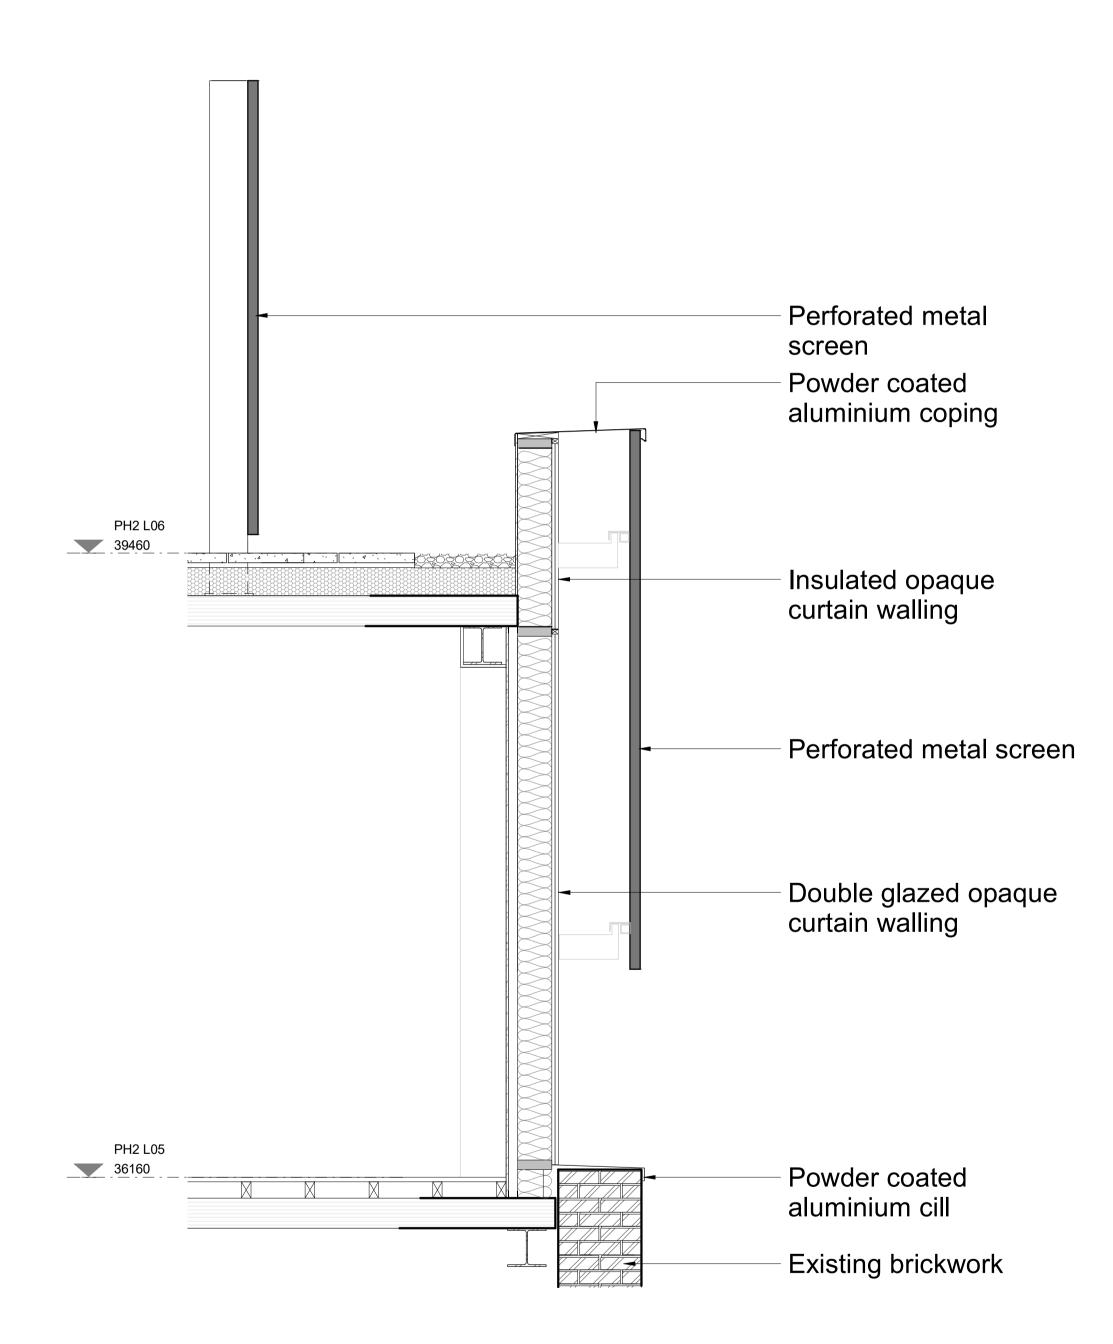

BAY ELEVATION - PANTHER HOUSE 3 ROOF EXTENSION

TITLE: Bay Study - Panther House 3 Roof Extension **PROJECT:** PANTHER HOUSE

**CLIENT:** PANTHER HOUSE DEVELOPMENTS LTD

**REVISED BY:** RT CHECKED BY: NH ORIGINATOR NO: 153560

**SUITABILITY STATUS:** PL: PLANNING SCALE: As indicated @ A1

PROJECT-ORIGINATOR-ZONE-LEVEL-TYPE-ROLE-CLASSIFICATION-NUMBER 153560-STL-XX-XX-DR-A-0311 **REVISION:** PLO3

RESPONSIBILITY IS NOT ACCEPTED FOR ERRORS MADE BY OTHERS FROM SCALING FROM THIS DRAWING. ALL CONSTRUCTION INFORMATION SHOULD BE TAKEN FROM FIGURED DIMENSIONS ONLY.