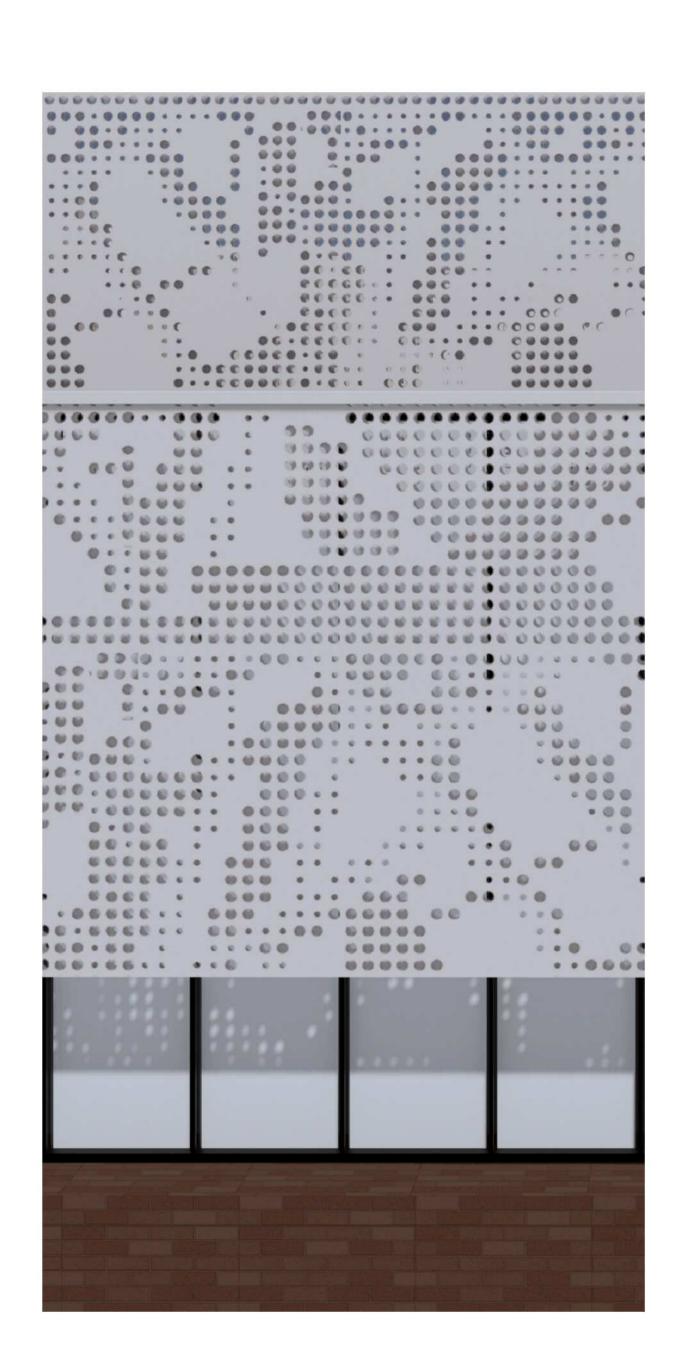

PL PL01 17.12.2019 Pre-Application Issue to Camden
PL PL02 19.12.2019 Second Pre-Application Issue to Camden
S2 PL03 16.01.2020 Third Pre-Application Issue to Camden

BAY ELEVATION - PANTHER HOUSE ROOF EXTENSION PERFORATED

TITLE: Bay Study - Panther House Roof Extension Perforated

**PROJECT:** PANTHER HOUSE

**CLIENT:** PANTHER HOUSE DEVELOPMENTS LTD

**REVISED BY:** NPH CHECKED BY: MM ORIGINATOR NO: 153560

**SUITABILITY STATUS:** PL: PLANNING SCALE: As indicated @ A1

PROJECT-ORIGINATOR-ZONE-LEVEL-TYPE-ROLE-CLASSIFICATION-NUMBER 153360-STL-XX-XX-DR-A-XXXX-0316 **REVISION:** PLO3

**STRIDE TREGLOWN** 

www.stridetreglown.com © Stride Treglown Limited 2019

RESPONSIBILITY IS NOT ACCEPTED FOR ERRORS MADE BY OTHERS FROM