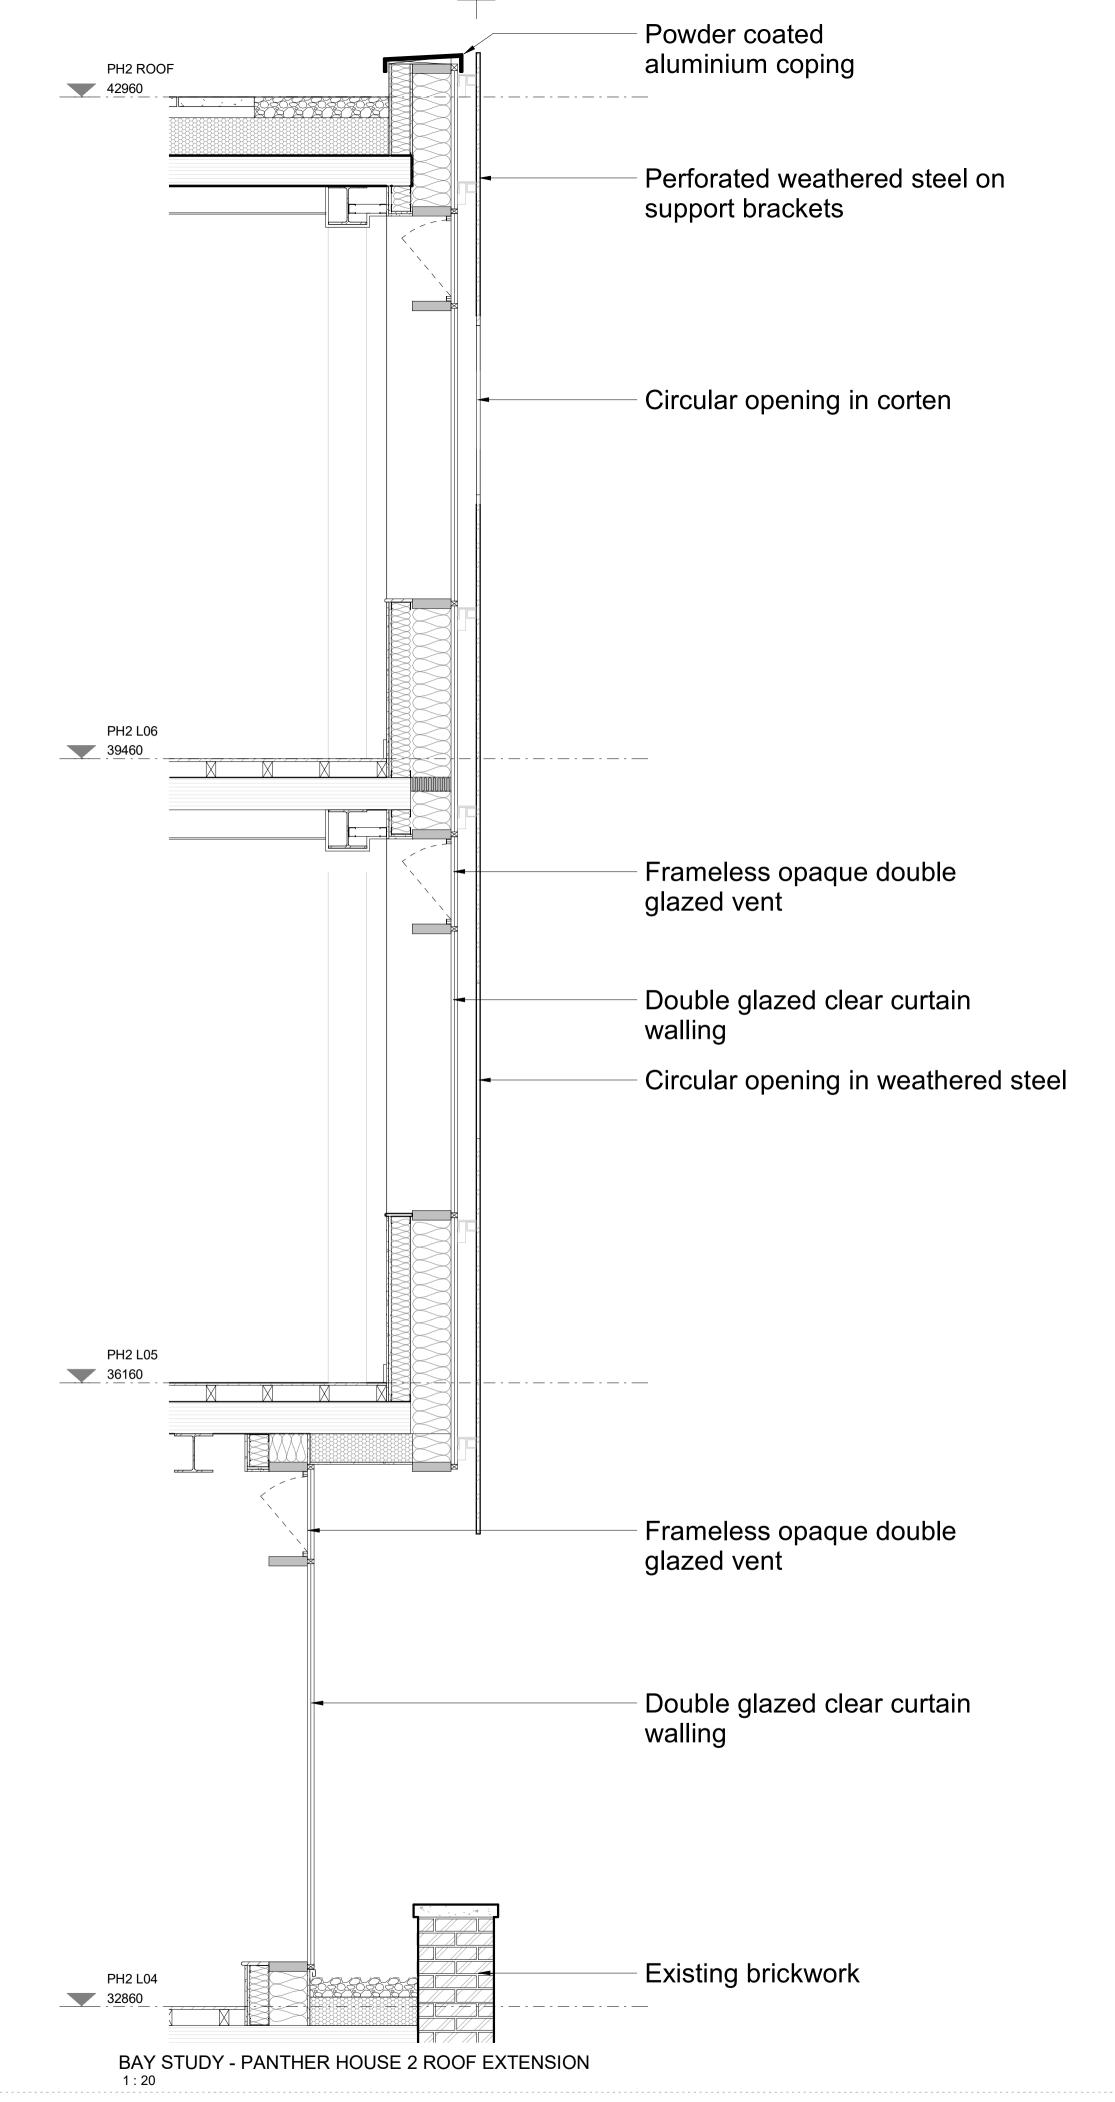

I'm Road

BAY STUDY SECTION - GRAYS INN ROAD COURTYARD
1:20

BAY STUDY ELEVATION - GRAYS INN ROAD COURTYARD 1:20

CLIENT: PANTHER HOUSE DEVELOPMENTS LTD

BAY ELEVATION - PANTHER HOUSE 1 ROOF EXTENSION 1:20

TITLE: Bay Study - Panther House Roof Extension

PROJECT: PANTHER HOUSE

CLIENT: PANTHER HOUSE DEVELOPMENTS LTD

REVISED BY: RT
CHECKED BY: NH
ORIGINATOR NO: 153560

SUITABILITY STATUS: PL : PLANNING SCALE: As indicated @ A1

PROJECT-ORIGINATOR-ZONE-LEVEL-TYPE-ROLE-CLASSIFICATION-NUMBER 153560-STL-XX-XX-DR-A-0310
REVISION: PL03