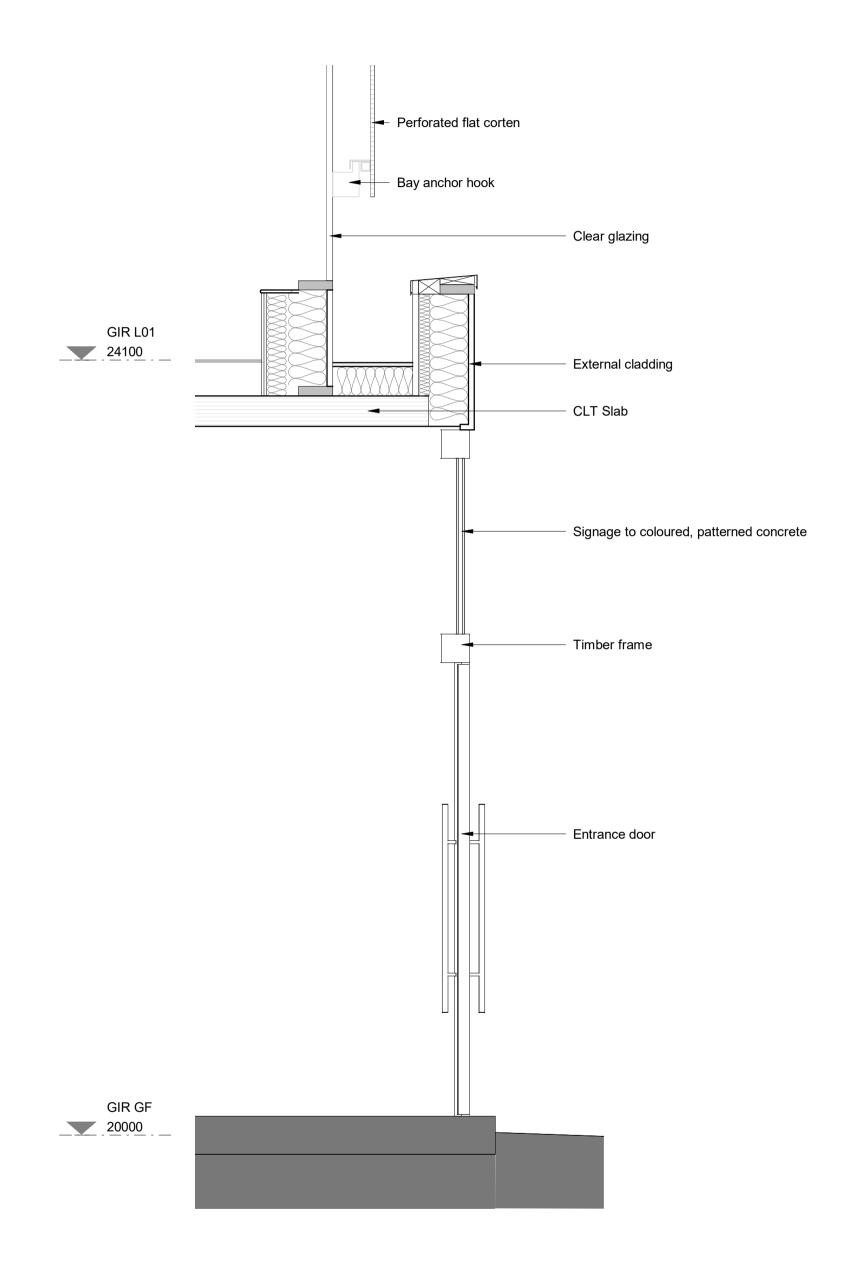

BAY STUDY SECTION - GRAY'S INN ROAD SHOPFRONT

BAY STUDY ELEVATION - GRAY'S INN ROAD SHOPFRONT
1:20

TITLE: Bay Study - Shopfront PROJECT: PANTHER HOUSE

CLIENT: PANTHER HOUSE DEVELOPMENTS LTD

REVISED BY: RT
CHECKED BY: NH
ORIGINATOR NO: 153560

SUITABILITY STATUS: PL : PLANNING SCALE: As indicated @ A1

PROJECT-ORIGINATOR-ZONE-LEVEL-TYPE-ROLE-CLASSIFICATION-NUMBER 153560-STL-XX-00-DR-A-0315

REVISION: PL03

RESPONSIBILITY IS NOT ACCEPTED FOR ERRORS MADE BY OTHERS FROM SCALING FROM THIS DRAWING. ALL CONSTRUCTION INFORMATION SHOULD BE TAKEN FROM FIGURED DIMENSIONS ONLY.

SHOULD BE TAKEN FROM FIGURED DIMENSIONS ONLY.

Omm 50mm 100m

STATUS REVISION DATE DESCRIPTION

PL PL01 17.12.2019 Pre-Application Issue to Camden

PL PL02 19.12.2019 Second Pre-Application Issue to Camden

S2 PL03 16.01.2020 Third Pre-Application Issue to Camden