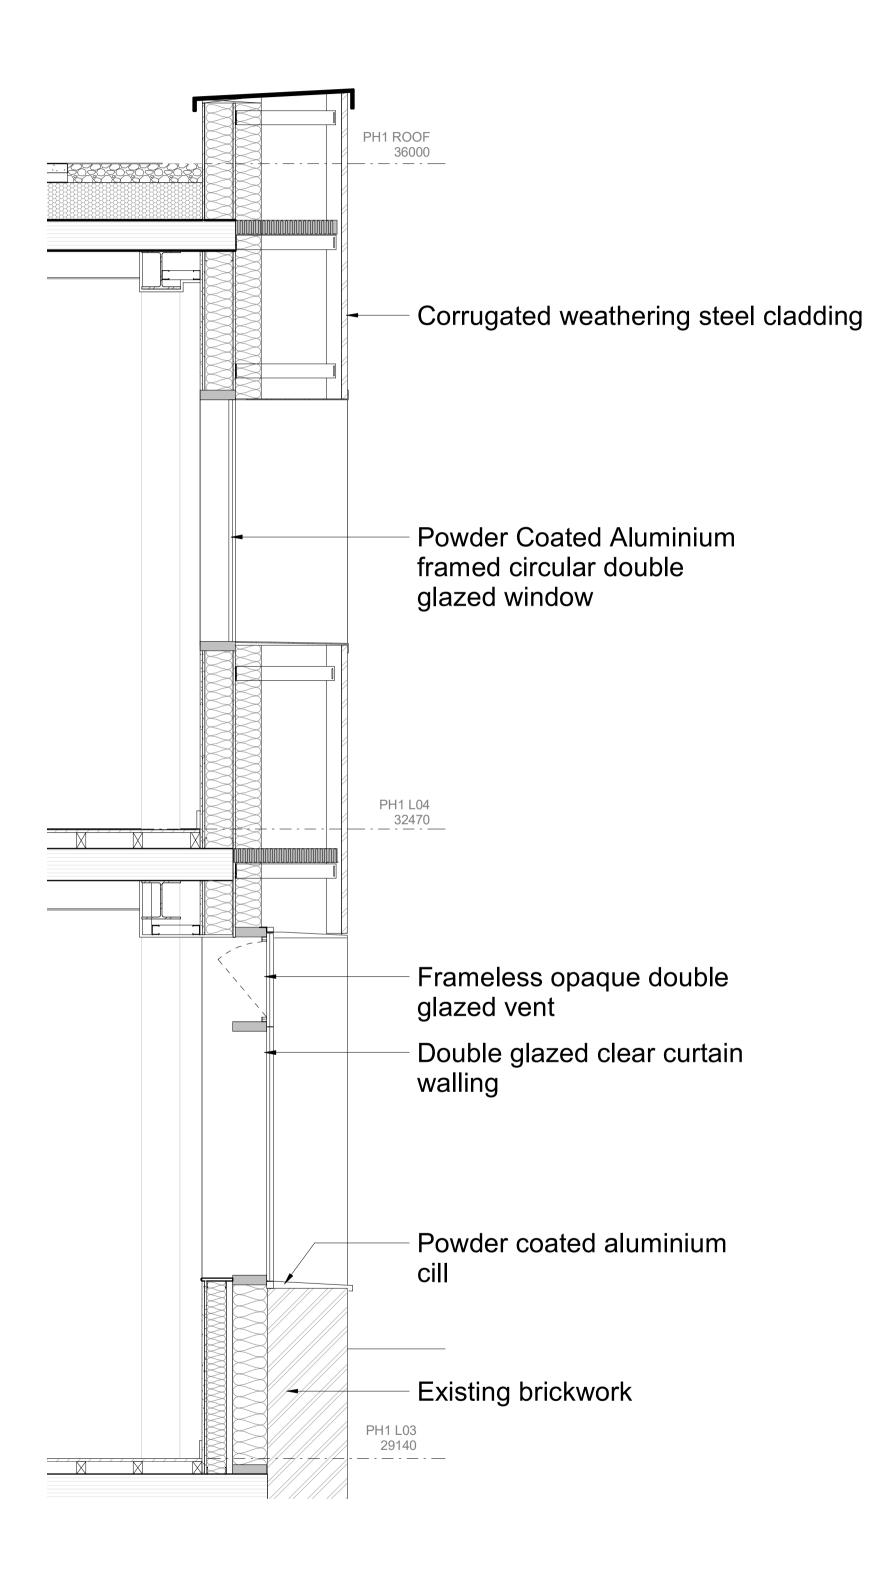

BAY STUDY ELEVATION - GRAYS INN ROAD
1: 20

TITLE: Bay Study - Grays Inn Road Roof Level

BAY STUDY SECTION - GRAYS INN ROAD ROOF LEVEL

PROJECT: PANTHER HOUSE

CLIENT: PANTHER HOUSE DEVELOPMENTS LTD

RT **REVISED BY:** CHECKED BY: NH ORIGINATOR NO: 153560

**SUITABILITY STATUS:** PL: PLANNING SCALE: As indicated @ A1

PROJECT-ORIGINATOR-ZONE-LEVEL-TYPE-ROLE-CLASSIFICATION-NUMBER 153560-STL-XX-XX-DR-A-0312 **REVISION:** PL03

RESPONSIBILITY IS NOT ACCEPTED FOR ERRORS MADE BY OTHERS FROM SCALING FROM THIS DRAWING. ALL CONSTRUCTION INFORMATION SHOULD BE TAKEN FROM FIGURED DIMENSIONS ONLY.