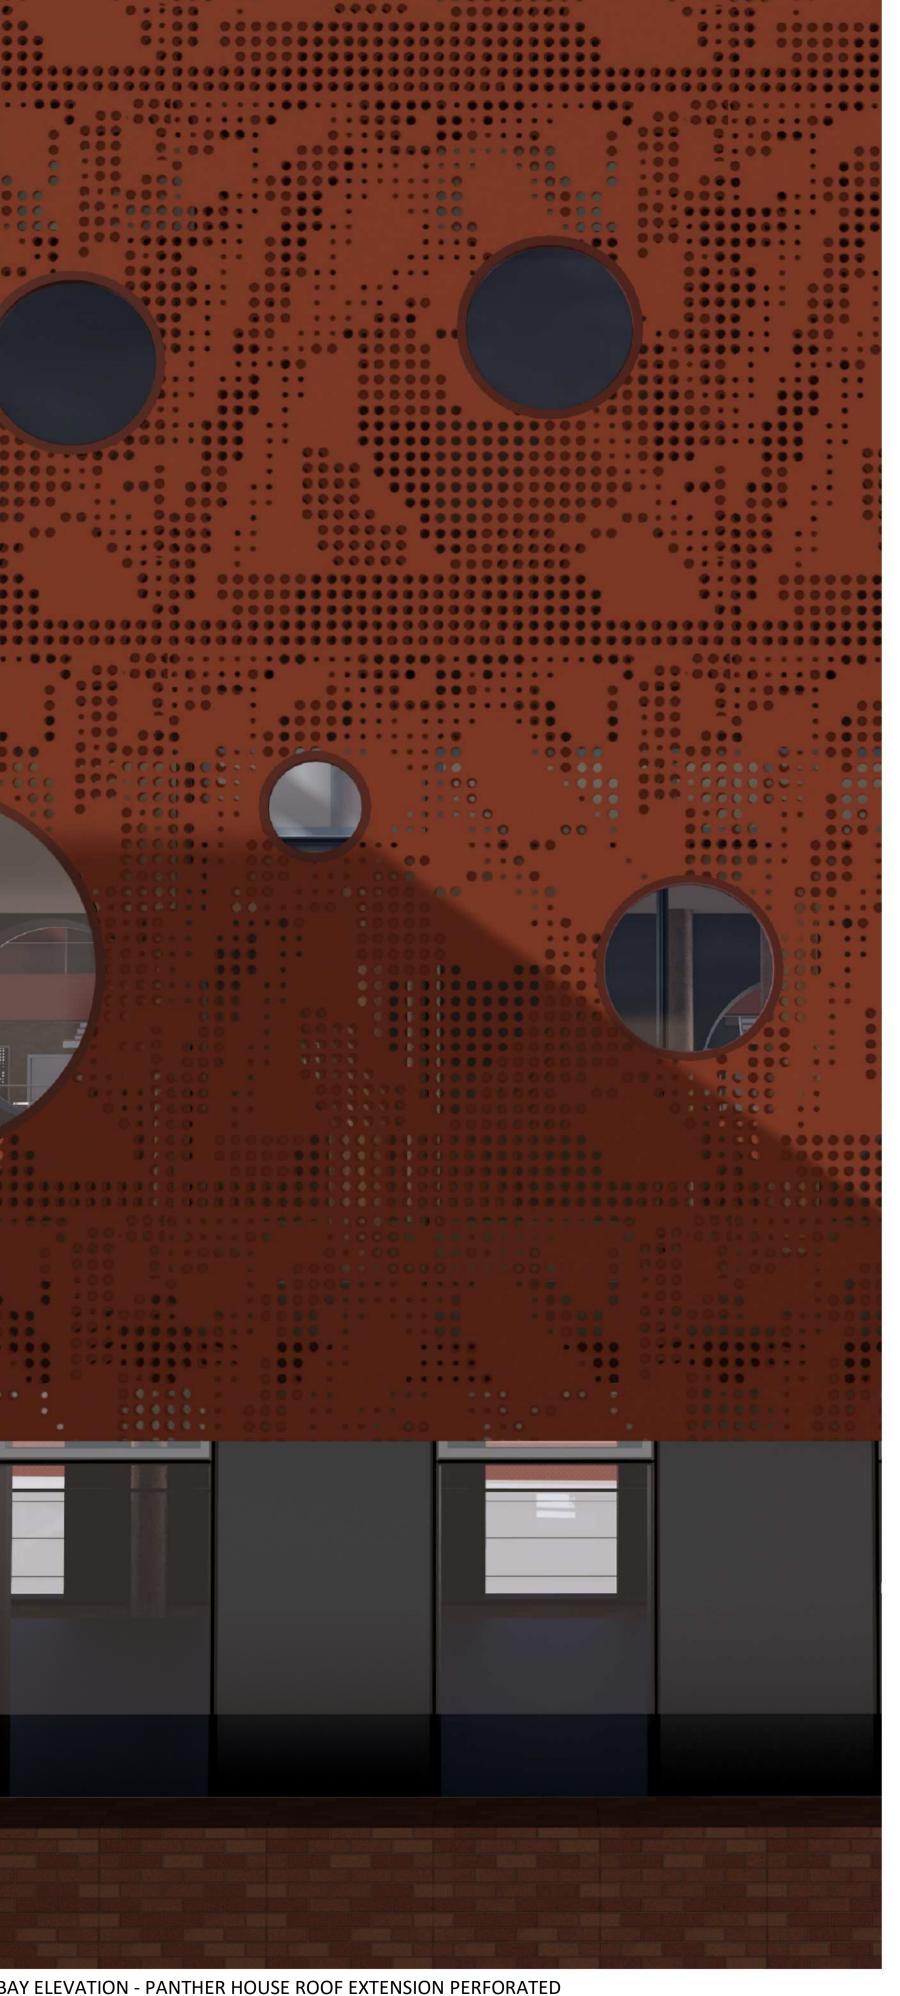

PL PL01 17.12.2019 Pre-Application Issue to Camden
PL PL02 19.12.2019 Second Pre-Application Issue to Camden
S2 PL03 16.01.2020 Third Pre-Application Issue to Camden

BAY ELEVATION - PANTHER HOUSE ROOF EXTENSION PERFORATED

TITLE: Bay Study - Panther House Roof Extension Perforated

**PROJECT:** PANTHER HOUSE

**CLIENT:** PANTHER HOUSE DEVELOPMENTS LTD

**REVISED BY:** NPH CHECKED BY: MM ORIGINATOR NO: 153560

**SUITABILITY STATUS:** PL: PLANNING SCALE: As indicated @ A1