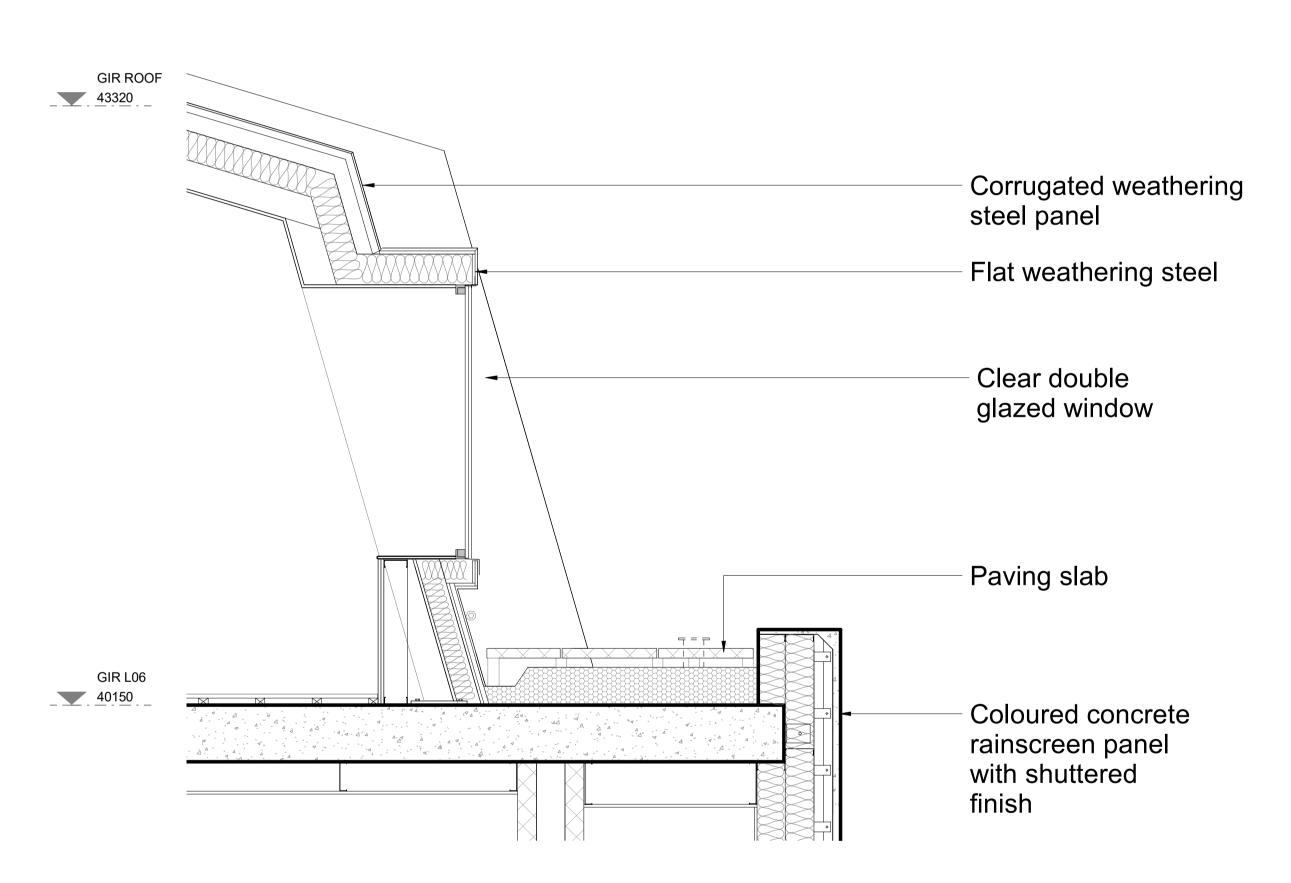

BAY STUDY ELEVATION - GRAYS INN ROAD
1: 20

TITLE: Bay Study - Grays Inn Road Roof Level

BAY STUDY SECTION - GRAYS INN ROAD ROOF LEVEL

PROJECT: PANTHER HOUSE

CLIENT: PANTHER HOUSE DEVELOPMENTS LTD

RT **REVISED BY:** CHECKED BY: NH ORIGINATOR NO: 153560

**SUITABILITY STATUS:** PL: PLANNING SCALE: As indicated @ A1

PROJECT-ORIGINATOR-ZONE-LEVEL-TYPE-ROLE-CLASSIFICATION-NUMBER 153560-STL-XX-XX-DR-A-0312 **REVISION:** PL03

RESPONSIBILITY IS NOT ACCEPTED FOR ERRORS MADE BY OTHERS FROM SCALING FROM THIS DRAWING. ALL CONSTRUCTION INFORMATION SHOULD BE TAKEN FROM FIGURED DIMENSIONS ONLY.

STATUS REVISION DATE DESCRIPTION

PL PL01 17.12.2019 Pre-Application Issue to Camden PL PL02 19.12.2019 Second Pre-Application Issue to Camden S2 PL03 16.01.2020 Third Pre-Application Issue to Camden

RESPONSIBILITY IS NOT ACCEPTED FOR ERRORS MADE BY OTHERS FROM SCALING FROM THIS DRAWING. ALL CONSTRUCTION INFORMATION SHOULD BE TAKEN FROM FIGURED DIMENSIONS ONLY.

Omm 50mm 100mm

STATUS REVISION DATE DESCRIPTION
PL PL01 17.12.2019 Pre-Application Issue to Camden

PL PL02 19.12.2019 Second Pre-Application Issue to Camden S2 PL03 16.01.2020 Third Pre-Application Issue to Camden