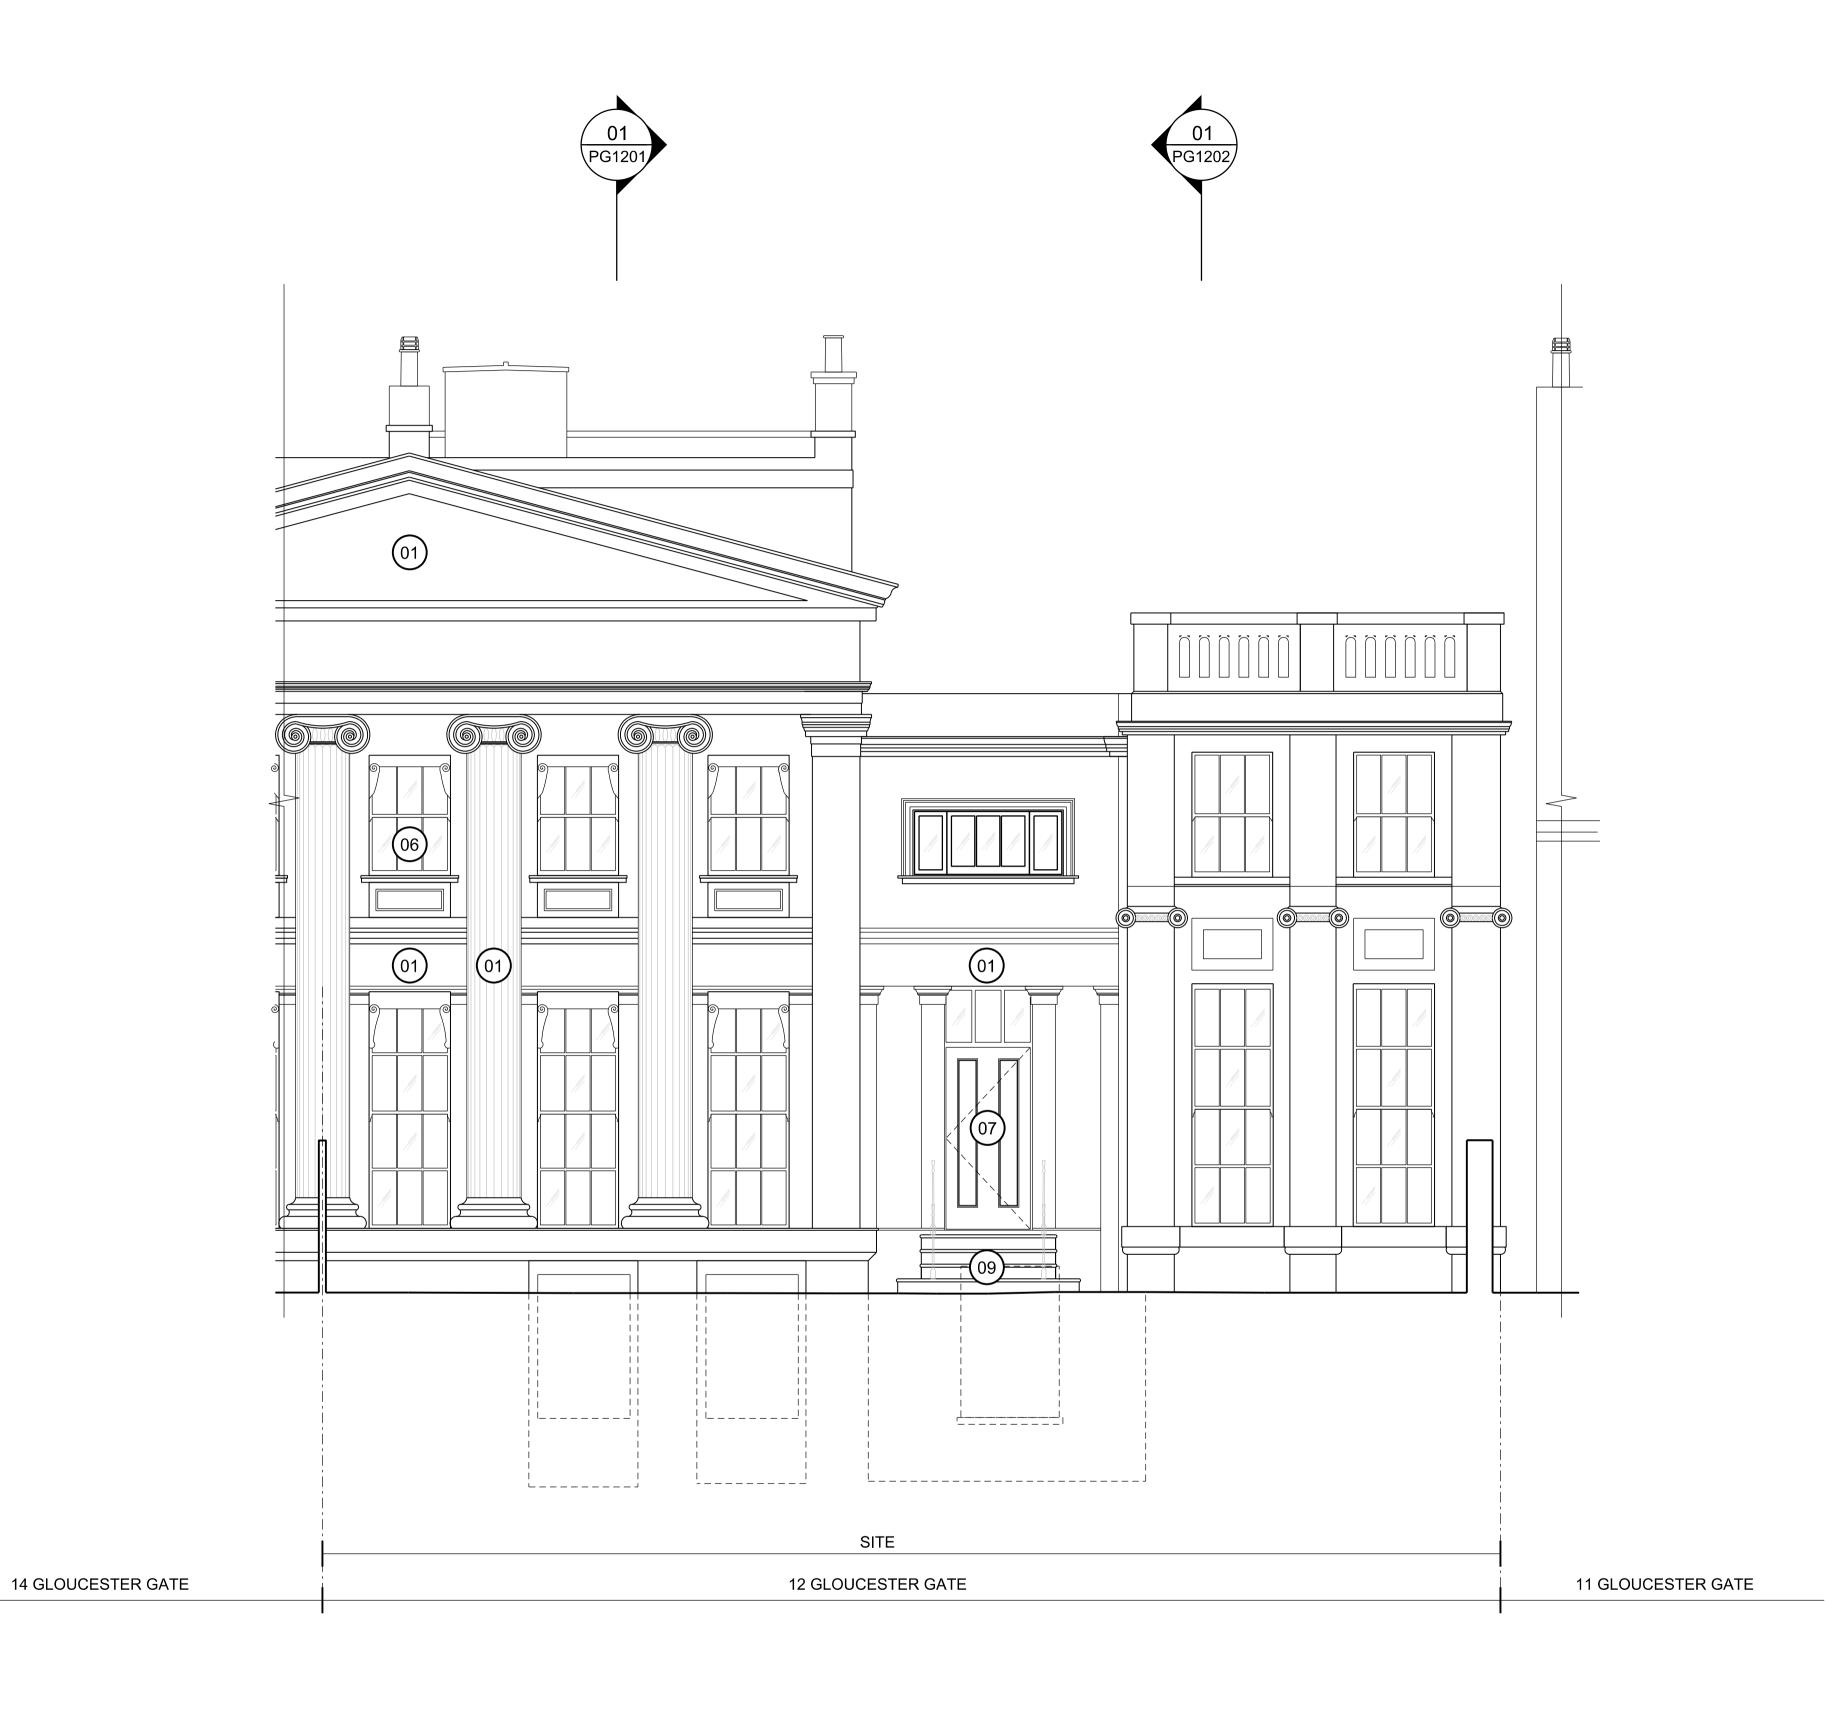

PAINTED PLASTER

02 PAINTED BRICKWORK

03) BRICK

04) METAL

TILED ROOF

TIMBER SASH WINDOW

TIMBER

08 GLASS

09 STONE

General Notes

1. Dimensions are in millimetres unless stated otherwise.

2. Levels are in metres AOD unless stated otherwise.

Dimensions govern. Do not scale off drawing.

4. All dimensions to be verified on site before proceeding.

Paper Size Date Scale 1:50/ 100 @A1/ A3 10.07.15

Project No. Draw No.

Rev No. |PG1100|01

North

 $01 \frac{\text{Existing elevation 01}}{\frac{1:50}{}}$