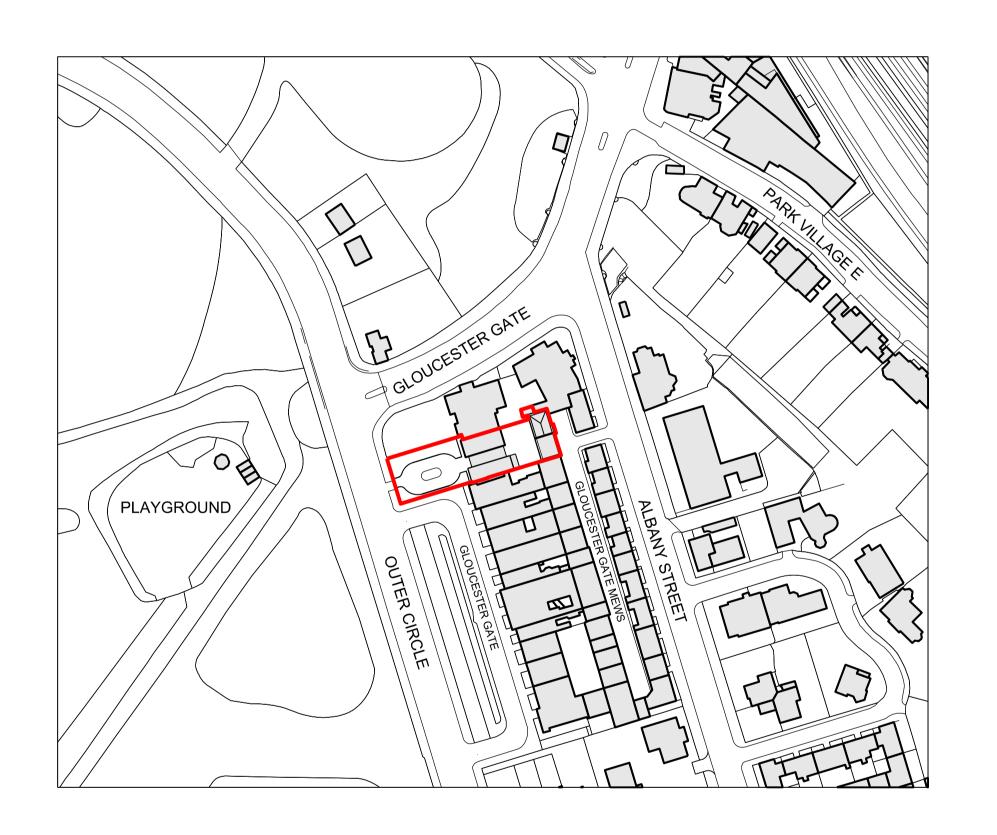

## make

32 Cleveland Street, London, W1T 4JY

tel +44 (0) 20 7636 5151

info@makearchitects.com www.makearchitects.com

Client

Mr M Namaki 56 Cumberland Terrace London NW1 4HJ

Gloucester Lodge Regents Park

Drawing Title Existing Site Plan

Scale 1:1250 Paper Size Date

@A1/ A3 10.07.15

Rev No.

Project No. Draw No. PG0010 01

 $01 \frac{\text{Existing site plan}}{\frac{1:1250}{}}$