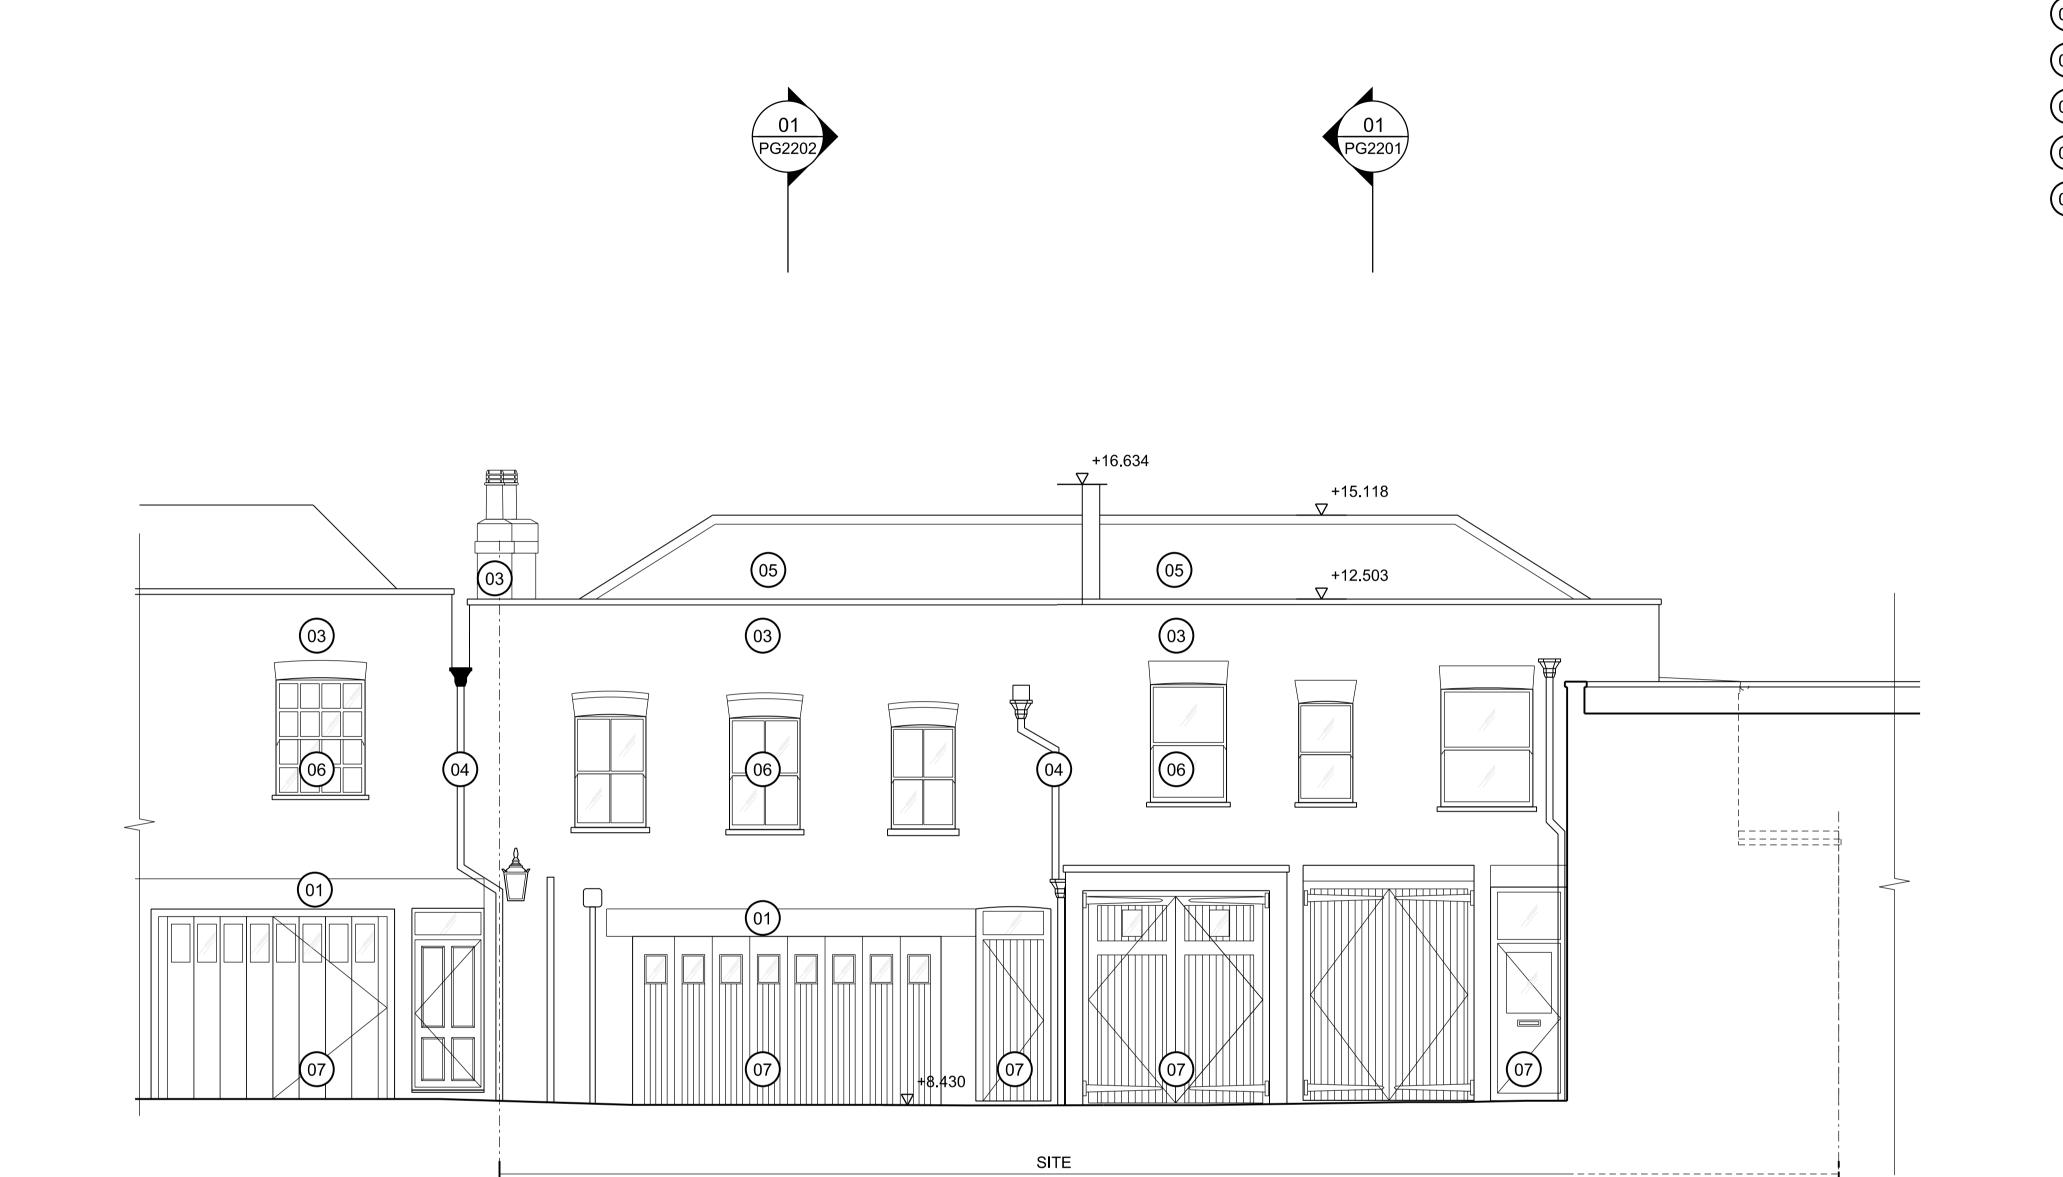

13 GLOUCESTER GATE MEWS

\_\_\_\_\_

12 GLOUCESTER GATE MEWS

 $01 \frac{\text{Proposed elevation } 02}{\frac{1:50}{}}$ 

11 GLOUCESTER GATE MEWS

PAINTED PLASTER

PAINTED BRICKWORK

03) BRICK

04) METAL

TIMBER SASH WINDOW

TILED ROOF

TIMBER

08) GLASS

1. Dimensions are in millimetres unless stated otherwise.

2. Levels are in metres AOD unless stated otherwise.

Dimensions govern. Do not scale off drawing.

Drawing Title

Proposed Elevation 02

Paper Size Date Scale

1:50/ 100 @A1/ A3 10.07.15

Project No. Draw No.

|PG2101|01

Rev No.