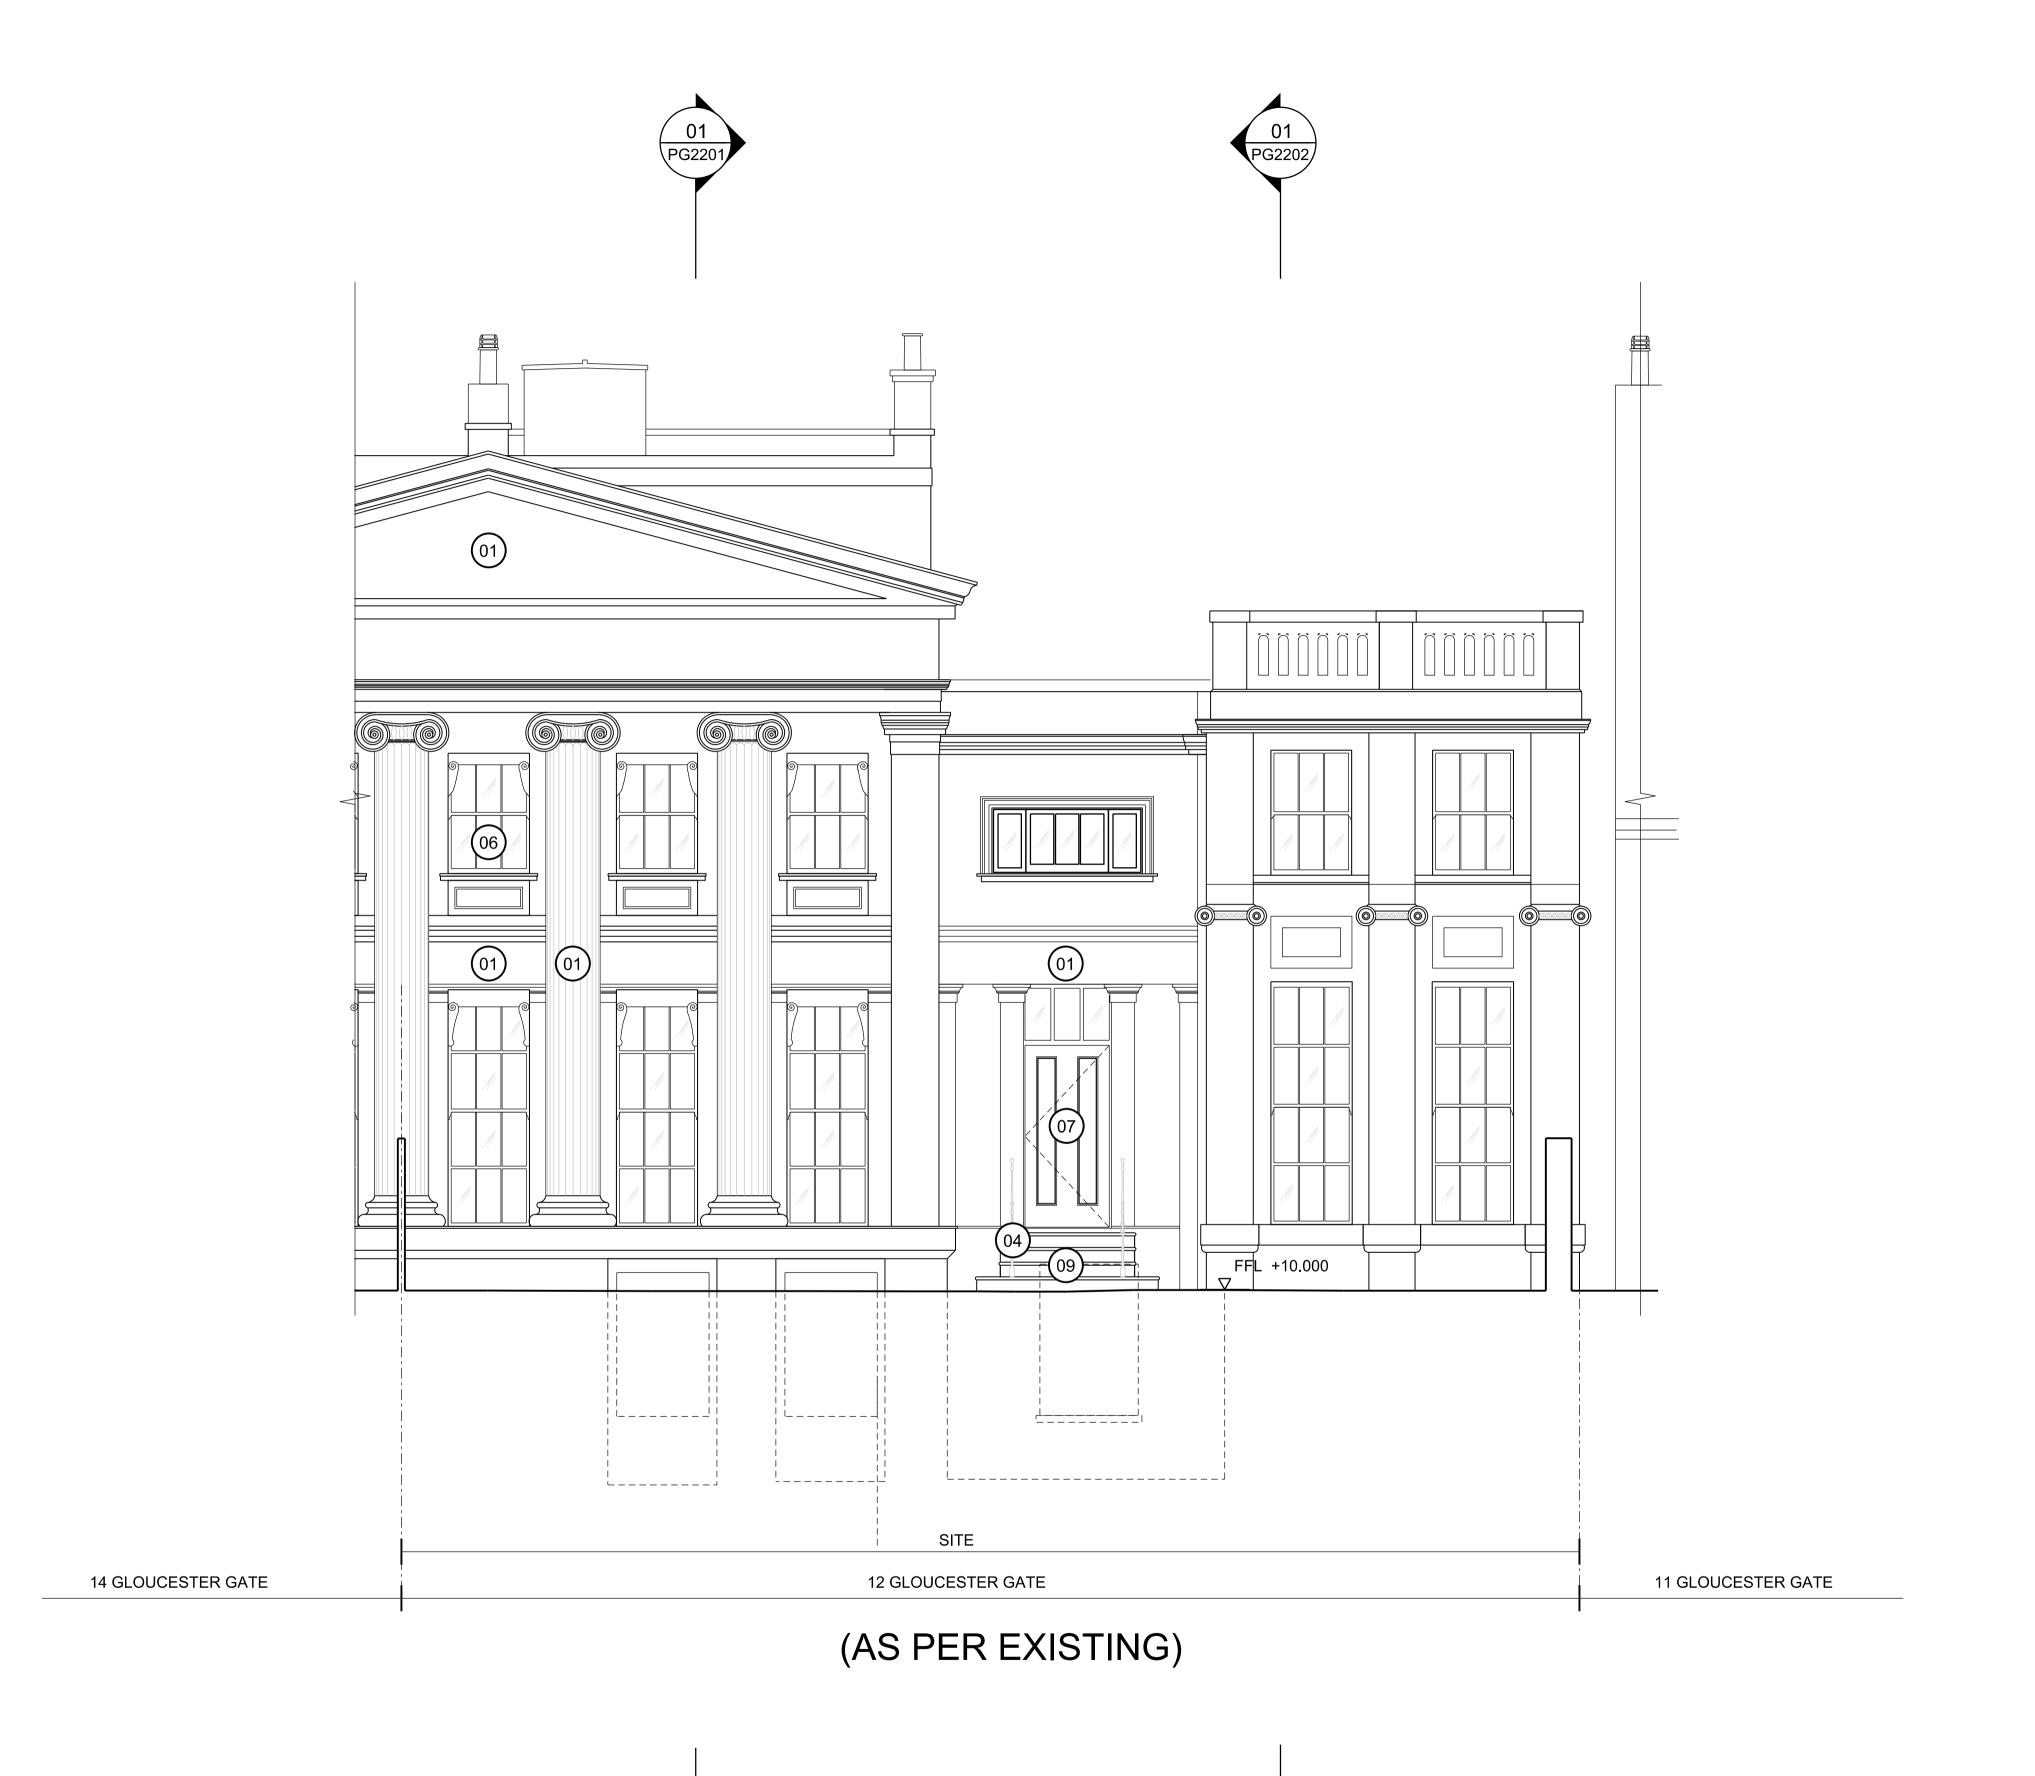

PAINTED PLASTER

02 PAINTED BRICKWORK

03) BRICK

TILED ROOF

TIMBER SASH WINDOW

TIMBER

GLASS

General Notes

## **PLANNING**

DRAWING STATUS

## make

32 Cleveland Street, London, W1T 4JY

tel +44 (0) 20 7636 5151

info@makearchitects.com

www.makearchitects.com

Mr M Namaki 56 Cumberland Terrace London NW1 4HJ

Gloucester Lodge Regents Park

Drawing Title Proposed Elevation 01

Paper Size Date Scale 1:50/100

@A1/ A3 10.07.15 Project No. Draw No.

Rev No.

PG2100 01

 $01 \frac{\text{Proposed elevation A}}{\frac{1:50}{}}$