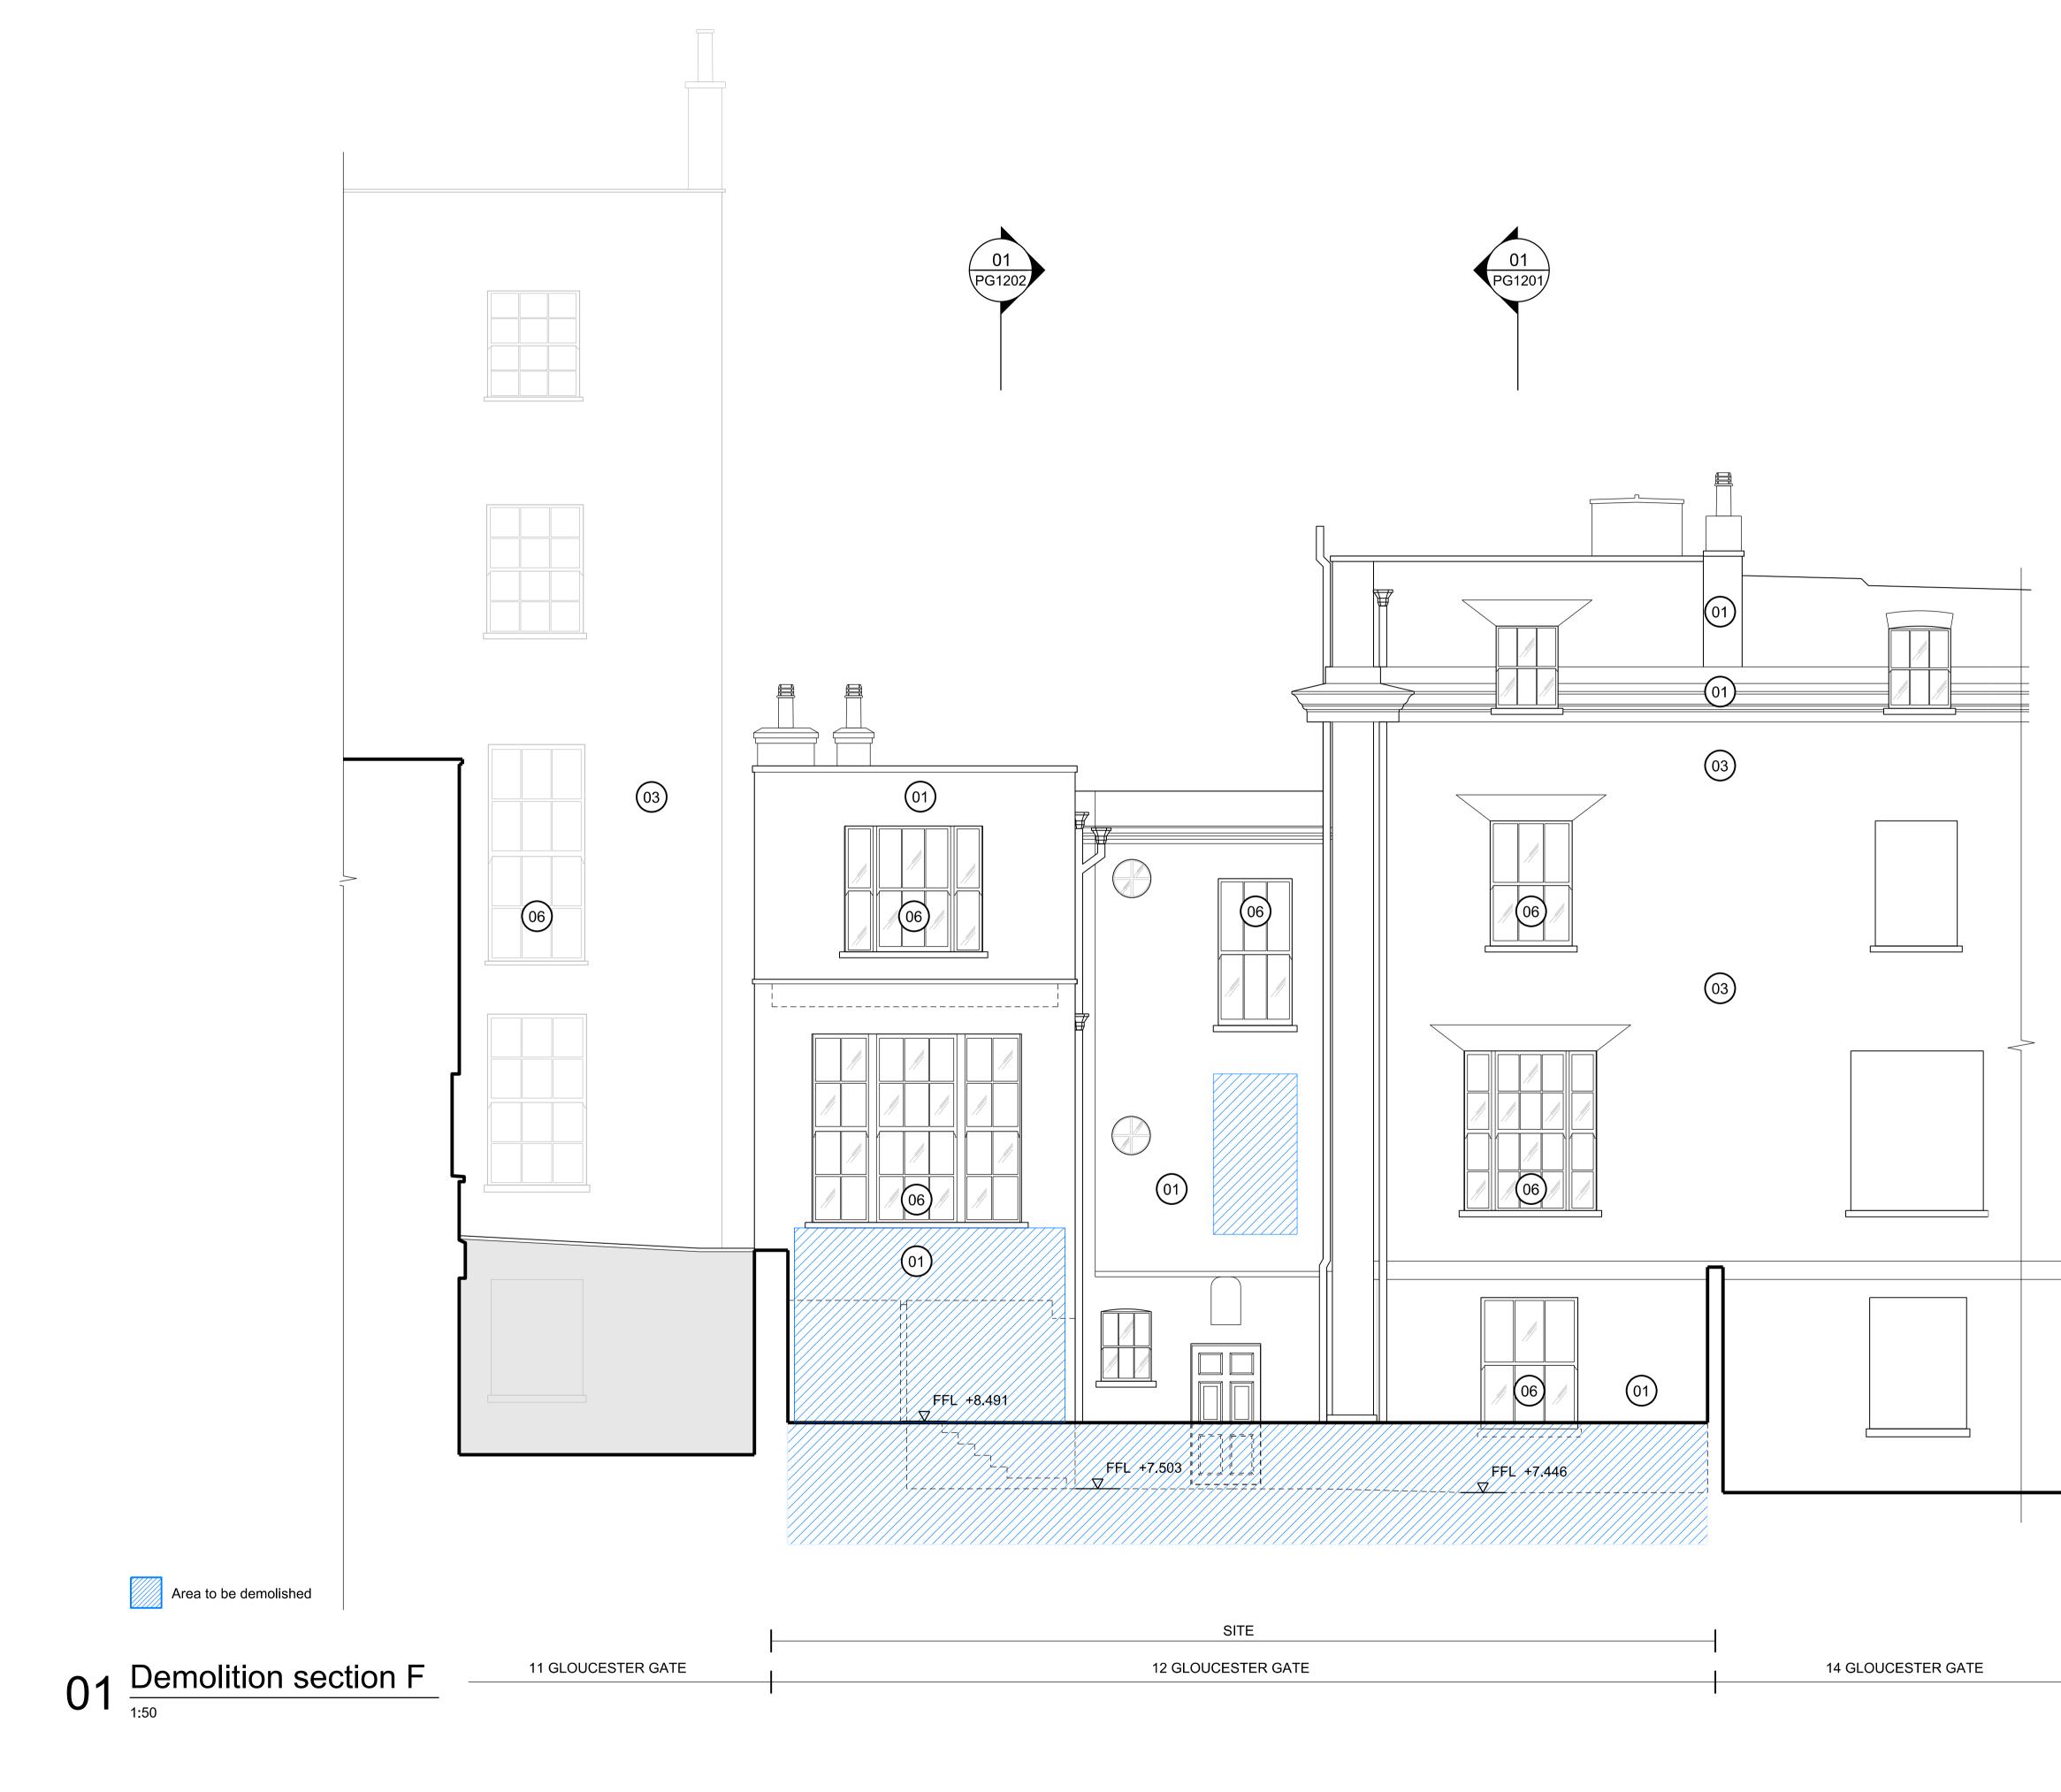

| <ul> <li>(1) PAINTED PLASTER</li> <li>(1) PAINTED BRICKWORK</li> <li>(1) BRICK</li> <li>(1) METAL</li> <li>(1) TILED ROOF</li> <li>(1) TIMBER SASH WINDOW</li> <li>(1) TIMBER</li> <li>(1) GIASS</li> </ul> | General Notes         1. Dimensions are in millimetres unless stated otherwise.         2. Levels are in metres AOD unless stated otherwise.         3. Dimensions govern. Do not scale off drawing.         4. All dimensions to be verified on site before proceeding.         5. All discrepancies to be notified in writing to Make Limited.         © Make Limited 2015 |
|-------------------------------------------------------------------------------------------------------------------------------------------------------------------------------------------------------------|------------------------------------------------------------------------------------------------------------------------------------------------------------------------------------------------------------------------------------------------------------------------------------------------------------------------------------------------------------------------------|
|                                                                                                                                                                                                             | 01       23.01.20       Planning       RK         00       25.09.19       For Information       RK         Rev       Date       Reason For Issue       Chk <b>PLANNING</b> DRAWING STATUS <b>DRAWING STATUS</b> 32 Cleveland Street,<br>London, W1T 4JY         tel +44 (0) 20 7636 5151         info@makearchitects.com         www.makearchitects.com                      |
|                                                                                                                                                                                                             | Client<br>Mr M Namaki<br>56 Cumberland Terrace<br>London<br>NW1 4HJ<br>Keyplan<br>Interprotect<br>Gloucester Lodge<br>Regents Park<br>Drawing Title<br>Demolition drawing<br>Section F                                                                                                                                                                                       |
|                                                                                                                                                                                                             | Scale Paper Size Date<br>1:50/ 100 @A1/ A3 10.07.15                                                                                                                                                                                                                                                                                                                          |