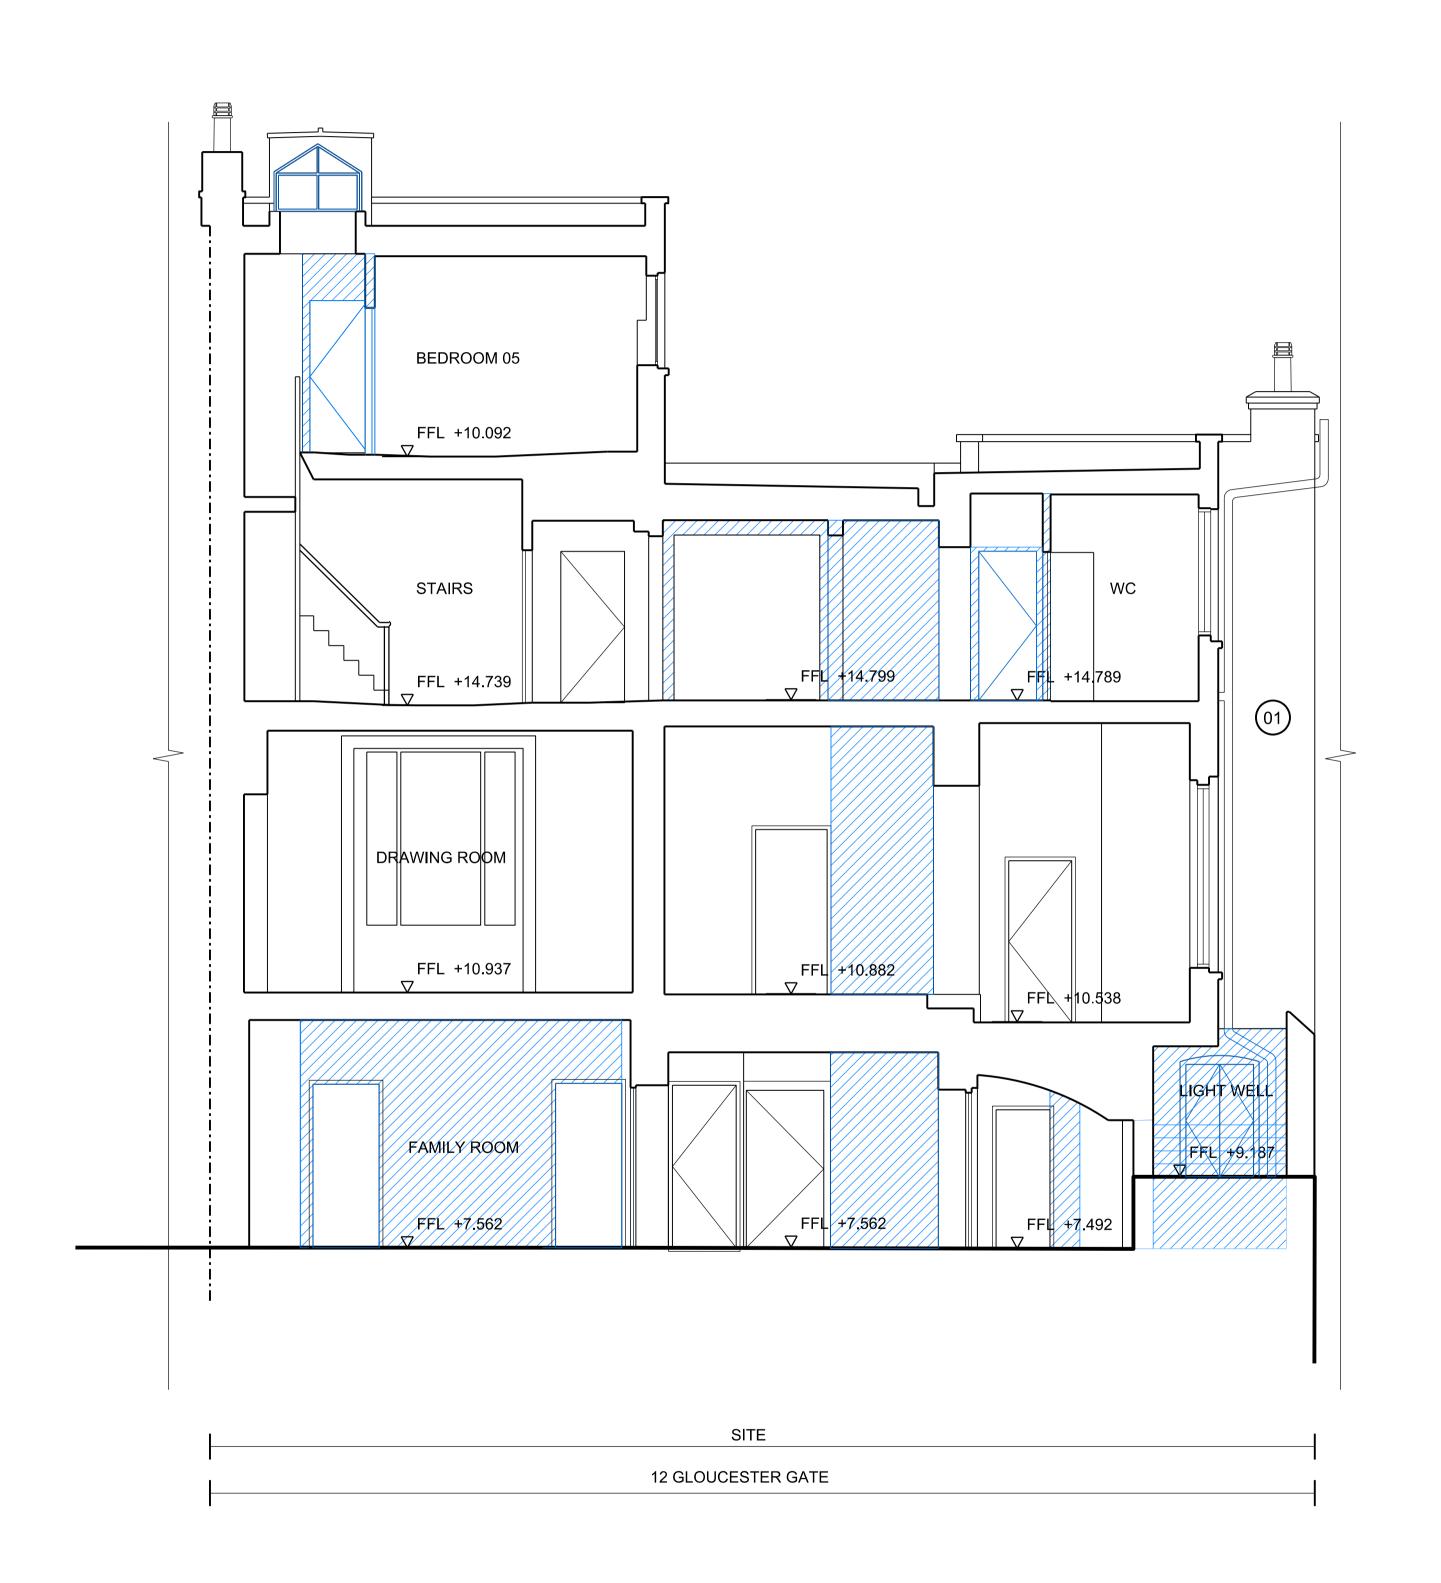

Area to be demolished

 $01 \frac{\text{Demolition section C}}{\frac{1:50}{}}$ 

PAINTED PLASTER

PAINTED BRICKWORK

03) BRICK

04) METAL

TILED ROOF

TIMBER SASH WINDOW