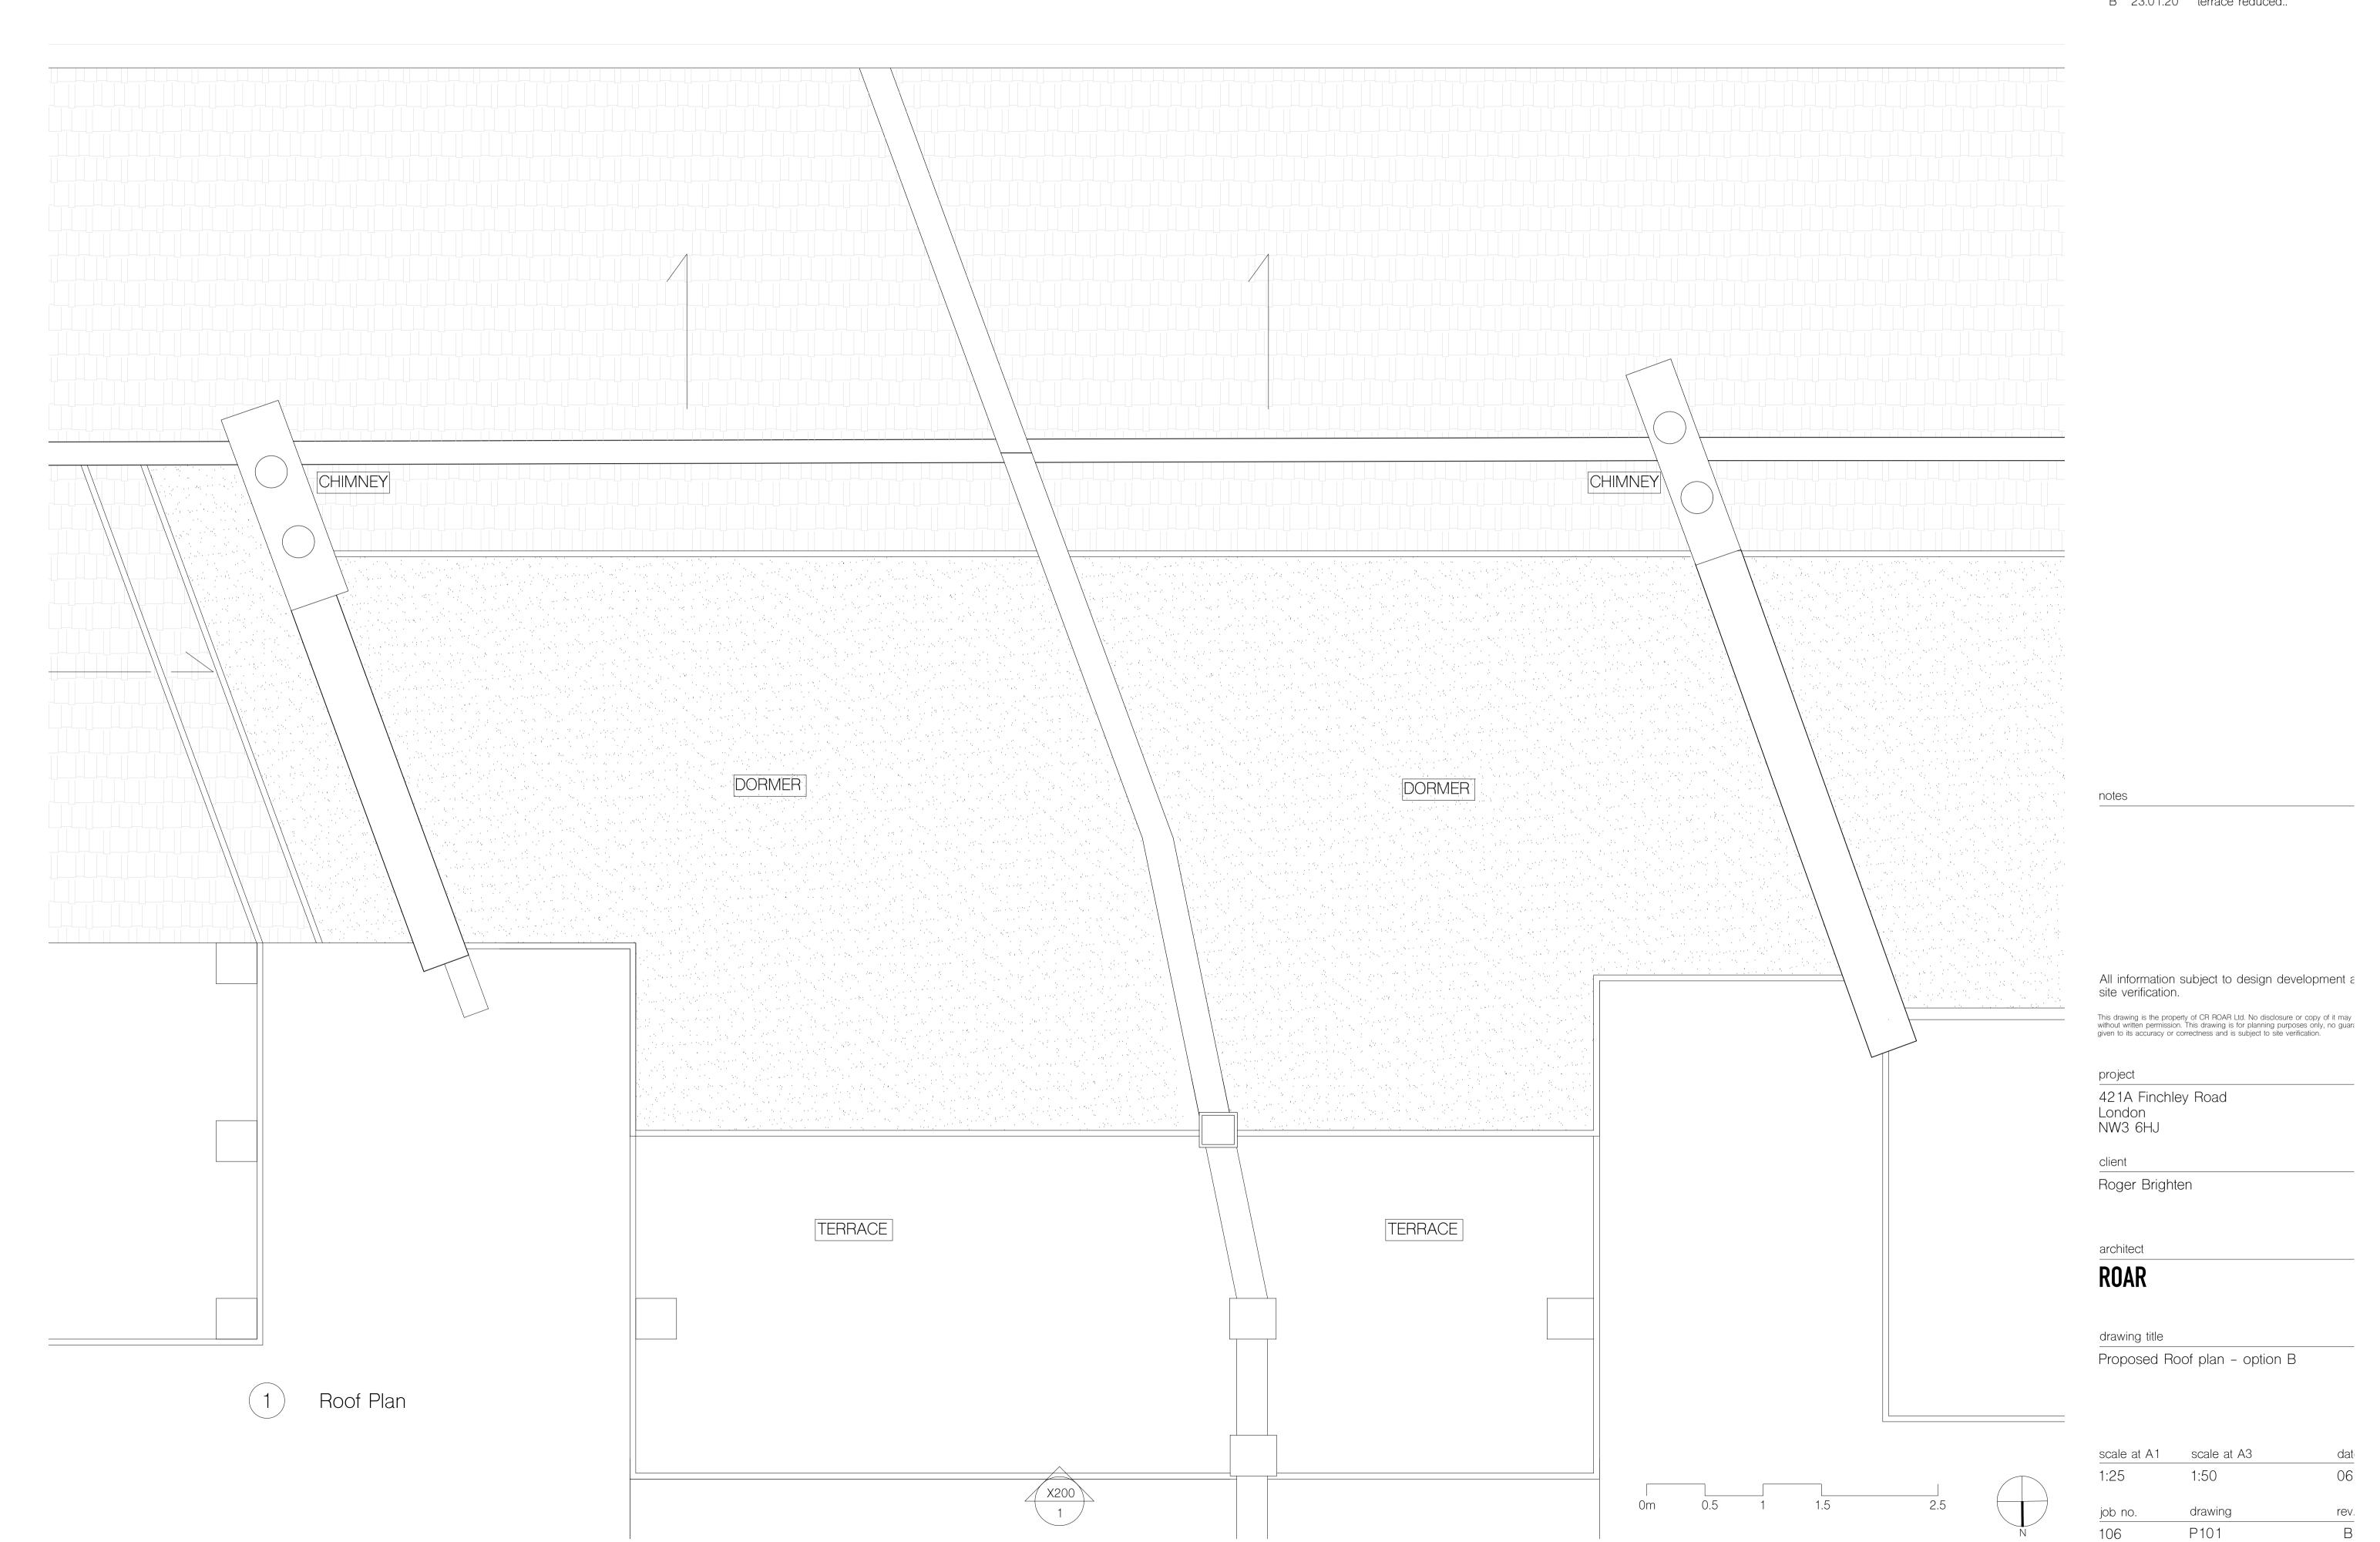

rev. date revisions

A 00 11 10 daysaay yadyaad aad

rev. date revisions

A 22.11.19 dormer reduced and external reduced in size.

B 23.01.20 terrace reduced..

 1:50
 1:100
 06.19

 job no.
 drawing
 rev.

 106
 P200

rev. date revisions

A 22.11.19 dormer reduced and external te reduced in size.

B 23.01.20 terrace reduced..

notes

project

client

architect

ROAR