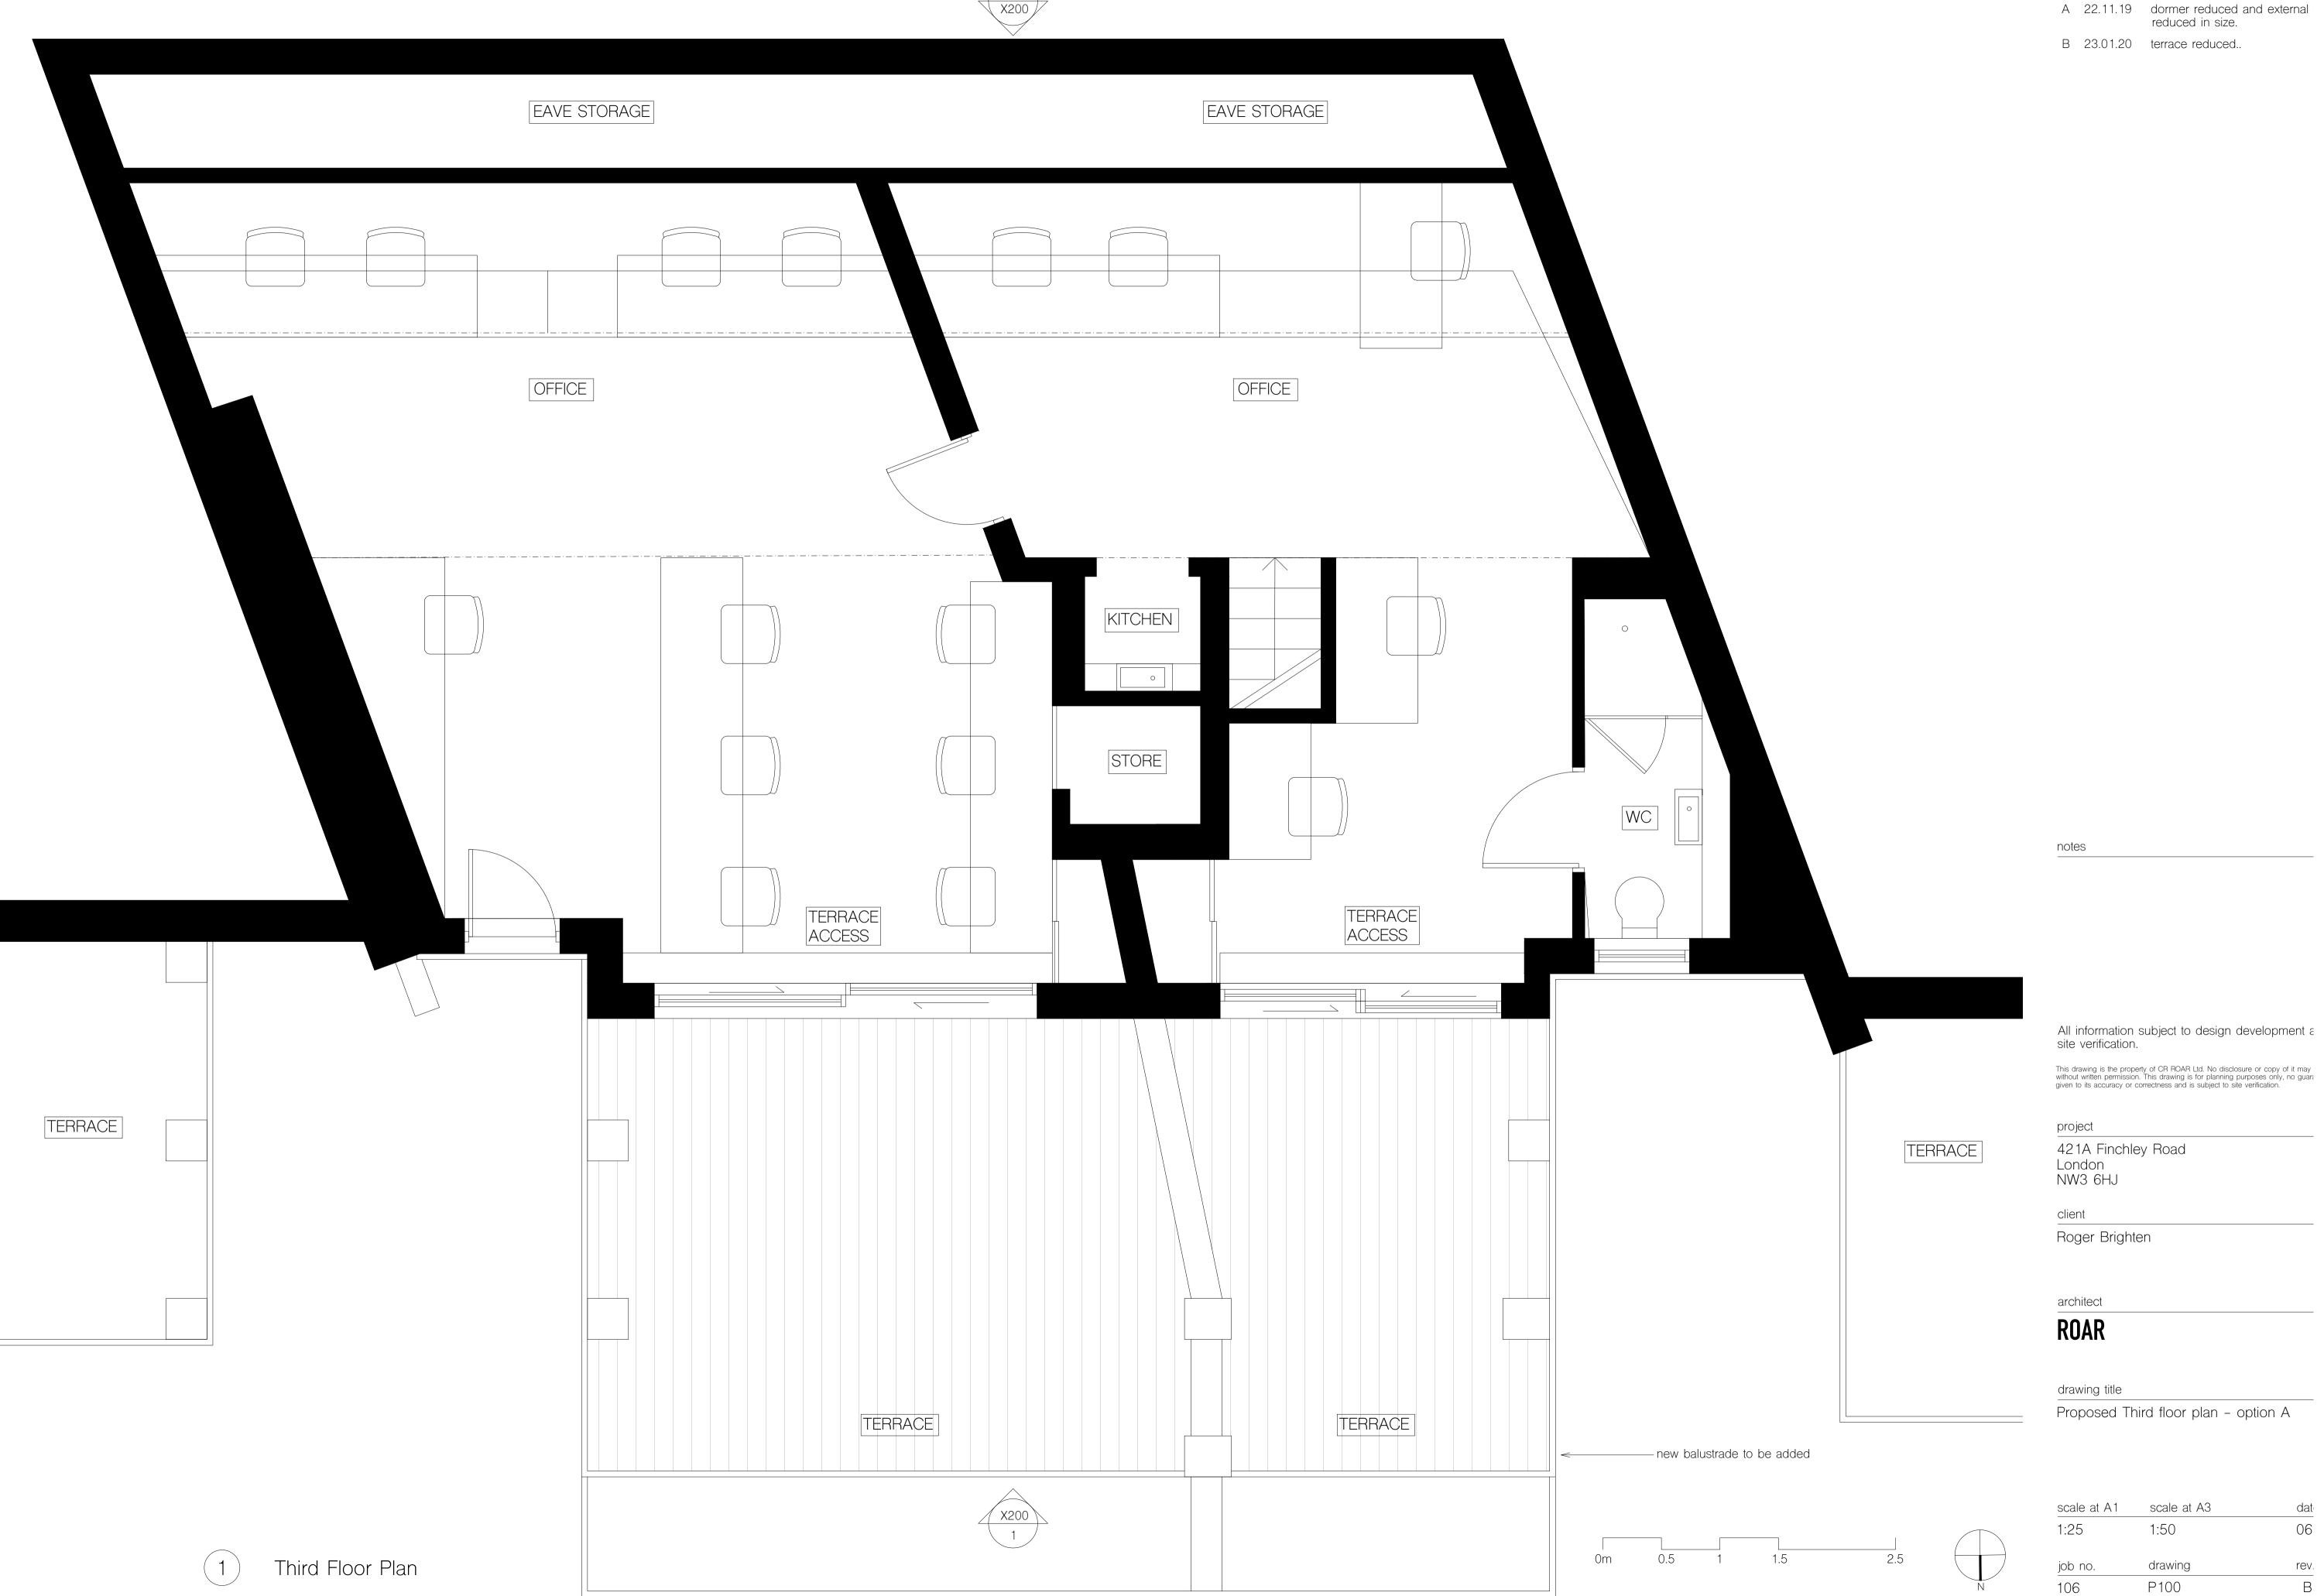

rev. date revisions

A 00 11 10 daysaay yadyaad aad

rev. date revisions

A 22.11.19 dormer reduced and external reduced in size.

B 23.01.20 terrace reduced..

 1:50
 1:100
 06.19

 job no.
 drawing
 rev.

 106
 P200

rev. date revisions

A 22.11.19 dormer reduced and external te reduced in size.

B 23.01.20 terrace reduced..

notes

project

client

architect

ROAR