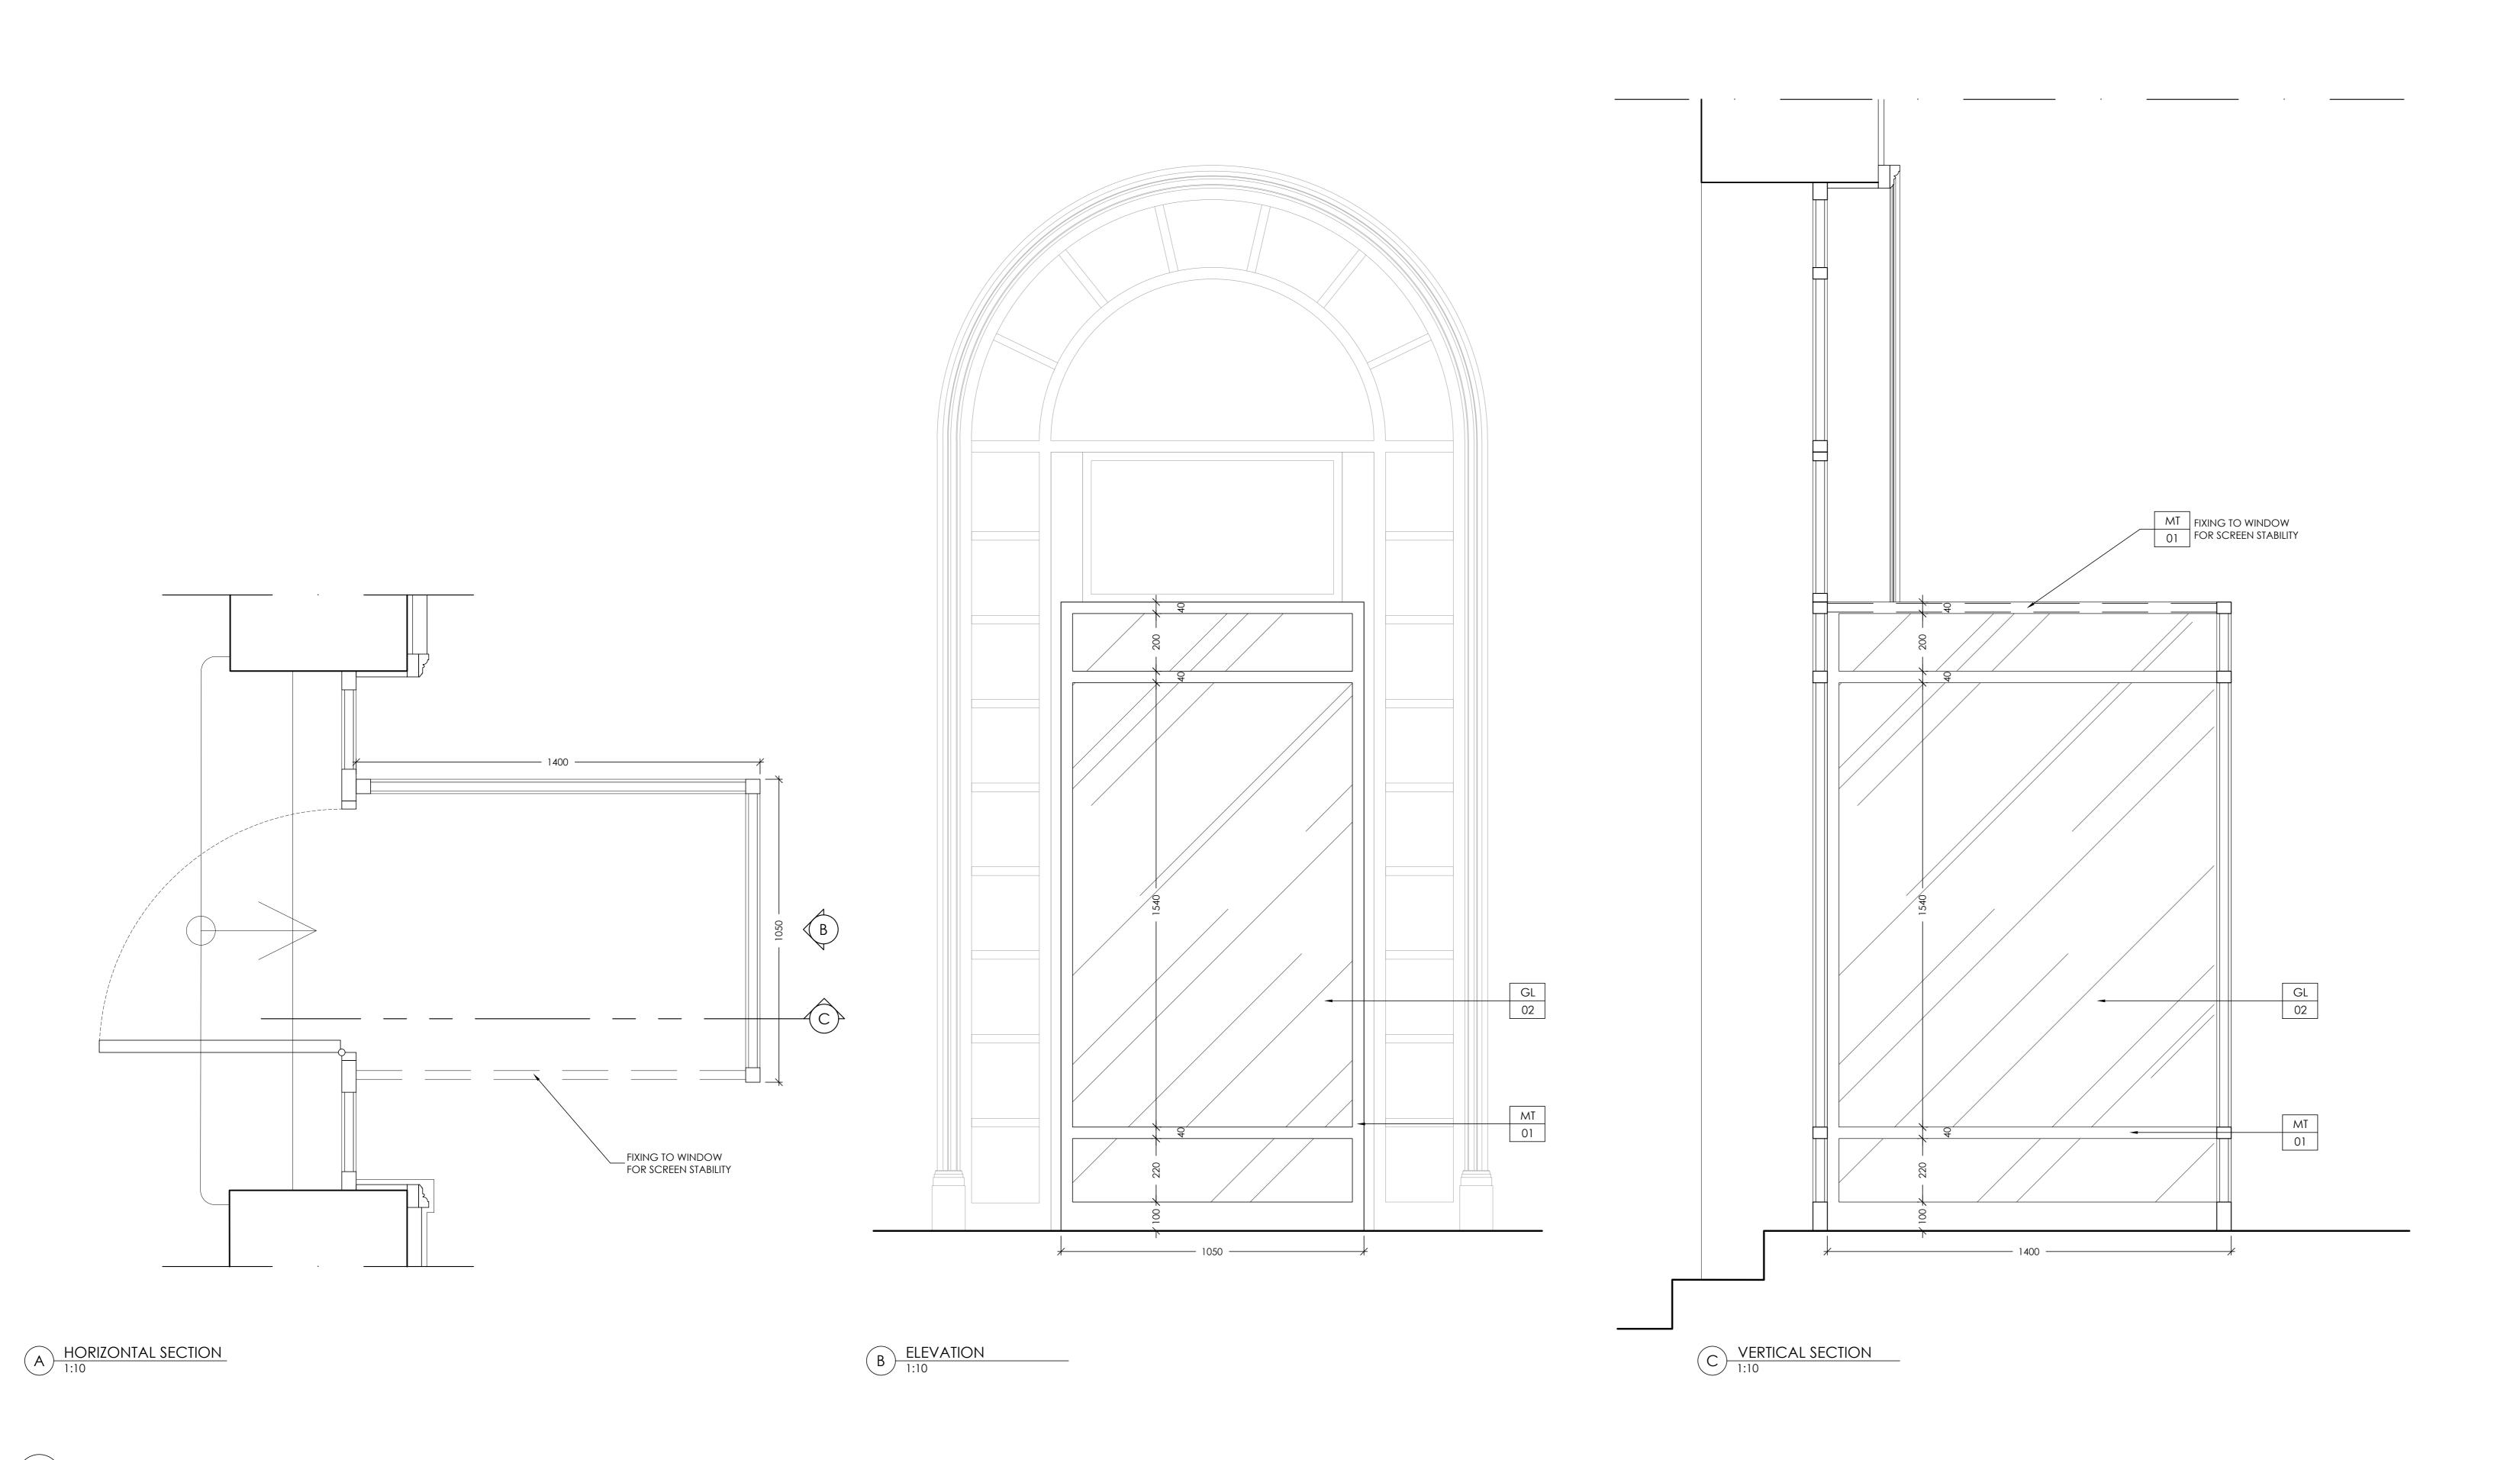

DRAWING TITLE
TERRACE

TERRACE VESTIBULE DETAIL

DRAWING NO.

ID MGT 3.1
INTERIOR DESIGN SPACE CODE DWG