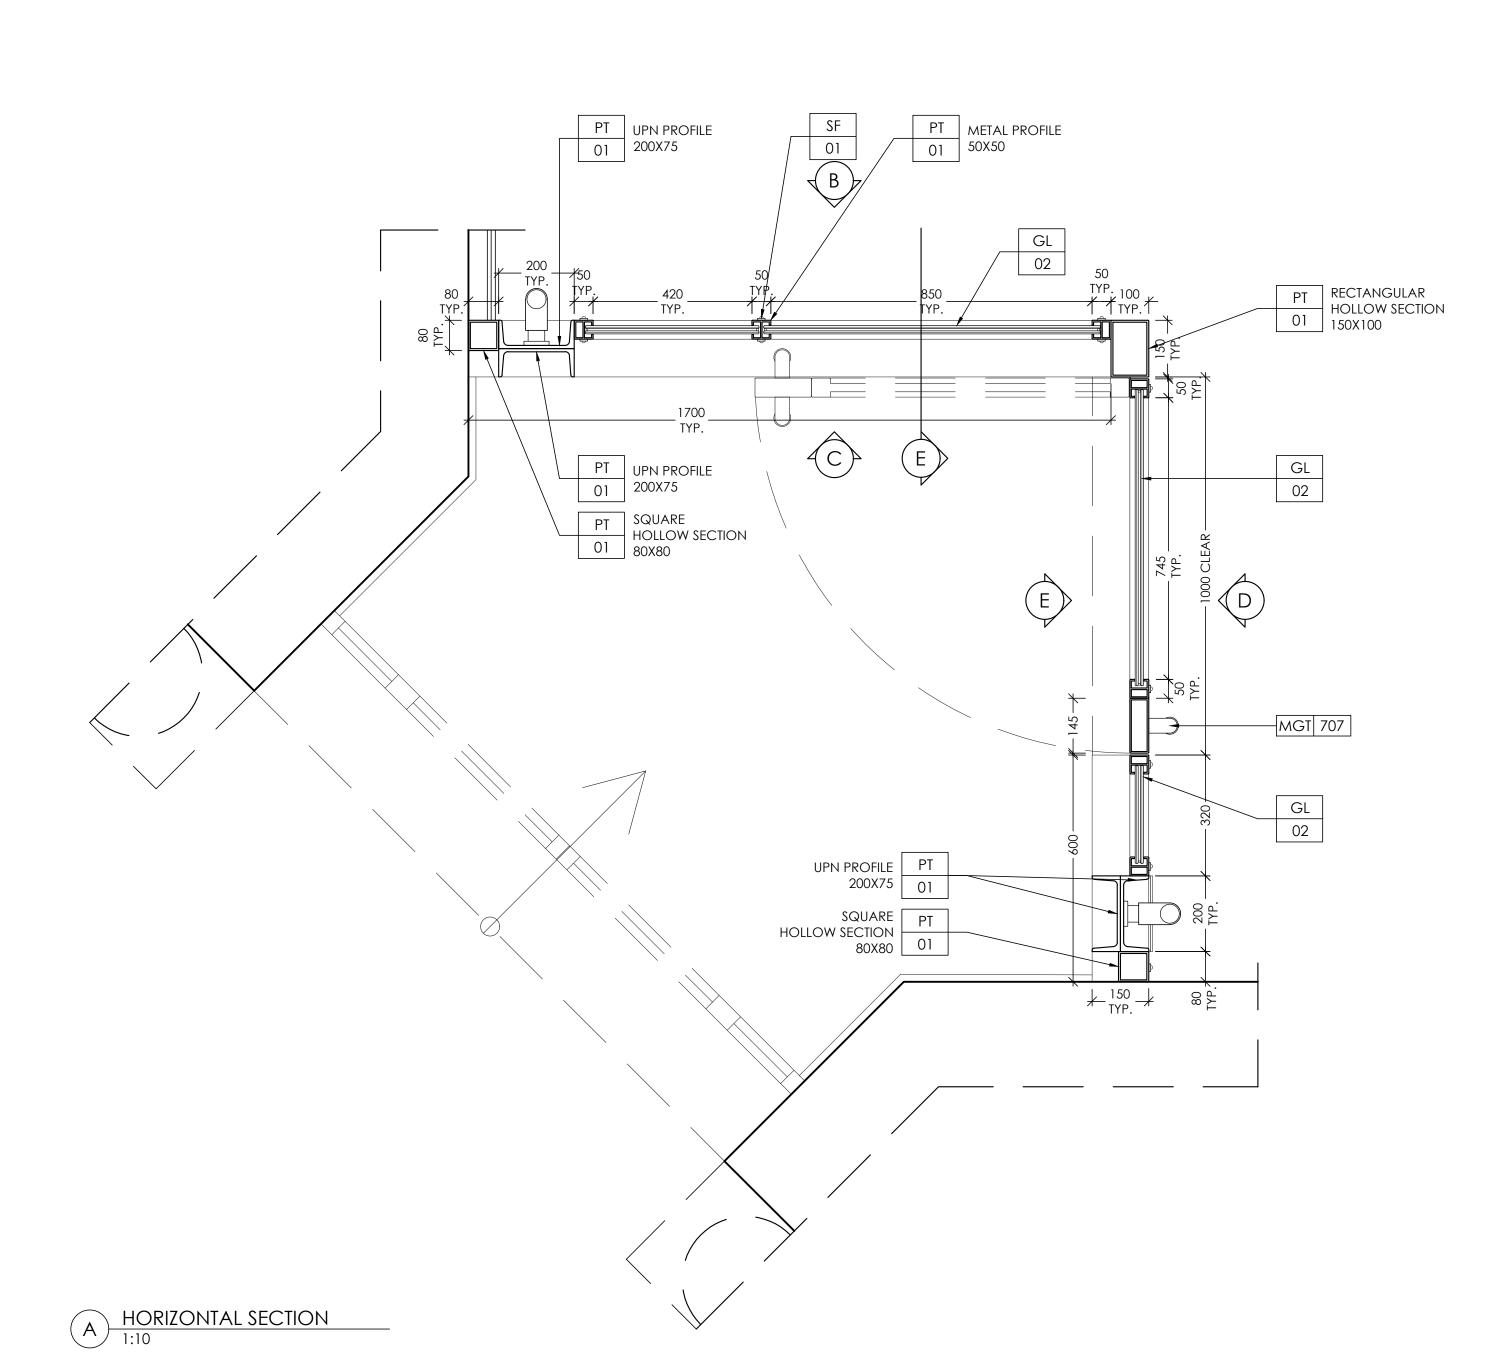

CONTRACTOR TO SUBMIT INSTRUCTION OF ASSEMBLY AND INSTALLATION, TO PROVIDE SAMPLES AND SHOP DRAWINGS FOR DESIGNER'S APPROVAL.

STRUCTURE, SUPPORT, CEILING REINFORCEMENT AND ANCHOR AS PER ARCHITECT/ENGINEER.

FABRICATOR & CONTRACTOR TO DETERMINE THICKNESS OF ALL METAL ITEMS, DESIGNER AND ARCHITECT TO APPROVE.

INSTALLER TO VERIFY METHOD OF INSTALLATION AND QUANTITY.

NO SHARP EDGES ALLOWED.

ALL JOINTS TO BE BUTI JOINTS UNLESS OTHERWISE NOTED.

NO METAL SHALL COME IN DIRECT CONTACT WITH GLASS, PROVIDE INTERMEDIATE MATERIAL AS REQUIRED.

ALL METAL AND GLASS ARE TO BE SEALED AS REQUIRED TO PREVENT FINGERPRINTS, STAINING, ETC. CONFIRM WITH SUPPLIER.