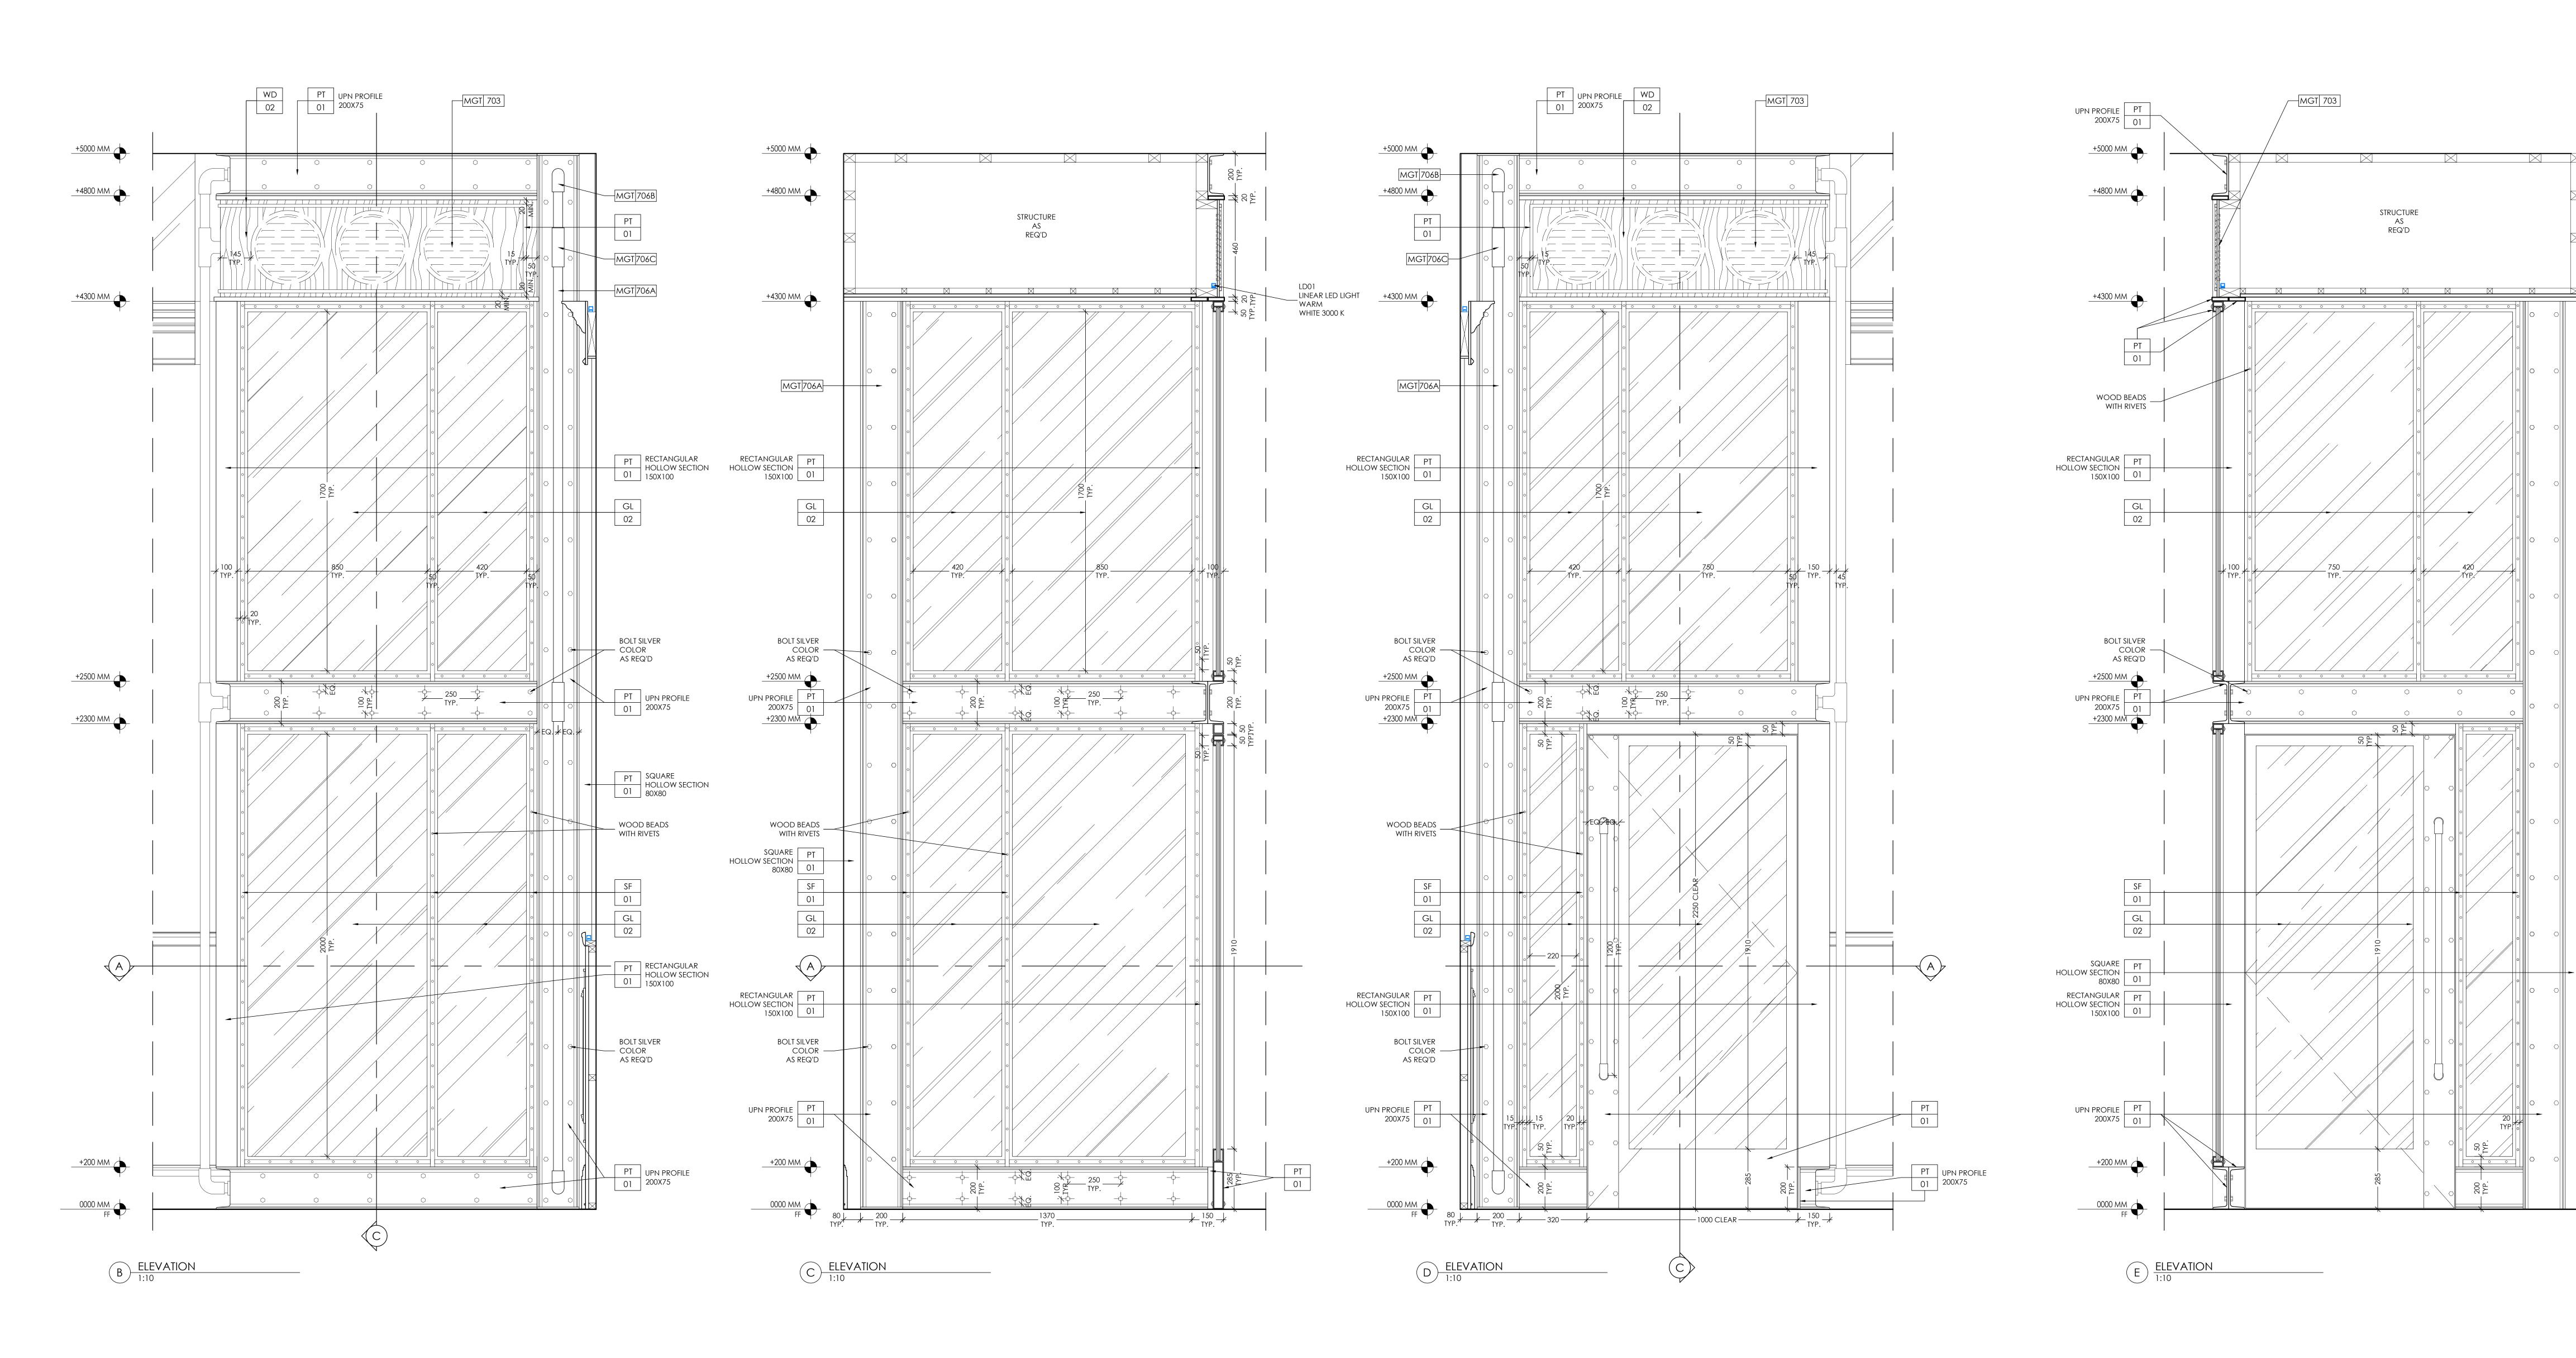

ALL LIGHTING SPECIFICATIONS AND DETAILS TO BE PROVIDED BY AND COORDINATED WITH LIGHTING DESIGNER PRIOR TO INSTALLATION.

COORDINATED WITH LIGHTING DESIGNER PRIOR TO INSTALLATION.
DETAILED SHOP DRAWINGS MUST BE SUBMITTED FOR ANY
CONSTRUCTION THAT INTEGRATES LIGHTING.

FOR CONSTRUCTION DETAILS ON ALL SPECIALTY ITEMS & MILLWORK
REFER TO VENDOR & CONSULTANTS SHOP DRAWINGS FOR ALL
CONSTRUCTION DETAILS. ALL DIMENSION GIVEN TO BE VERIFIED IN FIELD.

NO USE, REPRODUCTION OR DISSEMINATION MAY BE MADE OF THIS
DRAWING OR THE IDEAS, CONCEPTS, DESIGNS, SKETCHES, MODELS,
SPECIFICATIONS, PROGRAMS, SOFTWARE, REPORTS OR OTHER
INTANGIBLE DELIVERABLES AS SET FORTH HEREIN WITHOUT THE PRIOR
WRITTEN CONSENT OF BLUE SKY HOSPITALITY LTD AND SHALL REMAIN THE
PROPERTY OF BLUE SKY HOSPITALITY LTD.