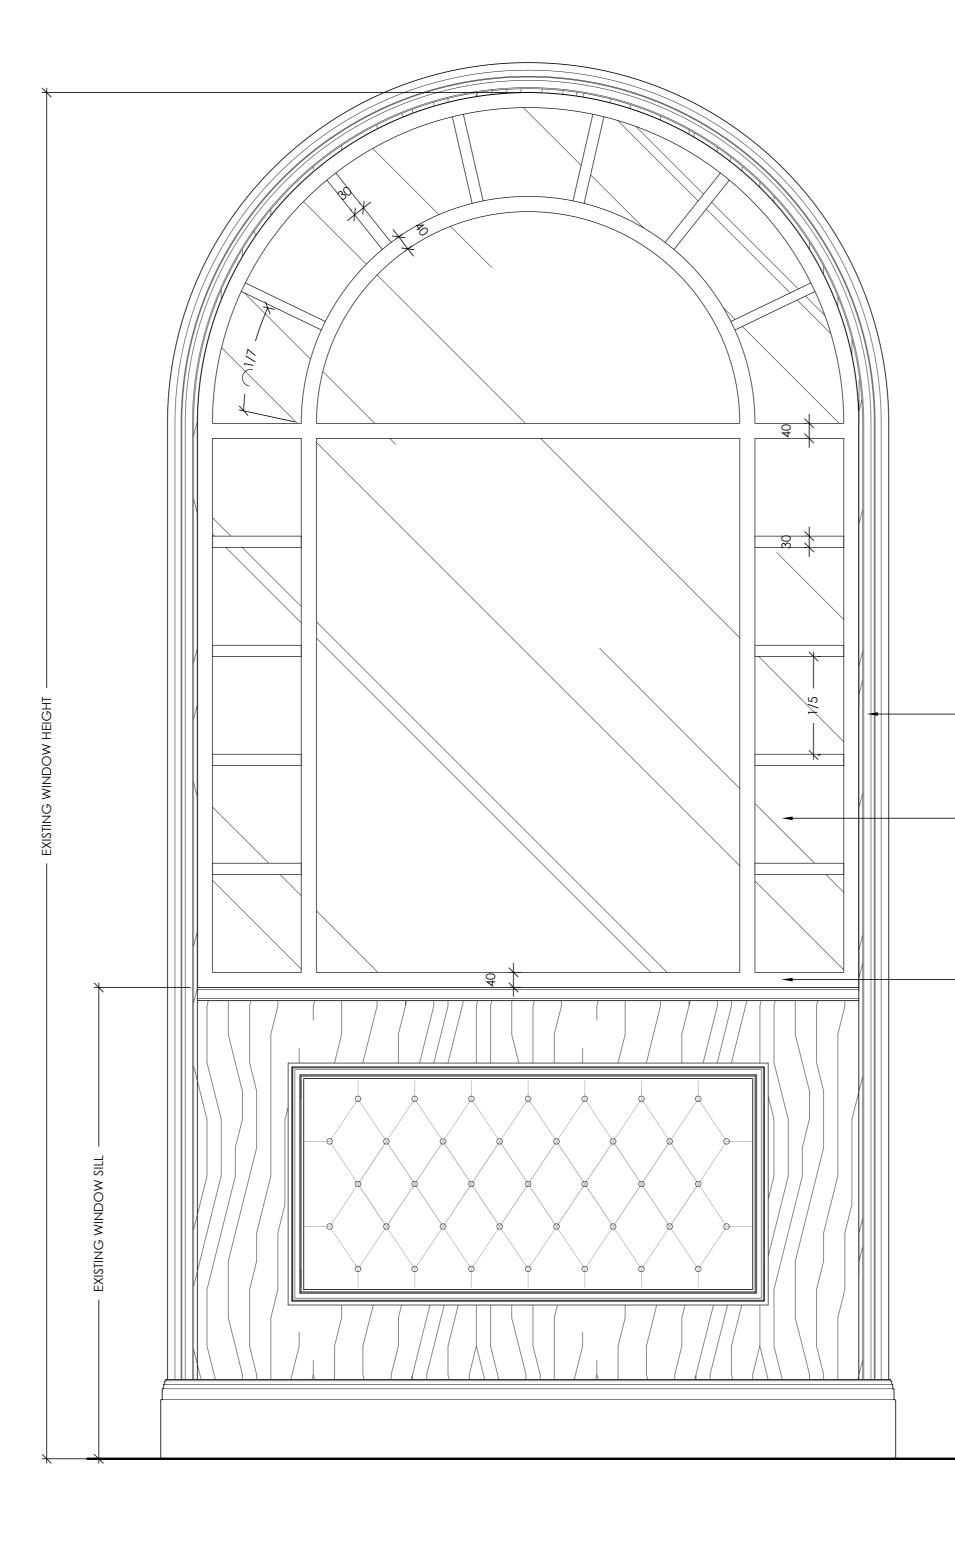

INSTALLER TO VERIFY METHOD OF INSTALLATION AND QUANTITY.

CONTRACTOR TO SUBMIT INSTRUCTION FOR BULB MAINTENANCE.

ALL JOINTS TO BE BUTT JOINTS UNLESS OTHERWISE NOTED.

3 TYPICAL FALSE WINDOW @RESTAURANT MGT 3.10 1:10