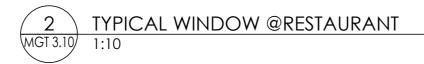

INSTALLER TO VERIFY METHOD OF INSTALLATION AND QUANTITY.

CONTRACTOR TO SUBMIT INSTRUCTION FOR BULB MAINTENANCE.

ALL JOINTS TO BE BUTT JOINTS UNLESS OTHERWISE NOTED.

3 TYPICAL FALSE WINDOW @RESTAURANT MGT 3.10 1:10