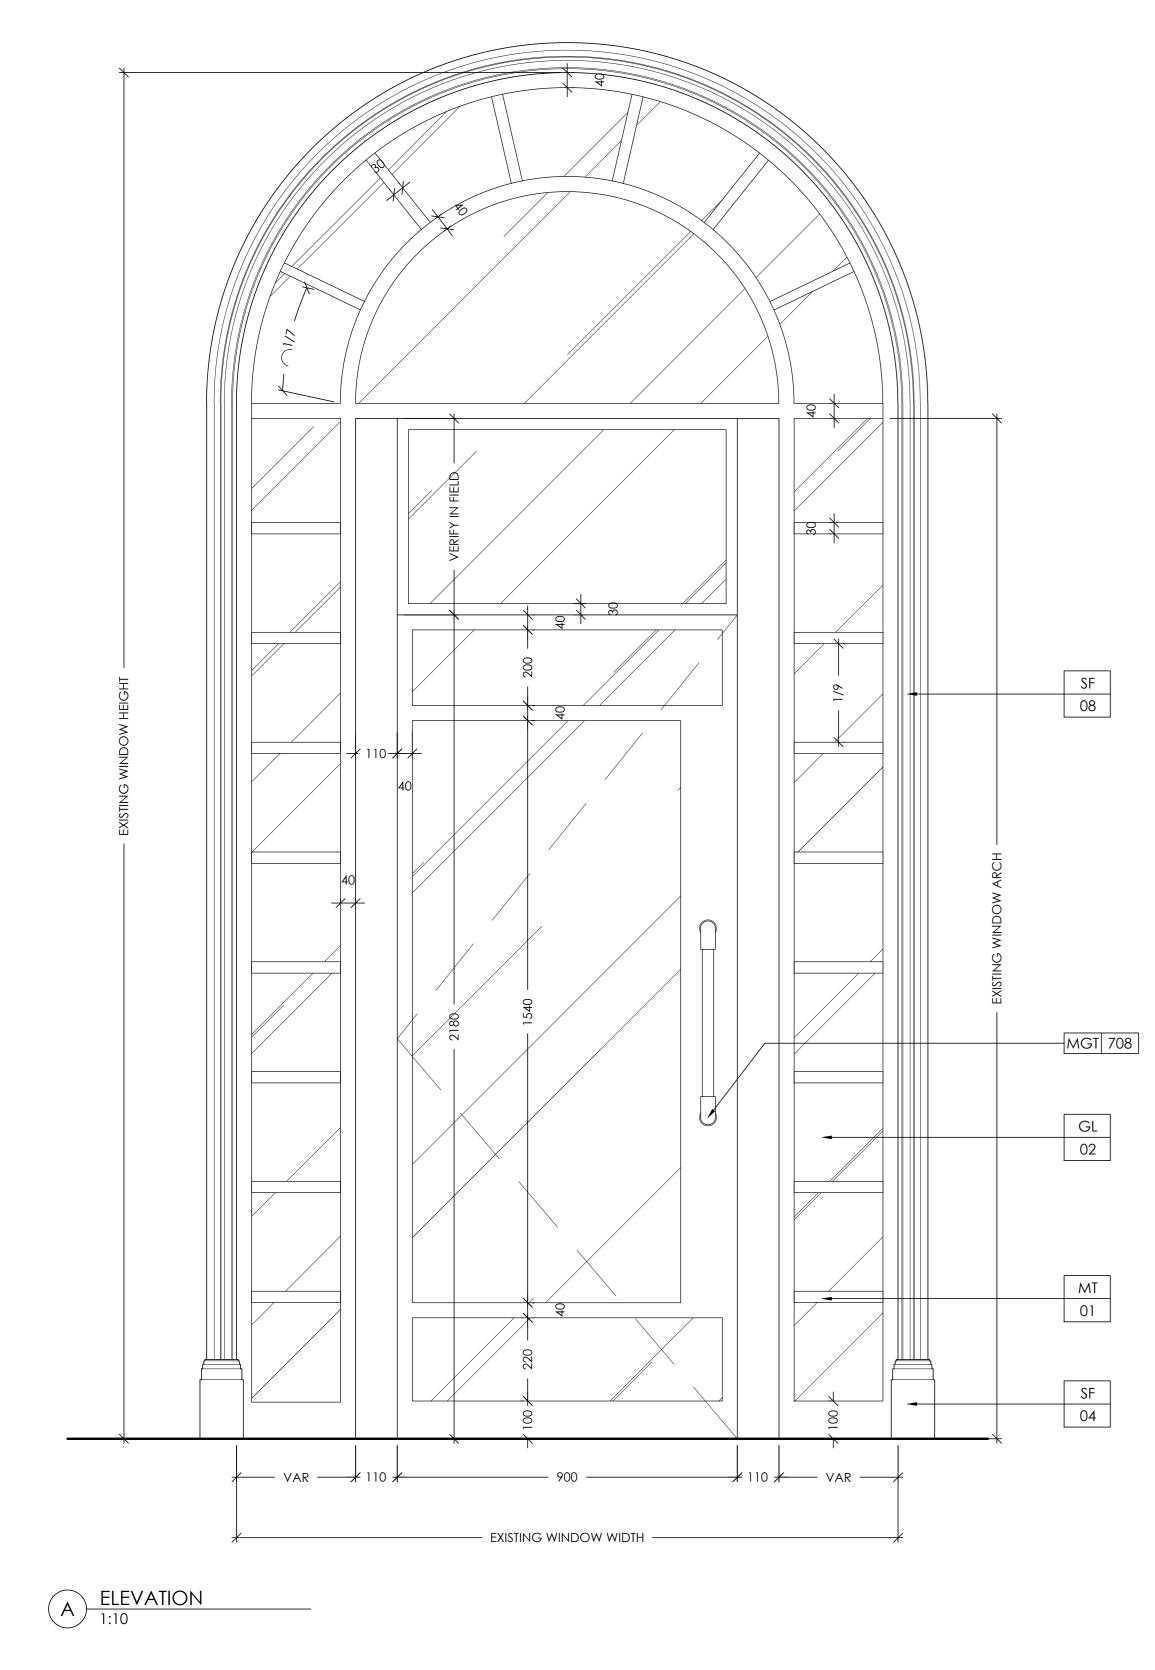

A ELEVATION 1:10

B VERTICAL SECTION 1:10

CONTRACTOR TO SUBMIT INSTRUCTION OF ASSEMBLY AND INSTALLATION, TO PROVIDE SAMPLES AND SHOP DRAWINGS FOR DESIGNER'S APPROVAL. FABRICATOR & CONTRACTOR TO DETERMINE THICKNESS OF ALL METAL ITEMS, DESIGNER AND ARCHITECT TO APPROVE.

NO METAL SHALL COME IN DIRECT CONTACT WITH GLASS, PROVIDE INTERMEDIATE MATERIAL AS REQUIRED. ALL METAL AND GLASS ARE TO BE SEALED AS REQUIRED TO PREVENT FINGERPRINTS, STAINING, ETC. CONFIRM WITH SUPPLIER.

SF 08

GL 02

MT 01

NOTES:

NO SHARP EDGES ALLOWED.

PROVIDE ELECTRICAL AS REQUIRED.

REFER TO LIGHTING DOCS FOR ALL LIGHTING.

STRUCTURE, SUPPORT, CEILING REINFORCEMENT AND ANCHOR AS PER ARCHITECT/ENGINEER.