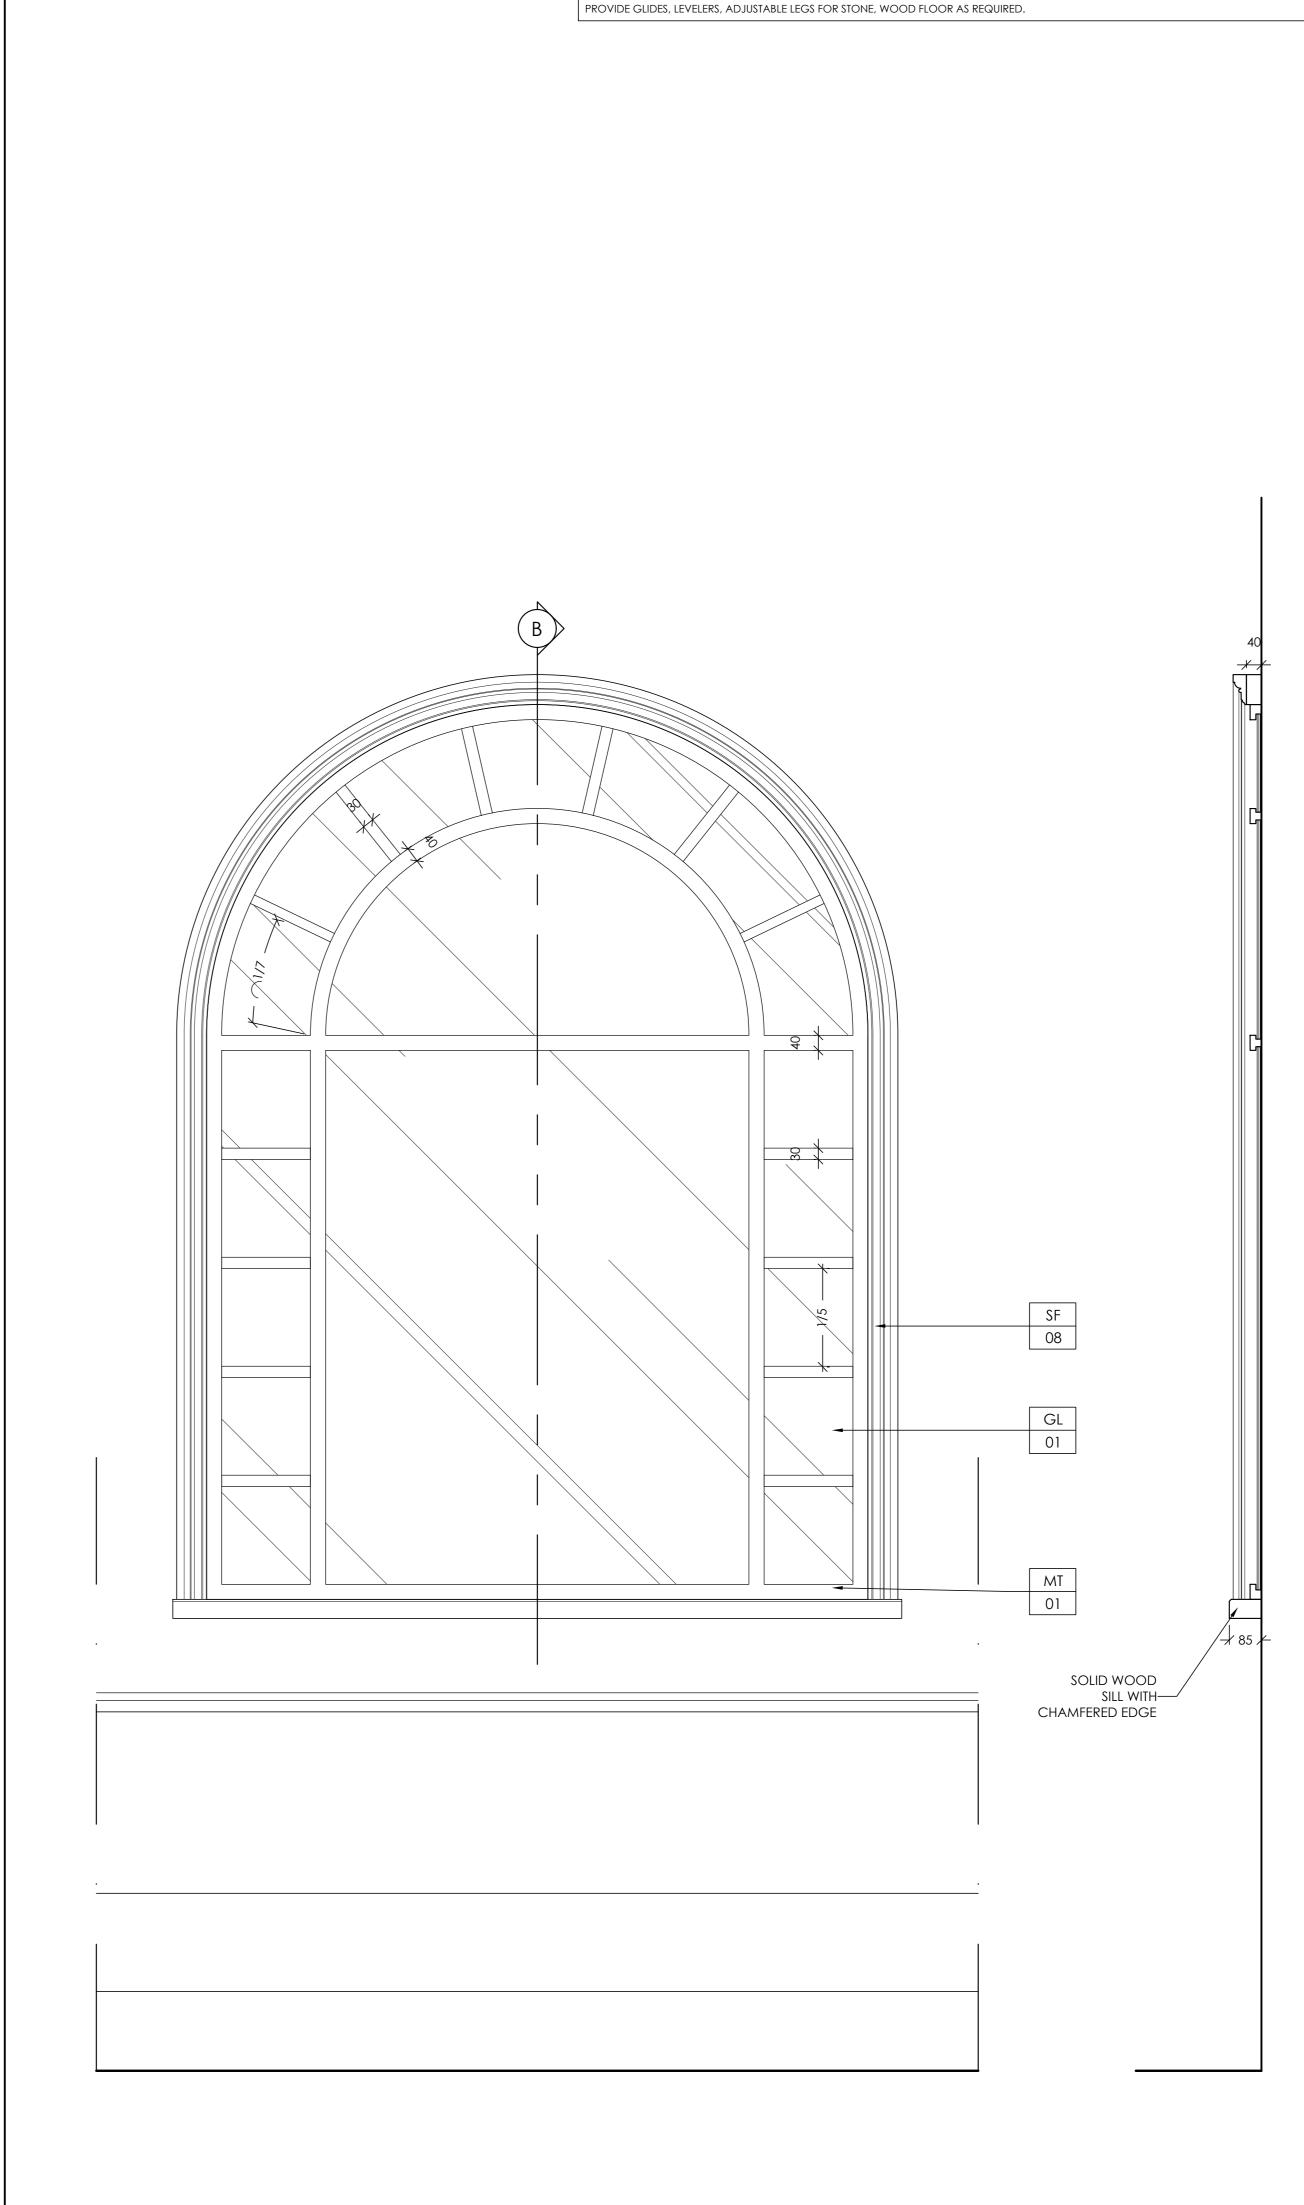

A ELEVATION 1:10

B VERTICAL SECTION 1:10

CONTRACTOR TO SUBMIT INSTRUCTION OF ASSEMBLY AND INSTALLATION, TO PROVIDE SAMPLES AND SHOP DRAWINGS FOR DESIGNER'S APPROVAL. FABRICATOR & CONTRACTOR TO DETERMINE THICKNESS OF ALL METAL ITEMS, DESIGNER AND ARCHITECT TO APPROVE.

NO METAL SHALL COME IN DIRECT CONTACT WITH GLASS, PROVIDE INTERMEDIATE MATERIAL AS REQUIRED. ALL METAL AND GLASS ARE TO BE SEALED AS REQUIRED TO PREVENT FINGERPRINTS, STAINING, ETC. CONFIRM WITH SUPPLIER.

SF 08

GL 02

MT 01

NOTES:

NO SHARP EDGES ALLOWED.

PROVIDE ELECTRICAL AS REQUIRED.

REFER TO LIGHTING DOCS FOR ALL LIGHTING.

STRUCTURE, SUPPORT, CEILING REINFORCEMENT AND ANCHOR AS PER ARCHITECT/ENGINEER.