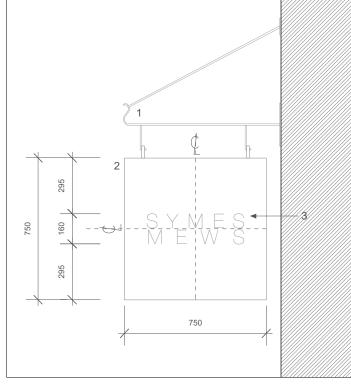

Existing metal brackets to be pai Finish RAL 9004 Signal Black.
Hung LED light box made of acr Light to be even with no LED spi
Black centred lettering in both si Font: Helvetica Neue Ultra Light

1 North Elevation - Symes Mews 1:100

S Y M E S M E W S

2 Signage Side Detail 1:20

3 Signage Front Detail 1:20

| vainted and made good.                                                 | Copyright pH+<br>No implied licence exists. This drawing should<br>not be used to calculate areas for the purpose<br>of valuation. Do not scale this drawing. All<br>dimensions to be checked on site by the<br>contractor and such dimensions to be their<br>responsibility. All work must comply with<br>relevant Brities Istandards and Building |     |
|------------------------------------------------------------------------|-----------------------------------------------------------------------------------------------------------------------------------------------------------------------------------------------------------------------------------------------------------------------------------------------------------------------------------------------------|-----|
| crylic sheet with hidden fixing.<br>spot visible.<br>sides of the box. | relevant British Standards and Building<br>Regulations requirements. Drawing errors and<br>omissions to be reported to the architect.                                                                                                                                                                                                               | i   |
| ht                                                                     | Revisions<br>Rev. By Date Description                                                                                                                                                                                                                                                                                                               |     |
|                                                                        | P2 LLG 20/01/20 Issue for Planning                                                                                                                                                                                                                                                                                                                  |     |
|                                                                        |                                                                                                                                                                                                                                                                                                                                                     |     |
|                                                                        | pH+                                                                                                                                                                                                                                                                                                                                                 |     |
|                                                                        | Puncher Hamilton Plus Ltd                                                                                                                                                                                                                                                                                                                           |     |
|                                                                        | Albion Mills, 3rd Floor<br>18 East Tenter Street<br>London E1 8DN                                                                                                                                                                                                                                                                                   |     |
|                                                                        | t : +44 (0)20 7613 1965<br>e : mail@phplusarchitects.com<br>w : www.phplusarchitects.com                                                                                                                                                                                                                                                            |     |
|                                                                        | Project Title<br>Symes Works<br>Project Address<br>15a - 37 Camden Hight Street                                                                                                                                                                                                                                                                     |     |
|                                                                        | London NW1 7JE                                                                                                                                                                                                                                                                                                                                      |     |
|                                                                        | Drawing Name<br>Proposed<br>Signage                                                                                                                                                                                                                                                                                                                 |     |
|                                                                        | Status Scale<br>Planning A3 vari<br>A1                                                                                                                                                                                                                                                                                                              | ies |
|                                                                        | Proj. No. Area <b>Dwg. No.</b> Type Rev<br>861 - X - <b>0420</b> - GA - P2                                                                                                                                                                                                                                                                          |     |