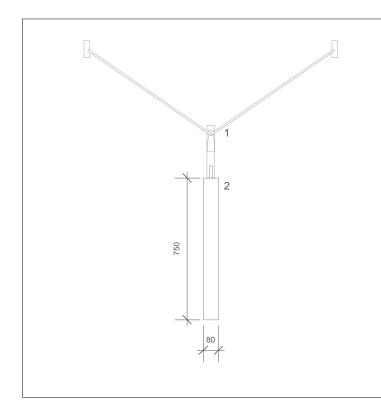

Existing metal brackets to be pai Finish RAL 9004 Signal Black.
Hung LED light box made of acr Light to be even with no LED spi
Black centred lettering in both si Font: Helvetica Neue Ultra Light

1 North Elevation - Symes Mews 1:100