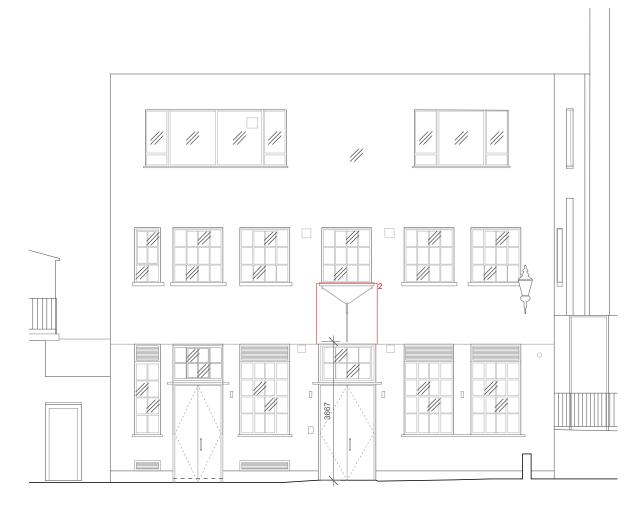

Existing metal brackets to be pai Finish RAL 9004 Signal Black.
Hung LED light box made of acr Light to be even with no LED spi
Black centred lettering in both si Font: Helvetica Neue Ultra Light

1 North Elevation - Symes Mews 1:100