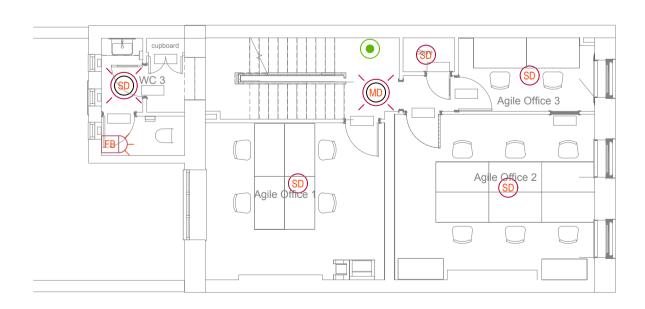

## FIRE ALARMS

SD SMOKE DETECTOR

SMOKE DETECTOR WITH SOUNDER

SMOKE DETECTOR WITH SOUNDER AND BEACON

HEAT DETECTOR

HEAT DETECTOR WITH SOUNDER

HEAT DETECTOR WITH SOUNDER & BEACON

MD MULTI-FUNCTIONAL DETECTOR

MULTI-FUNCTIONAL DETECTOR WITH SOUNDER

MULTI-FUNCTIONAL DETECTOR WITH SOUNDER & BEACON

MANUAL CALL POINT

WALL MOUNTED FIRE BEACON

FAP FIRE ALARM PANEL

FARP FIRE ALARM REPEATER PANEL

FAI FIRE ALARM INTERFACE