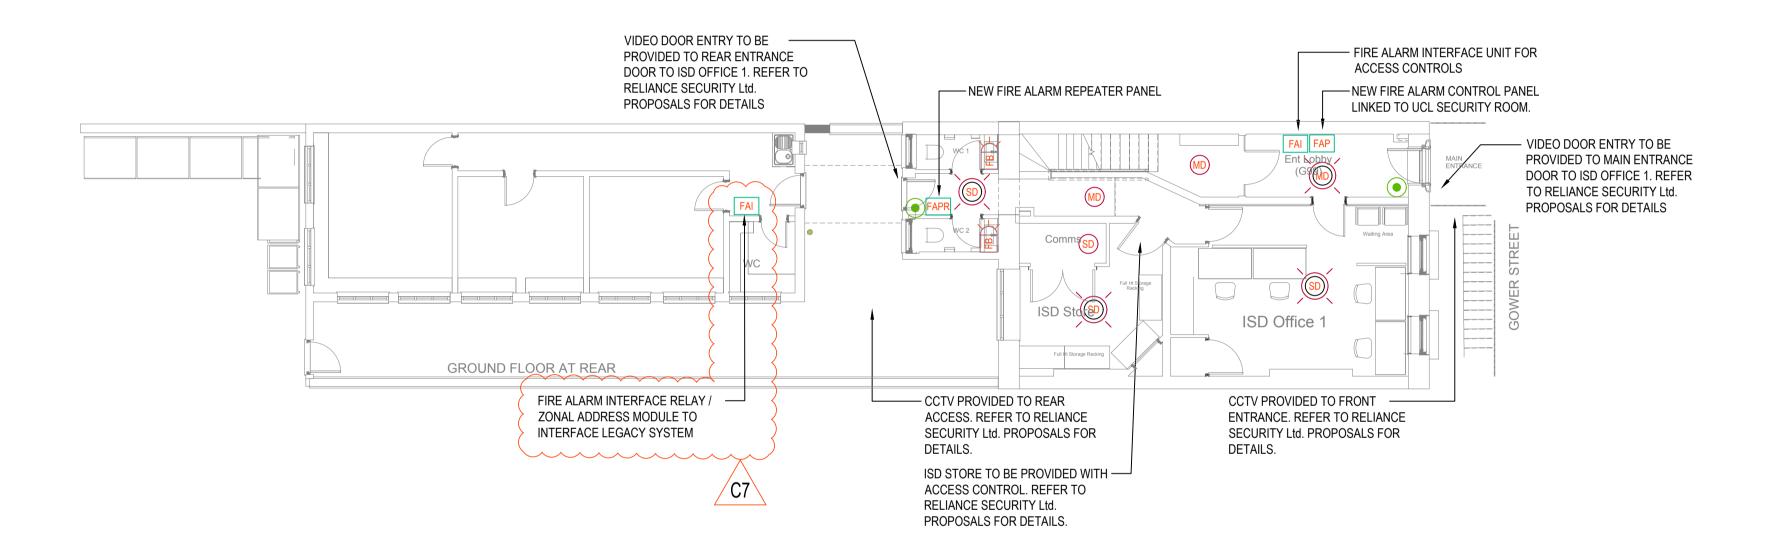

## FIRE ALARMS

SD SMOKE DETECTOR

SMOKE DETECTOR WITH SOUNDER

SMOKE DETECTOR WITH SOUNDER AND BEACON

HEAT DETECTOR

HEAT DETECTOR WITH SOUNDER

HEAT DETECTOR WITH SOUNDER & BEACON

MD MULTI-FUNCTIONAL DETECTOR

MULTI-FUNCTIONAL DETECTOR WITH SOUNDER

MULTI-FUNCTIONAL DETECTOR WITH SOUNDER & BEACON

MANUAL CALL POINT

WALL MOUNTED FIRE BEACON

FAP FIRE ALARM PANEL

FARP FIRE ALARM REPEATER PANEL

FAI FIRE ALARM INTERFACE