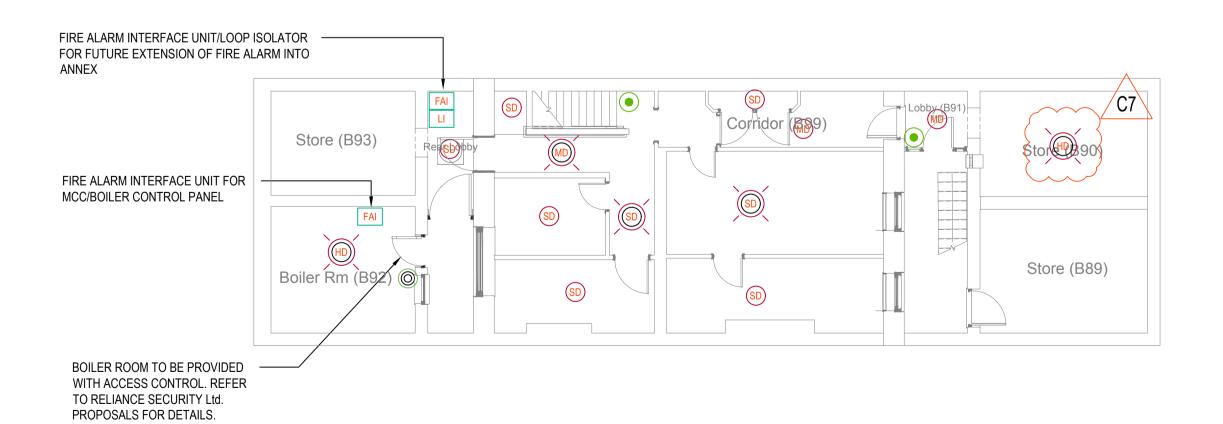

## FIRE ALARMS

SD SMOKE DETECTOR

SMOKE DETECTOR WITH SOUNDER

SMOKE DETECTOR WITH SOUNDER AND BEACON

HEAT DETECTOR

HEAT DETECTOR WITH SOUNDER

HEAT DETECTOR WITH SOUNDER & BEACON

MD MULTI-FUNCTIONAL DETECTOR

MULTI-FUNCTIONAL DETECTOR WITH SOUNDER

MULTI-FUNCTIONAL DETECTOR WITH SOUNDER & BEACON

MANUAL CALL POINT

WALL MOUNTED FIRE BEACON

FAP FIRE ALARM PANEL

FARP FIRE ALARM REPEATER PANEL

FAI FIRE ALARM INTERFACE