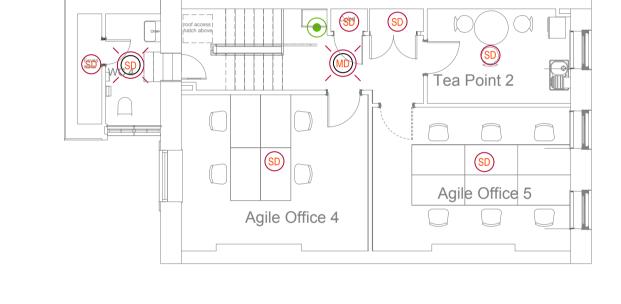

## FIRE ALARMS

SD SMOKE DETECTOR

SMOKE DETECTOR WITH SOUNDER

SMOKE DETECTOR WITH SOUNDER AND BEACON

HEAT DETECTOR

HEAT DETECTOR WITH SOUNDER

HEAT DETECTOR WITH SOUNDER & BEACON

MD MULTI-FUNCTIONAL DETECTOR

MULTI-FUNCTIONAL DETECTOR WITH SOUNDER

MULTI-FUNCTIONAL DETECTOR WITH SOUNDER & BEACON

MANUAL CALL POINT

WALL MOUNTED FIRE BEACON

FAP FIRE ALARM PANEL

FARP FIRE ALARM REPEATER PANEL

FAI FIRE ALARM INTERFACE