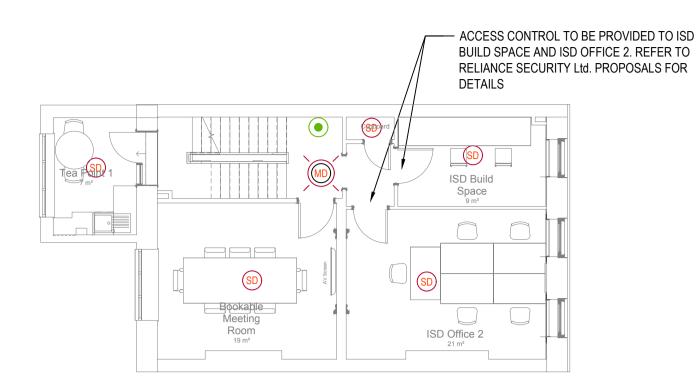

## FIRE ALARMS

SD SMOKE DETECTOR

SMOKE DETECTOR WITH SOUNDER

SMOKE DETECTOR WITH SOUNDER AND BEACON

HEAT DETECTOR

HEAT DETECTOR WITH SOUNDER

HEAT DETECTOR WITH SOUNDER & BEACON

MD MULTI-FUNCTIONAL DETECTOR

MULTI-FUNCTIONAL DETECTOR WITH SOUNDER

MULTI-FUNCTIONAL DETECTOR WITH SOUNDER & BEACON

MANUAL CALL POINT

WALL MOUNTED FIRE BEACON

FAP FIRE ALARM PANEL

FARP FIRE ALARM REPEATER PANEL

FAI FIRE ALARM INTERFACE