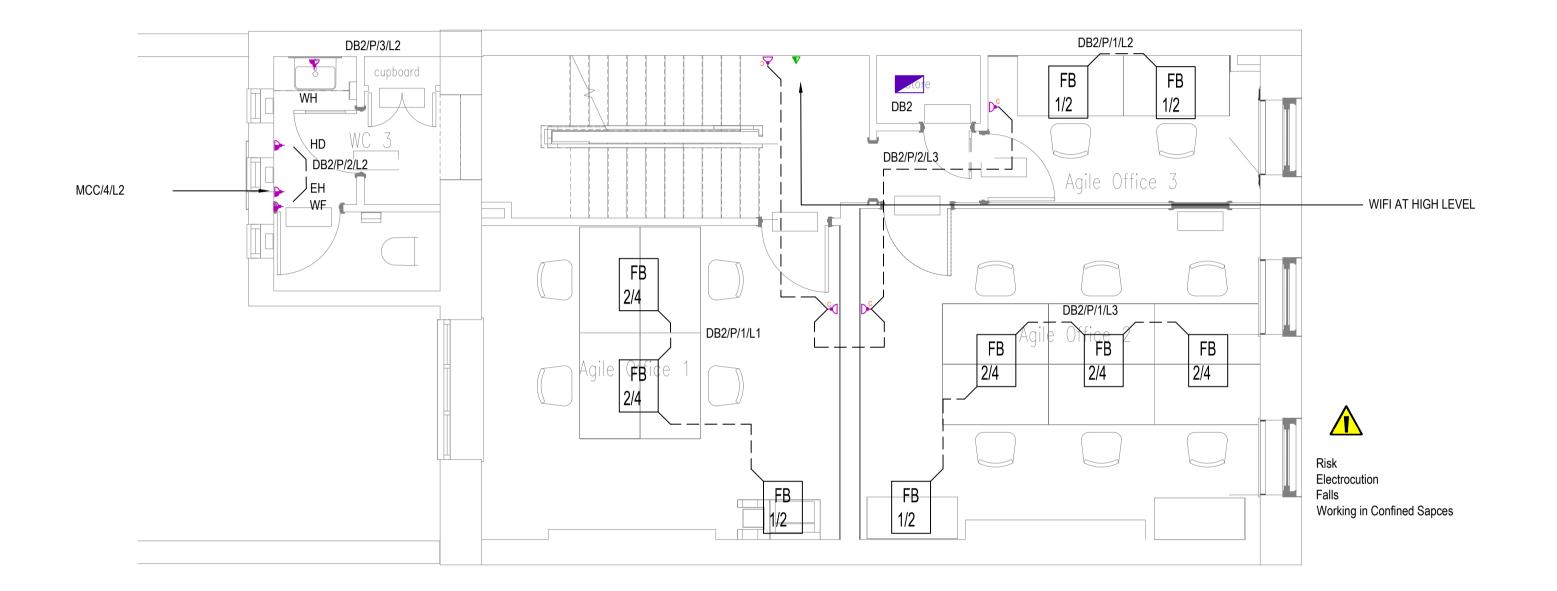

### **GENERAL NOTES**

- THIS DRAWING IS TO BE READ IN CONJUNCTION WITH ALL PROJECT SPECIFIC DESIGN CALCULATION DOCUMENTS AND SCHEDULES PRODUCED BY CARMEL MEP.
- 2. ANY DISCREPANCIES IN THE DETAILED INFORMATION SHOULD BE BROUGHT TO THE ATTENTION OF CARMEL MEP.

| <u>EGEND</u> |                                 |
|--------------|---------------------------------|
|              | 13A TWIN SWITCHED SOCKET OUTLET |

13A SINGLE SWITCHED SOCKET OUTLET SWITCHED FUSED CONNECTION UNIT USWITCHED FUSED CONNECTION UNIT

DATA OUTLET (N DENOTES No. OF GANGS)

# SINGLE PHASE ISOLATOR

## ABBREVIATIONS:

EXTRACT FAN WINDOW FAN HAN DRYER WATER HEATER CLEANERS HEATING CIRCULATOR PUMP PRESSURISATION UNIT BOOSTER PUMP WATER CONDITIONER

X - DENOTES NUMBER OF DOUBLE SOCKETS Y = DENOTES NUMBER OF DATA POINTS

Tel.: +44 (0) 1246 575 800 Fax.: +44 (0) 1246 575 801

**University College** London

91 Gower Street

**Small Power Services** Second Floor

Stage 4

6000 - DRG - ZZZ - 02 - DR - E - 6204

1790 1:50@A1

Final Check For Issue (uncontrolled copy unless signed)

CONSTRUCTION