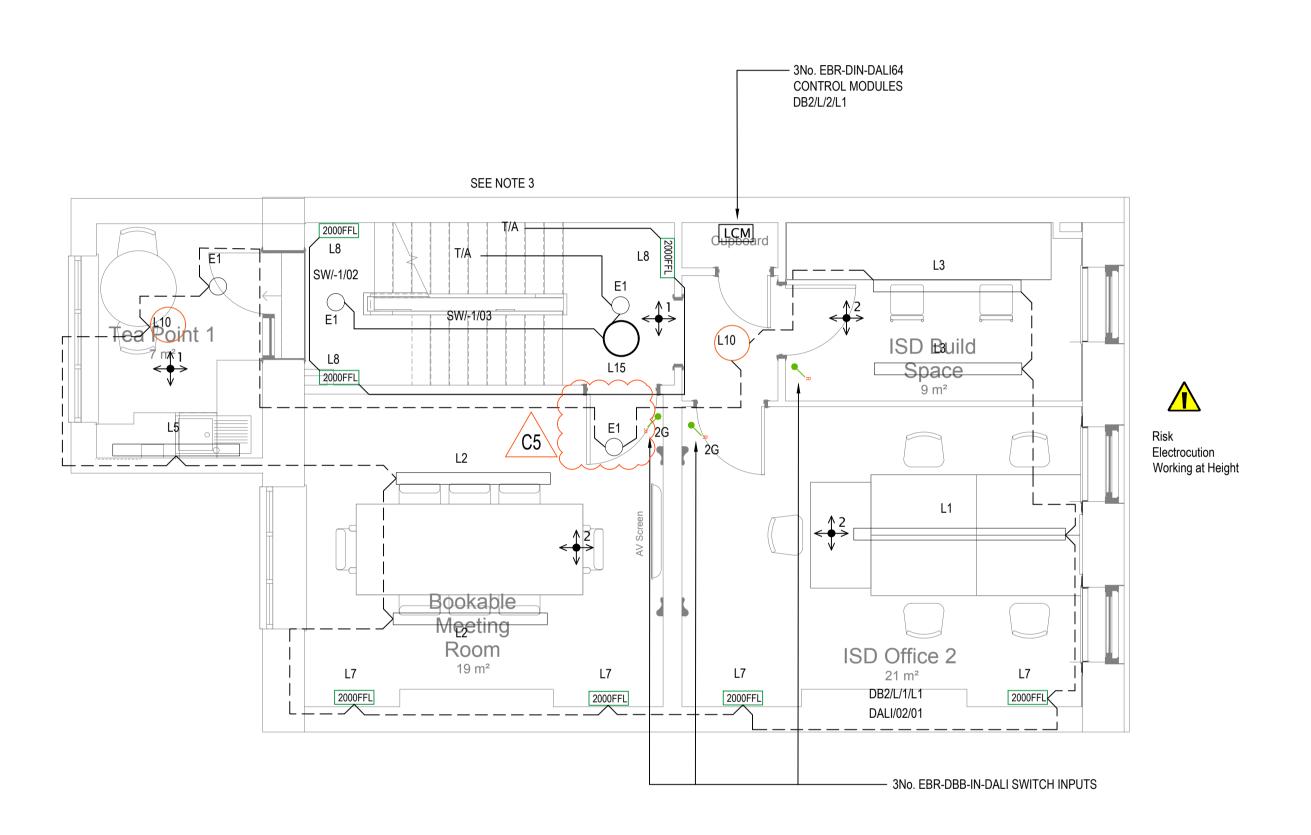

## Indicates A Residual Risk As A Warning

The design team have highlighted unusual and significant risks that may not be obvious to a competent contractor. They are to assist with risk reduction only and are not necessarily comprehensive. It is assumed that all works will be carried out by a competent contractor working, where appropriate, to an approved method statement.

## **GENERAL NOTES**

- THIS DRAWING IS TO BE READ IN CONJUNCTION WITH ALL PROJECT SPECIFIC DESIGN CALCULATION DOCUMENTS AND SCHEDULES PRODUCED BY CARMEL
- 2. ANY DISCREPANCIES IN THE DETAILED INFORMATION SHOULD BE BROUGHT TO THE ATTENTION OF CARMEL MEP.
- 3. EMERGENCY LIGHTING THROUGHOUT TO BE LINKED AND MONITORED VIA A ZUMTOBEL ONLIGHT SYSTEM.

## LEGEND

CP ELECTRONICS EBR-CPIR-DALI PIR
(PRESENCE DETECTION)

CP ELECTRONICS EBR-CPIR-DALI PIR
(ABSENCE DETECTION)

R – RETRACTABLE SWITCH (XG REPRESENT No. OF GANGS)

KSW - KEY SWITCH (XG REPRESENT No. OF GANGS)

----- - CIRCUIT LINE

CINCOTT LIN

- SWITCH LINE

| C5   | Mods As Shown      | NB    | GD    | 21-11-19 |
|------|--------------------|-------|-------|----------|
| C4   | Construction Issue | KL    | GD    | 12-11-19 |
| C3   | Construction Issue | KL    | GD :  | 27-09-19 |
| C2   | Construction Issue | NB    | GD    | 09-09-19 |
| C1   | Construction Issue | JB    | GD    | 19-08-19 |
| rev. | description        | drawn | chkd. | date     |