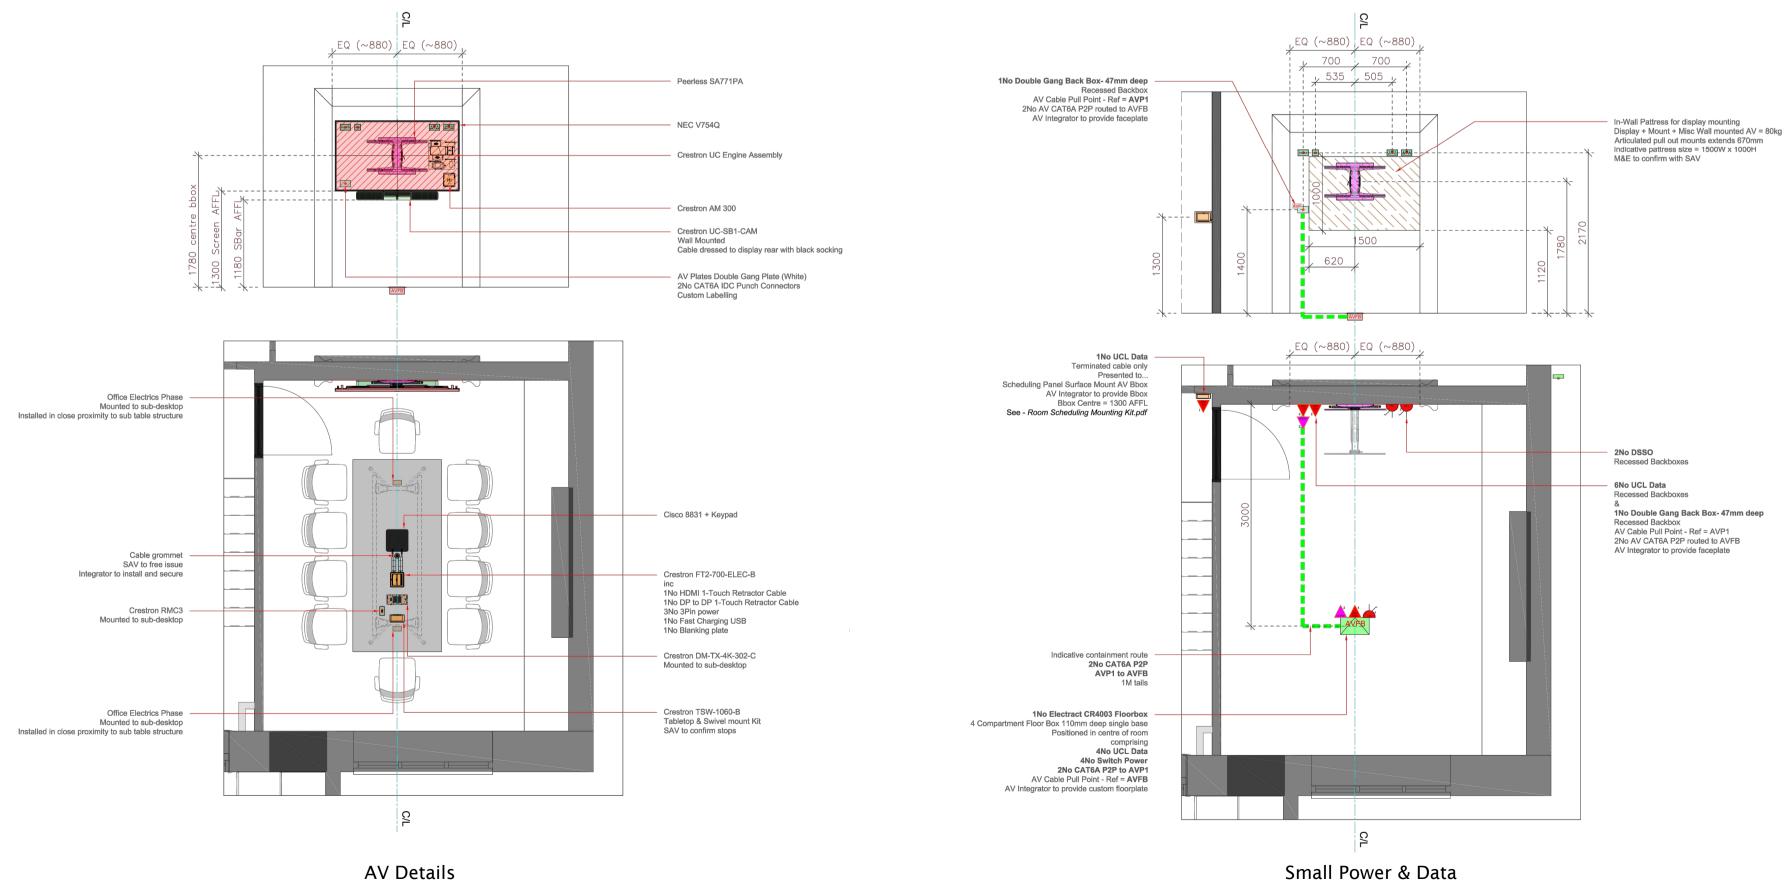

WORKTOP CONTROLLING UNSWITCHED SOCKET OUTLET BELOW WORKTOP FOR FRIDGE

OUTLETS TO SERVE SCREENS -

AV Details Meeting Room

Small Power & Data Meeting Room

The design team have highlighted unusual and significant risks that may not be obvious to a competent contractor. They are to assist with risk reduction only and are not necessarily comprehensive. It is assumed that all works will be carried out by a competent contractor working, where appropriate, to an approved method statement.