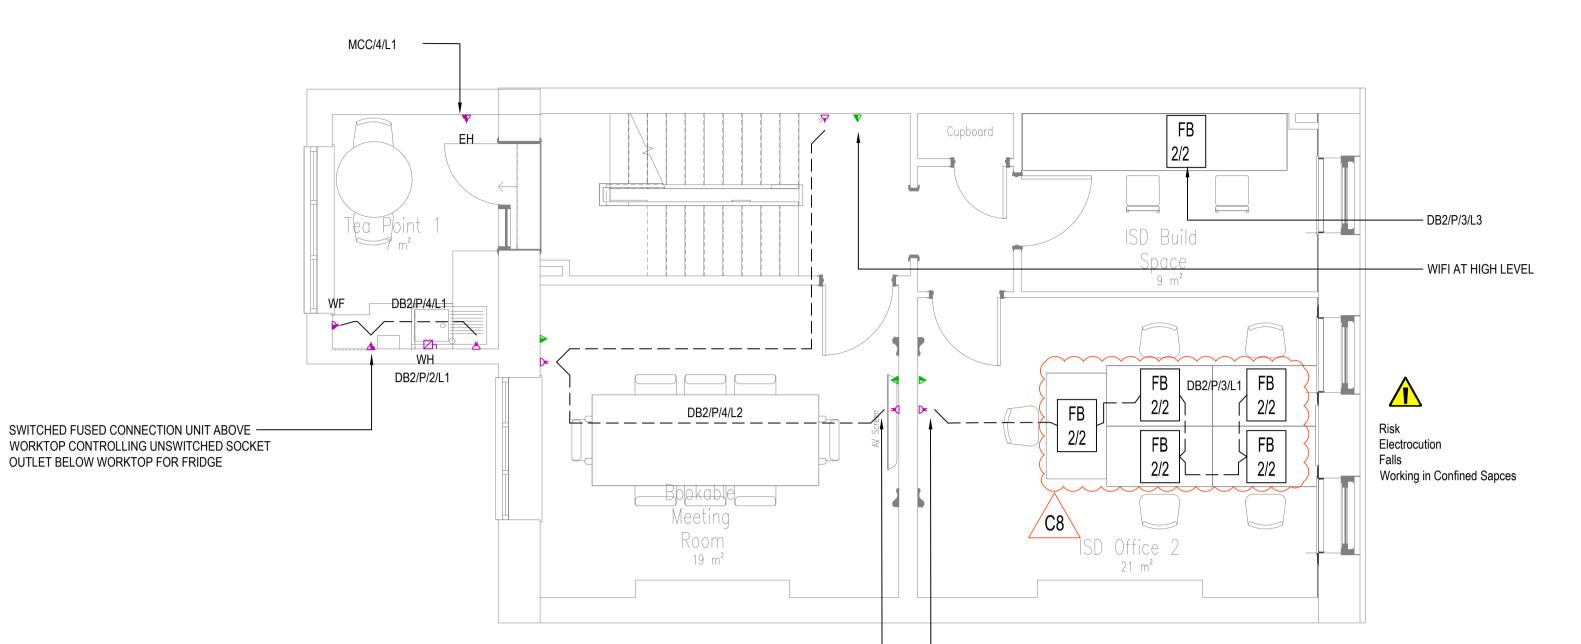

WORKTOP CONTROLLING UNSWITCHED SOCKET OUTLET BELOW WORKTOP FOR FRIDGE

OUTLETS TO SERVE SCREENS -

AV Details Meeting Room

Small Power & Data Meeting Room

The design team have highlighted unusual and significant risks that may not be obvious to a competent contractor. They are to assist with risk reduction only and are not necessarily comprehensive. It is assumed that all works will be carried out by a competent contractor working, where appropriate, to an approved method statement.

## LEGEND **-**13A TWIN SWITCHED SOCKET OUTLET -13A SINGLE SWITCHED SOCKET OUTLET ---SWITCHED FUSED CONNECTION UNIT \_ USWITCHED FUSED CONNECTION UNIT DATA OUTLET (N DENOTES No. OF GANGS) гZ SINGLE PHASE ISOLATOR

HAN DRYER WATER HEATER CLEANERS HEATING CIRCULATOR PUMP PRESSURISATION UNIT BOOSTER PUMP WATER CONDITIONER

X/Y

FLOOR BOX -X - DENOTES NUMBER OF DOUBLE SOCKETS Y = DENOTES NUMBER OF DATA POINTS

| C8   | Mods As Shown                      | NB    | GD    | 21-11-19 |
|------|------------------------------------|-------|-------|----------|
| C7   | Instructed power amendements       | DC    | AB    | 12-11-19 |
| C6   | Supplies to electric heaters added | AB    | GD    | 24-10-19 |
| C5   | Construction Issue                 | NB    | GD    | 18-10-19 |
| C4   | Construction Issue                 | KL    | GD    | 27-09-19 |
| C3   | Construction Issue                 | NB    | GD    | 12-09-19 |
| C2   | Construction Issue                 | NB    | GD    | 09-09-19 |
| C1   | Construction Issue                 | JB    | GD 1  | 9-08-19  |
| rev. | description                        | drawn | chkd. | date     |