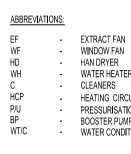

HAN DRYER WATER HEATER CLEANERS HEATING CIRCULATOR PUMP PRESSURISATION UNIT BOOSTER PUMP WATER CONDITIONER

X/Y

FLOOR BOX -X - DENOTES NUMBER OF DOUBLE SOCKETS Y = DENOTES NUMBER OF DATA POINTS

| C8   | Mods As Shown                      | NB    | GD    | 21-11-19 |
|------|------------------------------------|-------|-------|----------|
| C7   | Instructed power amendements       | DC    | AB    | 12-11-19 |
| C6   | Supplies to electric heaters added | AB    | GD    | 24-10-19 |
| C5   | Construction Issue                 | NB    | GD    | 18-10-19 |
| C4   | Construction Issue                 | KL    | GD    | 27-09-19 |
| C3   | Construction Issue                 | NB    | GD    | 12-09-19 |
| C2   | Construction Issue                 | NB    | GD    | 09-09-19 |
| C1   | Construction Issue                 | JB    | GD 1  | 9-08-19  |
| rev. | description                        | drawn | chkd. | date     |