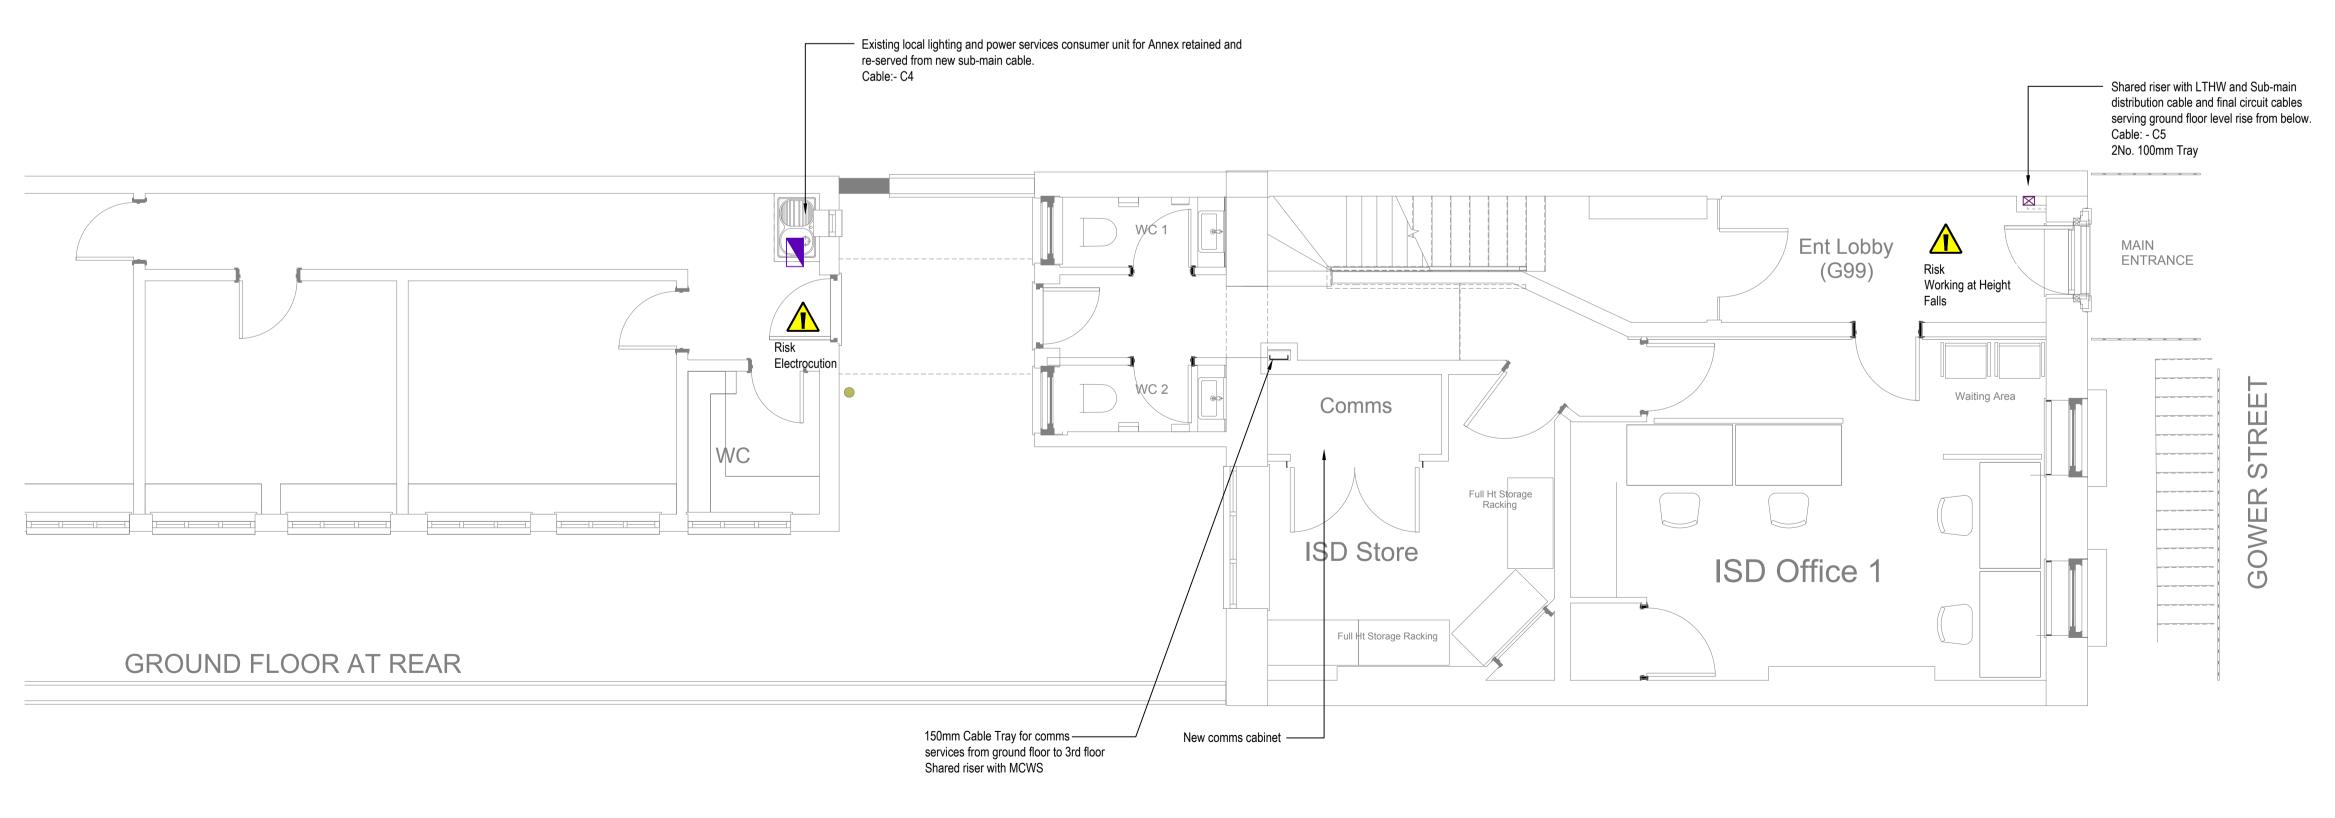

## Indicates A Residual Risk As A Warning

The design team have highlighted unusual and significant risks that may not be obvious to a competent contractor. They are to assist with risk reduction only and are not necessarily comprehensive. It is assumed that all works will be carried out by a competent contractor working, where appropriate, to an approved method statement.

Client

University College London

Tel.: +44 (0) 1246 575 800 Fax.: +44 (0) 1246 575 801

0.4

91 Gower Street

Containment Services
Ground Floor
Stage 4

Drawing №. 5000 - DRG - *777 -* 00 - D

(uncontrolled copy unless signed)