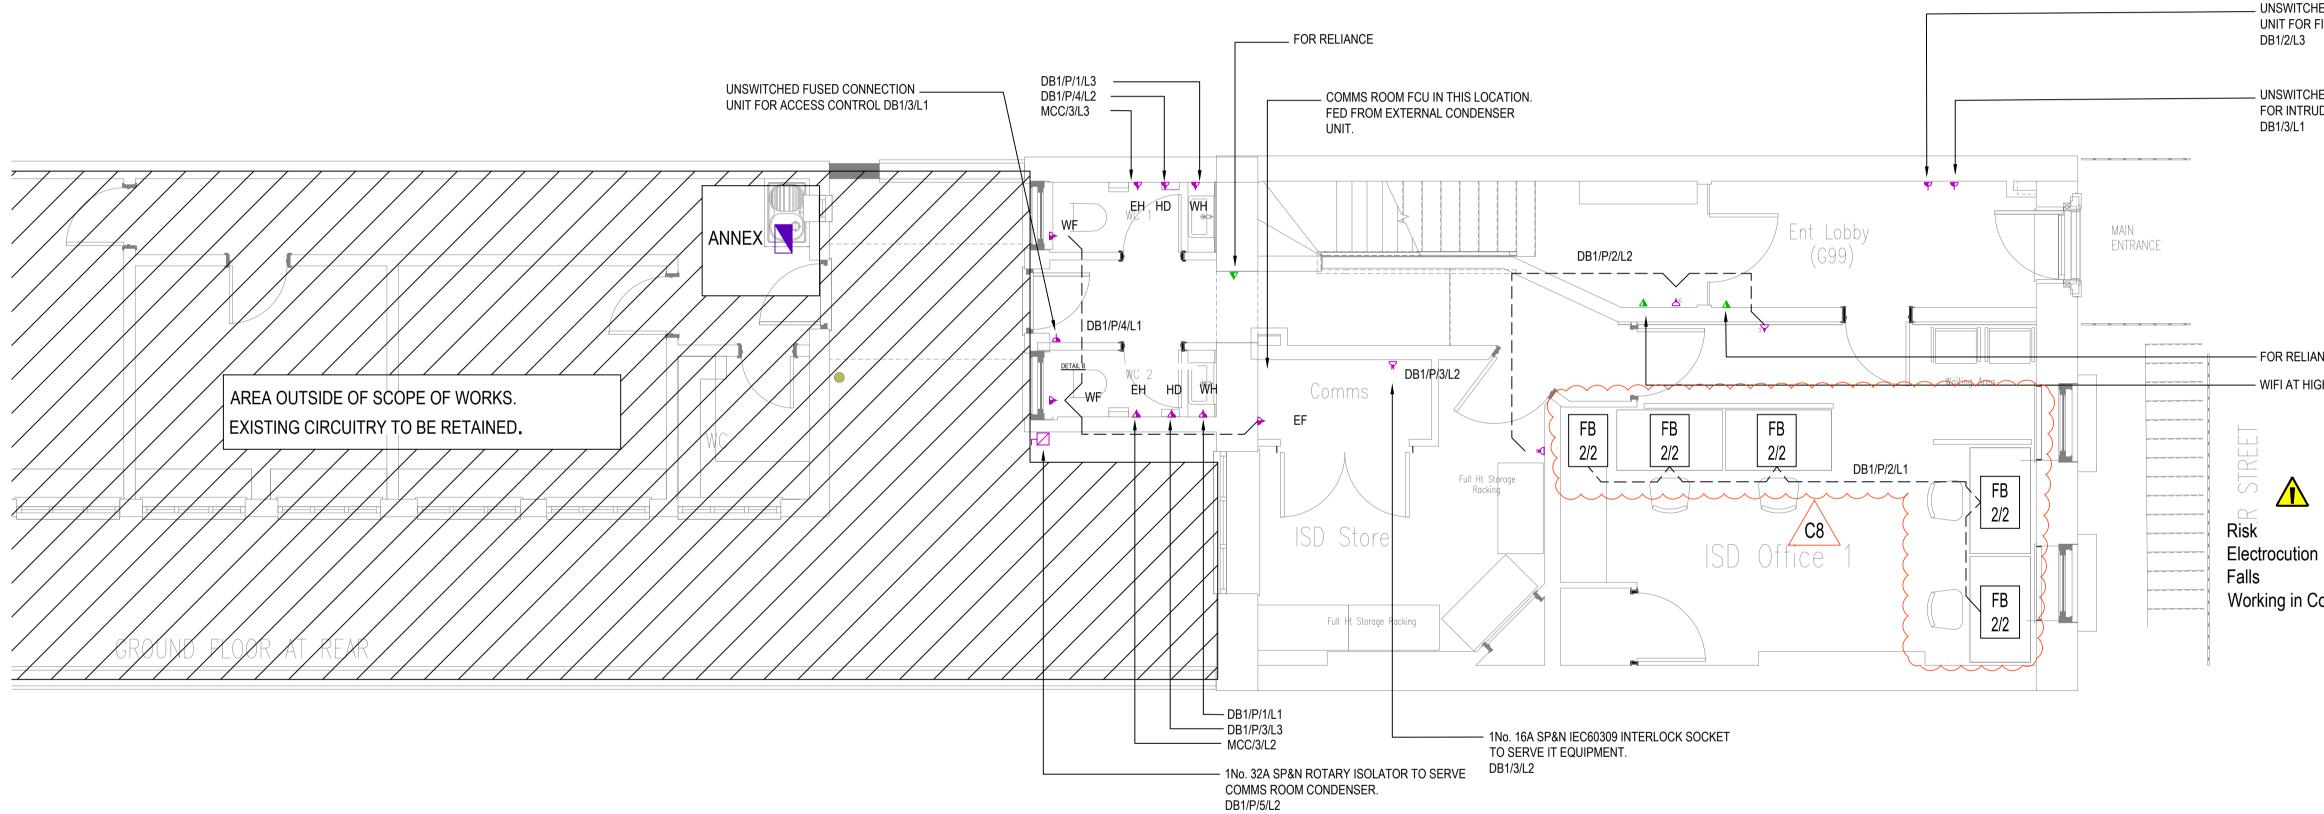

## LEGEND **-**

13A SINGLE SWITCHED SOCKET OUTLET SWITCHED FUSED CONNECTION UNIT USWITCHED FUSED CONNECTION UNIT DATA OUTLET (N DENOTES No. OF GANGS)

13A TWIN SWITCHED SOCKET OUTLET

SINGLE PHASE ISOLATOR

FB X/Y

FLOOR BOX -X - DENOTES NUMBER OF DOUBLE SOCKETS Y = DENOTES NUMBER OF DATA POINTS

UNSWITCHED FUSED CONNECTION UNIT FOR FIRE ALARM PANEL

UNSWITCHED FUSED CONNECTION UNIT FOR INTRUDER ALARM/ACCESS CONTROL

- FOR RELIANCE – WIFI AT HIGH LEVEL

Working in Confined Sapces

Title Small Power Services Ground Floor Stage 4 Drawing Nº. 6000 - DRG - ZZZ - 00 - DR - E - 6202 Project Nº. Scale Revision 1:50@A1 C8 1790 Final Check For Issue nitials Signature Date (uncontrolled copy unless signed) CONSTRUCTION