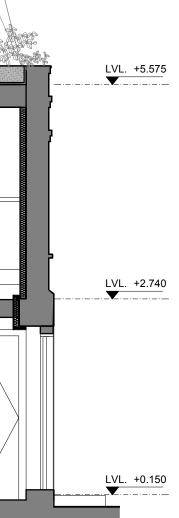

on the drawing.

LVL. +8.420

.....

LVL. +7.700

**\_\_**\_\_\_

AREA MEASUREMENT The areas are approximate and can only be verified by a detailed dimensional survey of the completed building. Any decisions to be made on the basis of these predictions, whether as

## Kudos Property Investments Ltd

Project 15 , 16 & 17 Wolsey Mews Proposed Rooftop Extension Drawing

Typical Sections - PROPOSED

| Scale@A3    | Date     | Drawn                 | DH  |
|-------------|----------|-----------------------|-----|
| 1:50        | Jan 2020 | Checked<br>Authorised |     |
| Drawing No. |          | Rev                   |     |
| 1804-P-024  |          |                       |     |
| Status      |          |                       |     |
| Planning    |          |                       |     |
| STUDI       | O EVA    | NS L                  | ANE |