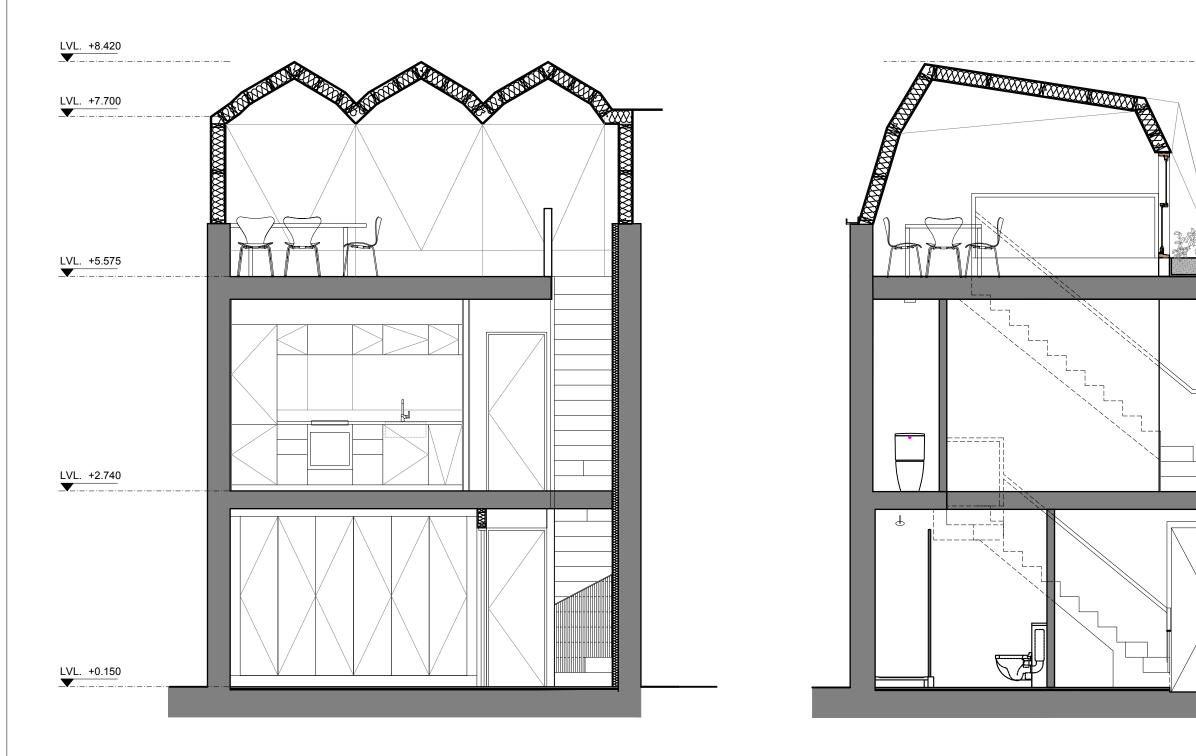

on the drawing.

LVL. +8.420

.....

LVL. +7.700

**\_\_**\_\_\_

AREA MEASUREMENT The areas are approximate and can only be verified by a detailed dimensional survey of the completed building. Any decisions to be made on the basis of these predictions, whether as

## Kudos Property Investments Ltd

Project 15 , 16 & 17 Wolsey Mews Proposed Rooftop Extension Drawing

Typical Sections - PROPOSED

| Scale@A3    | Date     | Drawn                 | DH  |
|-------------|----------|-----------------------|-----|
| 1:50        | Jan 2020 | Checked<br>Authorised |     |
| Drawing No. |          | Rev                   |     |
| 1804-P-024  |          |                       |     |
| Status      |          |                       |     |
| Planning    |          |                       |     |
| STUDI       | O EVA    | NS L                  | ANE |