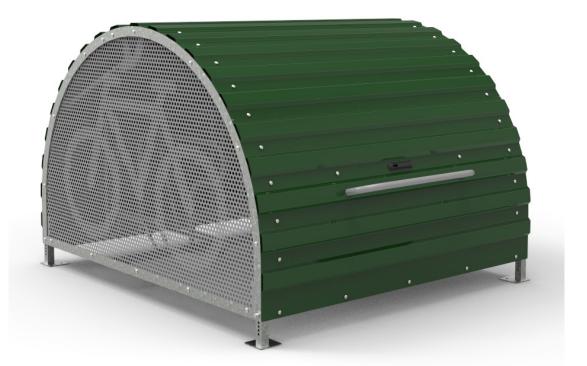

## **Mini Bikehangar**

The Mini Bikehangar is a smaller version of our popular Bikehangar, offering secure parking for up to four bicycles.

Designed and manufactured by Cyclehoop, the Mini Bikehangar offers a secure solution to long-term cycle parking and an effective way to protect bikes from tough weather conditions and vandalism.

The Mini Bikehangar stores four bicycles within less than half of a standard car parking bay, making it a great alternative to our standard Bikehangar when installing in areas where space is limited.

This compact design is made from galvanised mild steel and is fitted with a gas sprung door for easy access, as well as perforated side panels for extra security.

Our Bikehangar illustrates secure cycle parking standards in the TFL London Cycle Parking Design Standards manual.

- Galvanised sheet steel
- Perforated side panels
- High density cycle racks with locking bars
- Corrosion resistant, tamper proof lock
- Vandal resistant door catch
- Gas assisted door
- Standard colour; Green RAL 6009, optional powder coating available
- Adjustable feet to suit the camber of the road
- Made in Britain