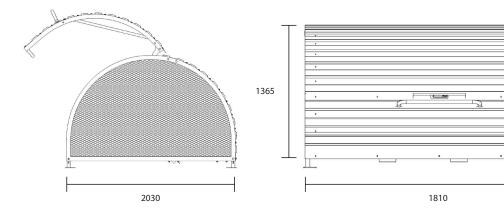

The Mini Bikehangar stores four bicycles within less than half of a standard car parking bay, making it a great alternative to our standard Bikehangar when installing in areas where space is limited.

This compact design is made from galvanised mild steel and is fitted with a gas sprung door for easy access, as well as perforated side panels for extra security.