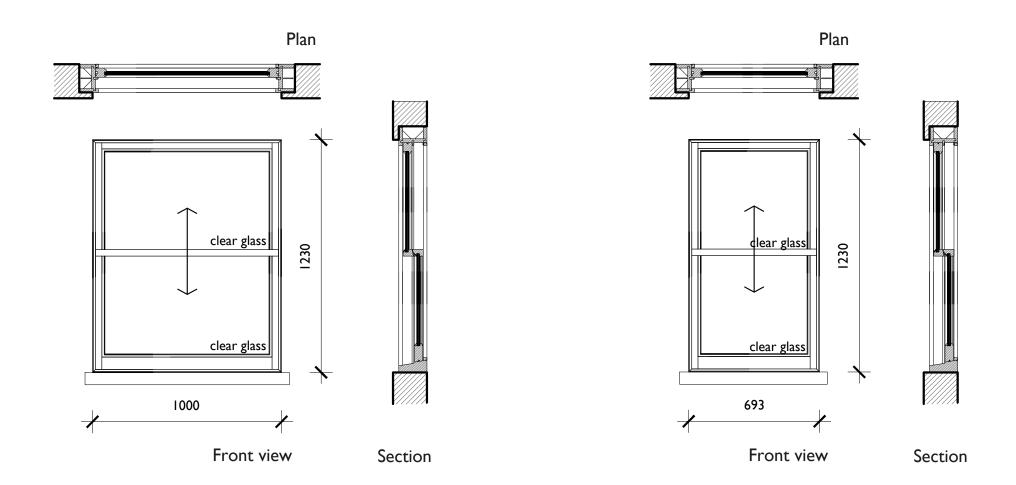

## Window 2

## Window 3



|                                                                    | TITLE                            | PROJECT / CLIENT               | DRAWING No.           | DATE CREATED                              | REVISION HISTORY           | NOTES                                                                                                                                                                                                                                                                                            |
|--------------------------------------------------------------------|----------------------------------|--------------------------------|-----------------------|-------------------------------------------|----------------------------|------------------------------------