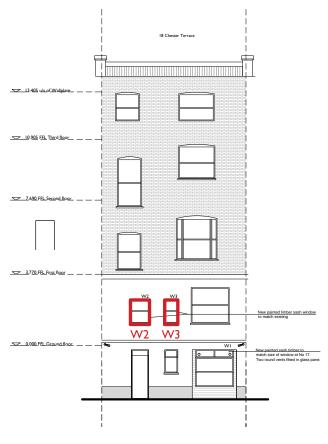

## Window 3

|                                                                    | TITLE                            | PROJECT / CLIENT               | DRAWING No.           | DATE CREATED                              | REVISION HISTORY           | NOTES                                                                                                                                                                                                                                                                                            |
|--------------------------------------------------------------------|----------------------------------|--------------------------------|-----------------------|-------------------------------------------|----------------------------|--------------------------------------------------------------------------------------------------------------------------------------------------------------------------------------------------------------------------------------------------------------------------------------------------|
| • LUCINDA SANFORD •<br>INTERIOR, ARCHITECTURAL DESIGN & MANAGEMENT | Proposed<br>WINDOW 2<br>WINDOW 3 | Chester Terrace 18,<br>NWI 4ND | 263<br>drawn by<br>SS | 06.11.2019<br><sup>SCALE</sup><br>1:20@A3 | * 03.01.2020 Drawing amend | <ul> <li>A. Check all dimensions and conditions on site.</li> <li>B. Precise positions &amp; dimensions of all fixtures and fitti<br/>on site.</li> <li>C. Allow for the protection of all finishes and fittings th</li> <li>D. All drawings are to be read in conjunction with the r</li> </ul> |