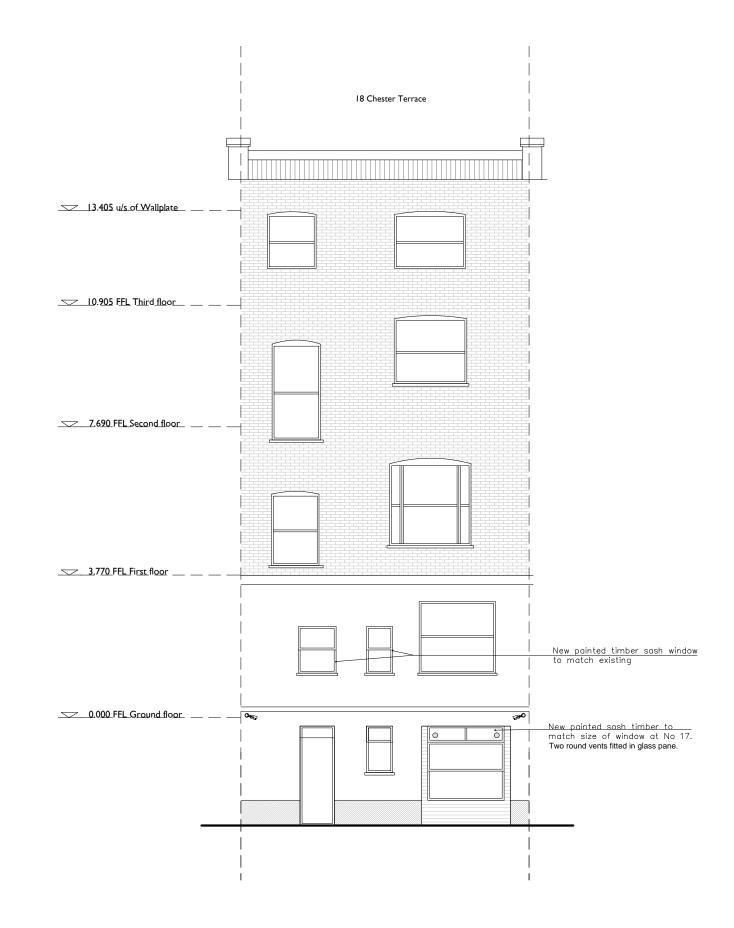

| LUCINDA SANFORD •<br>INTERIOR, ARCHITECTURAL DESIGN & MANAGEMENT | TITLE<br>Proposed<br>REAR ELEVATION | PROJECT / CLIENT<br>Chester Terrace 18,<br>NWI 4ND | DRAWING No.<br>261<br>DRAWN BY<br>SS | DATE CREATED<br>06.11.2019<br>SCALE<br>1:100@A3 | * 03.01.2020 | Drawing amended | <ul> <li>NOTES</li> <li>A. Check all dimensions and conditions on site.</li> <li>B. Precise positions &amp; dimensions of all fixtures and fi on site.</li> <li>C. Allow for the protection of all finishes and fittings</li> <li>D. All drawings are to be read in conjunction with the</li> </ul> |
|------------------------------------------------------------------|-------------------------------------|----------------------------------------------------|--------------------------------------|-------------------------------------------------|--------------|-----------------|-----------------------------------------------------------------------------------------------------------------------------------------------------------------------------------------------------------------------------------------------------------------------------------------------------|
|------------------------------------------------------------------|-------------------------------------|----------------------------------------------------|--------------------------------------|-------------------------------------------------|--------------|-----------------|-----------------------------------------------------------------------------------------------------------------------------------------------------------------------------------------------------------------------------------------------------------------------------------------------------|

and fittings is subject to confirmation

ttings that are to be retained. with the relevant specification. UNIT II ROTHERHITHE BUSINESS ESTATE ROTHERHITHE NEW ROAD LONDON SEI6 3RH 020 7237 9098 BOYANA@LUCINDASANFORD.COM WWW.LUCINDASANFORD.COM