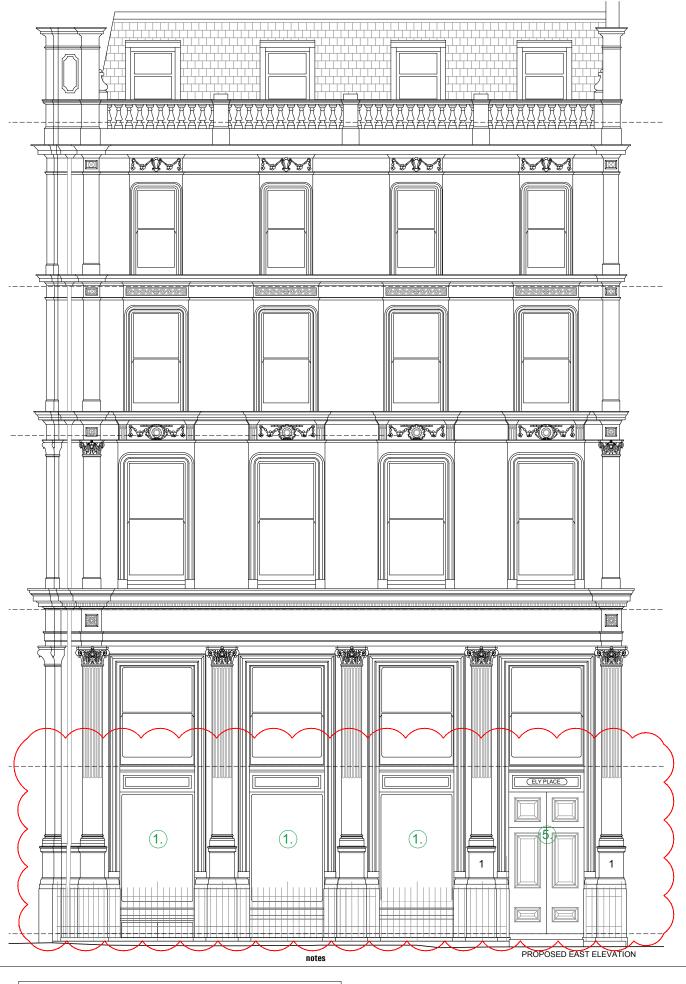

date rev 17.12.19 Entrance door position retained, platform lift omitted, Α railings retained, windows amended

SCALE 1:100

## ELEVATIONS:

- REPLACE WINDOW FRAMES AND GLAZING
- UPPER WINDOWS TO BE REPLACED WITH SINGLE PANE OF NEW GLAZING EXISTING WINDOW FRAME RETAINED AND REFURBISHED REPLACE GLAZING IN STALL RISERS AND MAKE GOOD METAL GRATING
- REPLACE GLAZING IN STALL RISERS AND MAKE GC
   ENTRANCE DOORS RETAINED AND REFURBISHED

GENERAL NOTE: EXISTING STONE FACADE TO BE REPAIRED AND CLEANED

DMFK Architects Ltd take no responsibility for dimensions obtained by scaling from this drawing. If no dimension is shown the recipient must ascertain the dimension specifically from the architect or by site measurement and may not rely on the drawing. Supply of the drawing in digital form is solely for convenience and no reliance may be placed on any data in digital form. All data must be checked against hard copy. This drawing is issued for design intent only and should not be used for construction unless stated.

drawing title 1 ELY PLACE 2ND FLOOR FITOUT PROPOSED ELEVATION 04 LONDON, EC1N 6RY Sir Maurice Hatter 1.50 1.100 ET JUNE 19 T/A 1 Ely Estate project no. drawing no. revision 2151 A1520