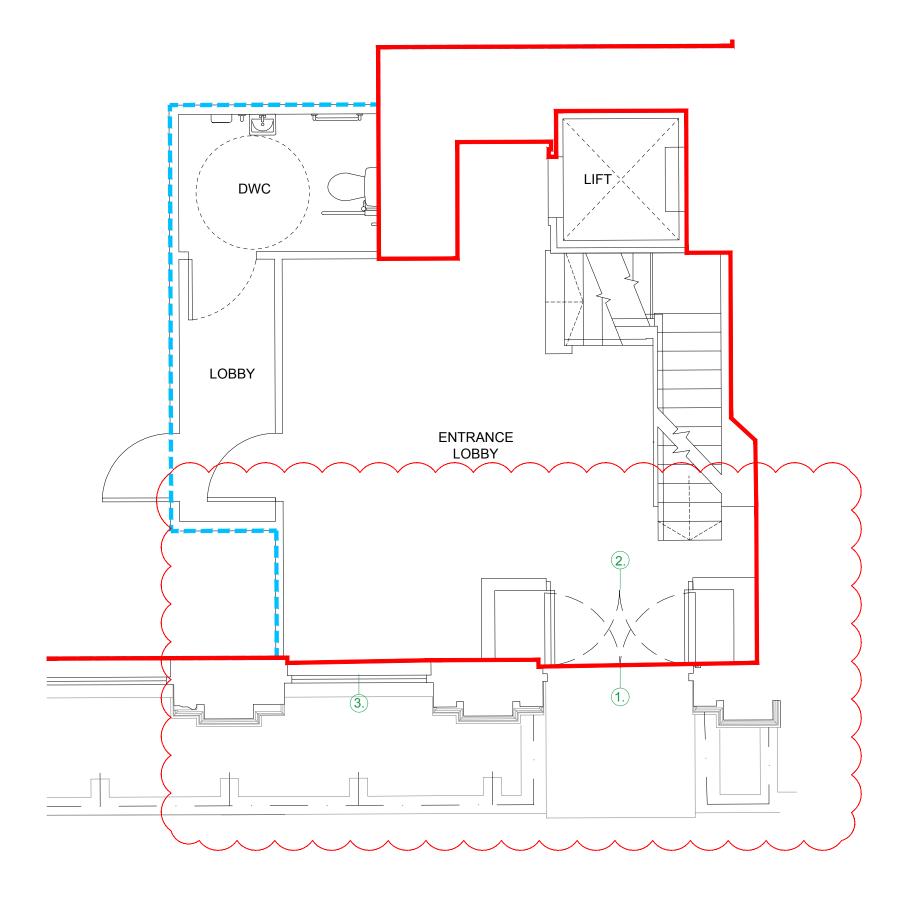

PROPOSED RECEPTION AREA

- RETAINED AND REFURBISHED ENTRANCE DOORS
   NEW INTERNAL DOUBLE ENTRANCE DOORS
   NEW WINDOW

date 17.12.19 Entrance door position retained, platform lift omitted, windows amended, railings retained