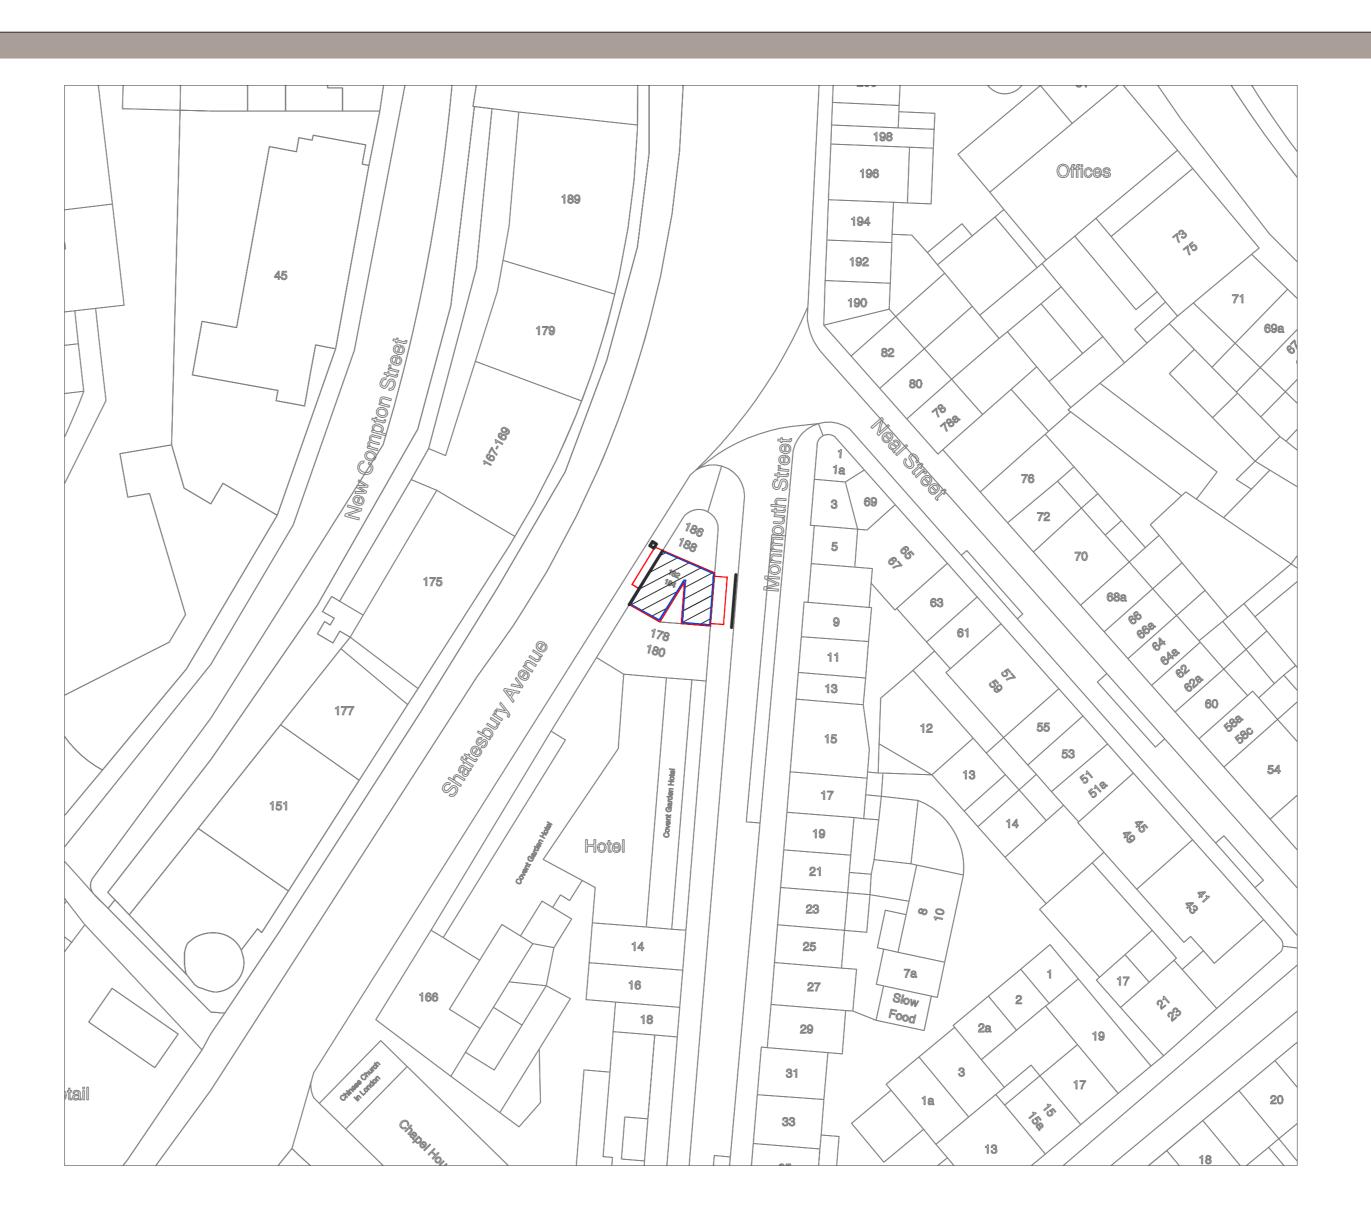

## EXISTING GROUND FLOOR PLAN

SCALE 1:50 @ A0

0 1m 2 3 4 5

scale

FOR PLANNING PURPOSES

SITE LOCATION PLAN 1:500 @ A0

PROPOSED NEW AREA

OWNED BY APPLICANT