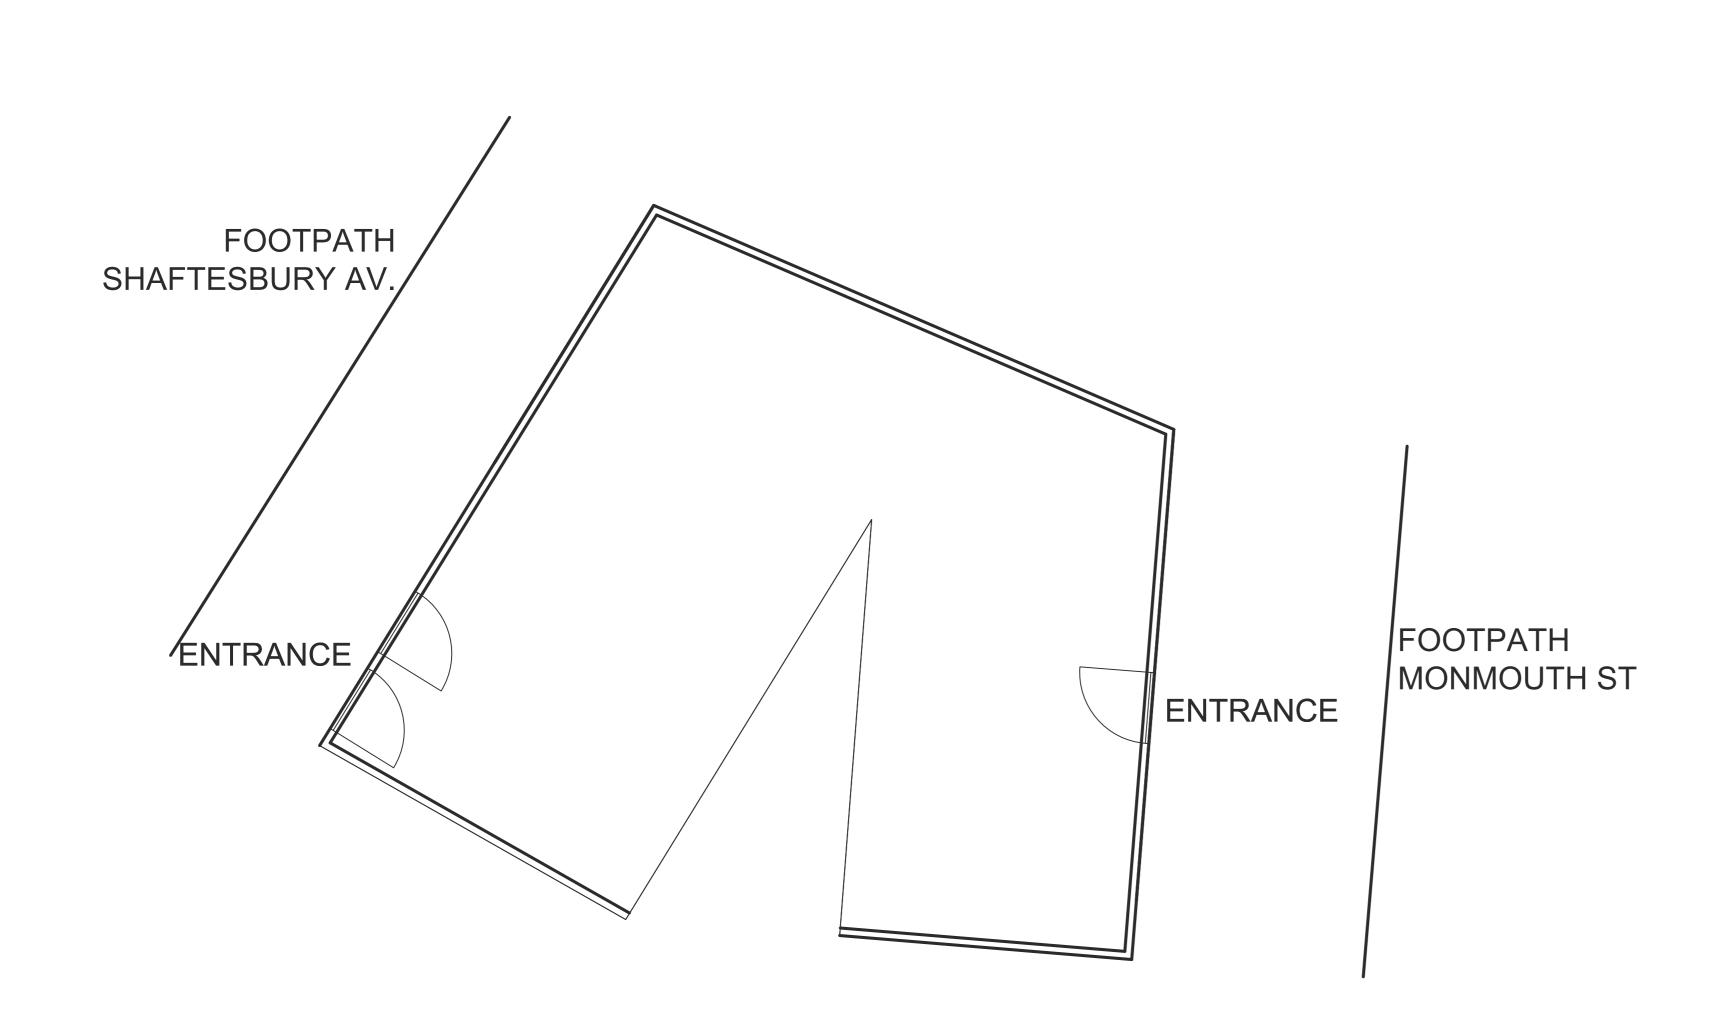

## EXISTING GROUND FLOOR PLAN

SCALE 1:50 @ A0

0 1m 2 3 4 5

scale

FOR PLANNING PURPOSES

SITE LOCATION PLAN 1:500 @ A0

PROPOSED NEW AREA

OWNED BY APPLICANT