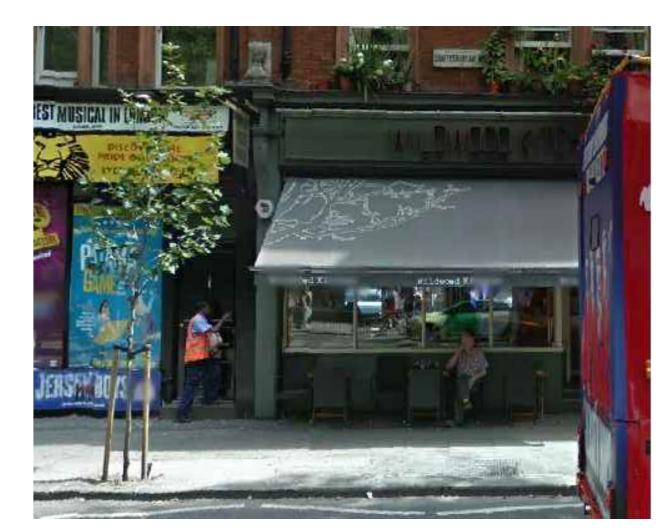

ADJOINING LAND

GOOGLE VIEW TREE TO LEFT SIDE OF WILDWOOD SITE

| KEY |                                               |
|-----|-----------------------------------------------|
|     | AREA FOR EXTERNAL SEATING                     |
|     | !"#\$%&'\$()*+\$,*+<br>/01&2&/01&2&&301((&4"5 |
|     | 6#78)&'\$()*+\$,*+<br>911&2&911&2&311((&4"5   |