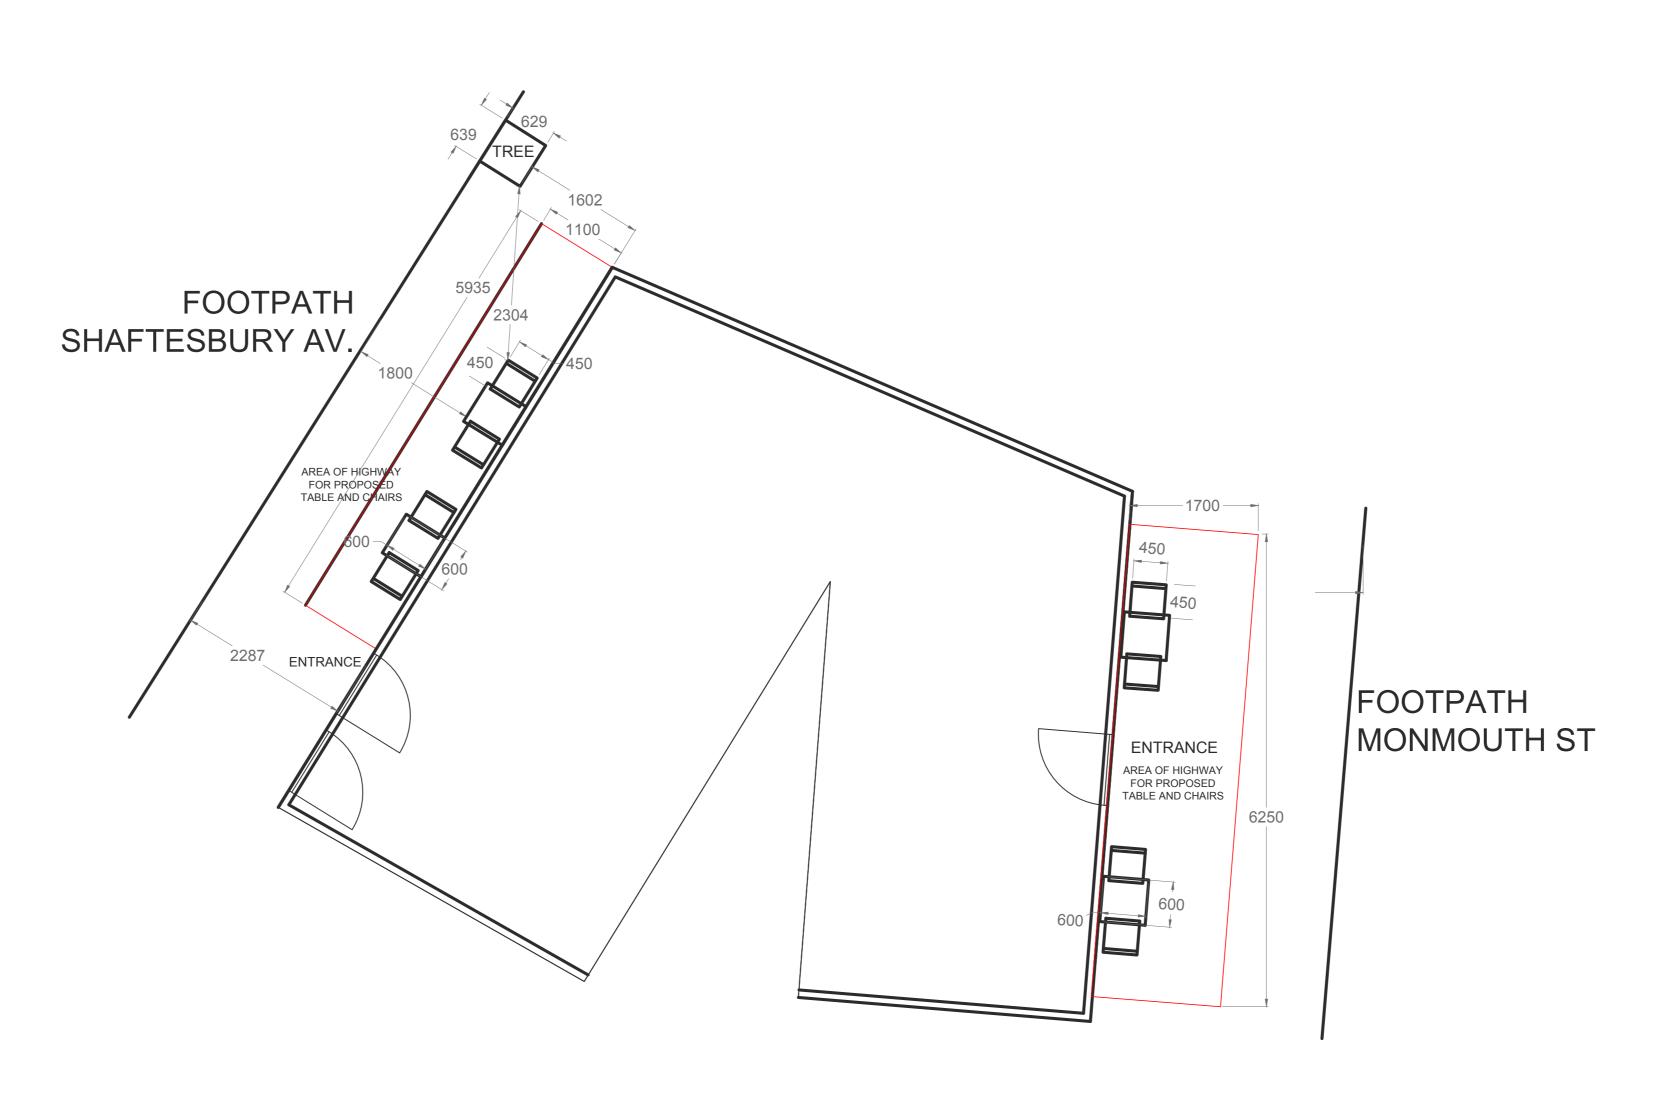

ADJOINING LAND

GOOGLE VIEW TREE TO LEFT SIDE OF WILDWOOD SITE

| KEY |                                               |
|-----|-----------------------------------------------|
|     | AREA FOR EXTERNAL SEATING                     |
|     | !"#\$%&'\$()*+\$,*+<br>/01&2&/01&2&&301((&4"5 |
|     | 6#78)&'\$()*+\$,*+<br>911&2&911&2&311((&4"5   |

## PROPOSED GROUND FLOOR PLAN

SCALE 1:50 @ A0

o 1m 2 3 4 5
scale

FOR PLANNING PURPOSES

Client: WILDWOOD

Project: SHAFTESBURY

Title:
OUTDOOR SEATING PROPOSAL

Drawing No: PL01