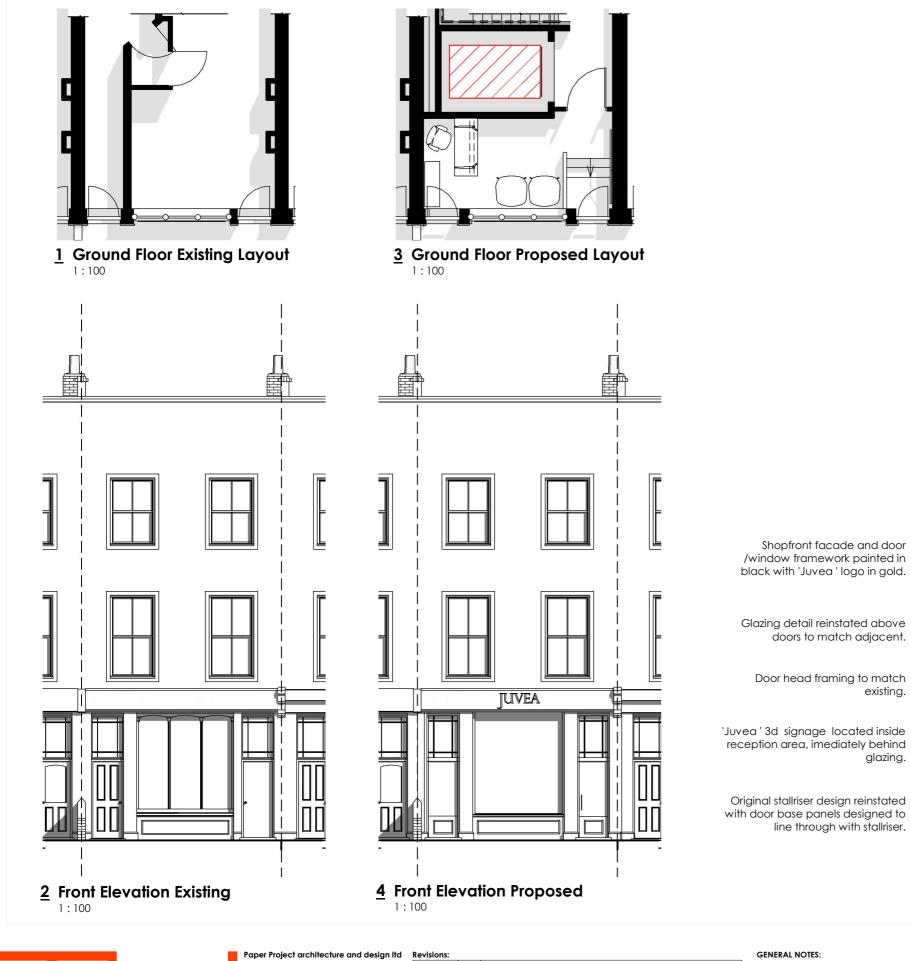

## GENERAL NOTES:

Do not scale from this drawing, use figured dimensions only. Figured dimensions are in millimetres. All specified products and materials to be fitted and installed

existing.

glazing.

according to manufacturers specifications and instructions. All building works to be carried out in accordance with current Building Regulations, British Standards and relevent codes of practice.