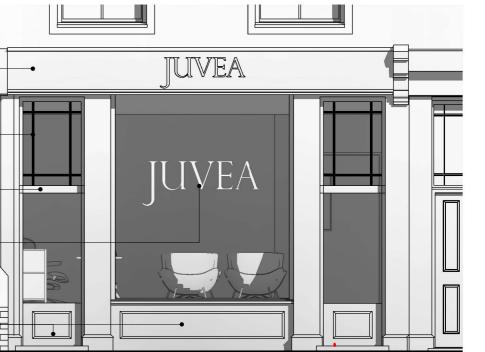

Ц

## 5 Front Facade Proposed 1:50



Date

Rev: Revision Description

## GENERAL NOTES:

Do not scale from this drawing, use figured dimensions only. Figured dimensions are in millimetres. All specified products and materials to be fitted and installed

existing.

glazing.

according to manufacturers specifications and instructions. All building works to be carried out in accordance with current Building Regulations, British Standards and relevent codes of practice.



t: 020 8947 0420 e: office@paperproject.co.uk www.paperproject.co.uk

The Sawmills

SW18 4QL

Duntshill Road

Job: 126 Boundary Road NW8 Job No: 18491 Date: 11/11/19 Scale: As indicated Sheet Size: A3 Status: Design Development Dwg Name: Proposed Shopfront Dwg No: 18491 - PP - XX - ZZ - DR - A - 0004